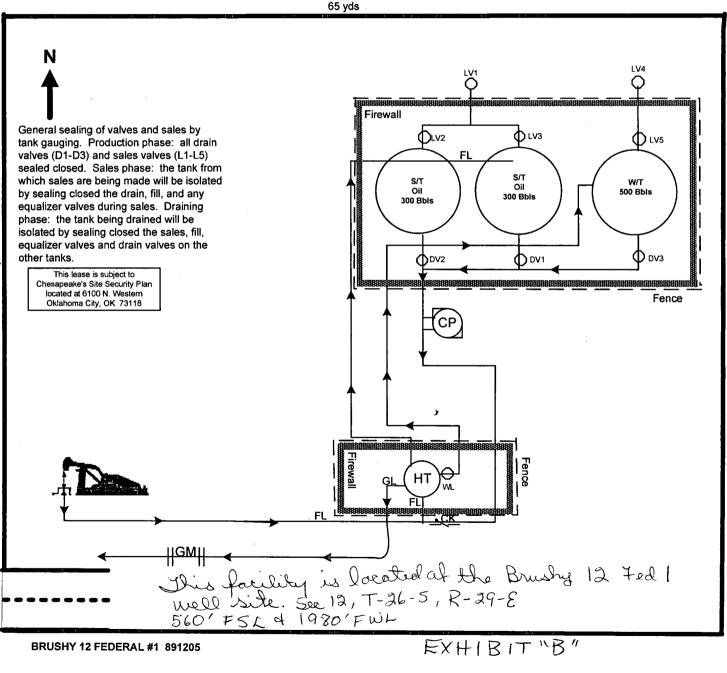

January 16, 2006

£

New Mexico Oil Conservation Division 1220 S. St Francis Drive Santa Fe, New Mexico 87505

Natural Advantages.

Attention: Mr. David Catanach

RE: Surface Co-mingle Form C-107-B Brushy Draw;Delaware Eddy County, New Mexico

Dear Mr. Catanach:

Chesapeake, respectfully, request permission to surface co-mingle the following wells in the Brushy Draw; Delaware pool:

| Brushy 12 Federal #4  | API #30-015-25604               |
|-----------------------|---------------------------------|
| Brushy 12 Federal #   | API #30-015- <b>25519</b> 25446 |
| Brushy 12A Federal #1 | API #30-015 25615               |

Enclosed, for your consideration, is the required schematic diagram of the facility, a plat showing lease boundaries and well and facility location. Also enclosed is a list of all interest owners that have been notified by certified mail. The BLM has been notified.

Your consideration of our request is appreciated. Should you need further information, please contact me at (432) 687-2992 or at the below address.

Yours truly,

Brenda Coffman Regulatory Analyst

265.292

Chesapeake Energy Corporation 2010 Rankin Highway • P.O. Box 11050 • Midland, TX 79701 432.687.2992 • fax 432.687.3675

CHK Name & Number: API number: County: State: Field: Qtr Qtr Calls: Sec/Twnshp/Rng: Well Latitude / Longitude: District: Number of Acres: Well Status: Tribe Name:

/ds

88

BRUSHY 12 FEDERAL 1 891205 3001525416 EDDY NM

S2 SE SW - 560 FSL 1980 FWL 0012, 0265, 029E 32.0510100 / -103.93840 PERMIAN 160 PRODUCING undefined Regulatory Agency: Lease Sign Type: CA#: APD Lease #: Federal/Indian: Last Violation: Pumper:

Foreman: Field Office: Alottee Name: 100% BLM LEASE NMLC71066 Federal

HOB-NM-Route 39- Mike Campbell

James Clary HOBBS undefined

Direction of Flow off Site: S

Prepared by: DEBBIE HERNANDEZ Date: 09-8-2005

Approved by: Date:

Interest Owners

Rapada Energy, Inc. P.O. Box 341809 Austin, TX 78734-0031