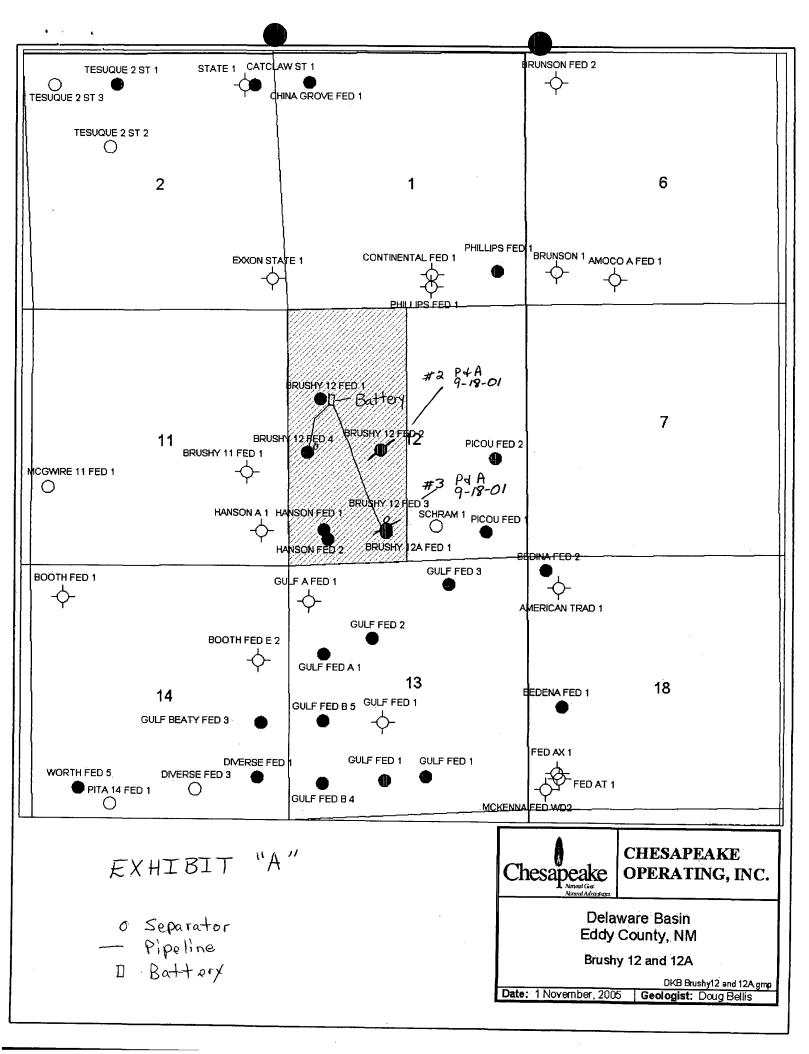

Enclosed, for your consideration, is the required schematic diagram of the facility, a plat showing lease boundaries and well and facility location. Also enclosed is a list of all interest owners that have been notified by certified mail. The BLM has been notified.

There are royalty or working interest differences in the three wells. We plan to put a separator at each well in order to keep up with he production separately. I have notified the BLM and all of the interest owners, per the list I sent you, of our plans and have eccived no objections from any of them. If you need anything else, please, let me know. Thanks,