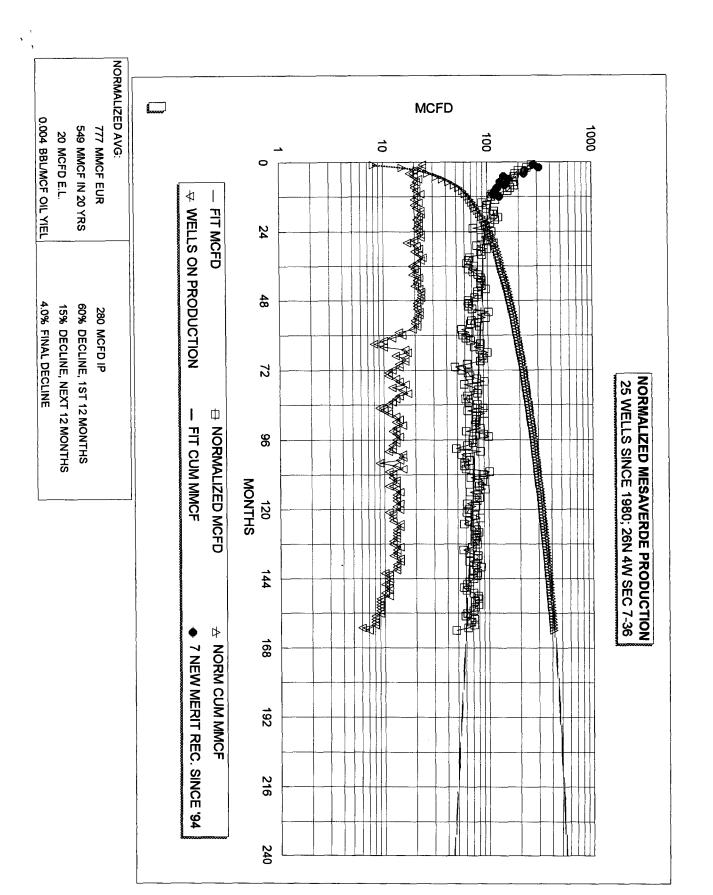

| ONTE IN | $II_{I}$ | 3 | 97 SUSPENSE | 11/24/ | 97 ENGINEER D | LOGGED BY | KV | TYPE DHC |
|---------|----------|---|-------------|--------|---------------|-----------|----|----------|
|         |          | _ |             |        | -             |           |    |          |