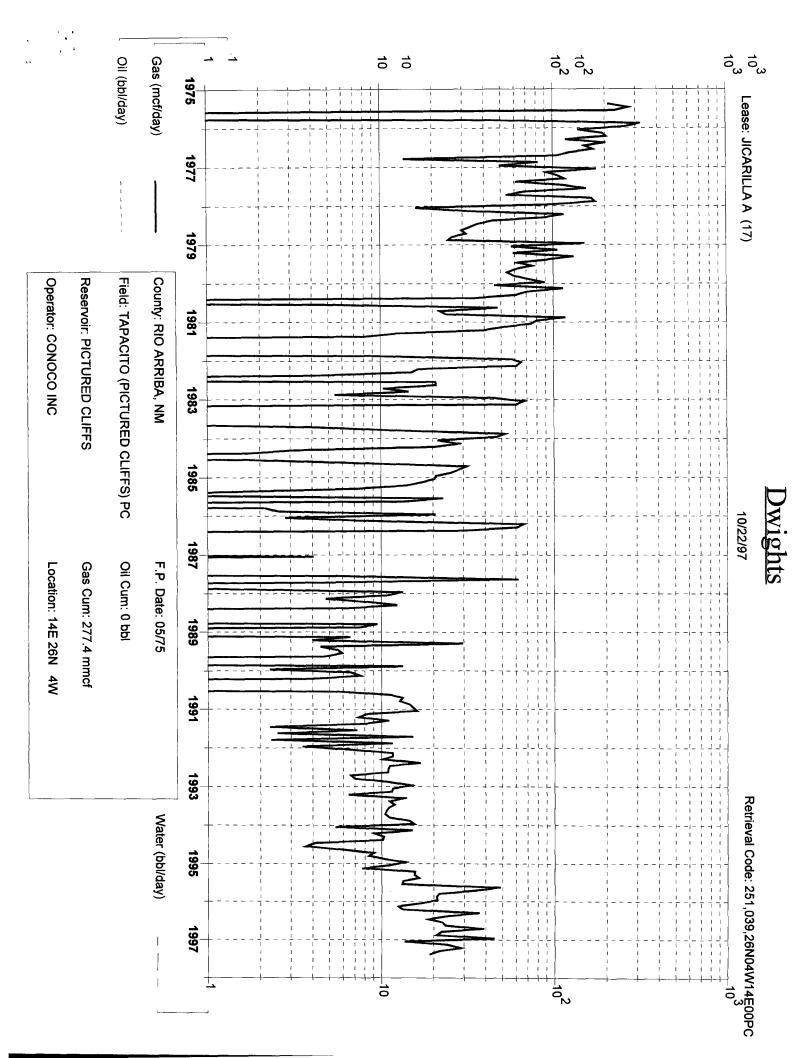

| ONTE IN | $II_{I}$ | 3 | 97 SUSPENSE | 11/24/ | 97 ENGINEER D | LOGGED BY | KV | TYPE DHC |
|---------|----------|---|-------------|--------|---------------|-----------|----|----------|
|         |          | _ |             |        | -             |           |    |          |