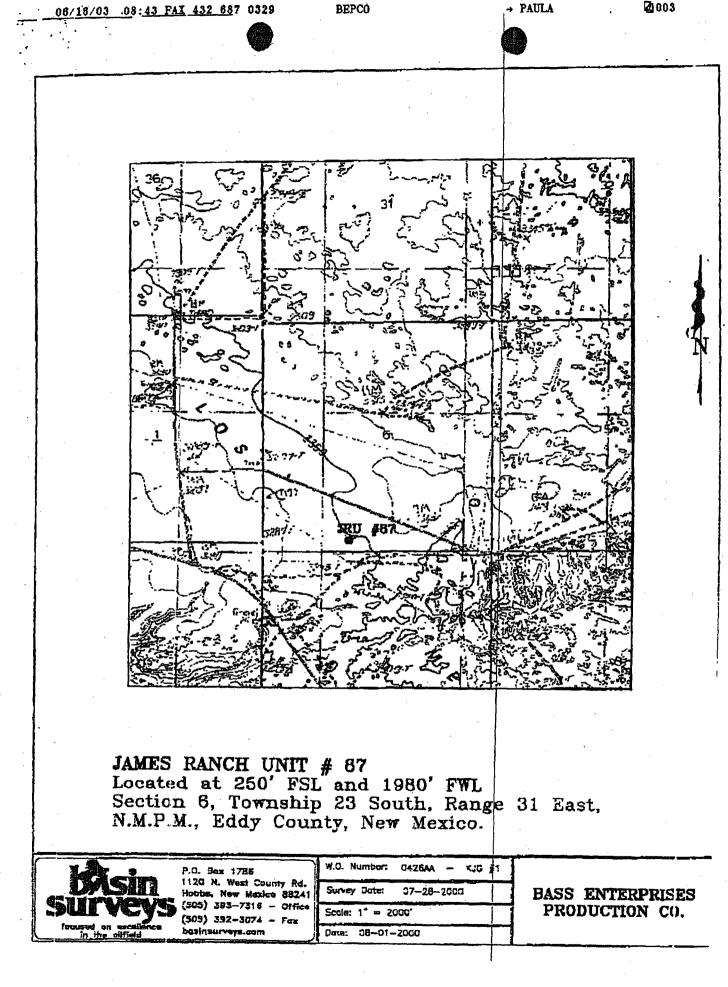

This well is located inside the R-111 Potash Area. This well will be an unorthodox location. Upon approval, unorthodox procedure will be filed. Attached is IMC Kalium's response to Bass' drilling notification. This locations has been moved as close as practical to our existing JRU #14 wellhead.