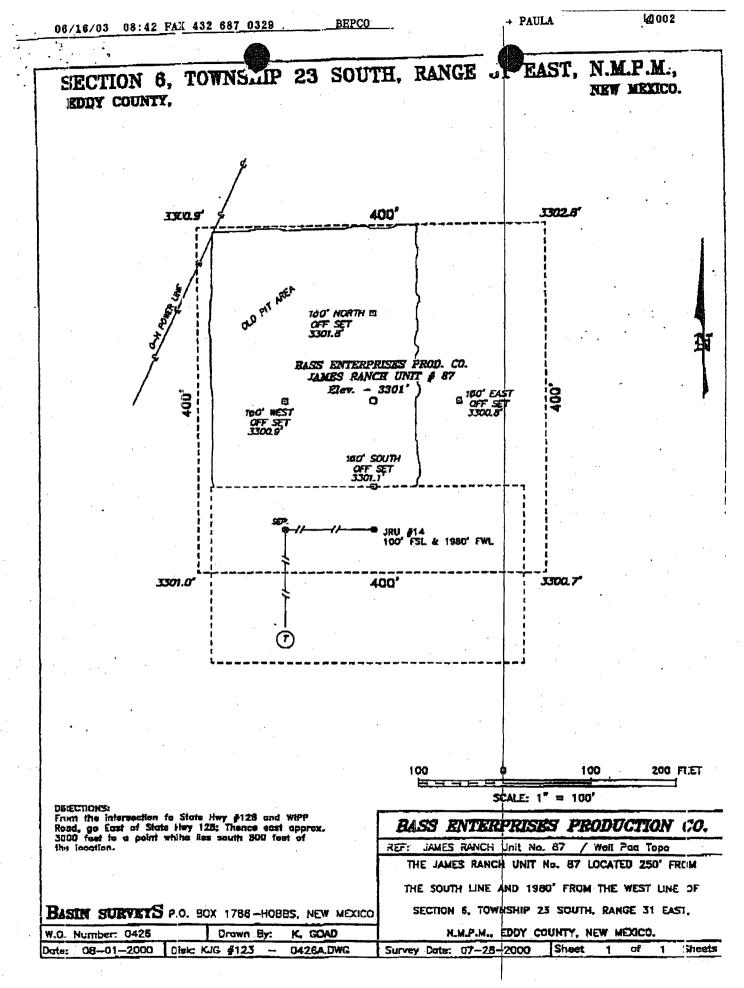

This well is located inside the R-111 Potash Area. This well will be an unorthodox location. Upon approval, unorthodox procedure will be filed. Attached is IMC Kalium's response to Bass' drilling notification. This locations has been moved as close as practical to our existing JRU #14 wellhead.