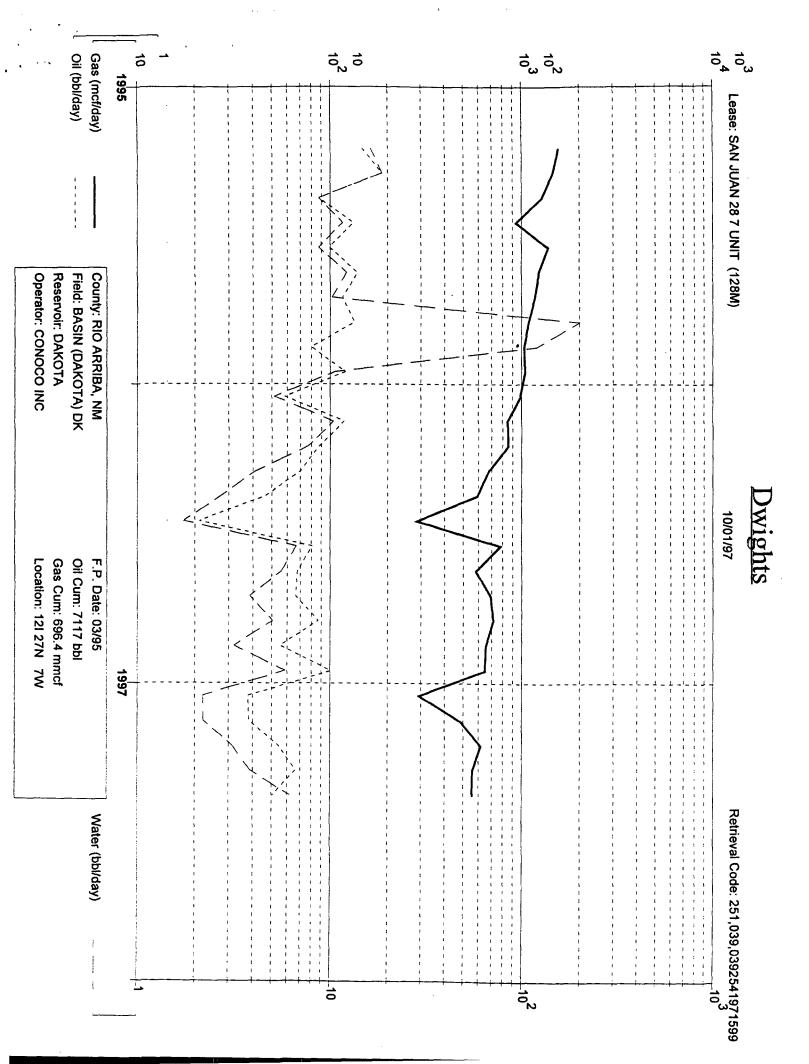

## **Conditions of Approval**

Conoco Inc. San Juan 28-7, 128 M 1760' FSL and 1080' FEL Sec 12-27N-7W

1) After a review of the supporting data for the "reference case" classification for San Juan 28-7 unit wells and the recently conducted well tests for the referenced well, we concur with your established allocation factors.

Commingled production from each zone must be reported in accordance with the allocation factors identified below:

| <b>Formation</b> | <u>Gas</u> | <u>Oil</u> |
|------------------|------------|------------|
| Mesaverde        | 25%        | 13%        |
| Dakota           | 75%        | 87%        |