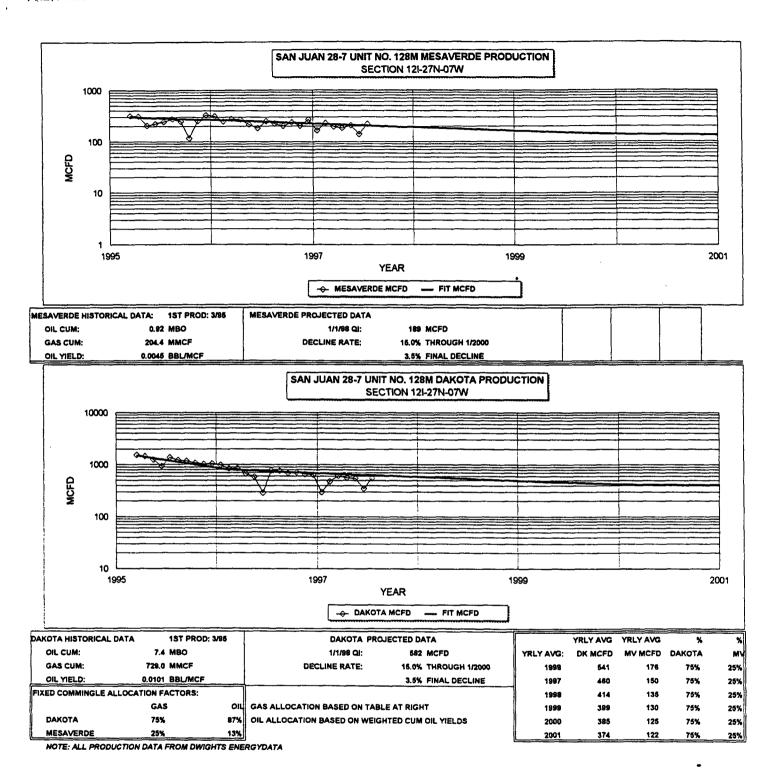

## **Conditions of Approval**

Conoco Inc. San Juan 28-7, 128 M 1760' FSL and 1080' FEL Sec 12-27N-7W

1) After a review of the supporting data for the "reference case" classification for San Juan 28-7 unit wells and the recently conducted well tests for the referenced well, we concur with your established allocation factors.

Commingled production from each zone must be reported in accordance with the allocation factors identified below:

| <b>Formation</b> | <u>Gas</u> | <u>Oil</u> |
|------------------|------------|------------|
| Mesaverde        | 25%        | 13%        |
| Dakota           | 75%        | 87%        |