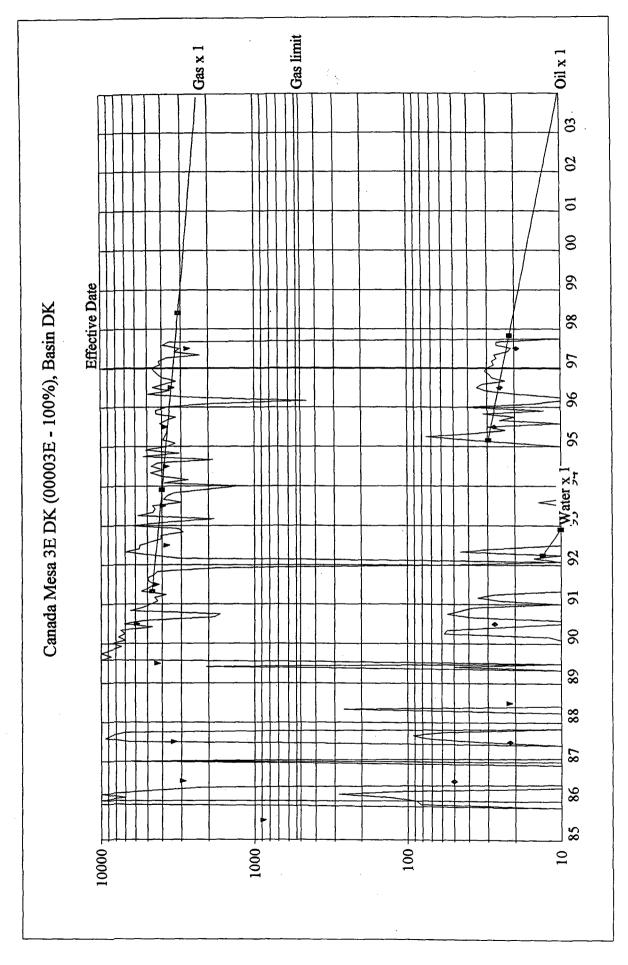

Canada Mesa 3E DK (00003E - 100%) Basin DK FH Rio Arriba, NM

Water (bbl) 30 53 83

Gas (met) 516,193 719,303 1,235,496

Oil (bbl) 2,413 2,322 4,735

Cumulative: Remaining: Ultimate:

[3003923687] 14D 24N 6W

Exhibits