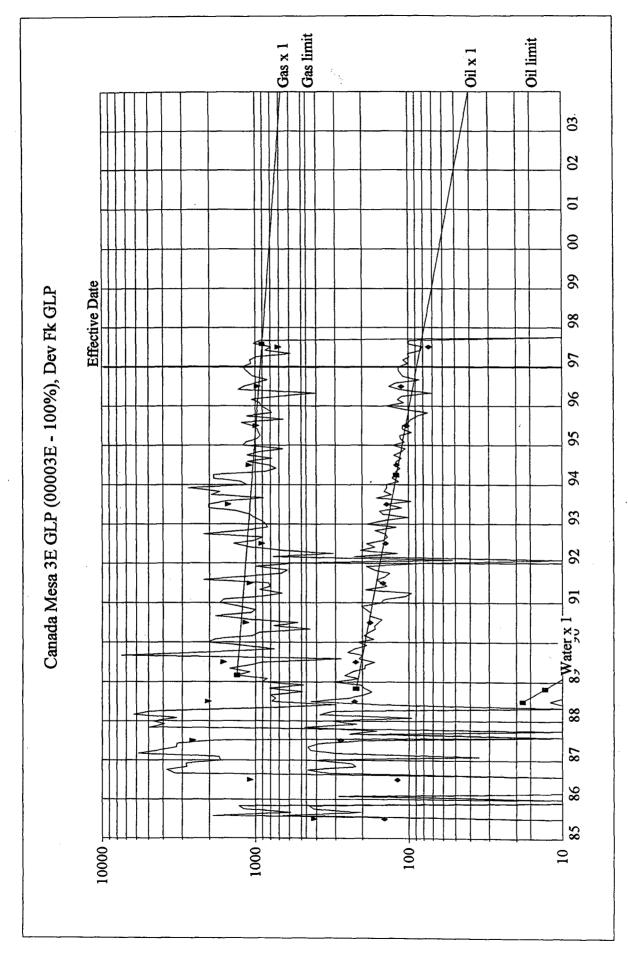

Exhibit Canada Mesa 3E GLP (00003E - 100%) Dev Fk GLP FH Rio Arriba, NM

[3003923687] 14D 24N 6W

Cumulative: Remaining: Ultimate:

Oil (bbl) 24,038 7,637 31,675

Gas (mcf) 193,602 121,043 314,645

Water (bbl)
12
0
12