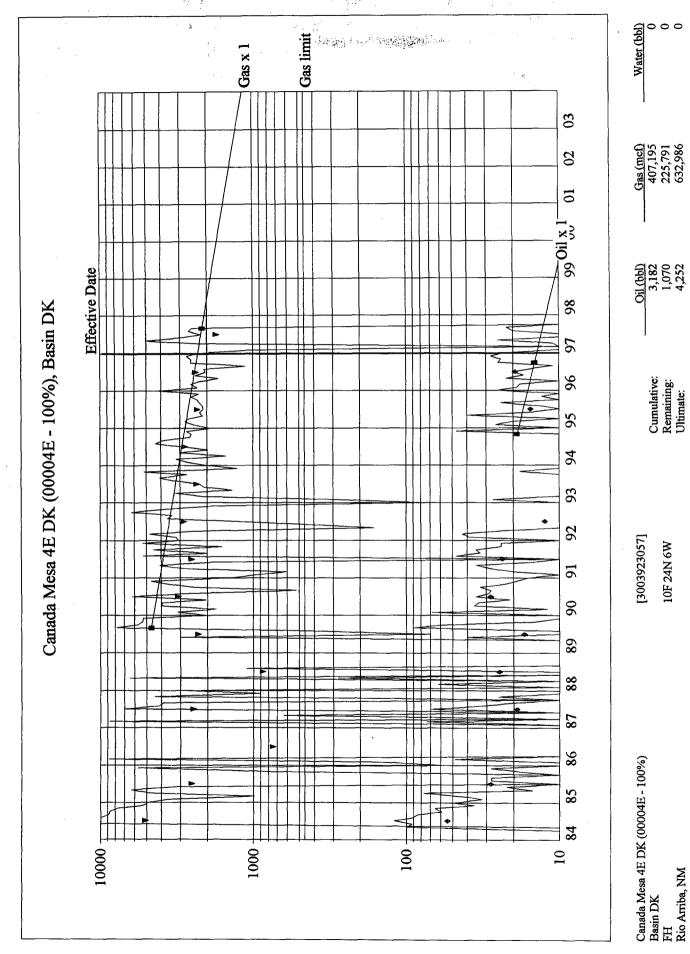

#### II. Justification

1.) The subject well was dually completed in 1983 in the Gallup and Dakota zones. Production has declined since that time to where the Gallup is making around 3.0 BOPD and 91 MCFD and the Dakota 0.5 BOPD and 83 MCFD. It is felt that both zones would perform better by combining them and installing some form of artificial lift, be it a pumping unit or piston lift. The dual completion makes this

impossible to do. By commingling the zones, we feel we can dramatically improve production and increase recoverable reserves from both zones to the benefit of all working interest, override, and royalty owners in the well.

#### III. Allocation Methodology

The following fixed rate split is recommended for allocation of production.

|                    | <u>Gallup</u> | <u>Dakota</u> |
|--------------------|---------------|---------------|
| Oil Rate (BOPD)    | 3.0           | 0.5           |
| Oil Allocation %   | 86%           | 14%           |
| Gas Rate (MCFD)    | 91            | 83            |
| Gas Allocation %   | 52%           | 48%           |
| Water Allocation % | 50%           | 50%           |