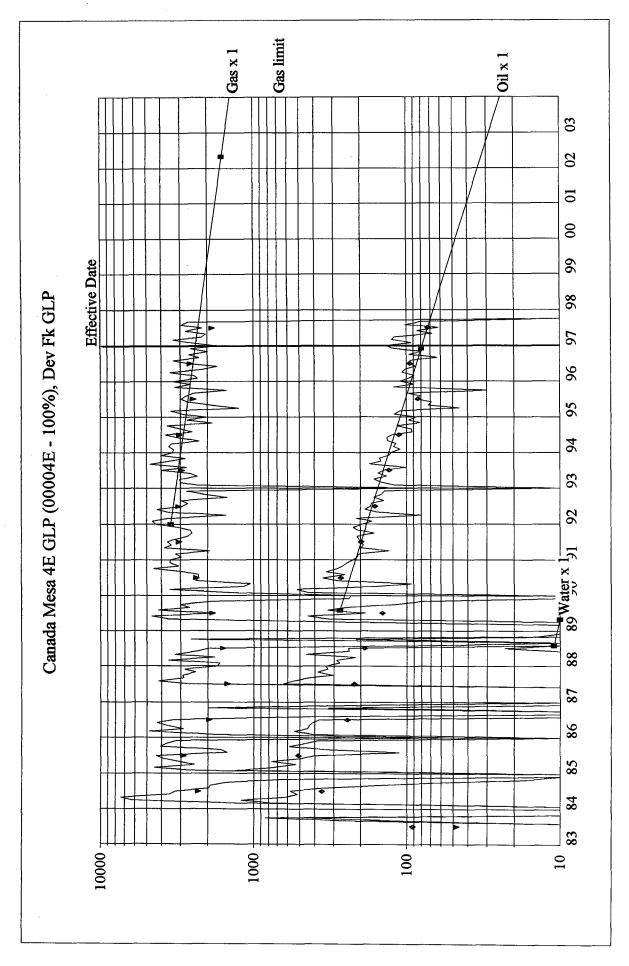

#### II. Justification

1.) The subject well was dually completed in 1983 in the Gallup and Dakota zones. Production has declined since that time to where the Gallup is making around 3.0 BOPD and 91 MCFD and the Dakota 0.5 BOPD and 83 MCFD. It is felt that both zones would perform better by combining them and installing some form of artificial lift, be it a pumping unit or piston lift. The dual completion makes this

impossible to do. By commingling the zones, we feel we can dramatically improve production and increase recoverable reserves from both zones to the benefit of all working interest, override, and royalty owners in the well.

#### III. Allocation Methodology

The following fixed rate split is recommended for allocation of production.

|                    | <u>Gallup</u> | <u>Dakota</u> |
|--------------------|---------------|---------------|
| Oil Rate (BOPD)    | 3.0           | 0.5           |
| Oil Allocation %   | 86%           | 14%           |
| Gas Rate (MCFD)    | 91            | 83            |
| Gas Allocation %   | 52%           | 48%           |
| Water Allocation % | 50%           | 50%           |