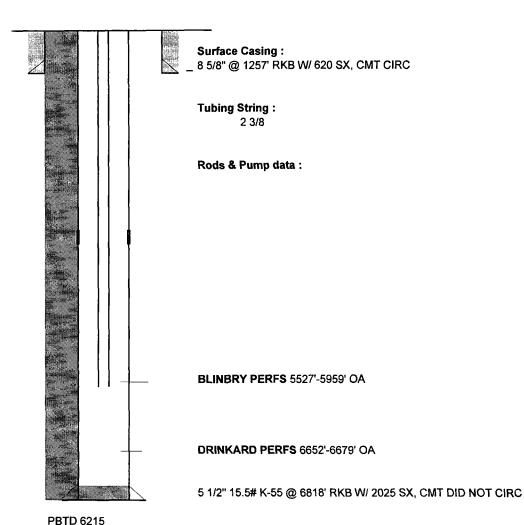

### WELLBORE DIAGRAM

WELL: MATTERN #4

FIELD: BLINBRY & DRINKARD

SPUDDED:

COMPLETION DATE: 4/24/97

API#: 30-025-33544

DATA:

LOCATION: SEC 30-21S-37E

2310' FSL & 2310' FWL OF SEC.

LEA CO., NM

PRODUCING ZONE: BLINBRY

KB = 3506

GL = 3491

## PROPOSED COMPLETION

TD = 6818

**PUMPING UNIT:** 

## **CHRONO:**

- 4-97 PERF DRINKARD 6652-59, 69-79, W/4 JHPF. ACD W/1100 GLS 15% NEFE & PPI PACKER FRAC W/ 22 M GALS W/ 60,980 # 16/30 SN. Screened out @ 4450#; IPP 6 BOPD X 10 BWPD
- 5-97 SET RTB @ 6215'; PERF BLINEBRY 5527-5959; (23 SELECTIONS, 4 1/2" JHPF) TOTAL OF 92 HOLES AD W/4700 GLS 15% NEFE USING PPI PACKER FRAC W/70M GALS W/205M # 161/30 SN; IPP 18 BOPD X 240 BWPD