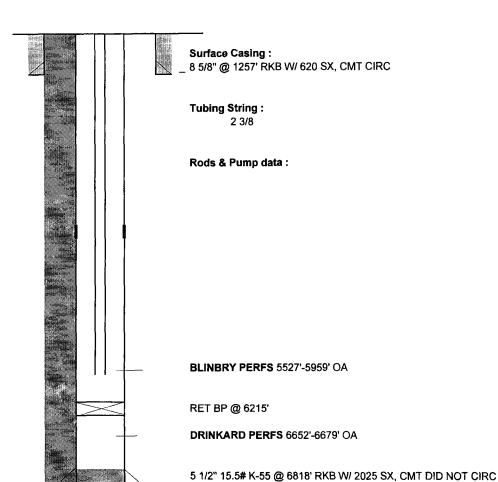

### **WELLBORE DIAGRAM**

WELL: MATTERN #4

FIELD: BLINBRY & DRINKARD

SPUDDED:

COMPLETION DATE: 4/24/97

API#:

30-025-33544

LOCATION: SEC 30-21S-37E 2310' FSL & 2310' FWL

LEA CO., NM

PRODUCING ZONE: BLINBRY

KB = GL =

3506 3491

۸.

DATA:

PBTD 6215' TD = 6818'

PUMPING UNIT:

# CHRONO:

- 4-97 PERF DRINKARD 6652-59, 69-79, W/4JSPF. ACD W/ 1100 GLS 15% NEFE & PPI PACKER FRAC W/ 22 M GALS W/ 60,980 # 16/30 SN. Screened out @ 4450#; IPP 6 BOPD X 10 BWPD
- 5-97 SET RTB @ 6215'; PERF BLINEBRY 5527-5959; (23 SELECTIONS, 4 1/2" JHPF) TOTAL OF 92 HOLES AD W/4700 GLS 15% NEFE USING PPI PACKER FRAC W/70M GALS W/205M # 161/30 SN; IPP 18 BOPD X 240 BWPD