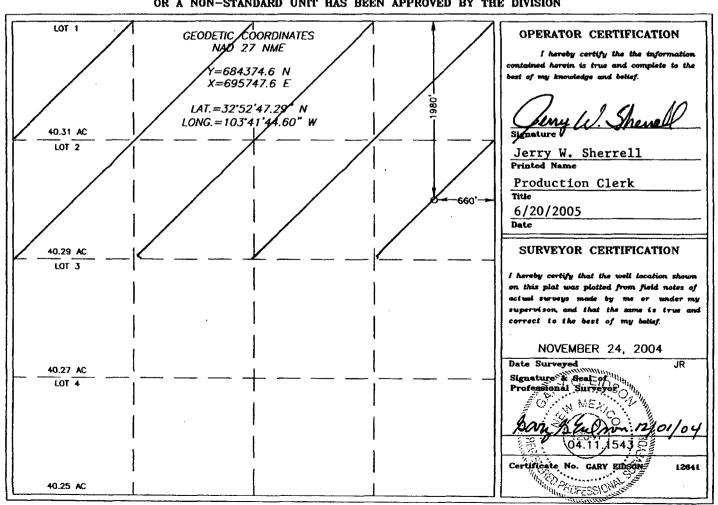

# WELL LOCATION AND ACREAGE DEDICATION PLAT

| API Number<br>30-025-36988 | Pool Name<br>MALJAMAR;MORROW (GAS) | Pool Code<br>80945 |
|----------------------------|------------------------------------|--------------------|
| Property Code<br>34450     | Property Name T-REX STATE.         | Well No.<br>001    |
| OGRID No.<br>13837         | Operator Nome  MACK ENERGY CORP    | Elevetion<br>4237  |

## Surface And Bottom Hole Location

| UL ee Lot | Section         | Township | Range    | Lot Idn | Feet Frum   | N/S Line | Feet Fram | E/W Line | County |
|-----------|-----------------|----------|----------|---------|-------------|----------|-----------|----------|--------|
| H         | 31              | 16S      | 33E      | H       | 1980        | N        | 660       | E        | Lea    |
| 1         | ed Acres<br>0.6 | Joint or | Irdill . | Consoli | detion Code |          | Order :   | No.      |        |

# NO ALLOWABLE: WILL BE ASSIGNED TO THIS COMPLETION UNTIL ALL INTERESTS HAVE BEEN CONSOLIDATED

|                | OR A NON-STANDARD UNIT HAS BEEN APPRO                              | OVED BY THE DIVISION                                                                                                                                                                                        |
|----------------|--------------------------------------------------------------------|-------------------------------------------------------------------------------------------------------------------------------------------------------------------------------------------------------------|
| LOT 1          | GEODETIC COORDINATES<br>NAD 27 NME<br>Y=684374.6 N<br>X=695747.6 E | OPERATOR CERTIFICATION  I havely certify the the information contained herein is true and complete to the test of my knowledge and belief.                                                                  |
| 40.31 AC       | LAT.=32'52'47.29" N<br>LONG.=103'41'44.60" W                       | Derry W. Shenell                                                                                                                                                                                            |
| LOT 2          |                                                                    | Jerry W. Sherrell Printed Name Production Clerk Title 6/1/2005                                                                                                                                              |
| 40.29 AC       |                                                                    | SURVEYOR CERTIFICATION                                                                                                                                                                                      |
|                |                                                                    | I havely cortify that the wall location shows on this plat was plotted from field notes of celval surveys made by me or wader my supervison and that she some is true and correct to the best of my belief. |
| 40.27 AC LOT 4 |                                                                    | NOVEMBER 24, 2004  Date Suggestion Millian JR  Signatura & Signatura JR  Signatura & Signatura JR  Professional & Surveyor July  NICE SIGNATURA JR  AGAIN MESON CENTON JA                                   |
| 40.25 AC       |                                                                    | Cortagnia de AMP ESSON 12841                                                                                                                                                                                |