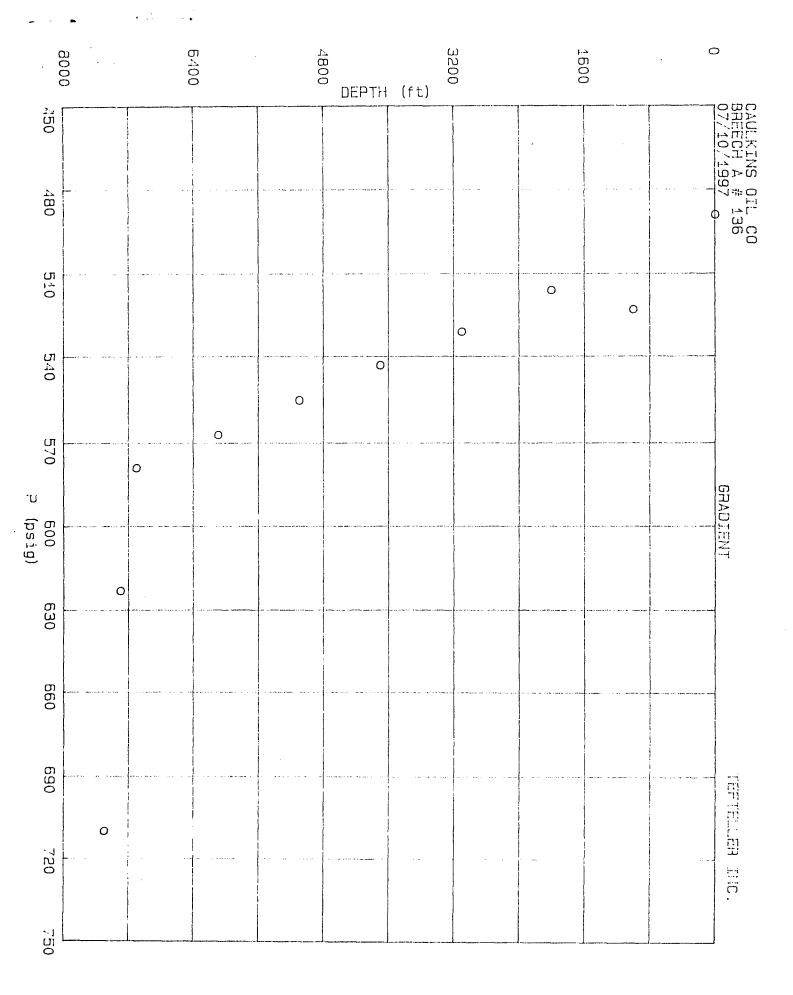

[ Tefteller Incorporated ]

6222 ft

MD TVD # PRESSURE PSI/ft 1 () () 1051.00 2 1000 1000 1088.00 0.037 3 2000 2000 1124.00 0.036 4 3000 3000 1159.00 0.035 5 4000 4000 1196.00 0.037 6 5000 5000 1231.00 0.035 7 *5*000 1264.00 6000 0.033 8 0.298 6665 6665 1462.00 9 0.430 6865 6865 1548.00

| )            | : dSGP -    | 1140 |                 |                 |                     |                    |
|--------------|-------------|------|-----------------|-----------------|---------------------|--------------------|
|              |             |      |                 |                 | [ Tef               | teller Incorporate |
|              |             |      |                 |                 |                     |                    |
|              |             |      |                 |                 |                     |                    |
| 4000         |             |      |                 |                 |                     |                    |
| 1000         | <del></del> | · ·  |                 | Company:        | CAULKIN<br>BREECH   | S OIL CO.          |
|              |             |      |                 | Well:<br>Field: | SOUTH E             | LANCO TOCITO       |
|              |             |      |                 | Date:           |                     |                    |
|              |             |      |                 | [ STATIC        | GRADIEN             | T SURVEY ]         |
| 2000         | ÷           |      |                 |                 | ···                 |                    |
|              |             |      |                 |                 |                     |                    |
| v            |             |      |                 |                 |                     |                    |
|              |             |      |                 |                 |                     |                    |
|              |             |      |                 |                 |                     |                    |
| 3000         |             | ·    |                 | ļ               |                     |                    |
| <del>(</del> |             |      |                 |                 |                     |                    |
| (feet)       |             |      |                 |                 |                     |                    |
|              |             | :    |                 |                 |                     |                    |
| ЈЕРТН        |             |      |                 |                 |                     |                    |
| 4000         | <u> </u>    |      |                 |                 |                     |                    |
|              |             |      |                 |                 |                     |                    |
|              |             |      | ;<br>;          |                 |                     |                    |
|              |             |      |                 |                 |                     |                    |
|              |             |      | :               |                 |                     |                    |
| 5000         |             |      | :<br><u>:</u>   |                 |                     |                    |
|              |             |      |                 |                 |                     |                    |
|              |             |      | :               |                 |                     |                    |
|              |             |      |                 |                 |                     |                    |
|              |             |      | <u>:</u>        |                 |                     |                    |
| 6000         |             |      | <del> </del>    |                 |                     |                    |
|              |             |      | ·               |                 |                     | <u>H20</u> @ 6     |
|              |             |      |                 |                 |                     | :                  |
|              |             |      | PRESSURE (psia) |                 |                     |                    |
| 800          | 1000        | 12   | 1               |                 | ··· <sub>O</sub> 16 | )<br>00 1          |

### Pressure Gradient Report

| COMP  | : CAULK  | INS OI | L CO |      | WEL | L   | :  | BREECH A #   | 13  | 5        | Т  |      | : | 0.0    |
|-------|----------|--------|------|------|-----|-----|----|--------------|-----|----------|----|------|---|--------|
| FIELD | :        |        |      |      | RES | ;   | :  | Basin Dakota |     |          | DA | MUTE | : | 7497.0 |
| DATE  | : 07/10/ | /1997  |      |      | STA | TUS | :  | S.I.         |     |          | HF | ເຣ   | : | 168.0  |
| TBG : | 2-3/8    | DPTH   | :    | END  | 2   | 75  | 17 | PKR          | :   |          | S  | N:   |   |        |
| CSG : |          | DPTH   | :    | PERF | S:  |     |    | GRAI         | ) : | 0.435000 | Ţ  | D :  |   |        |
|       |          |        |      |      |     |     |    |              |     |          |    |      |   |        |

| Depth | Pressure | Delta P | Gradient |
|-------|----------|---------|----------|
| (ft)  | (psig)   | (psi)   | (psi/ft) |
| 0     | 489.0    |         |          |
| 1000  | 523.0    | 34.0    | 0.0340   |
| 2000  | 516.0    | -7.0    | 0070     |
| 3097  | 531.0    | 15.0    | 0.0137   |
| 4097  | 543.0    | 12.0    | 0.0120   |
| 5097  | 555.0    | 12.0    | 0.0120   |
| 6097  | 567.0    | 12.0    | 0.0120   |
| 7097  | 579.0    | 12.0    | 0.0120   |
| 7297  | 623.0    | 44.0    | 0.2200   |
| 7497  | 710.0    | 87.0    | 0.4350   |
| 7497  | 710.0    | 0.0     |          |