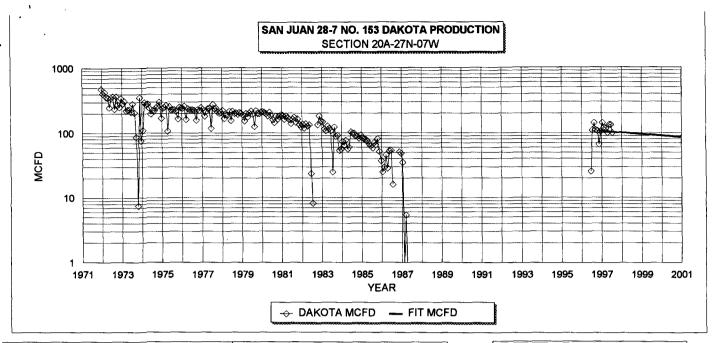

| DAKOTA HISTORICAL | DATA:  | 1ST PROD: 12/71   | DAKOTA        | PROJECTED DA | ATA           |
|-------------------|--------|-------------------|---------------|--------------|---------------|
| OIL CUM:          | 21.79  | МВО               | 1/1/98 Qi:    | 100          | MCFD          |
| GAS CUM:          | 984.4  | MMCF              | DECLINE RATE: | 5.1%         | (EXPONENTIAL) |
| CUM OIL YIELD:    | 0.0221 | BBL/MCF           |               |              |               |
| OIL YIELD:        | 0.0135 | BBL/MCF, LAST 3 Y | rs            |              |               |
| AVG USED:         | 0.0178 | BBL/MCF           |               |              |               |