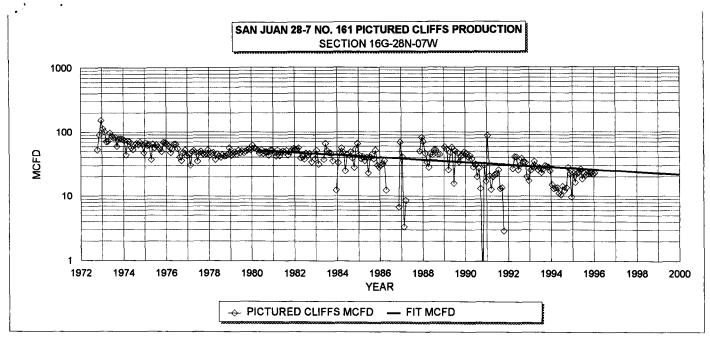

| PC HISTORICAL DATA: |        | 1ST PROD: 10/72   | PC            | PROJECTED DA | ATA           |
|---------------------|--------|-------------------|---------------|--------------|---------------|
| OIL CUM:            | 0.00   | MBO               | 1/1/98 Qi:    | 24           | MCFD          |
| GAS CUM:            | 350.1  | MMCF .            | DECLINE RATE: | 4.3%         | (EXPONENTIAL) |
| CUM OIL YIELD:      | 0.0000 | BBL/MCF           |               |              |               |
| OIL YIELD:          | 0.0000 | BBL/MCF, LAST 3 Y | RS            |              |               |
| AVG USED:           | 0.0000 | BBI /MCE          |               |              |               |

PRODUCTION FORECAST FOR SUBTRACTION METHOD COMMINGLE ALLOCATION

| YEAR | AVG. MCFD | AVG. BOPD |
|------|-----------|-----------|
| 1998 | 23.1      | 0.0       |
| 1999 | 22.1      | 0.0       |
| 2000 | 21.2      | 0.0       |
| 2001 | 20.3      | 0.0       |
| 2002 | 19.4      | 0.0       |
| 2003 | 18.6      | 0.0       |
| 2004 | 17.8      | 0.0       |
| 2005 | 17.0      | 0.0       |
| 2006 | 16.3      | 0.0       |
| 2007 | 15.6      | 0.0       |
| 2008 | 14.9      | 0.0       |
| 2009 | 14.3      | 0.0       |
| 2010 | 13.7      | 0.0       |
| 2011 | 13.1      | 0.0       |
| 2012 | 12.5      | 0.0       |
| 2013 | 12.0      | 0.0       |
| 2014 | 11.5      | 0.0       |
| 2015 | 11.0      | 0.0       |
| 2016 | 10.5      | 0.0       |
| 2017 | 10.0      | 0.0       |
| 2018 | 9.6       | 0.0       |
| 2019 | 9.2       | 0.0       |
| 2020 | 8.8       | 0.0       |
| 2021 | 8.4       | 0.0       |
| 2022 | 8.1       | 0.0       |
| 2023 | 7.7       | 0.0       |
| 2024 | 7.4       | 0.0       |
| 2025 | 7.1       | 0.0       |
| 2026 | 6.8       | 0.0       |
| 2027 | 6.5       | 0.0       |
| 2028 | 6.2       | 0.0       |
| 2029 | 5.9       | 0.0       |
| 2030 | 5.7       | 0.0       |
| 2031 | 5.4       | 0.0       |
| 2032 | 5.2       | 0.0       |