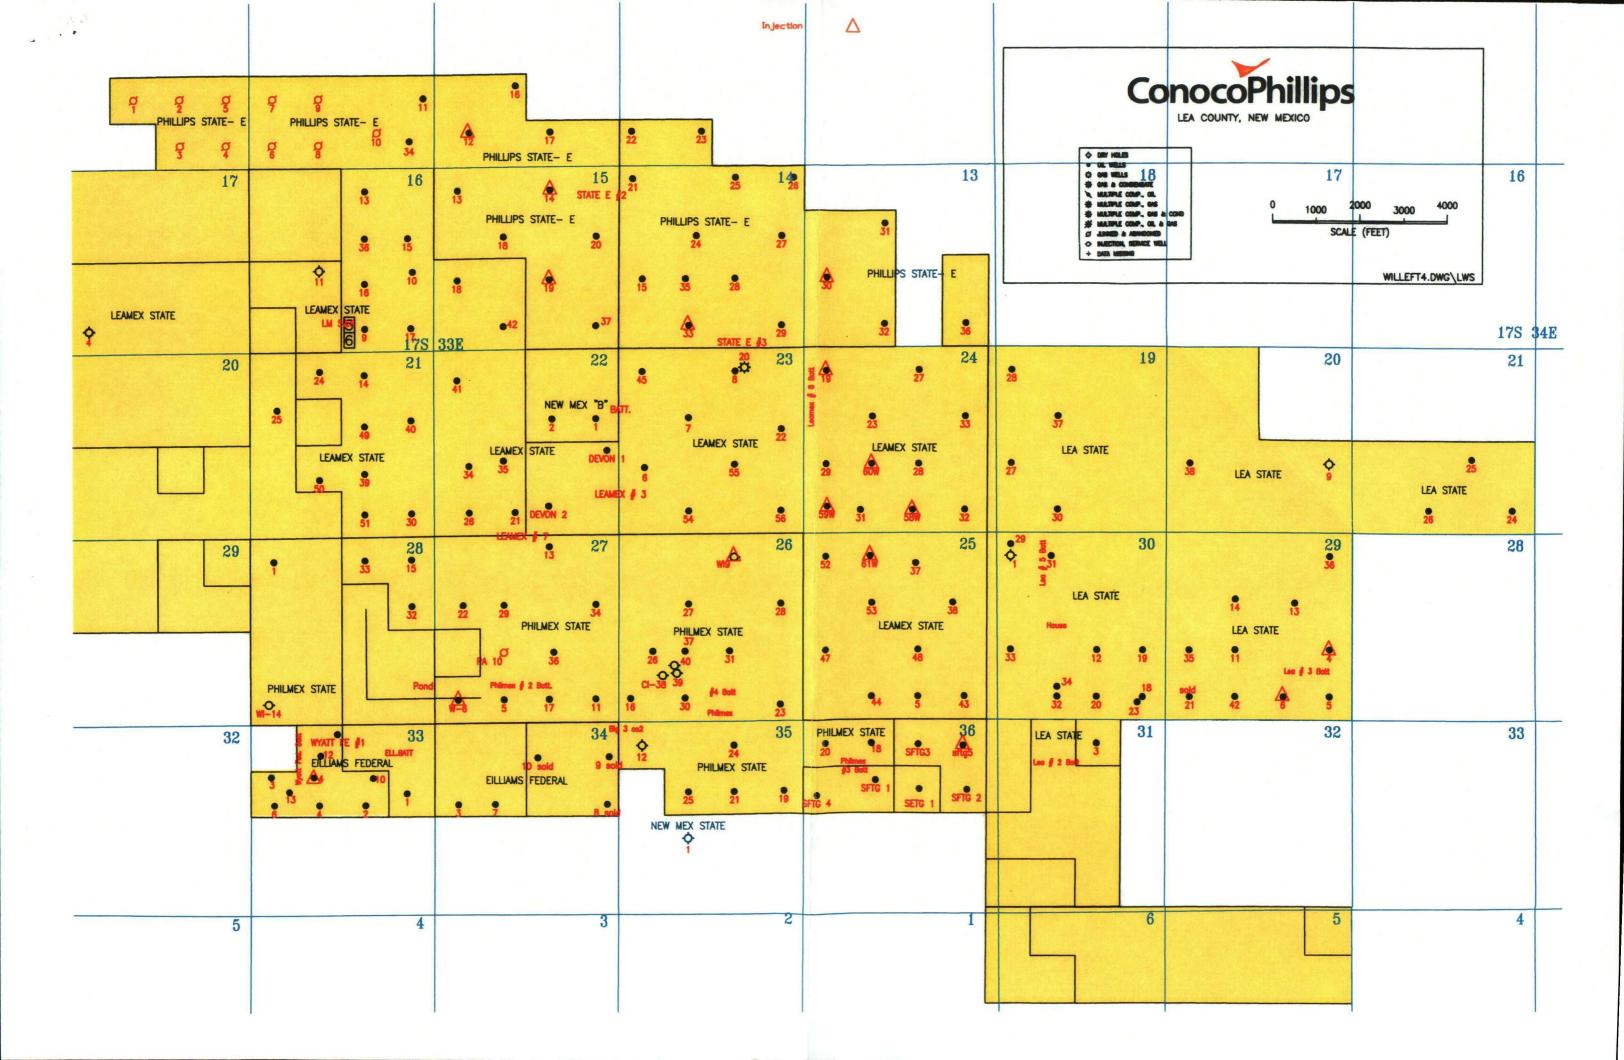

Dear Mr. Catanach:

The subject well was recently recompleted from the Leamex (Pennsylvanian) to the Maljamar (Grayburg-San Andres). The well is now producing approximately 6 BOPD, 30 BWPD, and 67 MCFPD. The closest tank battery to this well is the Leamex #3 Battery, which is located at the Leamex #6 well location, (Leamex; Pennsylvanian) UL "L", T17S, R33E, S.23, 1910 FSL & 730' FWL. Presently, the Leamex #6 is shut-in and the only well supplying the battery.

## Devon State #1, Maljamar (Grayburg-San Andres)

API No. 30-025-24731 NMOCD Property #31092 State Oil & Gas Lease No. B-2516 UL "T", S. 22, T-17-S, R-33-E, Lea Co., NM 1874' FSL & 554' FEL

#### Leamex #6, Maljamar (Grayburg-San Andres) & Leamex (Pennsylvanian)

API No. 30-025-01515 NMOCD Property #31118 State Oil & Gas Lease No. B-2148 UL "L", S. 23, T-17-S, R-33-E, Lea Co., NM 1910' FSL & 730' FWL

## **Surface Commingling requested to:**

Leamex #3 Battery (located at the Leamex #6 well location) NMOCD Property #31118
State Oil & Gas Lease No. B-2148
UL "L", S. 23, T-17-S, R-33-E, Lea Co., NM
1910' FSL & 730' FWL