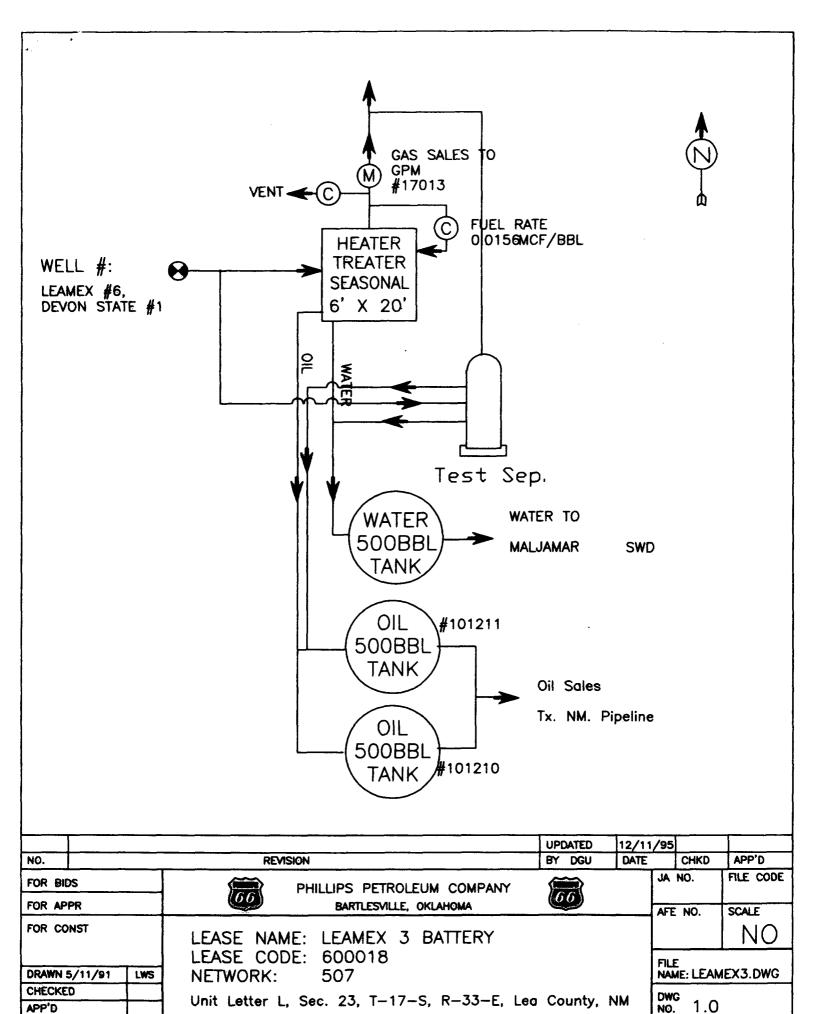

Dear Mr. Catanach:

The subject well was recently recompleted from the Leamex (Pennsylvanian) to the Maljamar (Grayburg-San Andres). The well is now producing approximately 6 BOPD, 30 BWPD, and 67 MCFPD. The closest tank battery to this well is the Leamex #3 Battery, which is located at the Leamex #6 well location, (Leamex; Pennsylvanian) UL "L", T17S, R33E, S.23, 1910 FSL & 730' FWL. Presently, the Leamex #6 is shut-in and the only well supplying the battery.

Line connections are already in place from the Devon well to the Leamex battery. Metering equipment is in place at the battery, and no oil is presently in the tanks. Both leases share a common working interest, royalty interest, and overriding royalty interest.

## **Surface Commingling requested to:**

Leamex #3 Battery (located at the Leamex #6 well location) NMOCD Property #31118
State Oil & Gas Lease No. B-2148
UL "L", S. 23, T-17-S, R-33-E, Lea Co., NM
1910' FSL & 730' FWL