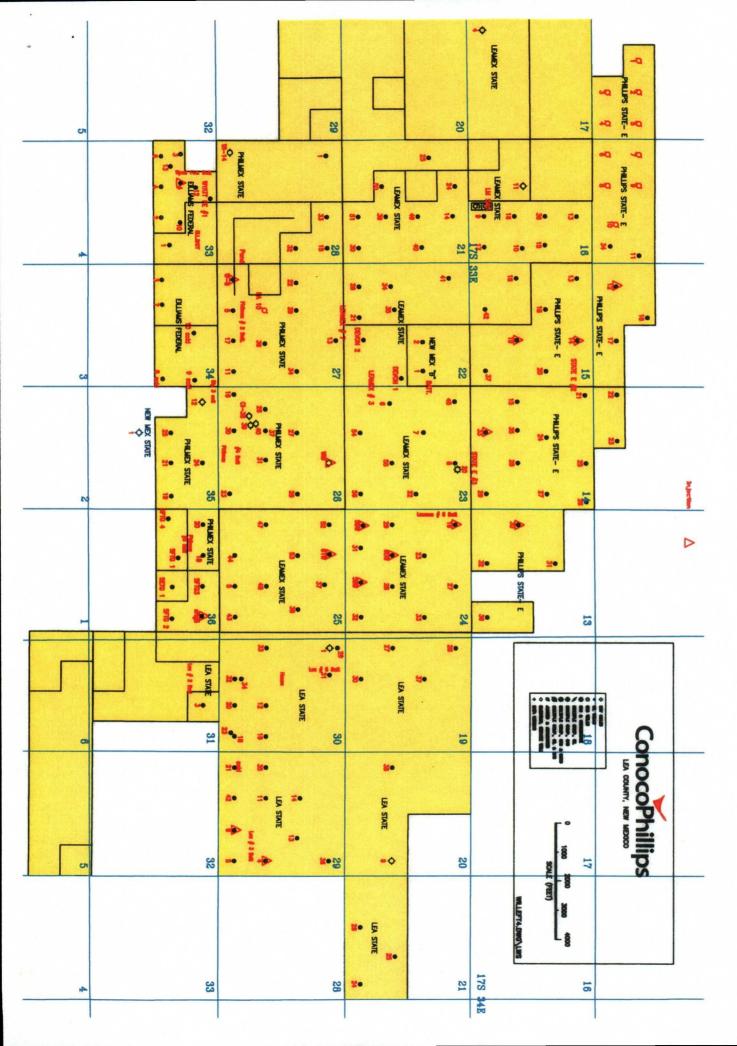

Dear Mr. Catanach:

The subject well was recently recompleted from the Leamex (Pennsylvanian) to the Maljamar (Grayburg-San Andres). The well is now producing approximately 6 BOPD, 30 BWPD, and 67 MCFPD. The closest tank battery to this well is the Leamex #3 Battery, which is located at the Leamex #6 well location, (Leamex; Pennsylvanian) UL "L", T17S, R33E, S.23, 1910 FSL & 730' FWL. Presently, the Leamex #6 is shut-in and the only well supplying the battery.

#### Leamex #6, Maljamar (Grayburg-San Andres) & Leamex (Pennsylvanian)

API No. 30-025-01515 NMOCD Property #31118 State Oil & Gas Lease No. B-2148 UL "L", S. 23, T-17-S, R-33-E, Lea Co., NM 1910' FSL & 730' FWL

## **Surface Commingling requested to:**

Leamex #3 Battery (located at the Leamex #6 well location) NMOCD Property #31118
State Oil & Gas Lease No. B-2148
UL "L", S. 23, T-17-S, R-33-E, Lea Co., NM
1910' FSL & 730' FWL