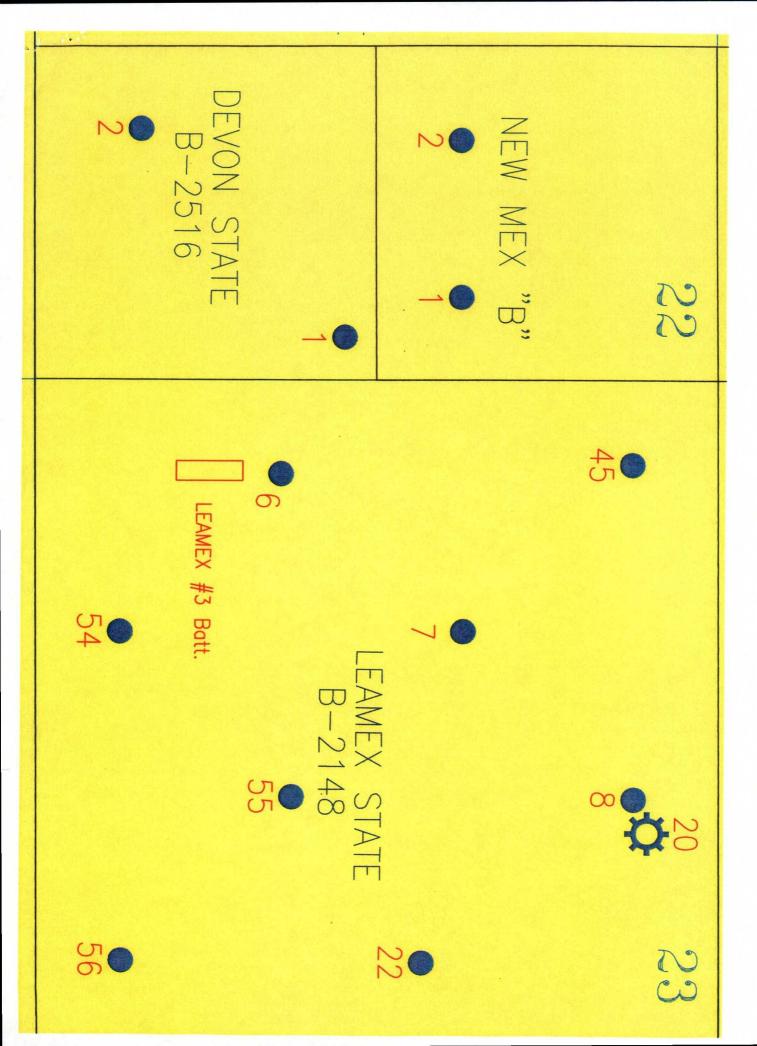

Dear Mr. Catanach:

The subject well was recently recompleted from the Leamex (Pennsylvanian) to the Maljamar (Grayburg-San Andres). The well is now producing approximately 6 BOPD, 30 BWPD, and 67 MCFPD. The closest tank battery to this well is the Leamex #3 Battery, which is located at the Leamex #6 well location, (Leamex; Pennsylvanian) UL "L", T17S, R33E, S.23, 1910 FSL & 730' FWL. Presently, the Leamex #6 is shut-in and the only well supplying the battery.

## Devon State #1, Maljamar (Grayburg-San Andres)

API No. 30-025-24731 NMOCD Property #31092 State Oil & Gas Lease No. B-2516 UL "T", S. 22, T-17-S, R-33-E, Lea Co., NM 1874' FSL & 554' FEL

#### Leamex #6, Maljamar (Grayburg-San Andres) & Leamex (Pennsylvanian)

API No. 30-025-01515 NMOCD Property #31118 State Oil & Gas Lease No. B-2148 UL "L", S. 23, T-17-S, R-33-E, Lea Co., NM 1910' FSL & 730' FWL

## **Surface Commingling requested to:**

Leamex #3 Battery (located at the Leamex #6 well location) NMOCD Property #31118
State Oil & Gas Lease No. B-2148
UL "L", S. 23, T-17-S, R-33-E, Lea Co., NM
1910' FSL & 730' FWL