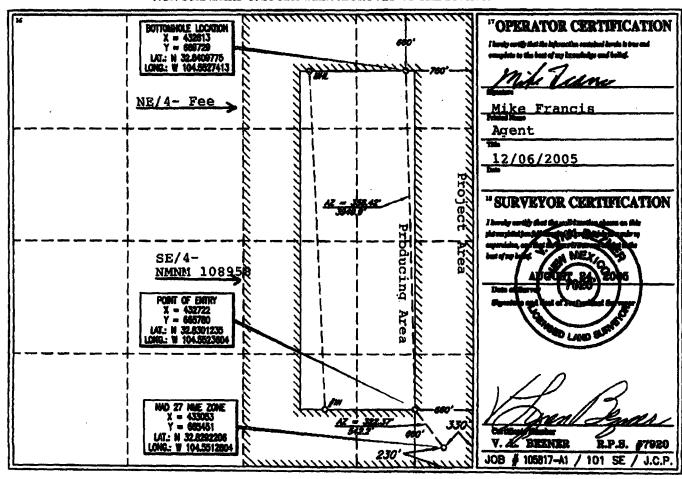

EOG originally staked the well at a standard location but it fell too close to a dwelling and had to be moved. Several alternative locations were proposed but were not approved by the BLM because one was determined to be in an archeologically sensitive area and one in a low-lying area. Though not the reason for the nonstandard well location, the proposed unorthodox surface location will enable EOG to drill the vertical portion of the well and build the necessary curve so as to maximize the horizontal portion of wellbore located within the Producing Area for the well in the Wolfcamp formation. The well will intersect the top of the Wolfcamp formation at an estimated depth of 4,945 feet and the producing horizontal portion of the wellbore in the Wolfcamp formation will at all times be at least 660 feet from the outer boundary of the dedicated Project Area for the well. Attached hereto as **Exhibit A** is a copy of Division Form C-102 for this well that shows the Point of Entry at the top of the Wolfcamp formation to be 660 feet from the South and East lines of Section 14. **Exhibit B** is EOG's Planning Report for the well that confirms the projected wellbore deviation.

Exhibit C is a plat that shows the subject area, the 320-acre spacing unit comprised of the E/2 of Section 14 and the proposed location of the well including the unorthodox surface location. The ownership of the offsetting tracts affected by this unorthodox surface location to the South and to the East is common with the ownership of the subject spacing unit, The Division designated-operator of the offsetting tract to the Southeast is Yates Petroleum Corporation that is the only affected parties to whom notice of this application is required by Division rules. Exhibit D is a copy of a letter from Yates waiving objection to the unorthodox location.

| WELL LOCATION AND ACREAGE DEDICATION PLAT |        |                                |           |  |  |  |  |  |  |
|-------------------------------------------|--------|--------------------------------|-----------|--|--|--|--|--|--|
| API Number Pool Code Pool Name            |        |                                |           |  |  |  |  |  |  |
|                                           | 96623  | Collins Ranch NE, wolfcamp das |           |  |  |  |  |  |  |
| Property Code                             | DANUBE | Well Number<br>2H              |           |  |  |  |  |  |  |
| OGRID No.                                 |        | Operator Name                  | Elevation |  |  |  |  |  |  |

**Surface Location** North/South line UL or lot no. Foot from the EDDY P 14 17 SOUTH 24 BAST, N.M.P.M. 230' SOUTH 330 EAST

EOG RESOURCES, INC.

**Bottom Hole Location If Different From Surface** UL or lot no. East/West the County EDDY 17 SOUTH 24 EAST, N.M.P.M. 660' NORTH 760' EAST 14 Consolidation Code Order No. 320