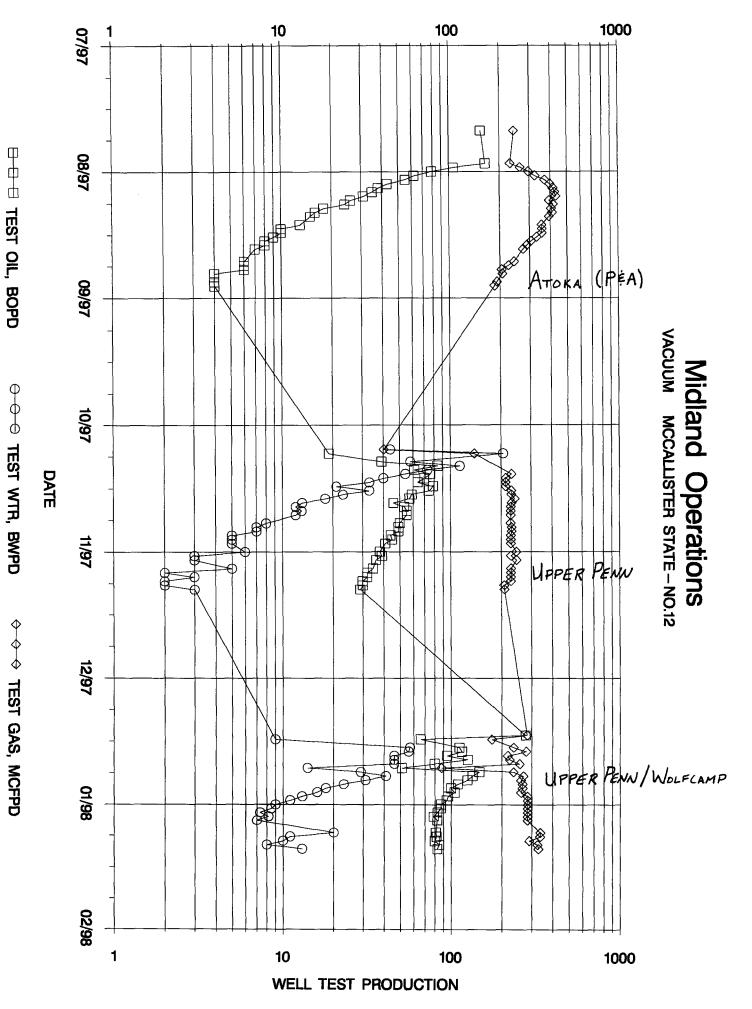

### I: Production Allocation

• . • •

| <u>Pool</u>                            | <u>BOPD</u>             | <u>MCFPD</u>             | <u>BWPD</u>          | Estimate Method                                                                        |
|----------------------------------------|-------------------------|--------------------------|----------------------|----------------------------------------------------------------------------------------|
| Vacuum, Upper Peni<br>Vacuum, Wolfcamp | n 29<br><u>54</u><br>83 | 208<br><u>121</u><br>329 | 3<br><u>10</u><br>13 | Pre-work actual production<br>Post-work incremental production<br>Well test on 1/12/98 |
| Allocated Percentag                    |                         |                          | Water %              | W ON 1051 ON 1712, 90                                                                  |
| Post-workover utilizi                  | ing above produ         | uction                   |                      |                                                                                        |
| Vacuum, Upper Peni                     | n 35%                   | 63%                      | 23%                  |                                                                                        |
| Vacuum, Wolfcamp                       | <u>65%</u>              | <u>37%</u>               | <u>77%</u>           |                                                                                        |
| Total                                  | 100                     | 100                      | 100                  |                                                                                        |

# **GAS - OIL RATIO TEST**

| Operator<br>Marathon 011 Company                                                                                                                                                                                                              |                      |                    |                    |                   |                      |                       | Pool<br>Võ                                                               | Vacuum; Upper Penn / Wolfcamp   | Penn /               | <u>Wolfcamp</u> |                                                                                                             | 8                     | County               |                                                                                                                 | Lea                     |                    | [ |
|-----------------------------------------------------------------------------------------------------------------------------------------------------------------------------------------------------------------------------------------------|----------------------|--------------------|--------------------|-------------------|----------------------|-----------------------|--------------------------------------------------------------------------|---------------------------------|----------------------|-----------------|-------------------------------------------------------------------------------------------------------------|-----------------------|----------------------|-----------------------------------------------------------------------------------------------------------------|-------------------------|--------------------|---|
| Address<br>P.O. Box 2409 Hobbs, NM                                                                                                                                                                                                            | 88240                |                    |                    |                   |                      |                       |                                                                          | TYPE OF<br>TEST - (X)           | Scheduled            |                 | ŭ                                                                                                           | Completion            |                      | S                                                                                                               | Special X               |                    |   |
|                                                                                                                                                                                                                                               |                      |                    |                    | 2                 | LOCATION             |                       |                                                                          |                                 | , c                  | DAILY           |                                                                                                             |                       | PROD. DUI            | PROD. DURING TEST                                                                                               |                         | GAS-OIL            |   |
| LEASE NAME                                                                                                                                                                                                                                    |                      | NO.                | <u> </u>           | s                 | <b>-</b>             | œ                     | TEST                                                                     | SIZE<br>SIZE                    | PRESS.               | ALLOW-          | TEST<br>HOURS                                                                                               | WATER<br>BBLS.        | GRAV.<br>OIL         | OIL<br>BBLS.                                                                                                    | GAS<br>M.C.F.           | RATIO<br>CU.FT/BBL | T |
| McCallister State                                                                                                                                                                                                                             |                      | 12                 |                    | 25                | 175                  | 34E                   | 1/12/98                                                                  | Ŀ                               |                      |                 | 24                                                                                                          | 13                    |                      | ß                                                                                                               | 329                     |                    |   |
| DHC Application                                                                                                                                                                                                                               |                      |                    |                    |                   |                      |                       |                                                                          |                                 |                      |                 |                                                                                                             |                       |                      |                                                                                                                 |                         |                    |   |
| <u>×</u>                                                                                                                                                                                                                                      | Gas <b>X</b>         |                    |                    |                   |                      |                       |                                                                          |                                 |                      |                 |                                                                                                             |                       |                      |                                                                                                                 |                         |                    |   |
| Upper Penn 35                                                                                                                                                                                                                                 | 63                   |                    |                    |                   |                      |                       |                                                                          |                                 |                      |                 |                                                                                                             |                       |                      | 29                                                                                                              | 208                     | 7172               |   |
|                                                                                                                                                                                                                                               | 37                   |                    |                    |                   |                      |                       |                                                                          |                                 |                      |                 |                                                                                                             |                       |                      | 54                                                                                                              | 121                     | 2241               |   |
| •                                                                                                                                                                                                                                             |                      |                    |                    | · .               |                      |                       |                                                                          |                                 | ·                    |                 |                                                                                                             |                       |                      | ;                                                                                                               | :                       |                    |   |
| FOR INFORMATION ONLY                                                                                                                                                                                                                          |                      |                    |                    | <u> </u>          |                      |                       |                                                                          |                                 |                      |                 |                                                                                                             |                       |                      |                                                                                                                 |                         |                    |   |
|                                                                                                                                                                                                                                               |                      |                    |                    |                   |                      |                       |                                                                          |                                 |                      |                 |                                                                                                             |                       |                      |                                                                                                                 |                         |                    |   |
|                                                                                                                                                                                                                                               |                      |                    |                    |                   |                      |                       |                                                                          |                                 |                      |                 |                                                                                                             |                       |                      |                                                                                                                 |                         |                    |   |
|                                                                                                                                                                                                                                               |                      |                    |                    |                   |                      |                       |                                                                          |                                 |                      |                 |                                                                                                             |                       |                      |                                                                                                                 |                         |                    |   |
| Instructions:                                                                                                                                                                                                                                 |                      |                    |                    |                   |                      | 4                     |                                                                          |                                 |                      |                 | I hereby certify that the above information is true and<br>complete to the best of my knowledge and belief. | tify that t           | he above<br>of my kn | information in the second s | tion is tr<br>and belie | ue and<br>sf.      | 1 |
| During gas-oil ratio test, each well shall be produced at a rate not exceeding the top unit allowable for the pool in which well is located by more than 25 percent. Operator is encouraged to take advantage of this 25 percent tolerance in | well sha<br>5 percei | all be print.      | oduced<br>rator is | at a ra           | tte not i<br>raged i | exceediu<br>to take a | ng the top unit al<br>dvantage of this                                   | lowable for the 25 percent tole | pool in<br>stance in |                 | Kert                                                                                                        | LA Co                 | ak                   |                                                                                                                 |                         |                    | 1 |
| order that well can be assigned increased allowables when authorized by the Division.<br>Gas volumes must be reported in MCF measured at a pressure base of 15.025 p<br>Specific gravity base will be 0.60.                                   | ased all<br>in MCI   | owables<br>F measu | red at a           | author<br>a press | ized by<br>ure bas   | the Divie of 15.      | Division.<br>15.025 psia and a temperature of 60 °F.<br>a through casing | emperature of t                 | 60 oF.               |                 | Signature ()<br>Kelly Cook<br>Printed name and title                                                        | ()<br>c<br>e and titl | a                    | æ                                                                                                               | ecords F                | Records Processor  | L |
| יייייייייייייייייייייייייייייייייייייי                                                                                                                                                                                                        |                      | is press           |                    |                   | 5<br>5<br>7          | n 911101              | -guine uguon                                                             |                                 |                      |                 | 1/13/98                                                                                                     |                       |                      | с.                                                                                                              | <u> 393-7106</u>        | ;                  | L |
| See Rule 301, Rule 1116 & appropriate pool rules.)                                                                                                                                                                                            | approp               | riate I            | 2001               | ules.             | ~                    |                       |                                                                          |                                 |                      | ם<br>           | Date                                                                                                        |                       |                      |                                                                                                                 | Telepho                 | Felephone No.      |   |