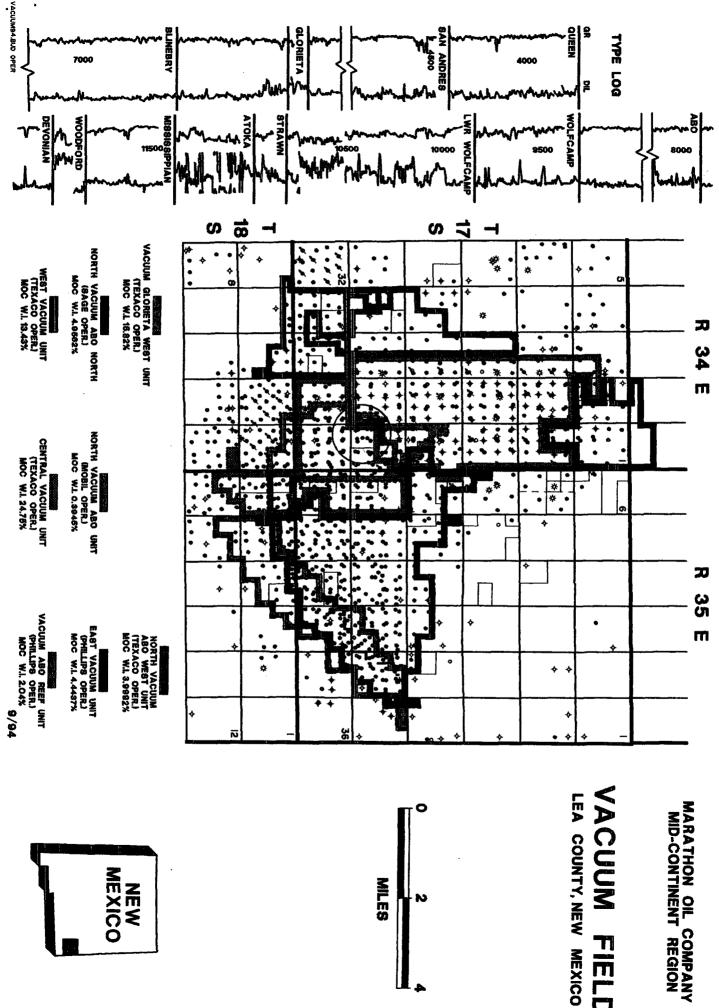

MARATHON OIL COMPANY MID-CONTINENT REGION

FIELD

MILES

MEXICO

Marathon Oil Company McCallister St. No. 12 UL "L", 1945' FSL & 850' FWL Section 25, T-17-S, R-34-E Lea County, New Mexico Vacuum Field