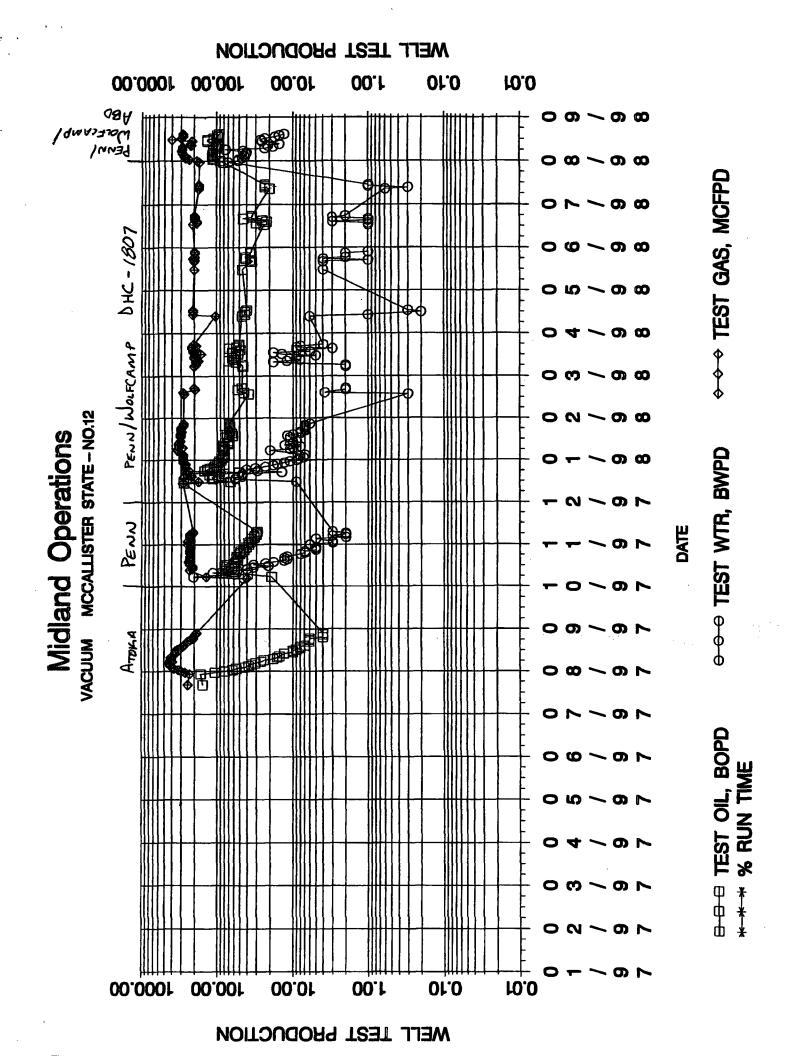

### **E:** Production Decline Curves

Attached

# Using DHC - 1807 allocation %

| <u>Pool</u>        | <b>BOPD</b> | <b>MCFPD</b> | <b>BWPD</b> |                      |
|--------------------|-------------|--------------|-------------|----------------------|
| Vacuum, Wolfcamp   | 15          | 64           | 0.77        |                      |
| Vacuum, Upper Penn | <u>8</u>    | <u>110</u>   | <u>0.23</u> |                      |
|                    | 23          | 174          | 1           | Well Test on 7/15/98 |

| <u>Pool</u>        | <b>BOPD</b>     | <b>MCFPD</b> | BWPD             | Estimate Method                                       |
|--------------------|-----------------|--------------|------------------|-------------------------------------------------------|
| Vacuum, Wolfcamp   | 15              | 64           | 0.77             | Pre-work over                                         |
| Vacuum, Upper Penn | . 8             | 110          | 0.23             | Pre-work over                                         |
| Vacuum, Abo        | <u>70</u><br>93 | 109<br>283   | 1 <u>2</u><br>13 | Post work incremental production Well Test on 8/20/98 |