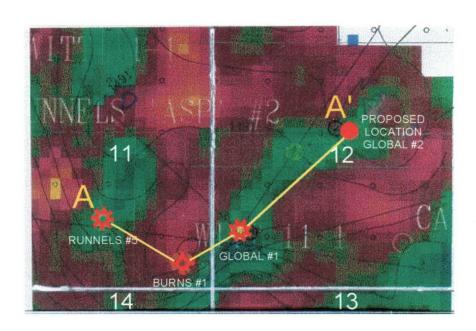

The reason for the location exception is geologic. The Yates mapping and the history of recently drilled wells indicate that the Strawn production is very erratic. Two exhibits have been prepared to emphasize this point. The Strawn seismic attribute map shows the more productive intervals in green and the less productive (or dry hoes) in red. The IP for the Runnels #5 well (drilled in April 2002) was 442 BO and 926 MCF. This well was drilled in the green color on the seismic attribute map. The Global #1 well was recently drilled and tested in the Strawn in June of 2003 for 370 BO and 1639 MCF. This location was also picked in the green attribute from this seismic map. The Burns well is located between the two great Strawn wells mentioned above, and had no production from the Strawn. The Seismic map shows this well in a poor area for the Strawn. Cross section A-A' shows the logs from these three wells and shows there is no pay in the Burns well.

The proposed location for the Global #2 was chosen from this same seismic map. Also a factor in picking the location was an attempt to stay as far away from the Global #1 as possible so the two (2) wells would not interfere with each other.