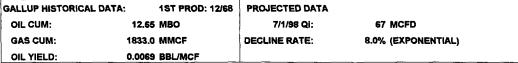

| OIL CUM:        | 33.7 MBO            | [   | 7/1/98 Qi:         | 98        | MCFD                   |                 |
|-----------------|---------------------|-----|--------------------|-----------|------------------------|-----------------|
| GAS CUM:        | 1658.0 MMCF         | 1   | DECLINE RATE:      | 8.0%      | (EXPONENTIAL)          |                 |
| OIL YIELD:      | 0.0203 BBL/MCF      |     |                    |           |                        |                 |
| FIXED COMMINGLE | ALLOCATION FACTORS: |     |                    |           |                        |                 |
|                 | GAS                 | OIL | GAS ALLOCATION BA  | SED ON PF | ROJECTED 1997 RATES    |                 |
| CHACRA          | 40%                 | 19% | OIL ALLOCATION BAS | SED ON WE | EIGHTED CUM OIL YIELDS |                 |
| DAKOTA          | 60%                 | 81% | NOTE               | : ALL PRO | DUCTION DATA FROM DWI  | GHTS ENERGYDATA |