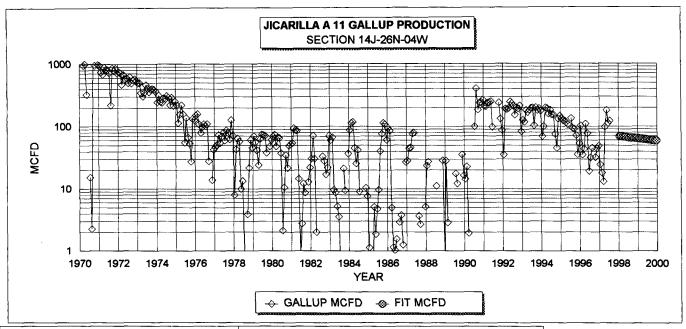

| OIL CUM:        | 33.7 MBO            | [   | 7/1/98 Qi:         | 98        | MCFD                   |                 |
|-----------------|---------------------|-----|--------------------|-----------|------------------------|-----------------|
| GAS CUM:        | 1658.0 MMCF         | 1   | DECLINE RATE:      | 8.0%      | (EXPONENTIAL)          |                 |
| OIL YIELD:      | 0.0203 BBL/MCF      |     |                    |           |                        |                 |
| FIXED COMMINGLE | ALLOCATION FACTORS: |     |                    |           |                        |                 |
|                 | GAS                 | OIL | GAS ALLOCATION BA  | SED ON PF | ROJECTED 1997 RATES    |                 |
| CHACRA          | 40%                 | 19% | OIL ALLOCATION BAS | SED ON WE | EIGHTED CUM OIL YIELDS |                 |
| DAKOTA          | 60%                 | 81% | NOTE               | : ALL PRO | DUCTION DATA FROM DWI  | GHTS ENERGYDATA |