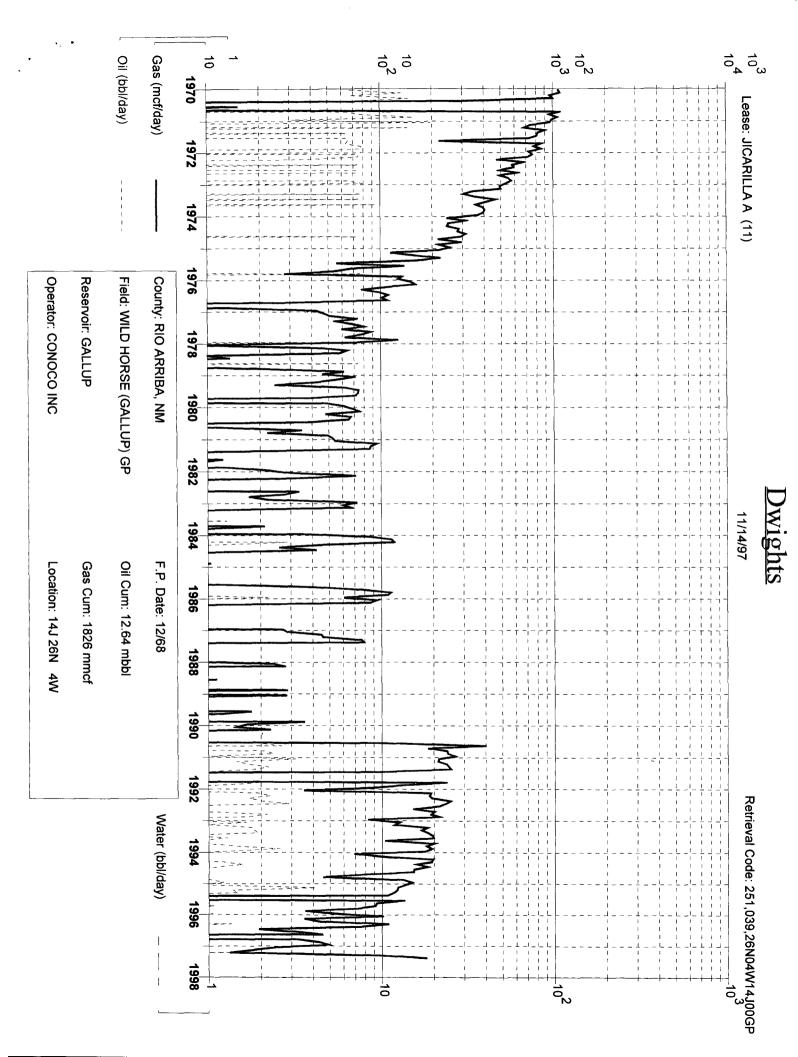

| OIL CUM:        | 33.7 MBO            | [   | 7/1/98 Qi:         | 98        | MCFD                   |                 |
|-----------------|---------------------|-----|--------------------|-----------|------------------------|-----------------|
| GAS CUM:        | 1658.0 MMCF         | 1   | DECLINE RATE:      | 8.0%      | (EXPONENTIAL)          |                 |
| OIL YIELD:      | 0.0203 BBL/MCF      |     |                    |           |                        |                 |
| FIXED COMMINGLE | ALLOCATION FACTORS: |     |                    |           |                        |                 |
|                 | GAS                 | OIL | GAS ALLOCATION BA  | SED ON PF | ROJECTED 1997 RATES    |                 |
| CHACRA          | 40%                 | 19% | OIL ALLOCATION BAS | SED ON WE | EIGHTED CUM OIL YIELDS |                 |
| DAKOTA          | 60%                 | 81% | NOTE               | : ALL PRO | DUCTION DATA FROM DWI  | GHTS ENERGYDATA |

JICARILLA A 11: GALLUP AND DAKOTA FORECAST FOR SUBTRACTION COMMINGLE WITH MESAVERDE 14J-26N-04W

(6-12/97 AVG)

|      | GALLUP | DAKOTA | TOTAL |
|------|--------|--------|-------|
| YEAR | MCFD   | MCFD   | MCFD  |
| 1998 | 65     | 95     | 160   |
| 1998 | 61     | 90     | 152   |
| 1999 | 56     | 83     | 140   |
| 2000 | 52     | 77     | 128   |
| 2001 | 48     | 70     | 118   |
| 2002 | 44     | 65     | 109   |
| 2003 | 40     | 60     | 100   |
| 2004 | 37     | 55     | 92    |
| 2005 | 34     | 50     | 85    |
| 2006 | 31     | 46     | 78    |
| 2007 | 29     | 43     | 72    |
| 2008 | 27     | 39     | 66    |
| 2009 | 25     | 36     | 61    |
| 2010 | 23     | 33     | 56    |
| 2011 | 21     | 31     | 51    |
| 2012 | 19     | 28     | 47    |
| 2013 | 18     | 26     | 43    |
| 2014 | 16     | 24     | 40    |
| 2015 | 15     | 22     | 37    |
| 2016 | 14     | 20     | 34    |
| 2017 | 13     | 19     | 31    |
| 2018 | 12     | 17     | 29    |
| 2019 | 11     | 16     | 26    |
| 2020 | 10     | 14     | 24    |
| 2021 | 9      | 13     | 22    |
| 2022 | 8      | 12     | 21    |
| 2023 | 8      | 11     | 19    |
| 2024 | 7      | 10     | 17    |
| 2025 | 6      | 10     | 16    |
| 2026 | 6      | 9      | 15    |
| 2027 | 5      | 8      | 14    |
| 2028 | 5      | 7      | 12    |
| 2029 | 6      | 7      | 11    |
| 2030 | 4      | 6      | 11    |

| GALLUP    | DAKOTA    | TOTAL     |
|-----------|-----------|-----------|
| OIL; BOPD | OIL; BOPD | OIL; BOPD |
| 0.4       | 1.9       | 2.4       |
| 0.0       | 1.8       | 1.8       |
| 0.0       | 1.7       | 1.7       |
| 0.0       | 1.6       | 1.6       |
| 0.0       | 1.4       | 1.4       |
| 0.0       | 1.3       | 1.3       |
| 0.0       | 1.2       | 1.2       |
| 0.0       | 1.1       | 1.1       |
| 0.0       | 1.0       | 1.0       |
| 0.0       | 0.9       | 0.9       |
| 0.0       | 0.9       | 0.9       |
| 0.0       | 0.8       | 0.8       |
| 0.0       | 0.7       | 0.7       |
| 0.0       | 0.7       | 0.7       |
| 0.0       | 0.6       | 0.6       |
| 0.0       | 0.6       | 0.6       |
| 0.0       | 0.5       | 0.5       |
| 0.0       | 0.5       | 0.5       |
| 0.0       | 0.4       | 0.4       |
| 0.0       | 0.4       | 0.4       |
| 0.0       | 0.4       | 0.4       |
| 0.0       | 0.3       | 0.3       |
| 0.0       | 0.3       | 0.3       |
| 0.0       | 0.3       | 0.3       |
| 0.0       | 0.3       | 0.3       |
| 0.0       | 0.2       | 0.2       |
| 0.0       | 0.2       | 0.2       |
| 0.0       | 0.2       | 0.2       |
| 0.0       | 0.2       | 0.2       |
| 0.0       | 0.2       | 0.2       |
| 0.0       | 0.2       | 0.2       |
| 0.0       | 0.2       | 0.2       |
| 0.0       | 0.1       | 0.1       |
| 0.0       | 0.1       | 0.1       |