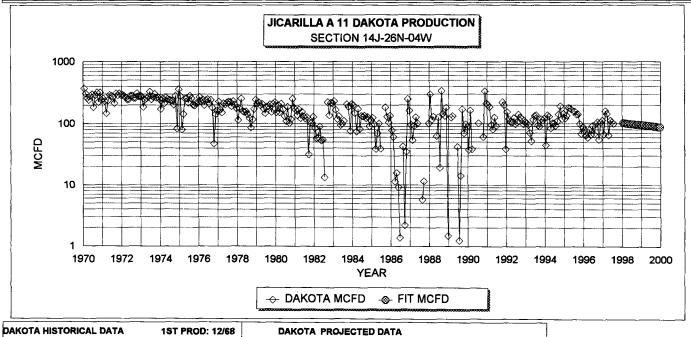

| OIL CUM:        | 33.7 MBO            | [   | 7/1/98 Qi:         | 98        | MCFD                   |                 |
|-----------------|---------------------|-----|--------------------|-----------|------------------------|-----------------|
| GAS CUM:        | 1658.0 MMCF         | 1   | DECLINE RATE:      | 8.0%      | (EXPONENTIAL)          |                 |
| OIL YIELD:      | 0.0203 BBL/MCF      |     |                    |           |                        |                 |
| FIXED COMMINGLE | ALLOCATION FACTORS: |     |                    |           |                        |                 |
|                 | GAS                 | OIL | GAS ALLOCATION BA  | SED ON PF | ROJECTED 1997 RATES    |                 |
| CHACRA          | 40%                 | 19% | OIL ALLOCATION BAS | SED ON WE | EIGHTED CUM OIL YIELDS |                 |
| DAKOTA          | 60%                 | 81% | NOTE               | : ALL PRO | DUCTION DATA FROM DWI  | GHTS ENERGYDATA |