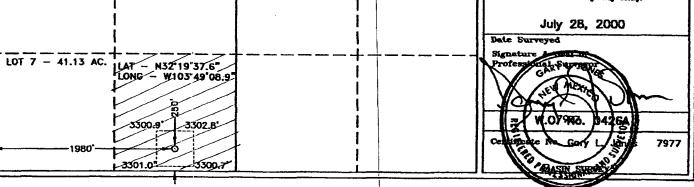

# OIL CONSERVATION DIVISION

2040 South Pachsto

Santa Fe. New Mexico 87504-2088

D AMENDED REPORT

|                                                                                                                                                          |          |                       | WELL LO                          | CATION           | AND AC      | REA    | GE DEDICATI      | DN PLAT          |                                                 |                |
|----------------------------------------------------------------------------------------------------------------------------------------------------------|----------|-----------------------|----------------------------------|------------------|-------------|--------|------------------|------------------|-------------------------------------------------|----------------|
| API                                                                                                                                                      | Namber   |                       |                                  | Poul Codo        | 7           |        |                  | Pool Name        |                                                 |                |
|                                                                                                                                                          |          |                       |                                  | los Medanos (Del |             |        |                  |                  | Spring, Wo                                      | lfcamp)        |
| Property                                                                                                                                                 | Code     |                       |                                  |                  | Property    |        |                  |                  | Well sh                                         |                |
|                                                                                                                                                          |          | ┞                     |                                  | AL               | MES RAN     |        |                  |                  | Several Second                                  |                |
| CI01801                                                                                                                                                  | ha.,     |                       | DACC                             | CATEDO           |             |        | JCTION COMP      |                  | 330                                             |                |
| 01001                                                                                                                                                    |          | L                     |                                  | ENER             |             |        |                  |                  | 1                                               |                |
|                                                                                                                                                          |          |                       |                                  |                  | Surface     |        |                  |                  | Read West Street                                | Consta         |
| UL ar lot No.                                                                                                                                            | Section  | Jonnahip              | Range                            | Lot Ida          | Test from   | 20.0   | North/South line | Feet from the    |                                                 |                |
| N                                                                                                                                                        | 6        | 23 S                  | 31 E                             |                  | 250         |        | SOUTH            | 1980             | WEST                                            | EIDY           |
|                                                                                                                                                          |          |                       | Bottom                           | Hole Los         | cation if i | Diffe  | rent From Sur    | ace              |                                                 |                |
| UL or lot Ma.                                                                                                                                            | Section  | 1 wanship             | Range                            | Let Idm          | Feet from   | the    | Rorth/South line | Fast from the    | East/West line                                  | Concertar      |
|                                                                                                                                                          |          |                       | ļ                                | •                | ł.          |        |                  |                  |                                                 |                |
| Duticated Acre                                                                                                                                           | Jetzt e  | er tentil Ca          | noitabiloen                      | Code Or          | der No.     |        |                  |                  |                                                 |                |
| 40                                                                                                                                                       | N N      |                       |                                  |                  |             |        |                  | ·                |                                                 |                |
|                                                                                                                                                          |          | TIL BE A              | SSIGNED                          | TO THIS          | COMPLETIC   | ON U   | NTEL ALL INTER   | ESTS HAVE BI     | EN CONSOLDA                                     | TEL            |
| NO ALLOWABLE WILL BE ASSIGNED TO THIS COMPLETION UNTIL ALL INTERESTS HAVE BEEN CONSOLIDATED.<br>OR A NON-STANDARD UNIT HAS BEEN APPROVED BY THE DIVISION |          |                       |                                  |                  |             |        |                  |                  |                                                 |                |
| 1.DT 4 - 4                                                                                                                                               | 0.45 AC  | 101 1 - 1             | 10 971 AC                        |                  | - 39.94 AC  |        | OT 1 - 39.98 AG  |                  |                                                 |                |
|                                                                                                                                                          |          |                       |                                  |                  |             | '  '   |                  | VI BINER         | R CERTIFICAT                                    | - 1            |
|                                                                                                                                                          | 1        |                       |                                  |                  |             | t      |                  | 10               | y carstyly the flar ing<br>1, is true and somph |                |
|                                                                                                                                                          | [        |                       |                                  |                  |             | Ţ      |                  |                  | indue and helief.                               |                |
|                                                                                                                                                          |          |                       |                                  | ł                |             | ļ      |                  | <b>}</b>         | •                                               | 1              |
|                                                                                                                                                          |          |                       |                                  |                  |             | ļ      |                  | 111:00           | D Danne                                         | 1              |
| · ·                                                                                                                                                      |          | · ·                   |                                  | · ·              | •           | !      |                  | Signature        | The Rame                                        | <u></u>        |
| LOT 5 - 4                                                                                                                                                |          | هامه متحير الإفراد بر |                                  |                  |             | +      |                  | William          | R. Dannels                                      | 1              |
|                                                                                                                                                          |          |                       |                                  | [                |             |        |                  | Printed Nam      |                                                 |                |
| 1                                                                                                                                                        |          |                       |                                  |                  |             |        |                  |                  | Drilling S                                      | upt.           |
| ]                                                                                                                                                        | l<br>I   |                       |                                  |                  |             | L<br>T |                  | Title 17         | 10 0 00                                         |                |
| 1                                                                                                                                                        |          |                       |                                  |                  |             |        |                  | 1                | 12-200                                          | i              |
|                                                                                                                                                          |          |                       |                                  | ſ                |             | i      |                  |                  |                                                 | ===            |
|                                                                                                                                                          | ł        |                       |                                  |                  |             |        |                  | SUBARIO          | R CERTIFICAT                                    | 10N            |
| LOT 6 - 40                                                                                                                                               | .96 AC.  |                       |                                  |                  |             | i      |                  | / Anroly sertion | , that the well locuti                          | 011. ST 102071 |
| [                                                                                                                                                        | i        |                       |                                  |                  |             | i      |                  | en tiele plat en | w plotted from Jield                            | nation of      |
| ł                                                                                                                                                        | . 1      |                       |                                  |                  |             | i      |                  |                  | untide by the or -<br>d that the same de        |                |
|                                                                                                                                                          | i        |                       |                                  |                  |             | i      |                  |                  | tout of my lating                               |                |
|                                                                                                                                                          | ł        |                       |                                  |                  |             | ï      |                  | - <b>( [</b>     | y 28, 2000                                      |                |
| 1                                                                                                                                                        | i        |                       |                                  | ·                |             | i      |                  |                  |                                                 |                |
|                                                                                                                                                          | +        |                       |                                  |                  |             | ÷-     | • <b></b>        | Signature ac     | at L towes                                      |                |
| LOT 7 - 41                                                                                                                                               | 1.13 AC. | LAF - N32<br>( ING W1 | 1 <b>9'</b> 37.67<br>03°49'08 9" |                  |             | I      |                  | Protonitine      |                                                 |                |