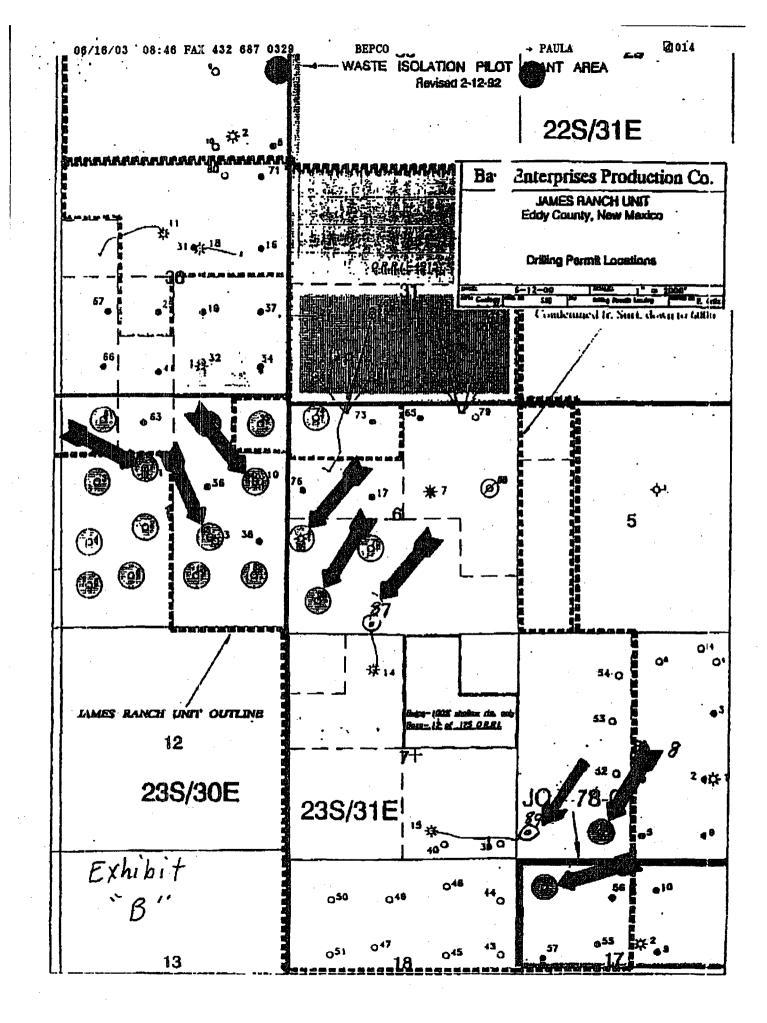

This well is located inside the R-111 Potash Area. This well will be an unorthodox location. Upon approval, unorthodox procedure will be filed. Attached is IMC Kalium's response to Bass' drilling notification. This locations has been moved as close as practical to our existing JRU #14 wellhead.

# NAME OF WELL: JAMES RANCH UNIT #87

LEGAL DESCRIPTION - SURFACE: 250' FSL & 1980' FWL, Section 6, T-23-S, R-31-E, Eddy County, New Mexico.

#### POINT 1: EXISTING ROADS

A) Proposed Well Site Location:

See Surveyor's plat. There will be an extension of the existing pad for the James Ranch Unit #14.

B) Existing Roads:

Between mile markers 10 & 11 on Highway 128 turn northeast on WIPP road. Turn east and go 0.5 miles. Turn north and go 0.1 mile to location.

C) Existing Road Maintenance or Improvement Plan:

See Exhibit "A".