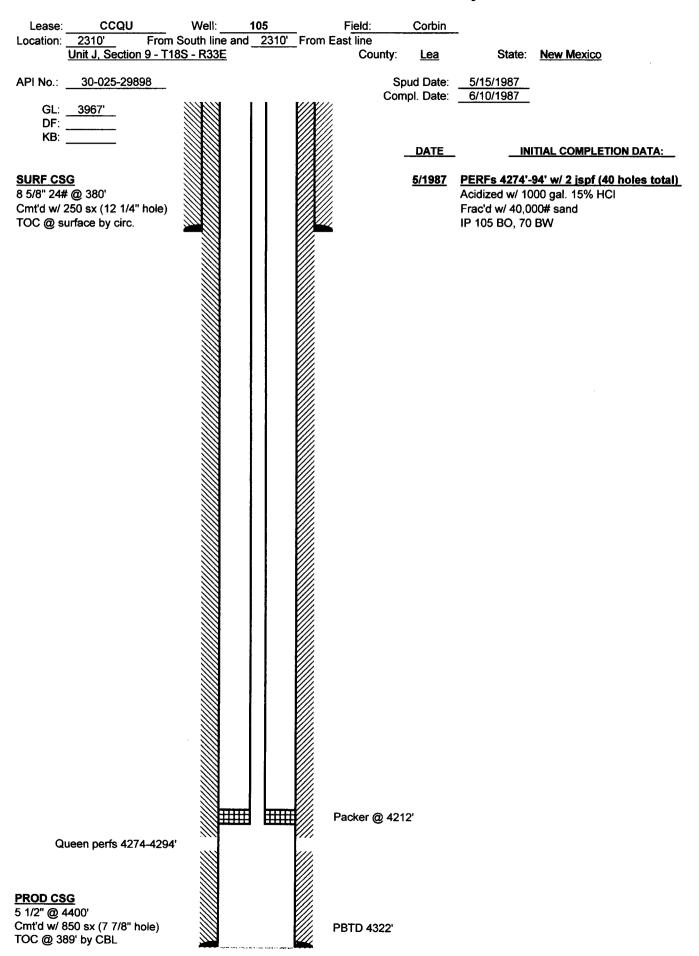

# INJECTION WELL DATA SHEET

| OPERATOR: Latigo Petroleum, Inc.  WELL NAME & NUMBER: Central Corbin Queen Unit #105  WELL LOCATION: 2310' FSL & 2310' FEL  FOOTAGE LOCATION  WELLBORE SCHEMATIC | J<br>UNIT LETTER                             | 9 188 SECTION TO  WELL CONSTR  Surface Casing | TION TOWNSHIP  WELL CONSTRUCTION DATA  Surface Casing | 33E<br>RANGE   |
|------------------------------------------------------------------------------------------------------------------------------------------------------------------|----------------------------------------------|-----------------------------------------------|-------------------------------------------------------|----------------|
|                                                                                                                                                                  | Hole Size: _12-1/4"_<br>Cemented wtih: _250_ | C                                             | Casing Size: 8-5/8"                                   | nt3            |
|                                                                                                                                                                  | Top of Cement: <u>Surface</u>                | ce Metho                                      | Method Determined: <u>Circ.</u><br><u>: Casing</u>    | : Circ.        |
|                                                                                                                                                                  | Hole Size:                                   |                                               | Casing Size:                                          | n <sup>3</sup> |
|                                                                                                                                                                  | Top of Cement:                               | Metho Production Casing                       | Method Detemined:                                     |                |
|                                                                                                                                                                  | Hole Size: 7-7/8"  Cemented with: 850        | SX.                                           | Casing Size: 5-1/2"                                   | h 3            |
|                                                                                                                                                                  | Top of Cement: Surface                       | Ce                                            | Method Determined: Circ.                              | Circ.          |
|                                                                                                                                                                  | Total Depth: <u>4400'</u>                    | Injection Interval                            | <u>iterval</u>                                        |                |
|                                                                                                                                                                  | 4.274                                        | feet                                          | to_4,294 (Perfs)                                      |                |

(Peforated or Open Hole; indicated which)

# INJECTION WELL DATA SHEET

|       |                    | 5.                                                                                                                | 4.                                                                                                                                                            | $\dot{m}$                                                   | 2.                                    | •                                                                                                                           |                 | Oth                                                   | Тур                                                   | Tub                         |
|-------|--------------------|-------------------------------------------------------------------------------------------------------------------|---------------------------------------------------------------------------------------------------------------------------------------------------------------|-------------------------------------------------------------|---------------------------------------|-----------------------------------------------------------------------------------------------------------------------------|-----------------|-------------------------------------------------------|-------------------------------------------------------|-----------------------------|
| Queen | Seven Rivers       | Give the nan injected zon                                                                                         | Has the wel                                                                                                                                                   | Name of Fig                                                 | Name of the                           | Is This a nev                                                                                                               |                 | er Type of T                                          | Type of Packer: Arrowset IX  Packer Setting Denth: 42 | Tubing Size: 2-3/8"         |
| 4160" | 3000<br>21'S 3408' | Give the name and depths of any oil or gas zones underlying or overlying the proposed injected zone in this area: | Has the well ever been perforated in any other zone(s)? List all such perforated intervals and give plugging detail, i.e. sacks of cement or plug(s) used. No | Name of Field or Pool (if applicable): Corbin Queen Central | Name of the Injected Formation: Queen | Is This a new well drilled for injection?  Yes X No  If no, for what purpose was the well originally drilled?  Oil Producer | Additional Data | Other Type of Tubing/Casing Seal (if applicable): N/A | : Arrowset 1X                                         | 2-3/8" Lining Material: IPC |

# CENTRAL CORBIN QUEEN UNIT #105 Injection Application Data

| Spud 5/16/87                   | CCQU #105      |                   | Well           |
|--------------------------------|----------------|-------------------|----------------|
| 2310' FSL & 2310' FEL          | Unit J         | Sec. 9-T18S-R33E  | Location       |
| Cmt w/ 250 sx circ to surf     | 8-5/8" @ 380'  | 12-1/4" hole size | Surface Casing |
|                                |                |                   | Inter. Casing  |
| <br>Cmt w/ 850 sx circ to surf | 5 1/2" @ 4400' | 7-7/8" hole size  | Prod. Casing   |
| PBTD 4400'                     | TD 4401'       |                   | 10             |
| 4274'-4294                     |                |                   | Completions    |
| <u>.</u>                       | ਰੰ             | OH                | Туре           |
|                                | CIBP @ 4199'   | TA'd              | P&A            |