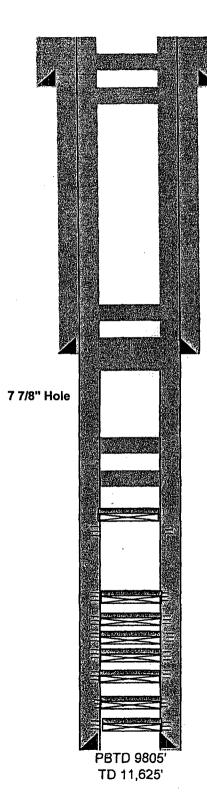

# CENTRAL CORBIN QUEEN UNIT #105 Injection Application Data

| Spud 5/16/87                   | CCQU #105      |                   | Well           |
|--------------------------------|----------------|-------------------|----------------|
| 2310' FSL & 2310' FEL          | Unit J         | Sec. 9-T18S-R33E  | Location       |
| Cmt w/ 250 sx circ to surf     | 8-5/8" @ 380'  | 12-1/4" hole size | Surface Casing |
|                                |                |                   | Inter. Casing  |
| <br>Cmt w/ 850 sx circ to surf | 5 1/2" @ 4400' | 7-7/8" hole size  | Prod. Casing   |
| PBTD 4400'                     | TD 4401'       |                   | 10             |
| 4274'-4294                     |                |                   | Completions    |
| <u>.</u>                       | ਰੰ             | OH                | Туре           |
|                                | CIBP @ 4199'   | TA'd              | P&A            |