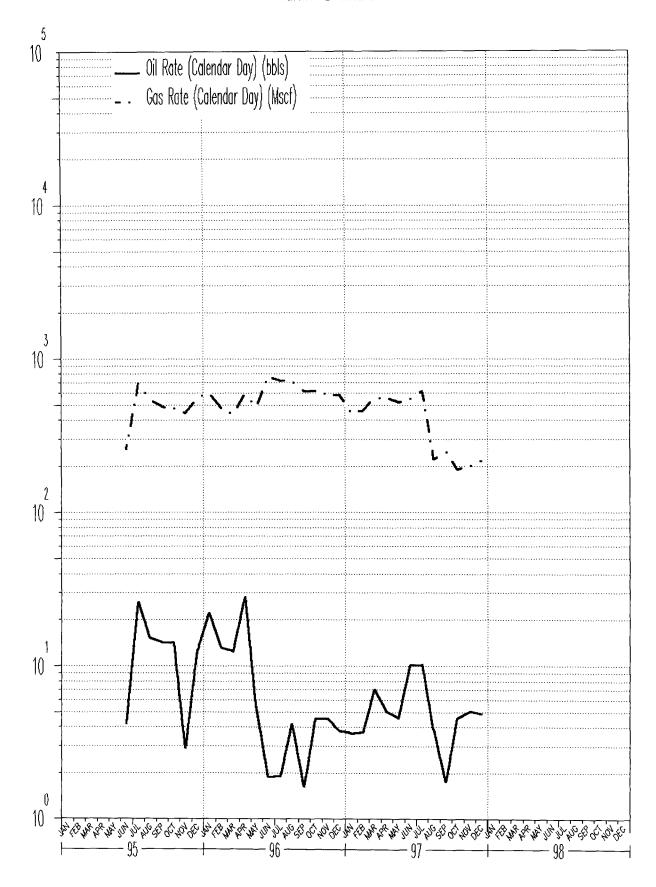

OIL CONSERVATION DIVISION

APPROVAL PROCESS:

Σ

| Administrativ | /e 🗌 | Hearing |
|---------------|------|---------|
|               |      |         |

|                                      | EXISTING WELLBOKE |
|--------------------------------------|-------------------|
| APPLICATION FOR DOWNHOLE COMMINGLING | X YES NO          |
|                                      |                   |