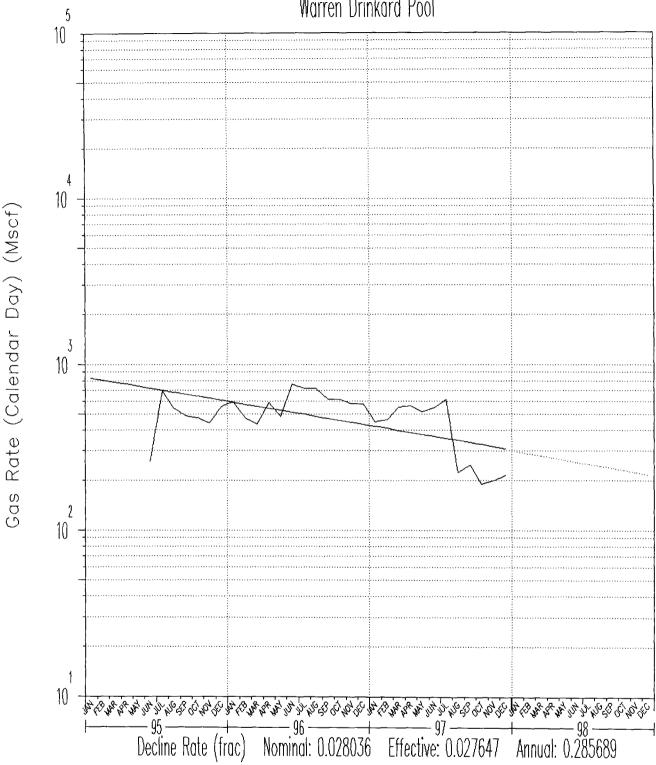

OIL CONSERVATION DIVISION

APPROVAL PROCESS:

Σ

| Administrativ | /e 🗌 | Hearing |
|---------------|------|---------|
|               |      |         |

|                                      | EXISTING WELLBOKE |
|--------------------------------------|-------------------|
| APPLICATION FOR DOWNHOLE COMMINGLING | X YES NO          |
|                                      |                   |