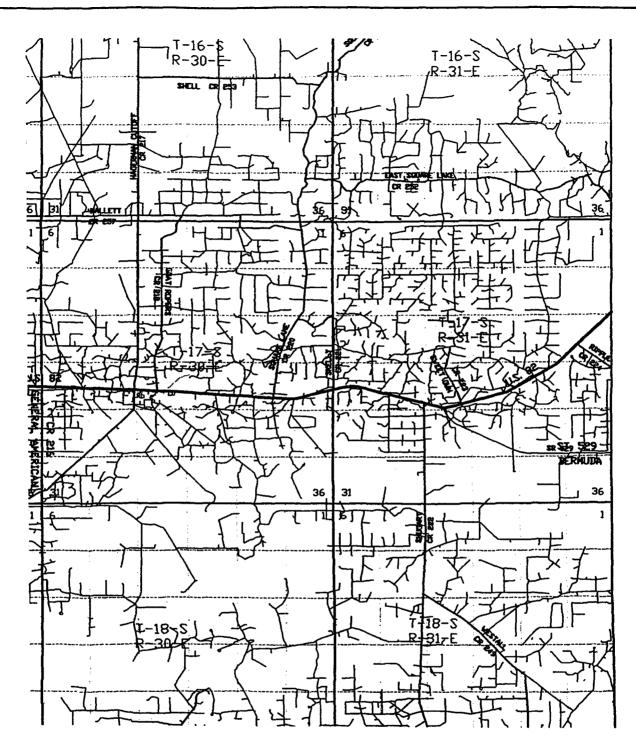

Name: Kanth Alvade

Title: Marriage

Date: 6 - 9 - 03

mjt

State "B" # 5 1310' FSL & 1330' FEL Sec. 16-T17S-R31E Unit 0 Eddy County, New Mexico

STATE "B" #5 Located at 1310' FSL and 1330' FEL Section 16, Township 17 South, Range 31 East, N.M.P.M., Eddy County, New Mexico.

Date: 02-28-2003

WISER OIL CO.

SÉCTION 16, TOWNSHIP 17 SOUTH, RANGE 31 EAST, N.M.P.M., EDDY COUNTY, NEW MEXICO.

# WISER OIL CO.

REF: STATE 'B" #5 / Well Pad Topo

THE STATE "B" No. 5 LOCATED 1310' FROM THE SOUTH LINE AND 1330' FROM THE EAST LINE OF SECTION 16, TOWNSHIP 17 SOUTH, RANGE 31 EAST, N.M.P.M., EDDY COUNTY, NEW MEXICO.

BASIN SURVEYS P.O. BOX 1786-HOBBS, NEW MEXICO

W.O. Number: 3053 Drawn By: K. GOAD

Date: 02-28-2003 Disk: KJG #9 - 3053A.DWG Survey Date: 02-27-2003 Sheet 1 of 1 Sheets

STATE "B" #5
Located at 1310' FSL and 1330' FEL
Section 16, Township 17 South, Range 31 East,
N.M.P.M., Eddy County, New Mexico.

WISER OIL CO.