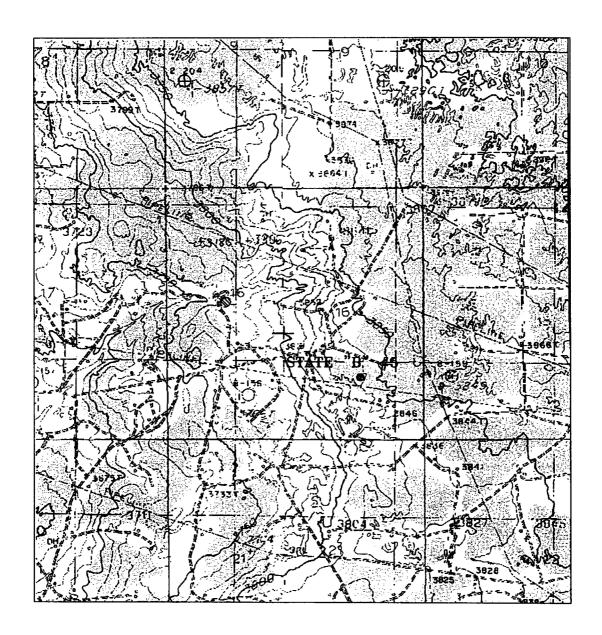

Name: Kanth Alvade

Title: Marriage

Date: 6 - 9 - 03

mjt

State "B" # 5 1310' FSL & 1330' FEL Sec. 16-T17S-R31E Unit 0 Eddy County, New Mexico

STATE "B" #5 Located at 1310' FSL and 1330' FEL Section 16, Township 17 South, Range 31 East, N.M.P.M., Eddy County, New Mexico.

# WISER OIL CO.

REF: STATE 'B" #5 / Well Pad Topo

THE STATE "B" No. 5 LOCATED 1310' FROM THE SOUTH LINE AND 1330' FROM THE EAST LINE OF SECTION 16, TOWNSHIP 17 SOUTH, RANGE 31 EAST, N.M.P.M., EDDY COUNTY, NEW MEXICO.

BASIN SURVEYS P.O. BOX 1786-HOBBS, NEW MEXICO

W.O. Number: 3053 Drawn By: K. GOAD

Date: 02-28-2003 Disk: KJG #9 - 3053A.DWG Survey Date: 02-27-2003 Sheet 1 of 1 Sheets

STATE "B" #5
Located at 1310' FSL and 1330' FEL
Section 16, Township 17 South, Range 31 East,
N.M.P.M., Eddy County, New Mexico.