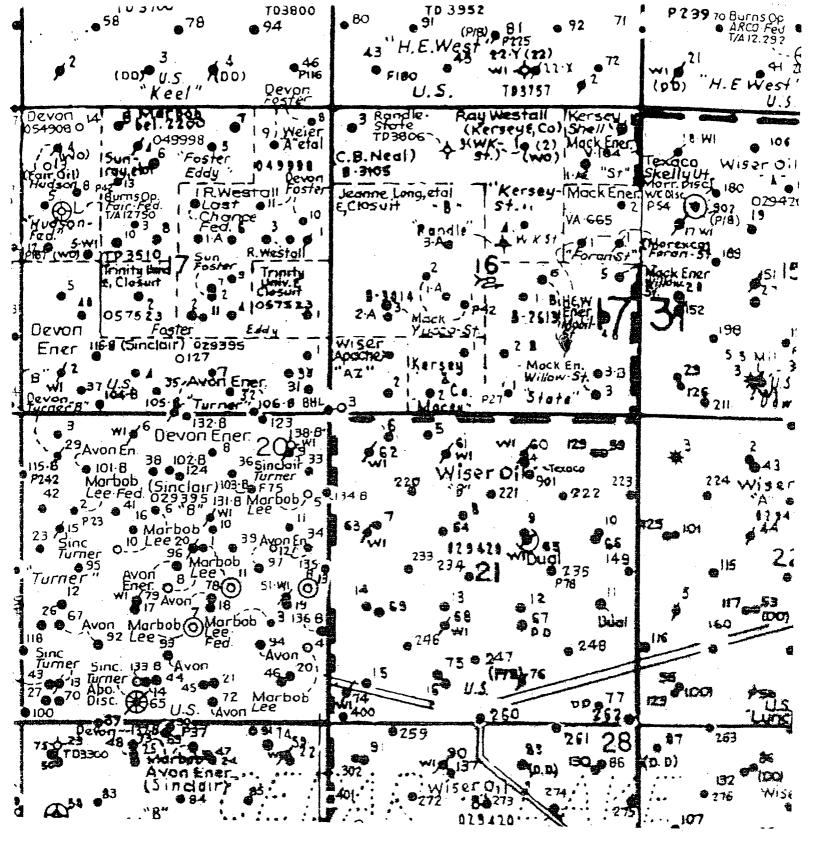

Name: Kanth Alvade

Title: Marriage

Date: 6 - 9 - 03

mjt

State "B" # 5 1310' FSL & 1330' FEL Sec. 16-T17S-R31E Unit 0 Eddy County, New Mexico

STATE "B" #5 Located at 1310' FSL and 1330' FEL Section 16, Township 17 South, Range 31 East, N.M.P.M., Eddy County, New Mexico.

# WISER OIL CO.

REF: STATE 'B" #5 / Well Pad Topo

THE STATE "B" No. 5 LOCATED 1310' FROM THE SOUTH LINE AND 1330' FROM THE EAST LINE OF SECTION 16, TOWNSHIP 17 SOUTH, RANGE 31 EAST, N.M.P.M., EDDY COUNTY, NEW MEXICO.

BASIN SURVEYS P.O. BOX 1786-HOBBS, NEW MEXICO

W.O. Number: 3053 Drawn By: K. GOAD

Date: 02-28-2003 Disk: KJG #9 - 3053A.DWG Survey Date: 02-27-2003 Sheet 1 of 1 Sheets

STATE "B" #5
Located at 1310' FSL and 1330' FEL
Section 16, Township 17 South, Range 31 East,
N.M.P.M., Eddy County, New Mexico.