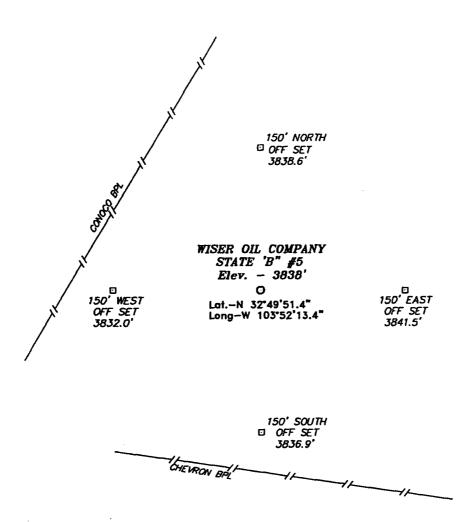

NO ALLOWABLE WILL BE ASSIGNED TO THIS COMPLETION UNTIL ALL INTERESTS HAVE BEEN CONSOLIDATED OR A NON-STANDARD UNIT HAS BEEN APPROVED BY THE DIVISION

| <br> | DAKD ONLY HAS BEE                         |             |                                                                                                                                                                                                                                                                                                                                                                                                                      |
|------|-------------------------------------------|-------------|----------------------------------------------------------------------------------------------------------------------------------------------------------------------------------------------------------------------------------------------------------------------------------------------------------------------------------------------------------------------------------------------------------------------|
|      |                                           |             | OPERATOR CERTIFICATION  I hereby certify the the information contained herein is true and complete to the best of my knowledge and belief.  Signature  C. M. Dolle, S. Printed Name  Prod. Supt.  Title  March 20, 2003                                                                                                                                                                                              |
|      | Lat - N32'49'51.4"<br>Lon - W103'52'13.4" | 1330<br># 3 | SURVEYOR CERTIFICATION  I hereby certify that the well location shown on this plat was plotted from field notes of actual surveys made by me or under my supervison, and that the same is true and correct to the best of my belief.  FEBRUARY 27, 2003  Date Surveyed Signature & Seal of NASS Professional Surveyor Professional Surveyor Certifications Gary L. Jones 7977  ROSESSIONEL JONES 7977  BASIN-SURVEYS |

Name: Kanth Alvade

Title: Marriage

Date: 6 - 9 - 03

mjt

State "B" # 5 1310' FSL & 1330' FEL Sec. 16-T17S-R31E Unit 0 Eddy County, New Mexico

STATE "B" #5 Located at 1310' FSL and 1330' FEL Section 16, Township 17 South, Range 31 East, N.M.P.M., Eddy County, New Mexico.

# WISER OIL CO.

REF: STATE 'B" #5 / Well Pad Topo

THE STATE "B" No. 5 LOCATED 1310' FROM THE SOUTH LINE AND 1330' FROM THE EAST LINE OF SECTION 16, TOWNSHIP 17 SOUTH, RANGE 31 EAST, N.M.P.M., EDDY COUNTY, NEW MEXICO.