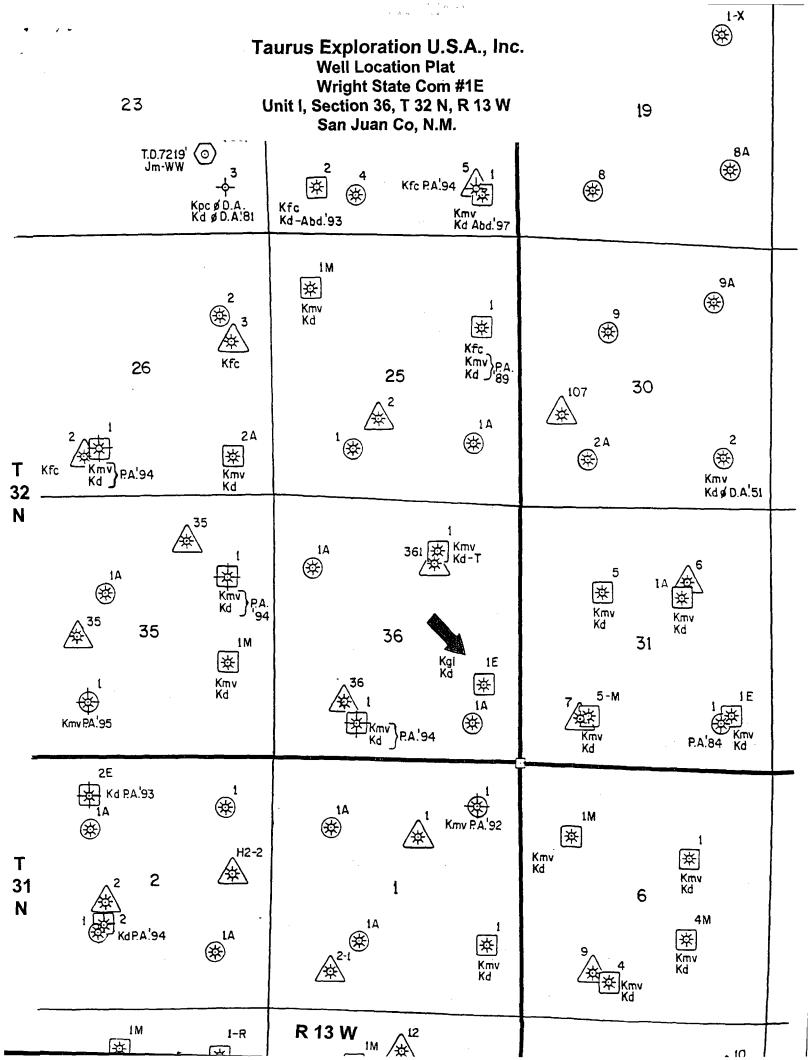

## Taurus Exploration U.S.A., Inc

Wright State Com #1E Offset Operator / Ownership Plat Wildcat Gallup/ Basin Dakota Downhole Commingling

Township 32 N, Range 13 W

- 1) Taurus Exploration U.S.A., Inc
- 2) Amoco Production Company P.O. Box 800 Denver, Co 80201-0800
- 3) Chateau Oil and Gas, Inc. 5802 Highway 64 Farmington, N.M. 87401
- 4) Burlington Resources P.O. Box 4289 Farmington, N.M. 87499-4289