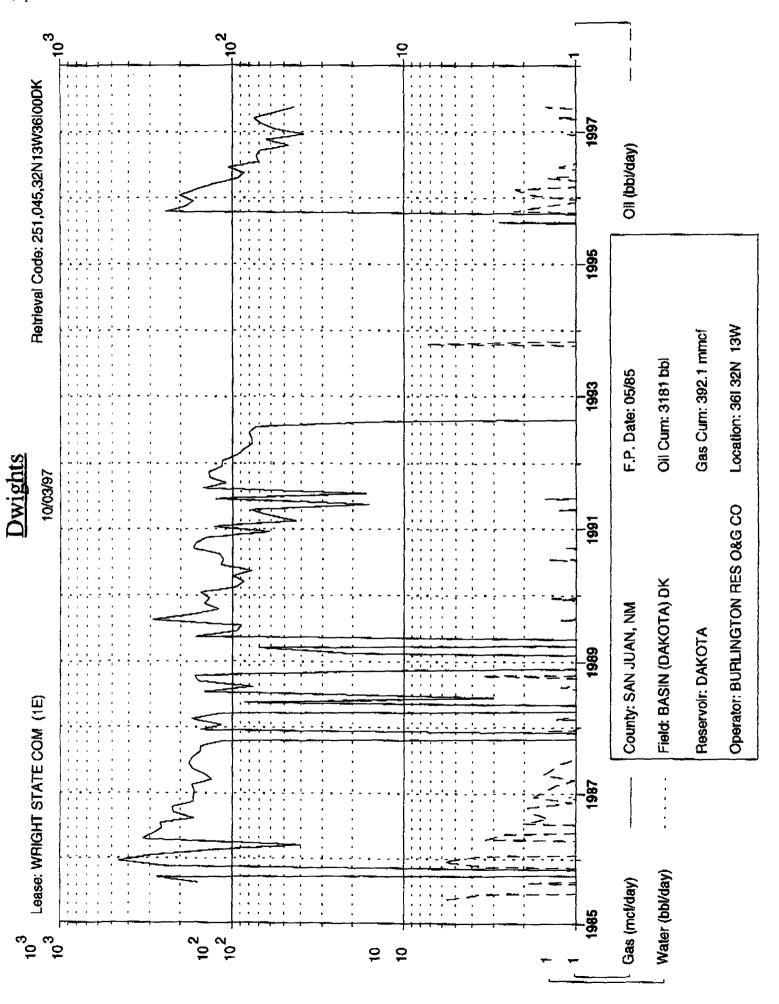

To comply with NMOCD rules, Taurus Exploration U.S.A., Inc. is submitting the following data for your approval of the proposed commingling:

- 1. Form C107A Application for Downhole Commingling
- 2. C-102 Location plat showing each spacing unit and dedicated acreage
- 3. Production curves for both the Gallup and Dakota
- 4. Offset operator plat
- 5. Well location plat.

OGRID NO. <u>162928</u> Property Code <u>007651</u> \_ , State  $\underline{X}$  , fand/or) Fee Federal

| The following facts are submitted in support of downhole commingling:                                                                                                                                   | Upper<br>Zone                         | Intermediate<br>Zone | Lower<br>Zone                  |  |  |
|---------------------------------------------------------------------------------------------------------------------------------------------------------------------------------------------------------|---------------------------------------|----------------------|--------------------------------|--|--|
| 1. Poot Name and<br>Pool Code                                                                                                                                                                           | Wildcat Gallup<br>96535               |                      | Basin Dakota<br>71599          |  |  |
| 2. Top and Bottom of<br>Pay Section (Perforations)                                                                                                                                                      | 5810-6315                             |                      | 6680–6907                      |  |  |
| 3. Type of production<br>(Oil or Ges)                                                                                                                                                                   | Gas                                   |                      | Gas                            |  |  |
| 4. Method of Production<br>(Flowing or Artificial Lift)                                                                                                                                                 | Flowing                               |                      | Flowing                        |  |  |
| 5. Bottomhole Pressure<br>Oil Zones - Artificial Lift:<br>Estimated Current                                                                                                                             | a. <sup>(Current)</sup><br>1216 Calc  | а.                   | a.<br>696 Calc                 |  |  |
| Estimated Current<br>Gas & Oil - Flowing:<br>Measured Currant<br>All Gas Zones:<br>Estimated Or Measured Original                                                                                       | b. <sup>(Original)</sup><br>1788 Calc | Ъ.                   | b.<br>2262 Calc                |  |  |
| 6. Oil Gravity ( <sup>°</sup> API) or<br>Gas BTU Content                                                                                                                                                |                                       |                      |                                |  |  |
| 7. Producing or Shut-In?                                                                                                                                                                                | Shut-in                               |                      | Producing                      |  |  |
| Production Marginal? (yes or no)                                                                                                                                                                        | yes                                   |                      | no                             |  |  |
| <ul> <li>If Shut-In, give date and oil/gas/<br/>water rates of last production</li> <li>Note: For new zones with no production history,<br/>applicant shall be required to attach production</li> </ul> | Dato: 4/92<br>Rates: 0-10-0           | Data:<br>Ratas:      | Date: 11/6/97<br>Rates: 1–72–0 |  |  |
| estimates and supporting data<br>• If Producing, give date andoil/gas/<br>water rates of recent test<br>(within 60 days)                                                                                | Data:<br>Ratea:                       | Dute:<br>Rates:      | Date:<br>Retes:                |  |  |
| 8. Fixed Percentage Allocation<br>Formula -% for each zone                                                                                                                                              | OH: 0 % <sup>Ges:</sup> 12 %          | 0il: Gas:<br>% %     | 0ii: 100 % Gas: 88 %           |  |  |