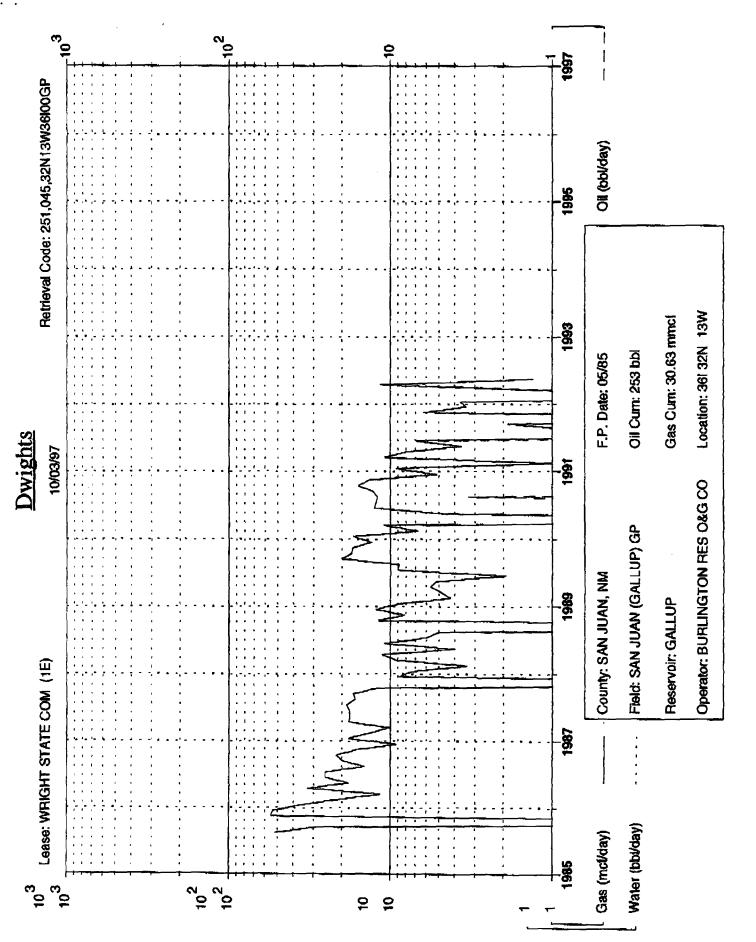

To comply with NMOCD rules, Taurus Exploration U.S.A., Inc. is submitting the following data for your approval of the proposed commingling:

- 1. Form C107A Application for Downhole Commingling
- 2. C-102 Location plat showing each spacing unit and dedicated acreage
- 3. Production curves for both the Gallup and Dakota
- 4. Offset operator plat
- 5. Well location plat.

OGRID NO. <u>162928</u> Property Code <u>007651</u> \_ , State  $\underline{X}$  , fand/or) Fee Federal

| The following facts are submitted in support of downhole commingling:                                                                                                                                   | Upper<br>Zone                         | Intermediate<br>Zone | Lower<br>Zone                  |  |  |
|---------------------------------------------------------------------------------------------------------------------------------------------------------------------------------------------------------|---------------------------------------|----------------------|--------------------------------|--|--|
| 1. Poot Name and<br>Pool Code                                                                                                                                                                           | Wildcat Gallup<br>96535               |                      | Basin Dakota<br>71599          |  |  |
| 2. Top and Bottom of<br>Pay Section (Perforations)                                                                                                                                                      | 5810-6315                             |                      | 6680–6907                      |  |  |
| 3. Type of production<br>(Oil or Ges)                                                                                                                                                                   | Gas                                   |                      | Gas                            |  |  |
| 4. Method of Production<br>(Flowing or Artificial Lift)                                                                                                                                                 | Flowing                               |                      | Flowing                        |  |  |
| 5. Bottomhole Pressure<br>Oil Zones - Artificial Lift:<br>Estimated Current                                                                                                                             | a. <sup>(Current)</sup><br>1216 Calc  | а.                   | a.<br>696 Calc                 |  |  |
| Estimated Current<br>Gas & Oil - Flowing:<br>Measured Currant<br>All Gas Zones:<br>Estimated Or Measured Original                                                                                       | b. <sup>(Original)</sup><br>1788 Calc | Ъ.                   | b.<br>2262 Calc                |  |  |
| 6. Oil Gravity ( <sup>°</sup> API) or<br>Gas BTU Content                                                                                                                                                |                                       |                      |                                |  |  |
| 7. Producing or Shut-In?                                                                                                                                                                                | Shut-in                               |                      | Producing                      |  |  |
| Production Marginal? (yes or no)                                                                                                                                                                        | yes                                   |                      | no                             |  |  |
| <ul> <li>If Shut-In, give date and oil/gas/<br/>water rates of last production</li> <li>Note: For new zones with no production history,<br/>applicant shall be required to attach production</li> </ul> | Dato: 4/92<br>Rates: 0-10-0           | Data:<br>Ratas:      | Date: 11/6/97<br>Rates: 1–72–0 |  |  |
| estimates and supporting data<br>• If Producing, give date andoil/gas/<br>water rates of recent test<br>(within 60 days)                                                                                | Data:<br>Ratea:                       | Dute:<br>Rates:      | Date:<br>Retes:                |  |  |
| 8. Fixed Percentage Allocation<br>Formula -% for each zone                                                                                                                                              | OH: 0 % <sup>Ges:</sup> 12 %          | 0il: Gas:<br>% %     | 0ii: 100 % Gas: 88 %           |  |  |