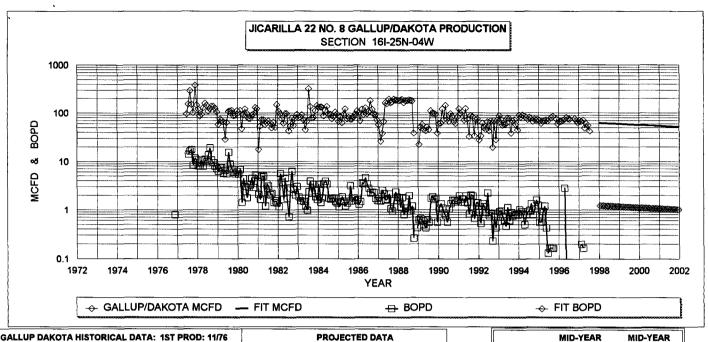

 GALLUP DAKOTA HISTORICAL DATA:
 1ST PROD:
 11/76
 PROJECTED DATA

 OIL CUM:
 18.90 MBO
 7/1/98 Qi:
 61 MCFD

 GAS CUM:
 664.0 MMCF
 DECLINE RATE:
 4.6% (EXPONENTIAL)

OIL YIELD:

0.0104 BBL/MCF, LAST 6 YRS

AVG. USED:

0.0195 BBL/MCF

0.0285 BBL/MCF

PRODUCTION FORECAST FOR SUBTRACTION METHOD COMMINGLE ALLOCATION

| YEAR | AVG, MCFD | AVG. BOPD |
|------|-----------|-----------|
| 1998 | 60        | 1.2       |
| 1997 | 58        | 1.1       |
| 1998 | 55        | 1.1       |
| 1999 | 53        | 1.0       |
| 2000 | 50        | 1.0       |
| 2001 | 48        | 0.9       |
| 2002 | 46        | 0.9       |
| 2003 | 44        | 0.8       |
| 2004 | 42        | 0.8       |
| 2005 | 40        | 8.0       |
| 2006 | 38        | 0.7       |
| 2007 | 36        | 0.7       |
| 2008 | 34        | 0.7       |
| 2009 | 33        | 0.6       |
| 2010 | 31        | 0.6       |
| 2011 | 30        | 0.6       |
| 2012 | 28        | 0.6       |
| 2013 | 27        | 0.5       |
| 2014 | 26        | 0.5       |
| 2015 | 25        | 0.5       |
| 2016 | 24        | 0.5       |
| 2017 | 23        | 0.4       |
| 2018 | 21        | 0.4       |
| 2019 | 20        | 0.4       |
| 2020 | 20        | 0.4       |
| 2021 | 19        | 0.4       |
| 2022 | 18        | 0.3       |
| 2023 | 17        | 0.3       |
| 2024 | 16        | 0.3       |
| 2025 | 15        | 0.3       |
| 2026 | 15        | 0.3       |
| 2027 | 14        | 0.3       |
| 2028 | 13        | 0.3       |
| 2029 | 13        | 0.2       |
| 2030 | 12        | 0.2       |