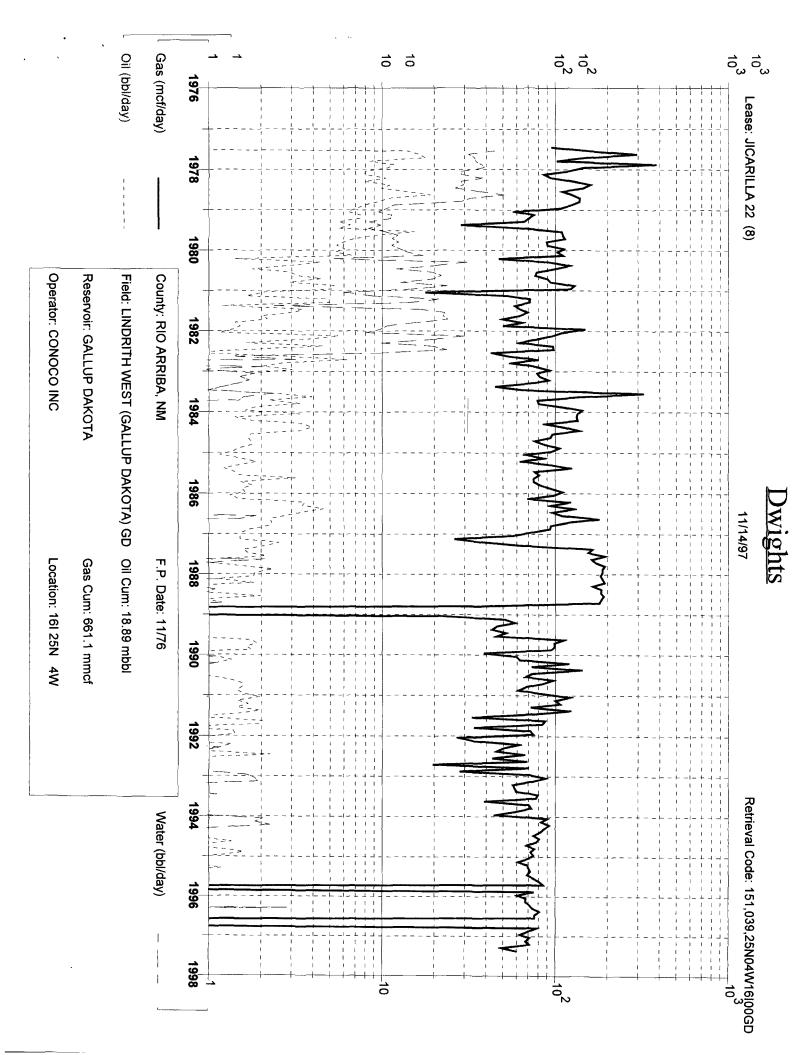

 GALLUP DAKOTA HISTORICAL DATA:
 1ST PROD:
 11/76
 PROJECTED DATA

 OIL CUM:
 18.90 MBO
 7/1/98 Qi:
 61 MCFD

 GAS CUM:
 664.0 MMCF
 DECLINE RATE:
 4.6% (EXPONENTIAL)

OIL YIELD:

0.0104 BBL/MCF, LAST 6 YRS

AVG. USED:

0.0195 BBL/MCF

0.0285 BBL/MCF

PRODUCTION FORECAST FOR SUBTRACTION METHOD COMMINGLE ALLOCATION

| YEAR | AVG, MCFD | AVG. BOPD |
|------|-----------|-----------|
| 1998 | 60        | 1.2       |
| 1997 | 58        | 1.1       |
| 1998 | 55        | 1.1       |
| 1999 | 53        | 1.0       |
| 2000 | 50        | 1.0       |
| 2001 | 48        | 0.9       |
| 2002 | 46        | 0.9       |
| 2003 | 44        | 0.8       |
| 2004 | 42        | 0.8       |
| 2005 | 40        | 8.0       |
| 2006 | 38        | 0.7       |
| 2007 | 36        | 0.7       |
| 2008 | 34        | 0.7       |
| 2009 | 33        | 0.6       |
| 2010 | 31        | 0.6       |
| 2011 | 30        | 0.6       |
| 2012 | 28        | 0.6       |
| 2013 | 27        | 0.5       |
| 2014 | 26        | 0.5       |
| 2015 | 25        | 0.5       |
| 2016 | 24        | 0.5       |
| 2017 | 23        | 0.4       |
| 2018 | 21        | 0.4       |
| 2019 | 20        | 0.4       |
| 2020 | 20        | 0.4       |
| 2021 | 19        | 0.4       |
| 2022 | 18        | 0.3       |
| 2023 | 17        | 0.3       |
| 2024 | 16        | 0.3       |
| 2025 | 15        | 0.3       |
| 2026 | 15        | 0.3       |
| 2027 | 14        | 0.3       |
| 2028 | 13        | 0.3       |
| 2029 | 13        | 0.2       |
| 2030 | 12        | 0.2       |