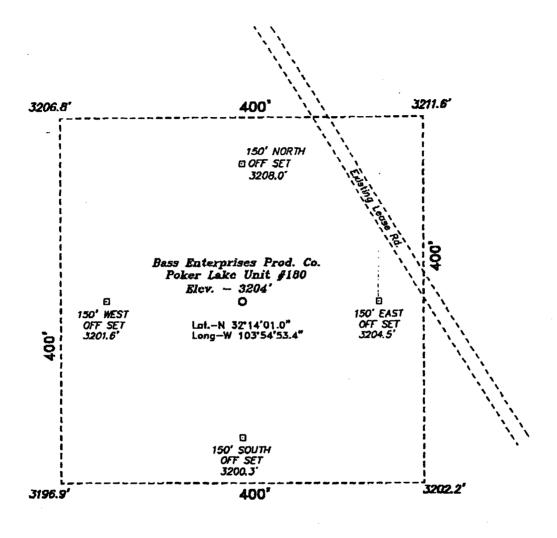

# BASS ENTERPRISES PRODUCTION CO.

REF: Poker Lake Unit No. 180 / Well Pad Topo

THE POKER LAKE UNIT No. 180 LOCATED 2080' FROM

THE NORTH LINE AND 760' FROM THE EAST UNE OF

SECTION 7, TOWNSHIP 24 SOUTH, RANGE 30 EAST,

N.M.P.M., EDDY COUNTY, NEW MEXICO.

Survey Date: 05-08-2001 | Sheet 1 of 1 Sheets