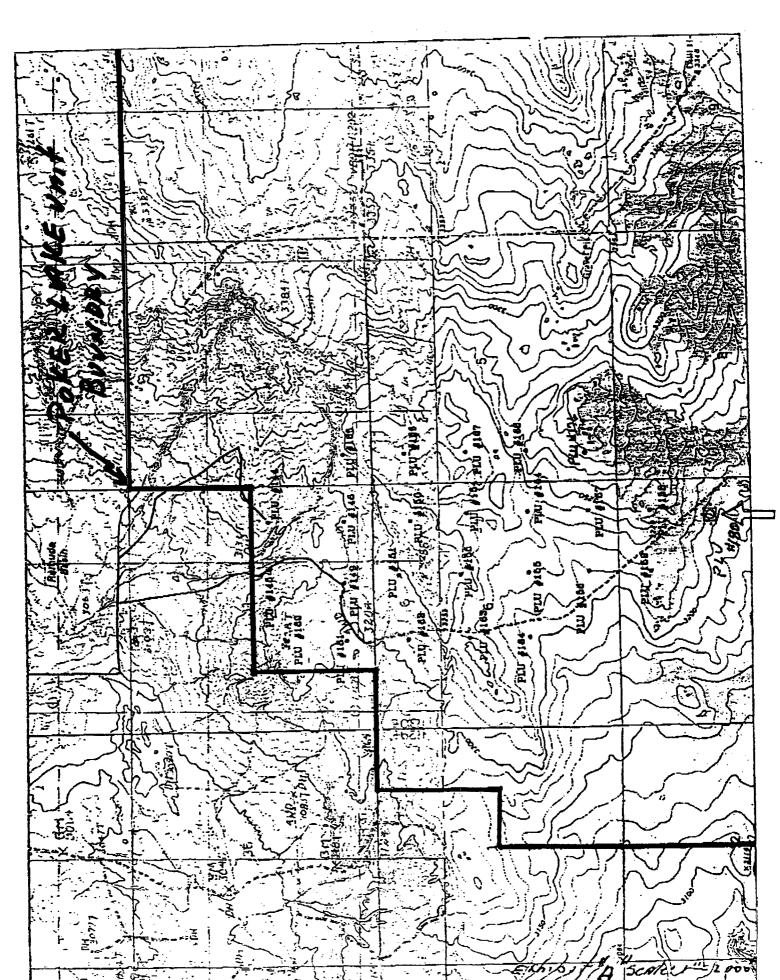

Attached as Exhibit C is a land plat. The well unit is within the Poker Lake Unit, operated by Bass. In addition, all of Section 8 16082 is covered by Federal Lease LC 068545, which is 100% owned by Bass, and has common royalty and overriding royalty ownership. As a result, there is no adversely affected party who must be notified of the application.

Item 1.

May 2001 – Well was originally staked at a legal location for a Delaware well. Upon field inspection by BLM, the location was moved 100 west and 100 south to avoid conflict with an existing road. The pad would have extended across the road had it not been moved (see map). The new location was standard for a Delaware well.

**MOVE FROM ORIGINAL LOCATION** 

POKER LAKE UNIT #176, #180, #182, & #183

NASH DRAW (DELAWARE)

**EDDY CO., NM** 

FILE 400: PLU 176 180 182 183 MOV

The following locations in the Poker Lake Unit were moved after staking due to Arch, pipeline, or road problems. Each location move has been approved by our geological department.

| Well Name | Original Location (from Geological Prognosis) | Moved to (Staked at)               |
|-----------|-----------------------------------------------|------------------------------------|
| PLU #176  | 660' FSL & 660' FWL; 5, 24S, 30E              | 660' FSL & 460' FWL; 5, 24S, 30E   |
| PLU #180  | 1980' FNL & 660' FEL; 7, 24S, 30E             | 2080' FNL & 760' FEL; 7, 24S, 30E  |
| PLU #182  | 1980' FNL & 1980' FWL; 7, 24S, 30E            | 2030' FNL & 1980' FWL; 7, 24S, 30E |
| PLU #183  | 660' FNL & 1980' FWL; 7, 24S, 30E             | 330' FNL & 1980' FWL; 7, 24S, 30E  |