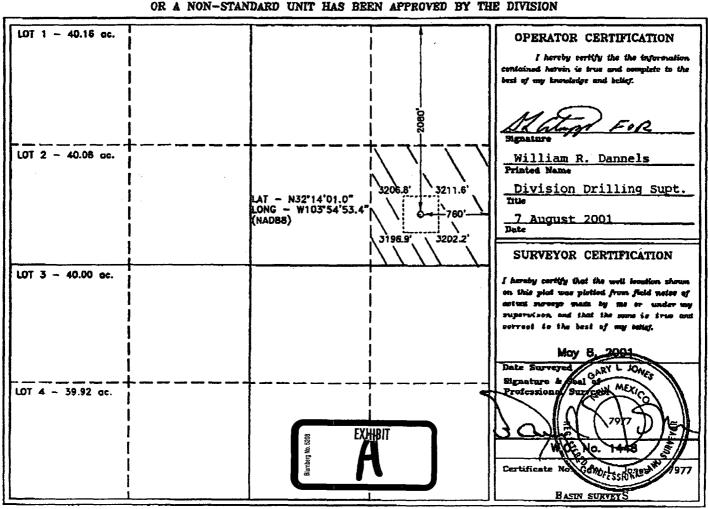

Well:

Poker Lake Unit Well No 180

Location:

2080 feet F&L & 760 FWL

Well Unit:

Lots 1, 2, NE%, and E%NW% (the N% equivalent) of Section 7%, Township 24 South, Range 30

East, N.M.P.M., Eddy County, New Mexico

The well is being drilled to test the Morrow formation (Dog Town Draw-Morrow Gas Pool). The pool is developed on statewide rules. The original Form C-102 for the well (when it was planned as a Delaware well), and the revised Form C-102 (for the Morrow test), are attached as Exhibit A.

### WELL LOCATION AND ACREAGE DEDICATION PLAT

| API Number    | Poal Codo           | Pool Name            |             |
|---------------|---------------------|----------------------|-------------|
|               | 47545               | Nash Draw (Delaware) |             |
| Property Code | Property            | Name                 | Tell Number |
| 001796        | POKER LA            | KE UNIT              | 180         |
| OGRID No.     | Operator            | Name                 | Elevation   |
| 001801        | BASS ENTERPRISES PR | RODUCTION COMPANY    | 3204'       |

#### Surface Location

| 1 | UL or lot No. | Section | Township | Range       | Lot Idn | Feet from the | North/South line | Feet from the | East/West line | County |
|---|---------------|---------|----------|-------------|---------|---------------|------------------|---------------|----------------|--------|
|   | Н             | 7       | 24 S     | <b>30</b> E |         | 2080          | NORTH            | 760           | EAST           | EDDY   |

#### Bottom Hole Location If Different From Surface

|   | UL or lot No.   | Section  | Township   | Ennge )        | ot ldn | Feet from the | North/South Kine | Peet from the | Rast/West line | County |
|---|-----------------|----------|------------|----------------|--------|---------------|------------------|---------------|----------------|--------|
|   | Dedicated Acres | Joint or | Infill Co. | nsolidation Co | de Oro | ler No.       |                  |               |                |        |
| - | 40              | N        |            |                | ľ      |               |                  |               |                |        |

# NO ALLOWABLE WILL BE ASSIGNED TO THIS COMPLETION UNTIL ALL INTERESTS HAVE BEEN CONSOLIDATED OR A NON-STANDARD UNIT HAS BEEN APPROVED BY THE DIVISION

DISTRICT I 1885 R. Pressik Roy Hobbs, Rei 188340

DISTRICT II 811 South First, Artesia, 104 88210 State of New Mexico