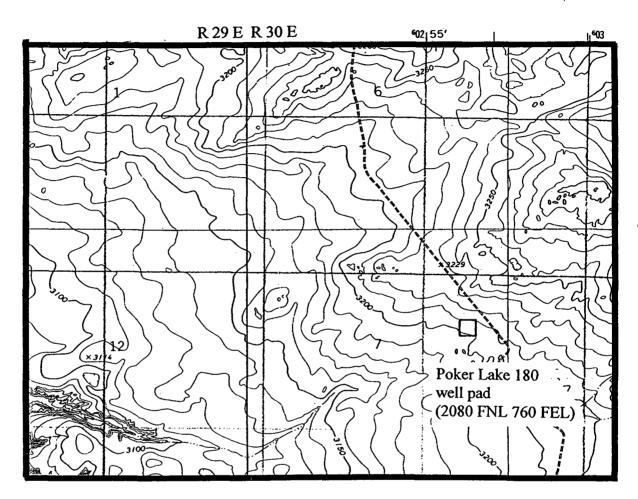

Well:

Poker Lake Unit Well No 180

Location:

2080 feet F&L & 760 FWL

Well Unit:

Lots 1, 2, NE%, and E%NW% (the N% equivalent) of Section 7%, Township 24 South, Range 30

East, N.M.P.M., Eddy County, New Mexico

The well is being drilled to test the Morrow formation (Dog Town Draw-Morrow Gas Pool). The pool is developed on statewide rules. The original Form C-102 for the well (when it was planned as a Delaware well), and the revised Form C-102 (for the Morrow test), are attached as Exhibit A.

The well has been commenced, but Bass inadvertently neglected to obtain unorthodox location approval for the Morrow formation. Attached as Exhibit B is the sequence of events in drilling the well: It was planned as a Delaware test, and was originally at an orthodox oil/gas well location 1980 feet FNL and 660 feet FEL. The original location was moved 100 feet south and west to avoid a road. Later, when it was decided to deepen the well, an unorthodox location application was not timely filed.

Attached as Exhibit C is a land plat. The well unit is within the Poker Lake Unit, operated by Bass. In addition, all of Section 8 16082 is covered by Federal Lease LC 068545, which is 100% owned by Bass, and has common royalty and overriding royalty ownership. As a result, there is no adversely affected party who must be notified of the application.

# BASS ENTERPRISES PRODUCTION CO.

REF: Poker Lake Unit No. 180 / Well Pad Topo

THE POKER LAKE UNIT No. 180 LOCATED 2080' FROM

THE NORTH LINE AND 760' FROM THE EAST UNE OF

SECTION 7, TOWNSHIP 24 SOUTH, RANGE 30 EAST,

N.M.P.M., EDDY COUNTY, NEW MEXICO.

Survey Date: 05-08-2001 | Sheet 1 of 1 Sheets