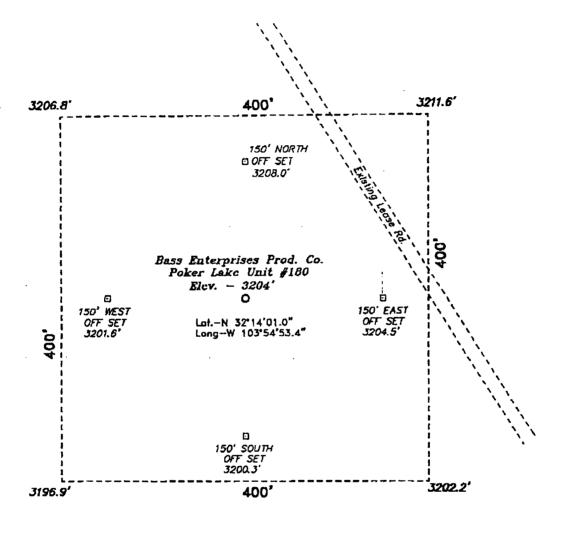

### WELL LOCATION AND ACREAGE DEDICATION PLAT

| API Number    | Poal Codo           | Pool Name            |             |
|---------------|---------------------|----------------------|-------------|
|               | 47545               | Nash Draw (Delaware) |             |
| Property Code | Property            | Name                 | Tell Number |
| 001796        | POKER LA            | KE UNIT              | 180         |
| OGRID No.     | Operator            | Name                 | Elevation   |
| 001801        | BASS ENTERPRISES PR | RODUCTION COMPANY    | 3204'       |

#### Surface Location

| 1 | UL or lot No. | Section | Township | Range       | Lot Idn | Feet from the | North/South line | Feet from the | East/West line | County |
|---|---------------|---------|----------|-------------|---------|---------------|------------------|---------------|----------------|--------|
|   | Н             | 7       | 24 S     | <b>30</b> E |         | 2080          | NORTH            | 760           | EAST           | EDDY   |

## WELL LOCATION AND ACREAGE DEDICATION PLAT

Pool Code

|                |                  |                                           |             |         | Dog             | Town Draw (M     | orrow)        |                |        |
|----------------|------------------|-------------------------------------------|-------------|---------|-----------------|------------------|---------------|----------------|--------|
| Property       | Code             | [                                         |             |         | Property Naz    |                  |               | Well IN        | amber  |
| 001796         |                  |                                           |             | F       | POKER LAKE      | UNIT             |               | 18             | iO     |
| OCHID N        | o.               |                                           |             |         | Operator Naz    | 20               |               | Eleva          | tion.  |
| 001801         |                  | BASS ENTERPRISES PRODUCTION COMPANY 3204' |             |         | 4*              |                  |               |                |        |
|                | Surface Location |                                           |             |         |                 |                  |               |                |        |
| UL or lot No.  | Section          | Township                                  | Eange       | Lot Idn | Feet from the   | North/South line | Fest from the | East/West line | County |
| Н              | 7                | 24 S                                      | 30 E        |         | 2080            | NORTH            | 760           | EAST           | EDDY   |
|                |                  |                                           | Bottom      | Hole Lo | cation If Diffe | rent From Sur    | face          |                |        |
| UL or lot No.  | Section          | Township                                  | Range       | Lot ldn | Feet from the   | North/South line | Feet from the | East/West line | County |
|                |                  |                                           |             |         |                 |                  |               |                |        |
| Dedicated Acre | Joint o          | r Infill Con                              | asolidation | Code On | der No.         |                  |               |                |        |
| 320            | -                |                                           |             | - I     |                 |                  |               |                |        |

### WELL LOCATION AND ACREAGE DEDICATION PLAT

| AFI Number    | Pool Code        | Pool Name              |             |
|---------------|------------------|------------------------|-------------|
|               |                  | Dog Town Draw (Morrow) |             |
| Property Code | Prop             | erty Name              | Well Number |
| 001796        | POKER            | LAKE UNIT              | 180         |
| OGRID No.     | Oper             | ator Name              | Elevation   |
| 001801        | BASS ENTERPRISES | PRODUCTION COMPANY     | 3204"       |
|               | Surfa            | ce Location            |             |

|                |         |             |             |          | Surface Loc     | ation            |               |                |        |
|----------------|---------|-------------|-------------|----------|-----------------|------------------|---------------|----------------|--------|
| UL or lot No.  | Section | Township    | Range       | Lot Idn  | Feet from the   | North/South line | Feet from the | East/West line | County |
| Н              | 7       | 24 S        | 30 E        | [        | 2080            | NORTH            | 760           | EAST           | EDDY   |
|                |         |             | Bottom      | Hole Loc | cation If Diffe | erent From Sur   | face          |                | ·      |
| UL or lot No.  | Section | Township    | Range       | Lot Idn  | Feet from the   | North/South line | Feet from the | East/West line | County |
|                |         |             |             |          |                 |                  |               |                |        |
| Dedicated Acre | Joint o | r Infill Co | nsolidation | Code Or  | der No.         |                  |               |                |        |
| 320            |         |             |             |          |                 |                  |               |                |        |