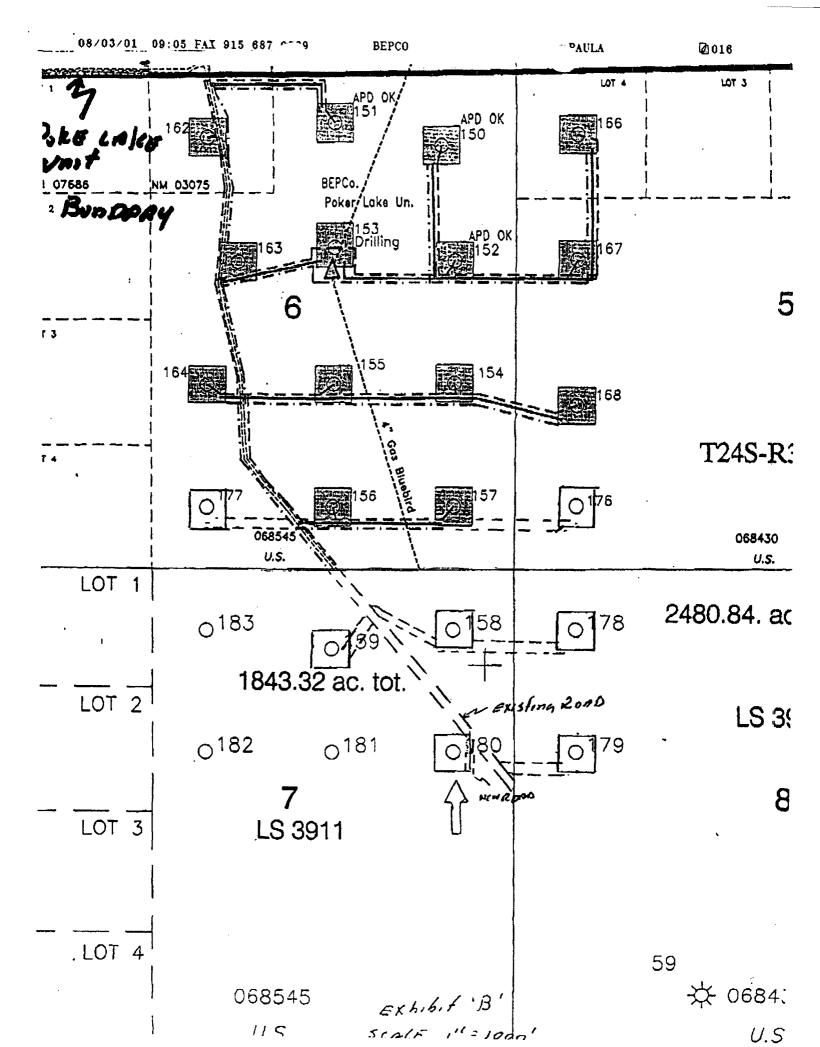

Attached as Exhibit C is a land plat. The well unit is within the Poker Lake Unit, operated by Bass. In addition, all of Section 8 16082 is covered by Federal Lease LC 068545, which is 100% owned by Bass, and has common royalty and overriding royalty ownership. As a result, there is no adversely affected party who must be notified of the application.

Item 1.

May 2001 – Well was originally staked at a legal location for a Delaware well. Upon field inspection by BLM, the location was moved 100 west and 100 south to avoid conflict with an existing road. The pad would have extended across the road had it not been moved (see map). The new location was standard for a Delaware well.

**MOVE FROM ORIGINAL LOCATION** 

POKER LAKE UNIT #176, #180, #182, & #183

NASH DRAW (DELAWARE)

**EDDY CO., NM** 

FILE 400: PLU 176 180 182 183 MOV

The following locations in the Poker Lake Unit were moved after staking due to Arch, pipeline, or road problems. Each location move has been approved by our geological department.

| Well Name | Original Location (from Geological Prognosis) | Moved to (Staked at)               |
|-----------|-----------------------------------------------|------------------------------------|
| PLU #176  | 660' FSL & 660' FWL; 5, 24S, 30E              | 660' FSL & 460' FWL; 5, 24S, 30E   |
| PLU #180  | 1980' FNL & 660' FEL; 7, 24S, 30E             | 2080' FNL & 760' FEL; 7, 24S, 30E  |
| PLU #182  | 1980' FNL & 1980' FWL; 7, 24S, 30E            | 2030' FNL & 1980' FWL; 7, 24S, 30E |
| PLU #183  | 660' FNL & 1980' FWL; 7, 24S, 30E             | 330' FNL & 1980' FWL; 7, 24S, 30E  |