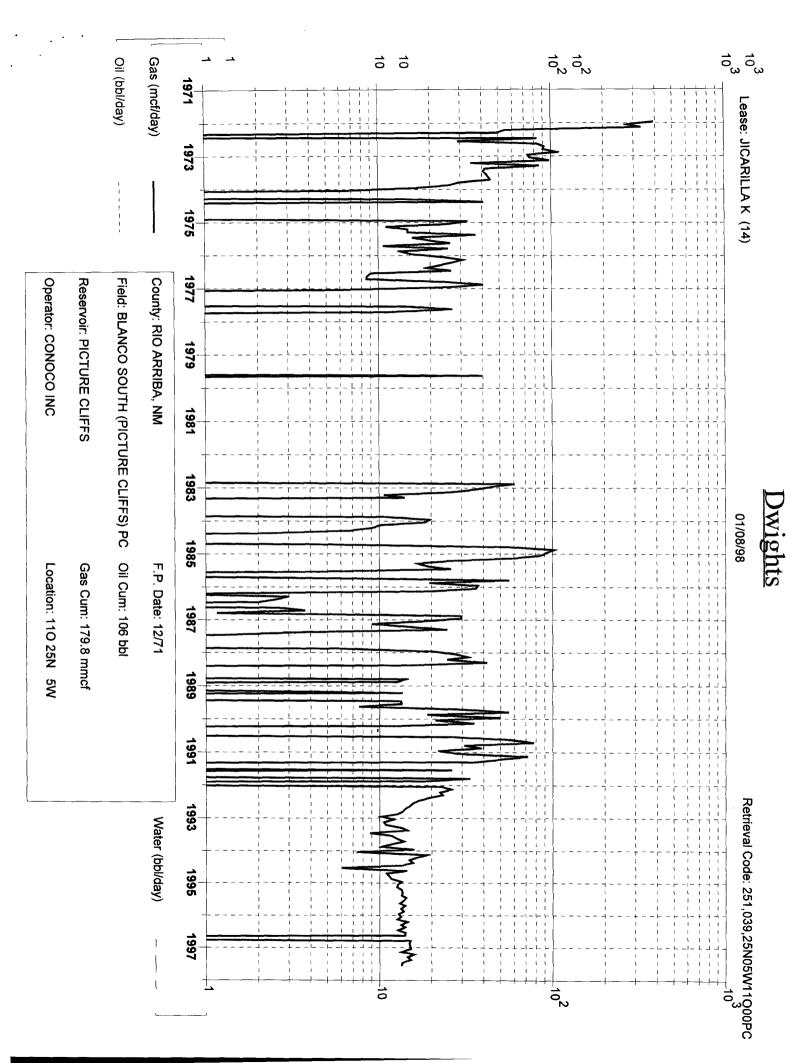

#### APPLICATION FOR DOWNHOLE COMMINGLING 1000 Rio Brazos Rd. Aztec, NM 87410 1693

| Conoco Inc.                                                                                                                                                                                                                                                                                                                                                                                                                                                                                                                                                                                                                                                                                                                                                                                                                                                                                                                                                                                                                                                                                                                                                                                                                                                                                                                                                                                                                                                                                                                                                                                                                                                                                                                                                                                                                                                                                                                                                                                                                                                                                                                    | 10                                                                                                                                                                                            | Desta Dr. Ste 100W, Midland,                                                                                                                                            | Tx. 79705-4500                                                |
|--------------------------------------------------------------------------------------------------------------------------------------------------------------------------------------------------------------------------------------------------------------------------------------------------------------------------------------------------------------------------------------------------------------------------------------------------------------------------------------------------------------------------------------------------------------------------------------------------------------------------------------------------------------------------------------------------------------------------------------------------------------------------------------------------------------------------------------------------------------------------------------------------------------------------------------------------------------------------------------------------------------------------------------------------------------------------------------------------------------------------------------------------------------------------------------------------------------------------------------------------------------------------------------------------------------------------------------------------------------------------------------------------------------------------------------------------------------------------------------------------------------------------------------------------------------------------------------------------------------------------------------------------------------------------------------------------------------------------------------------------------------------------------------------------------------------------------------------------------------------------------------------------------------------------------------------------------------------------------------------------------------------------------------------------------------------------------------------------------------------------------|-----------------------------------------------------------------------------------------------------------------------------------------------------------------------------------------------|-------------------------------------------------------------------------------------------------------------------------------------------------------------------------|---------------------------------------------------------------|
| ficarilla K                                                                                                                                                                                                                                                                                                                                                                                                                                                                                                                                                                                                                                                                                                                                                                                                                                                                                                                                                                                                                                                                                                                                                                                                                                                                                                                                                                                                                                                                                                                                                                                                                                                                                                                                                                                                                                                                                                                                                                                                                                                                                                                    | 14                                                                                                                                                                                            | Section 11, T-25-N, R-5-W, C                                                                                                                                            | Rio Arriba                                                    |
| OGRID NO. 005073 Property Code                                                                                                                                                                                                                                                                                                                                                                                                                                                                                                                                                                                                                                                                                                                                                                                                                                                                                                                                                                                                                                                                                                                                                                                                                                                                                                                                                                                                                                                                                                                                                                                                                                                                                                                                                                                                                                                                                                                                                                                                                                                                                                 |                                                                                                                                                                                               | Spacing U                                                                                                                                                               | Jnit Lease Types: (check 1 or more) , State (and/or) Fee      |
| The following facts ate supmitted in support of downhole commingilng:                                                                                                                                                                                                                                                                                                                                                                                                                                                                                                                                                                                                                                                                                                                                                                                                                                                                                                                                                                                                                                                                                                                                                                                                                                                                                                                                                                                                                                                                                                                                                                                                                                                                                                                                                                                                                                                                                                                                                                                                                                                          | Upper<br>Zone                                                                                                                                                                                 | intermediate<br>Zone                                                                                                                                                    | Lower<br>Zone                                                 |
| 1. Pool Name and<br>Pool Code                                                                                                                                                                                                                                                                                                                                                                                                                                                                                                                                                                                                                                                                                                                                                                                                                                                                                                                                                                                                                                                                                                                                                                                                                                                                                                                                                                                                                                                                                                                                                                                                                                                                                                                                                                                                                                                                                                                                                                                                                                                                                                  | Blanco Pictured Cliffs South<br>72439                                                                                                                                                         | Otero Chacra<br>82329                                                                                                                                                   | Blanco Mesaverde<br>72319                                     |
| TOP and Bottom of<br>Pay Section (Perforations)                                                                                                                                                                                                                                                                                                                                                                                                                                                                                                                                                                                                                                                                                                                                                                                                                                                                                                                                                                                                                                                                                                                                                                                                                                                                                                                                                                                                                                                                                                                                                                                                                                                                                                                                                                                                                                                                                                                                                                                                                                                                                | 3064-3114'                                                                                                                                                                                    | 3950-3980'                                                                                                                                                              | 5075-5510'                                                    |
| 3. Type of production<br>(Oil or Gas)                                                                                                                                                                                                                                                                                                                                                                                                                                                                                                                                                                                                                                                                                                                                                                                                                                                                                                                                                                                                                                                                                                                                                                                                                                                                                                                                                                                                                                                                                                                                                                                                                                                                                                                                                                                                                                                                                                                                                                                                                                                                                          | Gas                                                                                                                                                                                           | Gas                                                                                                                                                                     | Gas                                                           |
| Method of Production     {Flowing or Artificial Lilt}                                                                                                                                                                                                                                                                                                                                                                                                                                                                                                                                                                                                                                                                                                                                                                                                                                                                                                                                                                                                                                                                                                                                                                                                                                                                                                                                                                                                                                                                                                                                                                                                                                                                                                                                                                                                                                                                                                                                                                                                                                                                          | Flowing                                                                                                                                                                                       | Flowing                                                                                                                                                                 | To Flow                                                       |
| 5. Bottomhole Pressure Oil Zones - Artilicial Lift: Estimated Current Gas & Oil - Flowing: Measured Current                                                                                                                                                                                                                                                                                                                                                                                                                                                                                                                                                                                                                                                                                                                                                                                                                                                                                                                                                                                                                                                                                                                                                                                                                                                                                                                                                                                                                                                                                                                                                                                                                                                                                                                                                                                                                                                                                                                                                                                                                    | a (Current)                                                                                                                                                                                   | a. 503                                                                                                                                                                  | a. 560                                                        |
| Measured Current All Gas Zones: Estimated Or Measured Original                                                                                                                                                                                                                                                                                                                                                                                                                                                                                                                                                                                                                                                                                                                                                                                                                                                                                                                                                                                                                                                                                                                                                                                                                                                                                                                                                                                                                                                                                                                                                                                                                                                                                                                                                                                                                                                                                                                                                                                                                                                                 | b(Original)                                                                                                                                                                                   | b. 1012                                                                                                                                                                 | b. 1317                                                       |
| 6. Oil Gravity (°API) or<br>Gas BT Content                                                                                                                                                                                                                                                                                                                                                                                                                                                                                                                                                                                                                                                                                                                                                                                                                                                                                                                                                                                                                                                                                                                                                                                                                                                                                                                                                                                                                                                                                                                                                                                                                                                                                                                                                                                                                                                                                                                                                                                                                                                                                     | 1225                                                                                                                                                                                          | 1204                                                                                                                                                                    | 1324                                                          |
| 7. Producing or Shut-In?                                                                                                                                                                                                                                                                                                                                                                                                                                                                                                                                                                                                                                                                                                                                                                                                                                                                                                                                                                                                                                                                                                                                                                                                                                                                                                                                                                                                                                                                                                                                                                                                                                                                                                                                                                                                                                                                                                                                                                                                                                                                                                       | Producing                                                                                                                                                                                     | Shut-in                                                                                                                                                                 | To Be Completed                                               |
| Production Marginal? (yes or no)  If Shut-In give date and oil/gas/water rates of last production  Note For new zones with no production history applicant shad be required to attach production estimates and supporting dara  If Producing, date and oil/gas/                                                                                                                                                                                                                                                                                                                                                                                                                                                                                                                                                                                                                                                                                                                                                                                                                                                                                                                                                                                                                                                                                                                                                                                                                                                                                                                                                                                                                                                                                                                                                                                                                                                                                                                                                                                                                                                                | Yes  Date Rates  Est 7/98                                                                                                                                                                     | Yes  Date Est 7/98 Rates: 24 MCFD, 0 BOPD, 0 BWPD                                                                                                                       | Production to be                                              |
| water rates of recent test<br>(within 60 days)                                                                                                                                                                                                                                                                                                                                                                                                                                                                                                                                                                                                                                                                                                                                                                                                                                                                                                                                                                                                                                                                                                                                                                                                                                                                                                                                                                                                                                                                                                                                                                                                                                                                                                                                                                                                                                                                                                                                                                                                                                                                                 | Rates 14 MCFD, 0 BOPD, 0 BWPD                                                                                                                                                                 | Rates                                                                                                                                                                   | allocated by subtraction - See attached table                 |
| • •                                                                                                                                                                                                                                                                                                                                                                                                                                                                                                                                                                                                                                                                                                                                                                                                                                                                                                                                                                                                                                                                                                                                                                                                                                                                                                                                                                                                                                                                                                                                                                                                                                                                                                                                                                                                                                                                                                                                                                                                                                                                                                                            | pon something other than currorting data and/or explaining n                                                                                                                                  | rent or past production, or is ba<br>nethod and providing rate proje                                                                                                    | sed upon some other method<br>ections or other required data. |
| <ol> <li>Are all working, overriding, an<br/>If not, have all working, overri<br/>Have all offset operators been</li> </ol>                                                                                                                                                                                                                                                                                                                                                                                                                                                                                                                                                                                                                                                                                                                                                                                                                                                                                                                                                                                                                                                                                                                                                                                                                                                                                                                                                                                                                                                                                                                                                                                                                                                                                                                                                                                                                                                                                                                                                                                                    | ding, and royalty interests bee<br>given written notice of the prop                                                                                                                           | n notified by certified mail?<br>posed downhole commingling?                                                                                                            | X Yes No                                                      |
| 11. Will cross-flow occur? X Y flowed production be recovered                                                                                                                                                                                                                                                                                                                                                                                                                                                                                                                                                                                                                                                                                                                                                                                                                                                                                                                                                                                                                                                                                                                                                                                                                                                                                                                                                                                                                                                                                                                                                                                                                                                                                                                                                                                                                                                                                                                                                                                                                                                                  |                                                                                                                                                                                               | mpatible, will the formations not larger $X$ Yes!                                                                                                                       |                                                               |
| 2. Are all produced fluids from al                                                                                                                                                                                                                                                                                                                                                                                                                                                                                                                                                                                                                                                                                                                                                                                                                                                                                                                                                                                                                                                                                                                                                                                                                                                                                                                                                                                                                                                                                                                                                                                                                                                                                                                                                                                                                                                                                                                                                                                                                                                                                             |                                                                                                                                                                                               |                                                                                                                                                                         | ′es No                                                        |
| 13. Will the value of production be                                                                                                                                                                                                                                                                                                                                                                                                                                                                                                                                                                                                                                                                                                                                                                                                                                                                                                                                                                                                                                                                                                                                                                                                                                                                                                                                                                                                                                                                                                                                                                                                                                                                                                                                                                                                                                                                                                                                                                                                                                                                                            | •                                                                                                                                                                                             | Yes _X_No (If Ye                                                                                                                                                        | ,                                                             |
| <ol> <li>If this well is on, or communiti<br/>United States Bureau of Land</li> </ol>                                                                                                                                                                                                                                                                                                                                                                                                                                                                                                                                                                                                                                                                                                                                                                                                                                                                                                                                                                                                                                                                                                                                                                                                                                                                                                                                                                                                                                                                                                                                                                                                                                                                                                                                                                                                                                                                                                                                                                                                                                          | zed with, state or federal lands<br>Management has been notifie                                                                                                                               | s, either the Commissioner of F<br>d in writing of this application.                                                                                                    | Public Lands or the X_Yes No                                  |
| * Production curve for For zones with no per Data to support allow Notification list of a N | e to be commingled showing its<br>or each zone for at least one ye<br>oroduction history, estimated p<br>cation method or formula.<br>ill offset operators.<br>working, overriding and royalt | order No(s).  s spacing unit and acreage decar. (If not available, attach exproduction rates and supporting y interests for uncommon interuired to support commingling. | dication. planation.) data. est cases                         |