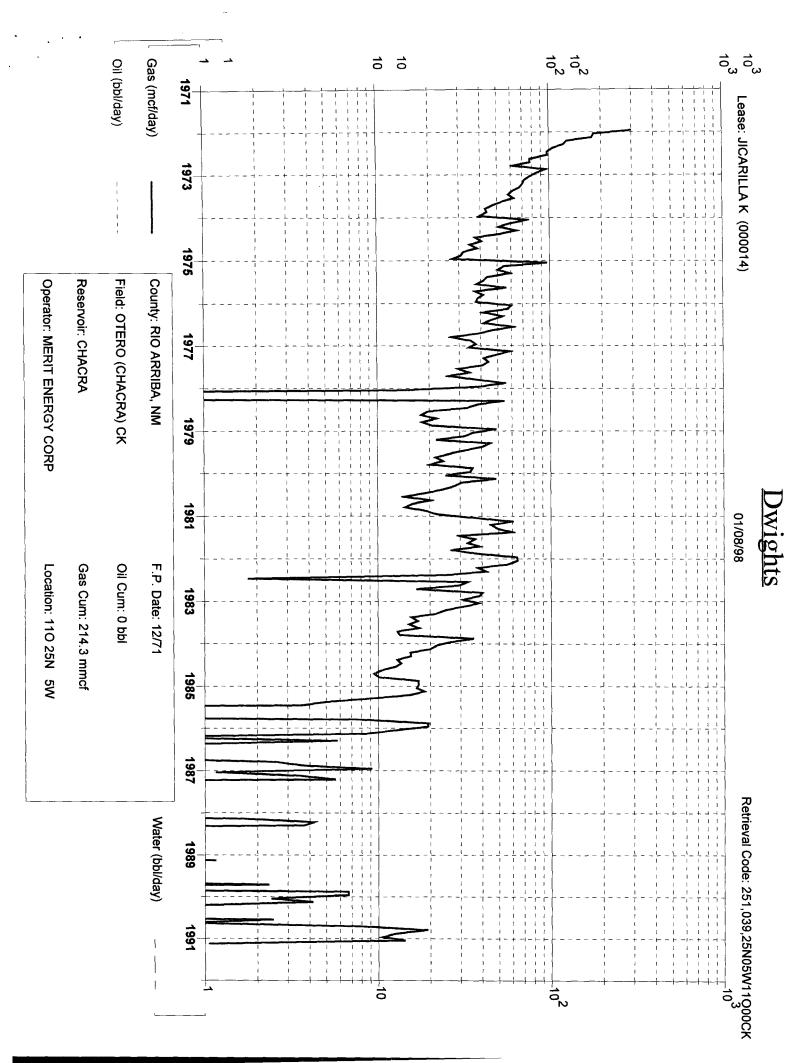

#### APPLICATION FOR DOWNHOLE COMMINGLING 1000 Rio Brazos Rd. Aztec, NM 87410 1693

| Conoco Inc.                                                                                                                                                                                                                                                                                                                                                                                                                                                                                                                                                                                                                                                                                                                                                                                                                                                                                                                                                                                                                                                                                                                                                                                                                                                                                                                                                                                                                                                                                                                                                                                                                                                                                                                                                                                                                                                                                                                                                                                                                                                                                                                    | 10                                                                                                                                                                                            | Desta Dr. Ste 100W, Midland,                                                                                                                                            | Tx. 79705-4500                                                |
|--------------------------------------------------------------------------------------------------------------------------------------------------------------------------------------------------------------------------------------------------------------------------------------------------------------------------------------------------------------------------------------------------------------------------------------------------------------------------------------------------------------------------------------------------------------------------------------------------------------------------------------------------------------------------------------------------------------------------------------------------------------------------------------------------------------------------------------------------------------------------------------------------------------------------------------------------------------------------------------------------------------------------------------------------------------------------------------------------------------------------------------------------------------------------------------------------------------------------------------------------------------------------------------------------------------------------------------------------------------------------------------------------------------------------------------------------------------------------------------------------------------------------------------------------------------------------------------------------------------------------------------------------------------------------------------------------------------------------------------------------------------------------------------------------------------------------------------------------------------------------------------------------------------------------------------------------------------------------------------------------------------------------------------------------------------------------------------------------------------------------------|-----------------------------------------------------------------------------------------------------------------------------------------------------------------------------------------------|-------------------------------------------------------------------------------------------------------------------------------------------------------------------------|---------------------------------------------------------------|
| ficarilla K                                                                                                                                                                                                                                                                                                                                                                                                                                                                                                                                                                                                                                                                                                                                                                                                                                                                                                                                                                                                                                                                                                                                                                                                                                                                                                                                                                                                                                                                                                                                                                                                                                                                                                                                                                                                                                                                                                                                                                                                                                                                                                                    | 14                                                                                                                                                                                            | Section 11, T-25-N, R-5-W, C                                                                                                                                            | Rio Arriba                                                    |
| OGRID NO. 005073 Property Code                                                                                                                                                                                                                                                                                                                                                                                                                                                                                                                                                                                                                                                                                                                                                                                                                                                                                                                                                                                                                                                                                                                                                                                                                                                                                                                                                                                                                                                                                                                                                                                                                                                                                                                                                                                                                                                                                                                                                                                                                                                                                                 |                                                                                                                                                                                               | Spacing U                                                                                                                                                               | Jnit Lease Types: (check 1 or more) , State (and/or) Fee      |
| The following facts ate supmitted in support of downhole commingilng:                                                                                                                                                                                                                                                                                                                                                                                                                                                                                                                                                                                                                                                                                                                                                                                                                                                                                                                                                                                                                                                                                                                                                                                                                                                                                                                                                                                                                                                                                                                                                                                                                                                                                                                                                                                                                                                                                                                                                                                                                                                          | Upper<br>Zone                                                                                                                                                                                 | intermediate<br>Zone                                                                                                                                                    | Lower<br>Zone                                                 |
| 1. Pool Name and<br>Pool Code                                                                                                                                                                                                                                                                                                                                                                                                                                                                                                                                                                                                                                                                                                                                                                                                                                                                                                                                                                                                                                                                                                                                                                                                                                                                                                                                                                                                                                                                                                                                                                                                                                                                                                                                                                                                                                                                                                                                                                                                                                                                                                  | Blanco Pictured Cliffs South<br>72439                                                                                                                                                         | Otero Chacra<br>82329                                                                                                                                                   | Blanco Mesaverde<br>72319                                     |
| TOP and Bottom of<br>Pay Section (Perforations)                                                                                                                                                                                                                                                                                                                                                                                                                                                                                                                                                                                                                                                                                                                                                                                                                                                                                                                                                                                                                                                                                                                                                                                                                                                                                                                                                                                                                                                                                                                                                                                                                                                                                                                                                                                                                                                                                                                                                                                                                                                                                | 3064-3114'                                                                                                                                                                                    | 3950-3980'                                                                                                                                                              | 5075-5510'                                                    |
| 3. Type of production<br>(Oil or Gas)                                                                                                                                                                                                                                                                                                                                                                                                                                                                                                                                                                                                                                                                                                                                                                                                                                                                                                                                                                                                                                                                                                                                                                                                                                                                                                                                                                                                                                                                                                                                                                                                                                                                                                                                                                                                                                                                                                                                                                                                                                                                                          | Gas                                                                                                                                                                                           | Gas                                                                                                                                                                     | Gas                                                           |
| Method of Production     {Flowing or Artificial Lilt}                                                                                                                                                                                                                                                                                                                                                                                                                                                                                                                                                                                                                                                                                                                                                                                                                                                                                                                                                                                                                                                                                                                                                                                                                                                                                                                                                                                                                                                                                                                                                                                                                                                                                                                                                                                                                                                                                                                                                                                                                                                                          | Flowing                                                                                                                                                                                       | Flowing                                                                                                                                                                 | To Flow                                                       |
| 5. Bottomhole Pressure Oil Zones - Artilicial Lift: Estimated Current Gas & Oil - Flowing: Measured Current                                                                                                                                                                                                                                                                                                                                                                                                                                                                                                                                                                                                                                                                                                                                                                                                                                                                                                                                                                                                                                                                                                                                                                                                                                                                                                                                                                                                                                                                                                                                                                                                                                                                                                                                                                                                                                                                                                                                                                                                                    | a (Current)                                                                                                                                                                                   | a. 503                                                                                                                                                                  | a. 560                                                        |
| Measured Current All Gas Zones: Estimated Or Measured Original                                                                                                                                                                                                                                                                                                                                                                                                                                                                                                                                                                                                                                                                                                                                                                                                                                                                                                                                                                                                                                                                                                                                                                                                                                                                                                                                                                                                                                                                                                                                                                                                                                                                                                                                                                                                                                                                                                                                                                                                                                                                 | b(Original)                                                                                                                                                                                   | b. 1012                                                                                                                                                                 | b. 1317                                                       |
| 6. Oil Gravity (°API) or<br>Gas BT Content                                                                                                                                                                                                                                                                                                                                                                                                                                                                                                                                                                                                                                                                                                                                                                                                                                                                                                                                                                                                                                                                                                                                                                                                                                                                                                                                                                                                                                                                                                                                                                                                                                                                                                                                                                                                                                                                                                                                                                                                                                                                                     | 1225                                                                                                                                                                                          | 1204                                                                                                                                                                    | 1324                                                          |
| 7. Producing or Shut-In?                                                                                                                                                                                                                                                                                                                                                                                                                                                                                                                                                                                                                                                                                                                                                                                                                                                                                                                                                                                                                                                                                                                                                                                                                                                                                                                                                                                                                                                                                                                                                                                                                                                                                                                                                                                                                                                                                                                                                                                                                                                                                                       | Producing                                                                                                                                                                                     | Shut-in                                                                                                                                                                 | To Be Completed                                               |
| Production Marginal? (yes or no)  If Shut-In give date and oil/gas/water rates of last production  Note For new zones with no production history applicant shad be required to attach production estimates and supporting dara  If Producing, date and oil/gas/                                                                                                                                                                                                                                                                                                                                                                                                                                                                                                                                                                                                                                                                                                                                                                                                                                                                                                                                                                                                                                                                                                                                                                                                                                                                                                                                                                                                                                                                                                                                                                                                                                                                                                                                                                                                                                                                | Yes  Date Rates  Est 7/98                                                                                                                                                                     | Yes  Date Est 7/98 Rates: 24 MCFD, 0 BOPD, 0 BWPD                                                                                                                       | Production to be                                              |
| water rates of recent test<br>(within 60 days)                                                                                                                                                                                                                                                                                                                                                                                                                                                                                                                                                                                                                                                                                                                                                                                                                                                                                                                                                                                                                                                                                                                                                                                                                                                                                                                                                                                                                                                                                                                                                                                                                                                                                                                                                                                                                                                                                                                                                                                                                                                                                 | Rates 14 MCFD, 0 BOPD, 0 BWPD                                                                                                                                                                 | Rates                                                                                                                                                                   | allocated by subtraction - See attached table                 |
| • •                                                                                                                                                                                                                                                                                                                                                                                                                                                                                                                                                                                                                                                                                                                                                                                                                                                                                                                                                                                                                                                                                                                                                                                                                                                                                                                                                                                                                                                                                                                                                                                                                                                                                                                                                                                                                                                                                                                                                                                                                                                                                                                            | pon something other than currorting data and/or explaining n                                                                                                                                  | rent or past production, or is ba<br>nethod and providing rate proje                                                                                                    | sed upon some other method<br>ections or other required data. |
| <ol> <li>Are all working, overriding, an<br/>If not, have all working, overri<br/>Have all offset operators been</li> </ol>                                                                                                                                                                                                                                                                                                                                                                                                                                                                                                                                                                                                                                                                                                                                                                                                                                                                                                                                                                                                                                                                                                                                                                                                                                                                                                                                                                                                                                                                                                                                                                                                                                                                                                                                                                                                                                                                                                                                                                                                    | ding, and royalty interests bee<br>given written notice of the prop                                                                                                                           | n notified by certified mail?<br>posed downhole commingling?                                                                                                            | X Yes No                                                      |
| 11. Will cross-flow occur? X Y flowed production be recovered                                                                                                                                                                                                                                                                                                                                                                                                                                                                                                                                                                                                                                                                                                                                                                                                                                                                                                                                                                                                                                                                                                                                                                                                                                                                                                                                                                                                                                                                                                                                                                                                                                                                                                                                                                                                                                                                                                                                                                                                                                                                  |                                                                                                                                                                                               | mpatible, will the formations not larger $X$ Yes!                                                                                                                       |                                                               |
| 2. Are all produced fluids from al                                                                                                                                                                                                                                                                                                                                                                                                                                                                                                                                                                                                                                                                                                                                                                                                                                                                                                                                                                                                                                                                                                                                                                                                                                                                                                                                                                                                                                                                                                                                                                                                                                                                                                                                                                                                                                                                                                                                                                                                                                                                                             |                                                                                                                                                                                               |                                                                                                                                                                         | ′es No                                                        |
| 13. Will the value of production be                                                                                                                                                                                                                                                                                                                                                                                                                                                                                                                                                                                                                                                                                                                                                                                                                                                                                                                                                                                                                                                                                                                                                                                                                                                                                                                                                                                                                                                                                                                                                                                                                                                                                                                                                                                                                                                                                                                                                                                                                                                                                            | •                                                                                                                                                                                             | Yes _X_No (If Ye                                                                                                                                                        | ,                                                             |
| <ol> <li>If this well is on, or communiti<br/>United States Bureau of Land</li> </ol>                                                                                                                                                                                                                                                                                                                                                                                                                                                                                                                                                                                                                                                                                                                                                                                                                                                                                                                                                                                                                                                                                                                                                                                                                                                                                                                                                                                                                                                                                                                                                                                                                                                                                                                                                                                                                                                                                                                                                                                                                                          | zed with, state or federal lands<br>Management has been notifie                                                                                                                               | s, either the Commissioner of F<br>d in writing of this application.                                                                                                    | Public Lands or the X_Yes No                                  |
| * Production curve for For zones with no per Data to support allow Notification list of a N | e to be commingled showing its<br>or each zone for at least one ye<br>oroduction history, estimated p<br>cation method or formula.<br>ill offset operators.<br>working, overriding and royalt | order No(s).  s spacing unit and acreage decar. (If not available, attach exproduction rates and supporting y interests for uncommon interuired to support commingling. | dication. planation.) data. est cases                         |