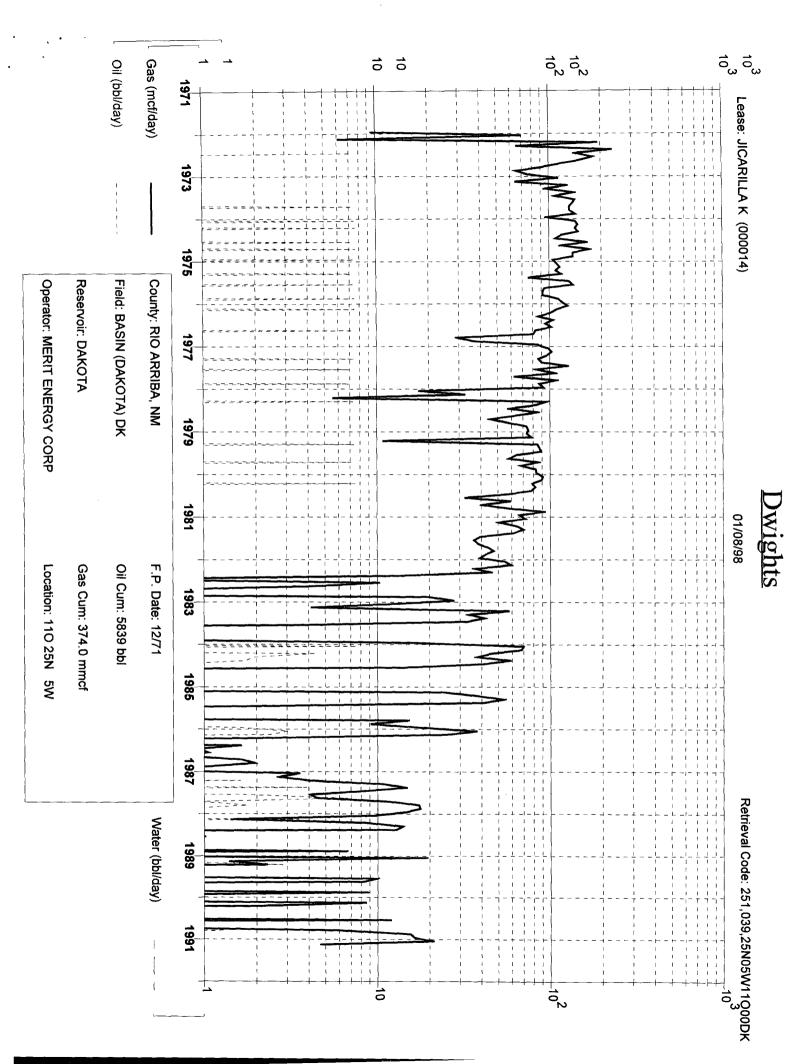

#### APPLICATION FOR DOWNHOLE COMMINGLING 1000 Rio Brazos Rd. Aztec, NM 87410 1693

| Conoco Inc.                                                                                                                                                                                                                                                                                                                                                                                                                                                                                                                                                                                                                                                                                                                                                                                                                                                                                                                                                                                                                                                                                                                                                                                                                                                                                                                                                                                                                                                                                                                                                                                                                                                                                                                                                                                                                                                                                                                                                                                                                                                                                                                    | 10                                                                                                                                                                                            | Desta Dr. Ste 100W, Midland,                                                                                                                                            | Tx. 79705-4500                                                |
|--------------------------------------------------------------------------------------------------------------------------------------------------------------------------------------------------------------------------------------------------------------------------------------------------------------------------------------------------------------------------------------------------------------------------------------------------------------------------------------------------------------------------------------------------------------------------------------------------------------------------------------------------------------------------------------------------------------------------------------------------------------------------------------------------------------------------------------------------------------------------------------------------------------------------------------------------------------------------------------------------------------------------------------------------------------------------------------------------------------------------------------------------------------------------------------------------------------------------------------------------------------------------------------------------------------------------------------------------------------------------------------------------------------------------------------------------------------------------------------------------------------------------------------------------------------------------------------------------------------------------------------------------------------------------------------------------------------------------------------------------------------------------------------------------------------------------------------------------------------------------------------------------------------------------------------------------------------------------------------------------------------------------------------------------------------------------------------------------------------------------------|-----------------------------------------------------------------------------------------------------------------------------------------------------------------------------------------------|-------------------------------------------------------------------------------------------------------------------------------------------------------------------------|---------------------------------------------------------------|
| ficarilla K                                                                                                                                                                                                                                                                                                                                                                                                                                                                                                                                                                                                                                                                                                                                                                                                                                                                                                                                                                                                                                                                                                                                                                                                                                                                                                                                                                                                                                                                                                                                                                                                                                                                                                                                                                                                                                                                                                                                                                                                                                                                                                                    | 14                                                                                                                                                                                            | Section 11, T-25-N, R-5-W, C                                                                                                                                            | Rio Arriba                                                    |
| OGRID NO. 005073 Property Code                                                                                                                                                                                                                                                                                                                                                                                                                                                                                                                                                                                                                                                                                                                                                                                                                                                                                                                                                                                                                                                                                                                                                                                                                                                                                                                                                                                                                                                                                                                                                                                                                                                                                                                                                                                                                                                                                                                                                                                                                                                                                                 |                                                                                                                                                                                               | Spacing U                                                                                                                                                               | Jnit Lease Types: (check 1 or more) , State (and/or) Fee      |
| The following facts ate supmitted in support of downhole commingilng:                                                                                                                                                                                                                                                                                                                                                                                                                                                                                                                                                                                                                                                                                                                                                                                                                                                                                                                                                                                                                                                                                                                                                                                                                                                                                                                                                                                                                                                                                                                                                                                                                                                                                                                                                                                                                                                                                                                                                                                                                                                          | Upper<br>Zone                                                                                                                                                                                 | intermediate<br>Zone                                                                                                                                                    | Lower<br>Zone                                                 |
| 1. Pool Name and<br>Pool Code                                                                                                                                                                                                                                                                                                                                                                                                                                                                                                                                                                                                                                                                                                                                                                                                                                                                                                                                                                                                                                                                                                                                                                                                                                                                                                                                                                                                                                                                                                                                                                                                                                                                                                                                                                                                                                                                                                                                                                                                                                                                                                  | Blanco Pictured Cliffs South<br>72439                                                                                                                                                         | Otero Chacra<br>82329                                                                                                                                                   | Blanco Mesaverde<br>72319                                     |
| TOP and Bottom of<br>Pay Section (Perforations)                                                                                                                                                                                                                                                                                                                                                                                                                                                                                                                                                                                                                                                                                                                                                                                                                                                                                                                                                                                                                                                                                                                                                                                                                                                                                                                                                                                                                                                                                                                                                                                                                                                                                                                                                                                                                                                                                                                                                                                                                                                                                | 3064-3114'                                                                                                                                                                                    | 3950-3980'                                                                                                                                                              | 5075-5510'                                                    |
| 3. Type of production<br>(Oil or Gas)                                                                                                                                                                                                                                                                                                                                                                                                                                                                                                                                                                                                                                                                                                                                                                                                                                                                                                                                                                                                                                                                                                                                                                                                                                                                                                                                                                                                                                                                                                                                                                                                                                                                                                                                                                                                                                                                                                                                                                                                                                                                                          | Gas                                                                                                                                                                                           | Gas                                                                                                                                                                     | Gas                                                           |
| Method of Production     {Flowing or Artificial Lilt}                                                                                                                                                                                                                                                                                                                                                                                                                                                                                                                                                                                                                                                                                                                                                                                                                                                                                                                                                                                                                                                                                                                                                                                                                                                                                                                                                                                                                                                                                                                                                                                                                                                                                                                                                                                                                                                                                                                                                                                                                                                                          | Flowing                                                                                                                                                                                       | Flowing                                                                                                                                                                 | To Flow                                                       |
| 5. Bottomhole Pressure Oil Zones - Artilicial Lift: Estimated Current Gas & Oil - Flowing: Measured Current                                                                                                                                                                                                                                                                                                                                                                                                                                                                                                                                                                                                                                                                                                                                                                                                                                                                                                                                                                                                                                                                                                                                                                                                                                                                                                                                                                                                                                                                                                                                                                                                                                                                                                                                                                                                                                                                                                                                                                                                                    | a (Current)                                                                                                                                                                                   | a. 503                                                                                                                                                                  | a. 560                                                        |
| Measured Current All Gas Zones: Estimated Or Measured Original                                                                                                                                                                                                                                                                                                                                                                                                                                                                                                                                                                                                                                                                                                                                                                                                                                                                                                                                                                                                                                                                                                                                                                                                                                                                                                                                                                                                                                                                                                                                                                                                                                                                                                                                                                                                                                                                                                                                                                                                                                                                 | b(Original)                                                                                                                                                                                   | b. 1012                                                                                                                                                                 | b. 1317                                                       |
| 6. Oil Gravity (°API) or<br>Gas BT Content                                                                                                                                                                                                                                                                                                                                                                                                                                                                                                                                                                                                                                                                                                                                                                                                                                                                                                                                                                                                                                                                                                                                                                                                                                                                                                                                                                                                                                                                                                                                                                                                                                                                                                                                                                                                                                                                                                                                                                                                                                                                                     | 1225                                                                                                                                                                                          | 1204                                                                                                                                                                    | 1324                                                          |
| 7. Producing or Shut-In?                                                                                                                                                                                                                                                                                                                                                                                                                                                                                                                                                                                                                                                                                                                                                                                                                                                                                                                                                                                                                                                                                                                                                                                                                                                                                                                                                                                                                                                                                                                                                                                                                                                                                                                                                                                                                                                                                                                                                                                                                                                                                                       | Producing                                                                                                                                                                                     | Shut-in                                                                                                                                                                 | To Be Completed                                               |
| Production Marginal? (yes or no)  If Shut-In give date and oil/gas/water rates of last production  Note For new zones with no production history applicant shad be required to attach production estimates and supporting dara  If Producing, date and oil/gas/                                                                                                                                                                                                                                                                                                                                                                                                                                                                                                                                                                                                                                                                                                                                                                                                                                                                                                                                                                                                                                                                                                                                                                                                                                                                                                                                                                                                                                                                                                                                                                                                                                                                                                                                                                                                                                                                | Yes  Date Rates  Est 7/98                                                                                                                                                                     | Yes  Date Est 7/98 Rates: 24 MCFD, 0 BOPD, 0 BWPD                                                                                                                       | Production to be                                              |
| water rates of recent test<br>(within 60 days)                                                                                                                                                                                                                                                                                                                                                                                                                                                                                                                                                                                                                                                                                                                                                                                                                                                                                                                                                                                                                                                                                                                                                                                                                                                                                                                                                                                                                                                                                                                                                                                                                                                                                                                                                                                                                                                                                                                                                                                                                                                                                 | Rates 14 MCFD, 0 BOPD, 0 BWPD                                                                                                                                                                 | Rates                                                                                                                                                                   | allocated by subtraction - See attached table                 |
| • •                                                                                                                                                                                                                                                                                                                                                                                                                                                                                                                                                                                                                                                                                                                                                                                                                                                                                                                                                                                                                                                                                                                                                                                                                                                                                                                                                                                                                                                                                                                                                                                                                                                                                                                                                                                                                                                                                                                                                                                                                                                                                                                            | pon something other than currorting data and/or explaining n                                                                                                                                  | rent or past production, or is ba<br>nethod and providing rate proje                                                                                                    | sed upon some other method<br>ections or other required data. |
| <ol> <li>Are all working, overriding, an<br/>If not, have all working, overri<br/>Have all offset operators been</li> </ol>                                                                                                                                                                                                                                                                                                                                                                                                                                                                                                                                                                                                                                                                                                                                                                                                                                                                                                                                                                                                                                                                                                                                                                                                                                                                                                                                                                                                                                                                                                                                                                                                                                                                                                                                                                                                                                                                                                                                                                                                    | ding, and royalty interests bee<br>given written notice of the prop                                                                                                                           | n notified by certified mail?<br>posed downhole commingling?                                                                                                            | X Yes No                                                      |
| 11. Will cross-flow occur? X Y flowed production be recovered                                                                                                                                                                                                                                                                                                                                                                                                                                                                                                                                                                                                                                                                                                                                                                                                                                                                                                                                                                                                                                                                                                                                                                                                                                                                                                                                                                                                                                                                                                                                                                                                                                                                                                                                                                                                                                                                                                                                                                                                                                                                  |                                                                                                                                                                                               | mpatible, will the formations not larger $X$ Yes!                                                                                                                       |                                                               |
| 2. Are all produced fluids from al                                                                                                                                                                                                                                                                                                                                                                                                                                                                                                                                                                                                                                                                                                                                                                                                                                                                                                                                                                                                                                                                                                                                                                                                                                                                                                                                                                                                                                                                                                                                                                                                                                                                                                                                                                                                                                                                                                                                                                                                                                                                                             |                                                                                                                                                                                               |                                                                                                                                                                         | ′es No                                                        |
| 13. Will the value of production be                                                                                                                                                                                                                                                                                                                                                                                                                                                                                                                                                                                                                                                                                                                                                                                                                                                                                                                                                                                                                                                                                                                                                                                                                                                                                                                                                                                                                                                                                                                                                                                                                                                                                                                                                                                                                                                                                                                                                                                                                                                                                            | •                                                                                                                                                                                             | Yes _X_No (If Ye                                                                                                                                                        | ,                                                             |
| <ol> <li>If this well is on, or communiti<br/>United States Bureau of Land</li> </ol>                                                                                                                                                                                                                                                                                                                                                                                                                                                                                                                                                                                                                                                                                                                                                                                                                                                                                                                                                                                                                                                                                                                                                                                                                                                                                                                                                                                                                                                                                                                                                                                                                                                                                                                                                                                                                                                                                                                                                                                                                                          | zed with, state or federal lands<br>Management has been notifie                                                                                                                               | s, either the Commissioner of F<br>d in writing of this application.                                                                                                    | Public Lands or the X_Yes No                                  |
| * Production curve for For zones with no per Data to support allow Notification list of a N | e to be commingled showing its<br>or each zone for at least one ye<br>oroduction history, estimated p<br>cation method or formula.<br>ill offset operators.<br>working, overriding and royalt | order No(s).  s spacing unit and acreage decar. (If not available, attach exproduction rates and supporting y interests for uncommon interuired to support commingling. | dication. planation.) data. est cases                         |