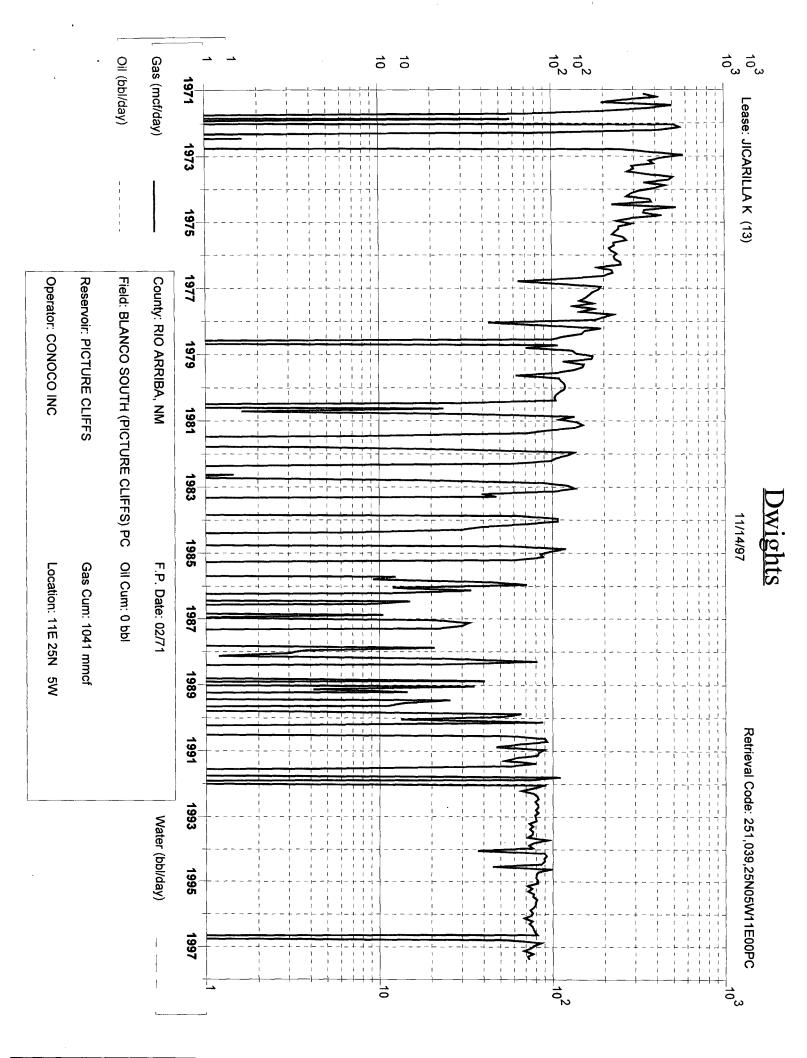

# APPLICATION FOR DOWNHOLE COMMINGLING

13

| KISTING   | WELL | .BC | DRE  |
|-----------|------|-----|------|
| $\bowtie$ | YES  |     | l no |

| The following facts ate submitted in<br>support of downhole commingilng:                                                                                                                                                                                                                                                                                                                                                                                                                                                                                                                                                                                                                                                                                                                                                                                                                                                                                                                                                                                                                                                                                                        | Upper<br>Zone                          | intermediate<br>Zone                     | Lower<br>Zone                                                  |  |  |  |  |
|---------------------------------------------------------------------------------------------------------------------------------------------------------------------------------------------------------------------------------------------------------------------------------------------------------------------------------------------------------------------------------------------------------------------------------------------------------------------------------------------------------------------------------------------------------------------------------------------------------------------------------------------------------------------------------------------------------------------------------------------------------------------------------------------------------------------------------------------------------------------------------------------------------------------------------------------------------------------------------------------------------------------------------------------------------------------------------------------------------------------------------------------------------------------------------|----------------------------------------|------------------------------------------|----------------------------------------------------------------|--|--|--|--|
| 1. Pool Name and<br>Pool Code                                                                                                                                                                                                                                                                                                                                                                                                                                                                                                                                                                                                                                                                                                                                                                                                                                                                                                                                                                                                                                                                                                                                                   | Blanco Pictured Cliffs South<br>72439  | Otero Chacra<br>82329                    | Blanco Mesaverde<br>72319                                      |  |  |  |  |
| 2. TOP and Bottom of<br>Pay Section (Perforations)                                                                                                                                                                                                                                                                                                                                                                                                                                                                                                                                                                                                                                                                                                                                                                                                                                                                                                                                                                                                                                                                                                                              | 2970-3026'                             | 3858-3884'                               | 5180-5360'                                                     |  |  |  |  |
| 3. Type of production<br>(Oil or Gas)                                                                                                                                                                                                                                                                                                                                                                                                                                                                                                                                                                                                                                                                                                                                                                                                                                                                                                                                                                                                                                                                                                                                           | Gas                                    | Gas                                      | Gas                                                            |  |  |  |  |
| 4. Method of Production<br>{Flowing or Artificial Lilt}                                                                                                                                                                                                                                                                                                                                                                                                                                                                                                                                                                                                                                                                                                                                                                                                                                                                                                                                                                                                                                                                                                                         | Flowing                                | Flowing                                  | To be completed                                                |  |  |  |  |
| 5. Bottomhole Pressure Oil Zones - Artilicial Lift: Estimated Current Gas & Oil - Flowing: Measured Current                                                                                                                                                                                                                                                                                                                                                                                                                                                                                                                                                                                                                                                                                                                                                                                                                                                                                                                                                                                                                                                                     | a (Current)  378 b(Original)           | a. 503<br>b.                             | a. 560<br>b.                                                   |  |  |  |  |
| All Gas Zones: Estimated Or Measured Original                                                                                                                                                                                                                                                                                                                                                                                                                                                                                                                                                                                                                                                                                                                                                                                                                                                                                                                                                                                                                                                                                                                                   | 1140                                   | 1012                                     | 1317                                                           |  |  |  |  |
| 6. Oil Gravity (°API) or<br>Gas BT Content                                                                                                                                                                                                                                                                                                                                                                                                                                                                                                                                                                                                                                                                                                                                                                                                                                                                                                                                                                                                                                                                                                                                      | 1274                                   | 1204                                     | 1324                                                           |  |  |  |  |
| 7. Producing or Shut-In?                                                                                                                                                                                                                                                                                                                                                                                                                                                                                                                                                                                                                                                                                                                                                                                                                                                                                                                                                                                                                                                                                                                                                        | Producing                              | Producing                                | To be completed                                                |  |  |  |  |
| Production Marginal? (yes or no)  If Shut-In give date and oil/gas/ water rates of Isst production  Note For new zones with no production hiStory applicant shad be required to attach production                                                                                                                                                                                                                                                                                                                                                                                                                                                                                                                                                                                                                                                                                                                                                                                                                                                                                                                                                                               | Yes<br>Date<br>Rates                   | Yes Date Rates:                          | Yes  Date Rates                                                |  |  |  |  |
| estimates and supporting dara  If Producing, date and oil/gas/ water rates of recent test (within 60 days)                                                                                                                                                                                                                                                                                                                                                                                                                                                                                                                                                                                                                                                                                                                                                                                                                                                                                                                                                                                                                                                                      | Est 7/98 Rates 67 MCFD, 0 BOPD, 0 BWPD | Est 7/98  Rates 22 MCFD, 0 BOPD,  0 BWPD | Production to be allocated by subtraction - See attached table |  |  |  |  |
| 8. Fixed Percentage Allocation<br>Formula -% or each zone                                                                                                                                                                                                                                                                                                                                                                                                                                                                                                                                                                                                                                                                                                                                                                                                                                                                                                                                                                                                                                                                                                                       | oit: Gas %                             | oil: Gas %                               | oit: Gas                                                       |  |  |  |  |
| 9. If allocation formula is based upon something other than current or past production, or is based upon some other method submit attachments with supporting data and/or explaining method and providing rate projections or other required data.  1. Are all working, overriding, and royalty interests identical in all commingled zones?  1. If not, have all working, overriding, and royalty interests been notified by certified mail?  1. Will cross-flow occur? X Yes No If yes, are fluids compatible, will the formations not be damaged, will any cross flowed production be recovered, and will the allocation formula be reliable. X Yes No (If No, attach explanation)  1. Are all produced fluids from all commingled zones compatible with each others X Yes No  3. Will the value of production be decreased by commingling? Yes X No (If Yes, attach explanation)  4. If this well is on, or communitized with, state or federal lands, either the Commissioner of Public Lands or the United States Bureau of Land Management has been notified in writing of this application. X Yes No  5. NMOCD Reference Cases for Rule 303(D) Exceptions: ORDER NO(S). |                                        |                                          |                                                                |  |  |  |  |
| * C-102 for each zone to be commingled showing its spacing unit and acreage dedication.  * Production curve for each zone for at least one year. (If not available, attach explanation.)  * For zones with no production history, estimated production rates and supporting data.  * Data to support allocation method or formula.  * Notification list of all offset operators.  * Notification list of working, overriding and royalty interests for uncommon interest cases.  * Any additional statements, data, or documents required to support commingling.  TITLE Regulatory Agent DATE February 16, 1998                                                                                                                                                                                                                                                                                                                                                                                                                                                                                                                                                                |                                        |                                          |                                                                |  |  |  |  |
|                                                                                                                                                                                                                                                                                                                                                                                                                                                                                                                                                                                                                                                                                                                                                                                                                                                                                                                                                                                                                                                                                                                                                                                 |                                        | TITLE D. L. A.                           |                                                                |  |  |  |  |