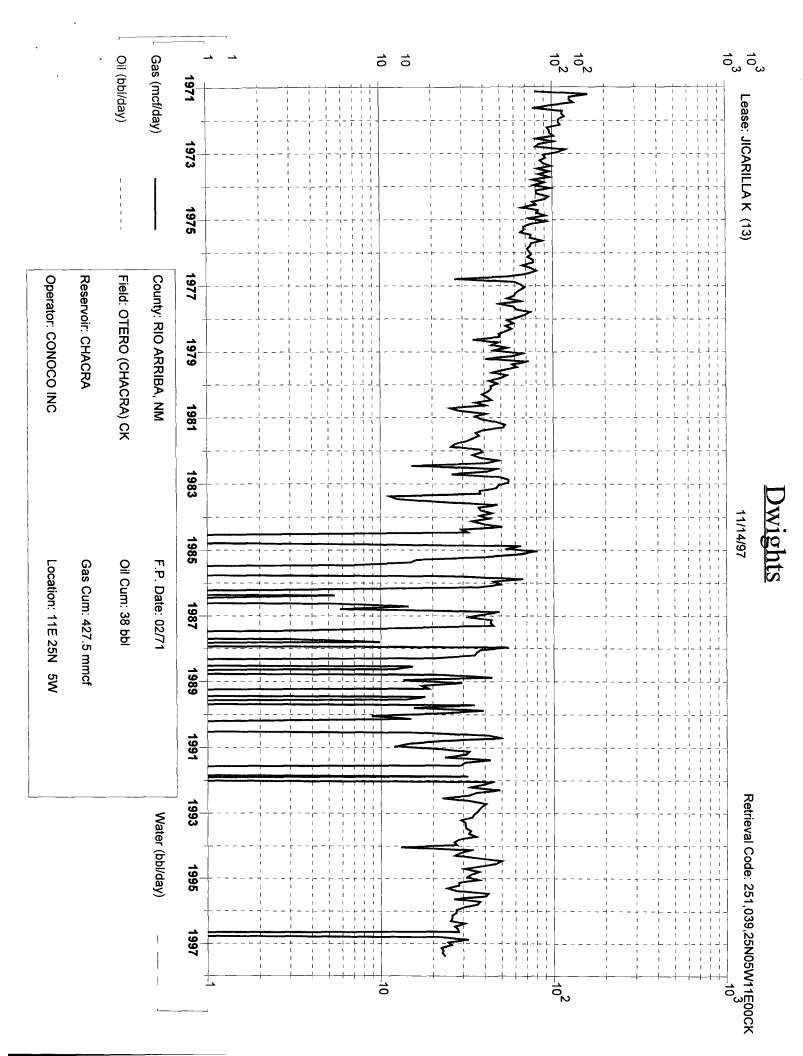

# APPLICATION FOR DOWNHOLE COMMINGLING

13

| KISTING   | WELL | .BC | DRE  |
|-----------|------|-----|------|
| $\bowtie$ | YES  |     | l no |

| The following facts ate submitted in<br>support of downhole commingilng:                                                                                                                                                                                                                                                                                                                                                                                                                                                                                                                                                                                                                                                                                                                                                                                                                                                                                                                                                                                                                                                                                                        | Upper<br>Zone                          | intermediate<br>Zone                     | Lower<br>Zone                                                  |  |  |  |  |
|---------------------------------------------------------------------------------------------------------------------------------------------------------------------------------------------------------------------------------------------------------------------------------------------------------------------------------------------------------------------------------------------------------------------------------------------------------------------------------------------------------------------------------------------------------------------------------------------------------------------------------------------------------------------------------------------------------------------------------------------------------------------------------------------------------------------------------------------------------------------------------------------------------------------------------------------------------------------------------------------------------------------------------------------------------------------------------------------------------------------------------------------------------------------------------|----------------------------------------|------------------------------------------|----------------------------------------------------------------|--|--|--|--|
| 1. Pool Name and<br>Pool Code                                                                                                                                                                                                                                                                                                                                                                                                                                                                                                                                                                                                                                                                                                                                                                                                                                                                                                                                                                                                                                                                                                                                                   | Blanco Pictured Cliffs South<br>72439  | Otero Chacra<br>82329                    | Blanco Mesaverde<br>72319                                      |  |  |  |  |
| 2. TOP and Bottom of<br>Pay Section (Perforations)                                                                                                                                                                                                                                                                                                                                                                                                                                                                                                                                                                                                                                                                                                                                                                                                                                                                                                                                                                                                                                                                                                                              | 2970-3026'                             | 3858-3884'                               | 5180-5360'                                                     |  |  |  |  |
| 3. Type of production<br>(Oil or Gas)                                                                                                                                                                                                                                                                                                                                                                                                                                                                                                                                                                                                                                                                                                                                                                                                                                                                                                                                                                                                                                                                                                                                           | Gas                                    | Gas                                      | Gas                                                            |  |  |  |  |
| 4. Method of Production<br>{Flowing or Artificial Lilt}                                                                                                                                                                                                                                                                                                                                                                                                                                                                                                                                                                                                                                                                                                                                                                                                                                                                                                                                                                                                                                                                                                                         | Flowing                                | Flowing                                  | To be completed                                                |  |  |  |  |
| 5. Bottomhole Pressure Oil Zones - Artilicial Lift: Estimated Current Gas & Oil - Flowing: Measured Current                                                                                                                                                                                                                                                                                                                                                                                                                                                                                                                                                                                                                                                                                                                                                                                                                                                                                                                                                                                                                                                                     | a (Current)  378 b(Original)           | a. 503<br>b.                             | a. 560<br>b.                                                   |  |  |  |  |
| All Gas Zones: Estimated Or Measured Original                                                                                                                                                                                                                                                                                                                                                                                                                                                                                                                                                                                                                                                                                                                                                                                                                                                                                                                                                                                                                                                                                                                                   | 1140                                   | 1012                                     | 1317                                                           |  |  |  |  |
| 6. Oil Gravity (°API) or<br>Gas BT Content                                                                                                                                                                                                                                                                                                                                                                                                                                                                                                                                                                                                                                                                                                                                                                                                                                                                                                                                                                                                                                                                                                                                      | 1274                                   | 1204                                     | 1324                                                           |  |  |  |  |
| 7. Producing or Shut-In?                                                                                                                                                                                                                                                                                                                                                                                                                                                                                                                                                                                                                                                                                                                                                                                                                                                                                                                                                                                                                                                                                                                                                        | Producing                              | Producing                                | To be completed                                                |  |  |  |  |
| Production Marginal? (yes or no)  If Shut-In give date and oil/gas/ water rates of Isst production  Note For new zones with no production hiStory applicant shad be required to attach production                                                                                                                                                                                                                                                                                                                                                                                                                                                                                                                                                                                                                                                                                                                                                                                                                                                                                                                                                                               | Yes<br>Date<br>Rates                   | Yes Date Rates:                          | Yes  Date Rates                                                |  |  |  |  |
| estimates and supporting dara  If Producing, date and oil/gas/ water rates of recent test (within 60 days)                                                                                                                                                                                                                                                                                                                                                                                                                                                                                                                                                                                                                                                                                                                                                                                                                                                                                                                                                                                                                                                                      | Est 7/98 Rates 67 MCFD, 0 BOPD, 0 BWPD | Est 7/98  Rates 22 MCFD, 0 BOPD,  0 BWPD | Production to be allocated by subtraction - See attached table |  |  |  |  |
| 8. Fixed Percentage Allocation<br>Formula -% or each zone                                                                                                                                                                                                                                                                                                                                                                                                                                                                                                                                                                                                                                                                                                                                                                                                                                                                                                                                                                                                                                                                                                                       | oit: Gas %                             | oil: Gas %                               | oit: Gas                                                       |  |  |  |  |
| 9. If allocation formula is based upon something other than current or past production, or is based upon some other method submit attachments with supporting data and/or explaining method and providing rate projections or other required data.  1. Are all working, overriding, and royalty interests identical in all commingled zones?  1. If not, have all working, overriding, and royalty interests been notified by certified mail?  1. Will cross-flow occur? X Yes No If yes, are fluids compatible, will the formations not be damaged, will any cross flowed production be recovered, and will the allocation formula be reliable. X Yes No (If No, attach explanation)  1. Are all produced fluids from all commingled zones compatible with each others X Yes No  3. Will the value of production be decreased by commingling? Yes X No (If Yes, attach explanation)  4. If this well is on, or communitized with, state or federal lands, either the Commissioner of Public Lands or the United States Bureau of Land Management has been notified in writing of this application. X Yes No  5. NMOCD Reference Cases for Rule 303(D) Exceptions: ORDER NO(S). |                                        |                                          |                                                                |  |  |  |  |
| * C-102 for each zone to be commingled showing its spacing unit and acreage dedication.  * Production curve for each zone for at least one year. (If not available, attach explanation.)  * For zones with no production history, estimated production rates and supporting data.  * Data to support allocation method or formula.  * Notification list of all offset operators.  * Notification list of working, overriding and royalty interests for uncommon interest cases.  * Any additional statements, data, or documents required to support commingling.  TITLE Regulatory Agent DATE February 16, 1998                                                                                                                                                                                                                                                                                                                                                                                                                                                                                                                                                                |                                        |                                          |                                                                |  |  |  |  |
|                                                                                                                                                                                                                                                                                                                                                                                                                                                                                                                                                                                                                                                                                                                                                                                                                                                                                                                                                                                                                                                                                                                                                                                 |                                        | TITLE D. L. A.                           |                                                                |  |  |  |  |