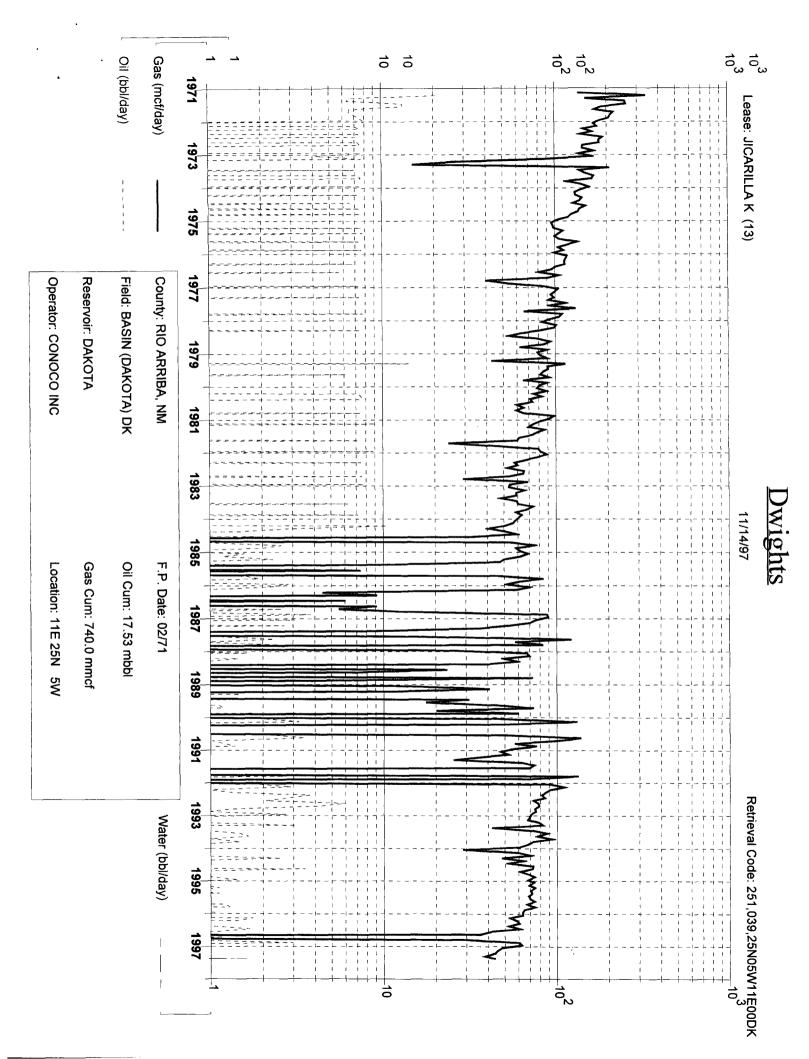

# APPLICATION FOR DOWNHOLE COMMINGLING

13

| KISTING   | WELL | .BC | DRE  |
|-----------|------|-----|------|
| $\bowtie$ | YES  |     | l no |

| The following facts ate submitted in<br>support of downhole commingilng:                                                                                                                                                                                                                                                                                                                                                                                                                                                                                                                                                                                                                                                                                                                                                                                                                                                                                                                                                                                                                                                                                                        | Upper<br>Zone                          | intermediate<br>Zone                     | Lower<br>Zone                                                  |  |  |  |  |
|---------------------------------------------------------------------------------------------------------------------------------------------------------------------------------------------------------------------------------------------------------------------------------------------------------------------------------------------------------------------------------------------------------------------------------------------------------------------------------------------------------------------------------------------------------------------------------------------------------------------------------------------------------------------------------------------------------------------------------------------------------------------------------------------------------------------------------------------------------------------------------------------------------------------------------------------------------------------------------------------------------------------------------------------------------------------------------------------------------------------------------------------------------------------------------|----------------------------------------|------------------------------------------|----------------------------------------------------------------|--|--|--|--|
| 1. Pool Name and<br>Pool Code                                                                                                                                                                                                                                                                                                                                                                                                                                                                                                                                                                                                                                                                                                                                                                                                                                                                                                                                                                                                                                                                                                                                                   | Blanco Pictured Cliffs South<br>72439  | Otero Chacra<br>82329                    | Blanco Mesaverde<br>72319                                      |  |  |  |  |
| 2. TOP and Bottom of<br>Pay Section (Perforations)                                                                                                                                                                                                                                                                                                                                                                                                                                                                                                                                                                                                                                                                                                                                                                                                                                                                                                                                                                                                                                                                                                                              | 2970-3026'                             | 3858-3884'                               | 5180-5360'                                                     |  |  |  |  |
| 3. Type of production<br>(Oil or Gas)                                                                                                                                                                                                                                                                                                                                                                                                                                                                                                                                                                                                                                                                                                                                                                                                                                                                                                                                                                                                                                                                                                                                           | Gas                                    | Gas                                      | Gas                                                            |  |  |  |  |
| 4. Method of Production<br>{Flowing or Artificial Lilt}                                                                                                                                                                                                                                                                                                                                                                                                                                                                                                                                                                                                                                                                                                                                                                                                                                                                                                                                                                                                                                                                                                                         | Flowing                                | Flowing                                  | To be completed                                                |  |  |  |  |
| 5. Bottomhole Pressure Oil Zones - Artilicial Lift: Estimated Current Gas & Oil - Flowing: Measured Current                                                                                                                                                                                                                                                                                                                                                                                                                                                                                                                                                                                                                                                                                                                                                                                                                                                                                                                                                                                                                                                                     | a (Current)  378 b(Original)           | a. 503<br>b.                             | a. 560<br>b.                                                   |  |  |  |  |
| All Gas Zones: Estimated Or Measured Original                                                                                                                                                                                                                                                                                                                                                                                                                                                                                                                                                                                                                                                                                                                                                                                                                                                                                                                                                                                                                                                                                                                                   | 1140                                   | 1012                                     | 1317                                                           |  |  |  |  |
| 6. Oil Gravity (°API) or<br>Gas BT Content                                                                                                                                                                                                                                                                                                                                                                                                                                                                                                                                                                                                                                                                                                                                                                                                                                                                                                                                                                                                                                                                                                                                      | 1274                                   | 1204                                     | 1324                                                           |  |  |  |  |
| 7. Producing or Shut-In?                                                                                                                                                                                                                                                                                                                                                                                                                                                                                                                                                                                                                                                                                                                                                                                                                                                                                                                                                                                                                                                                                                                                                        | Producing                              | Producing                                | To be completed                                                |  |  |  |  |
| Production Marginal? (yes or no)  If Shut-In give date and oil/gas/ water rates of Isst production  Note For new zones with no production hiStory applicant shad be required to attach production                                                                                                                                                                                                                                                                                                                                                                                                                                                                                                                                                                                                                                                                                                                                                                                                                                                                                                                                                                               | Yes<br>Date<br>Rates                   | Yes Date Rates:                          | Yes  Date Rates                                                |  |  |  |  |
| estimates and supporting dara  If Producing, date and oil/gas/ water rates of recent test (within 60 days)                                                                                                                                                                                                                                                                                                                                                                                                                                                                                                                                                                                                                                                                                                                                                                                                                                                                                                                                                                                                                                                                      | Est 7/98 Rates 67 MCFD, 0 BOPD, 0 BWPD | Est 7/98  Rates 22 MCFD, 0 BOPD,  0 BWPD | Production to be allocated by subtraction - See attached table |  |  |  |  |
| 8. Fixed Percentage Allocation<br>Formula -% or each zone                                                                                                                                                                                                                                                                                                                                                                                                                                                                                                                                                                                                                                                                                                                                                                                                                                                                                                                                                                                                                                                                                                                       | oit: Gas %                             | oil: Gas %                               | oit: Gas                                                       |  |  |  |  |
| 9. If allocation formula is based upon something other than current or past production, or is based upon some other method submit attachments with supporting data and/or explaining method and providing rate projections or other required data.  1. Are all working, overriding, and royalty interests identical in all commingled zones?  1. If not, have all working, overriding, and royalty interests been notified by certified mail?  1. Will cross-flow occur? X Yes No If yes, are fluids compatible, will the formations not be damaged, will any cross flowed production be recovered, and will the allocation formula be reliable. X Yes No (If No, attach explanation)  1. Are all produced fluids from all commingled zones compatible with each others X Yes No  3. Will the value of production be decreased by commingling? Yes X No (If Yes, attach explanation)  4. If this well is on, or communitized with, state or federal lands, either the Commissioner of Public Lands or the United States Bureau of Land Management has been notified in writing of this application. X Yes No  5. NMOCD Reference Cases for Rule 303(D) Exceptions: ORDER NO(S). |                                        |                                          |                                                                |  |  |  |  |
| * C-102 for each zone to be commingled showing its spacing unit and acreage dedication.  * Production curve for each zone for at least one year. (If not available, attach explanation.)  * For zones with no production history, estimated production rates and supporting data.  * Data to support allocation method or formula.  * Notification list of all offset operators.  * Notification list of working, overriding and royalty interests for uncommon interest cases.  * Any additional statements, data, or documents required to support commingling.  TITLE Regulatory Agent DATE February 16, 1998                                                                                                                                                                                                                                                                                                                                                                                                                                                                                                                                                                |                                        |                                          |                                                                |  |  |  |  |
|                                                                                                                                                                                                                                                                                                                                                                                                                                                                                                                                                                                                                                                                                                                                                                                                                                                                                                                                                                                                                                                                                                                                                                                 |                                        | TITLE D. L. A.                           |                                                                |  |  |  |  |