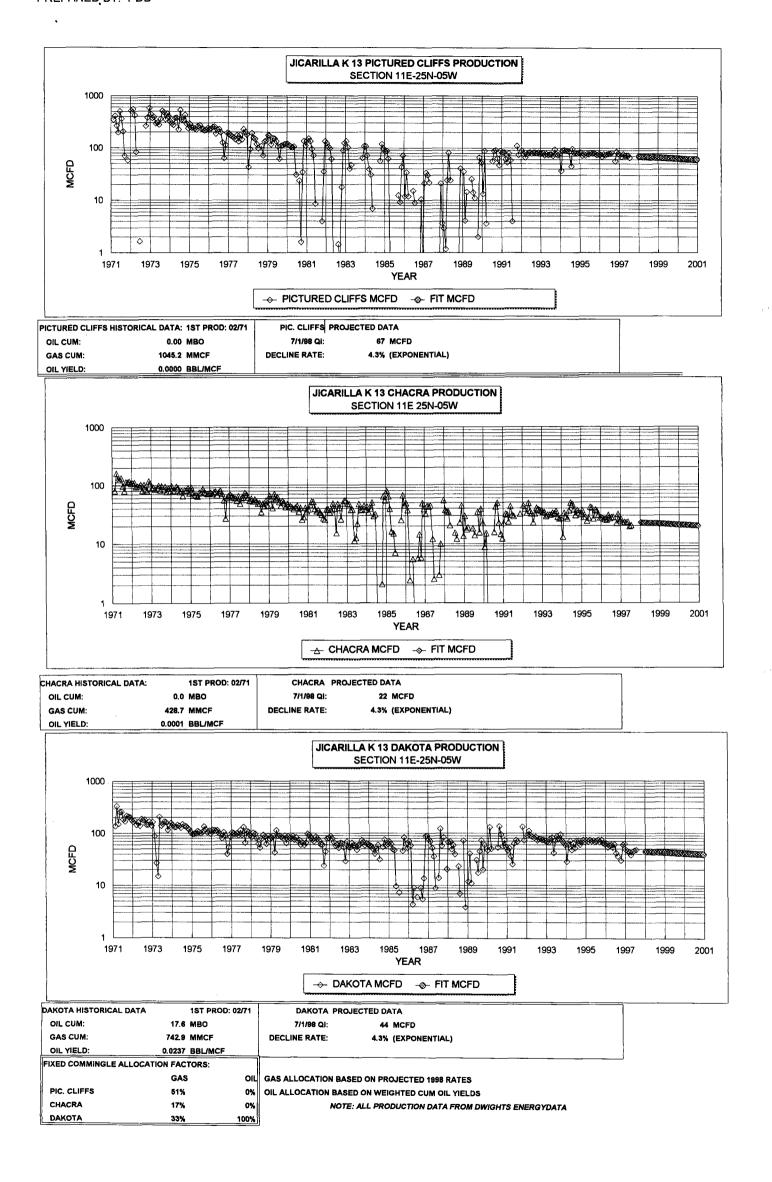

# APPLICATION FOR DOWNHOLE COMMINGLING

13

| KISTING   | WELL | .BC | DRE  |
|-----------|------|-----|------|
| $\bowtie$ | YES  |     | l no |

| The following facts ate submitted in<br>support of downhole commingilng:                                                                                                                                                                                                                                                                                                                                                                                                                                                                                                                                                                                                                                                                                                                                                                                                                                                                                                                                                                                                                                                                                                        | Upper<br>Zone                          | intermediate<br>Zone                     | Lower<br>Zone                                                  |  |  |  |  |
|---------------------------------------------------------------------------------------------------------------------------------------------------------------------------------------------------------------------------------------------------------------------------------------------------------------------------------------------------------------------------------------------------------------------------------------------------------------------------------------------------------------------------------------------------------------------------------------------------------------------------------------------------------------------------------------------------------------------------------------------------------------------------------------------------------------------------------------------------------------------------------------------------------------------------------------------------------------------------------------------------------------------------------------------------------------------------------------------------------------------------------------------------------------------------------|----------------------------------------|------------------------------------------|----------------------------------------------------------------|--|--|--|--|
| 1. Pool Name and<br>Pool Code                                                                                                                                                                                                                                                                                                                                                                                                                                                                                                                                                                                                                                                                                                                                                                                                                                                                                                                                                                                                                                                                                                                                                   | Blanco Pictured Cliffs South<br>72439  | Otero Chacra<br>82329                    | Blanco Mesaverde<br>72319                                      |  |  |  |  |
| 2. TOP and Bottom of<br>Pay Section (Perforations)                                                                                                                                                                                                                                                                                                                                                                                                                                                                                                                                                                                                                                                                                                                                                                                                                                                                                                                                                                                                                                                                                                                              | 2970-3026'                             | 3858-3884'                               | 5180-5360'                                                     |  |  |  |  |
| 3. Type of production<br>(Oil or Gas)                                                                                                                                                                                                                                                                                                                                                                                                                                                                                                                                                                                                                                                                                                                                                                                                                                                                                                                                                                                                                                                                                                                                           | Gas                                    | Gas                                      | Gas                                                            |  |  |  |  |
| 4. Method of Production<br>{Flowing or Artificial Lilt}                                                                                                                                                                                                                                                                                                                                                                                                                                                                                                                                                                                                                                                                                                                                                                                                                                                                                                                                                                                                                                                                                                                         | Flowing                                | Flowing                                  | To be completed                                                |  |  |  |  |
| 5. Bottomhole Pressure Oil Zones - Artilicial Lift: Estimated Current Gas & Oil - Flowing: Measured Current                                                                                                                                                                                                                                                                                                                                                                                                                                                                                                                                                                                                                                                                                                                                                                                                                                                                                                                                                                                                                                                                     | a (Current)  378 b(Original)           | a. 503<br>b.                             | a. 560<br>b.                                                   |  |  |  |  |
| All Gas Zones: Estimated Or Measured Original                                                                                                                                                                                                                                                                                                                                                                                                                                                                                                                                                                                                                                                                                                                                                                                                                                                                                                                                                                                                                                                                                                                                   | 1140                                   | 1012                                     | 1317                                                           |  |  |  |  |
| 6. Oil Gravity (°API) or<br>Gas BT Content                                                                                                                                                                                                                                                                                                                                                                                                                                                                                                                                                                                                                                                                                                                                                                                                                                                                                                                                                                                                                                                                                                                                      | 1274                                   | 1204                                     | 1324                                                           |  |  |  |  |
| 7. Producing or Shut-In?                                                                                                                                                                                                                                                                                                                                                                                                                                                                                                                                                                                                                                                                                                                                                                                                                                                                                                                                                                                                                                                                                                                                                        | Producing                              | Producing                                | To be completed                                                |  |  |  |  |
| Production Marginal? (yes or no)  If Shut-In give date and oil/gas/ water rates of Isst production  Note For new zones with no production hiStory applicant shad be required to attach production                                                                                                                                                                                                                                                                                                                                                                                                                                                                                                                                                                                                                                                                                                                                                                                                                                                                                                                                                                               | Yes<br>Date<br>Rates                   | Yes Date Rates:                          | Yes  Date Rates                                                |  |  |  |  |
| estimates and supporting dara  If Producing, date and oil/gas/ water rates of recent test (within 60 days)                                                                                                                                                                                                                                                                                                                                                                                                                                                                                                                                                                                                                                                                                                                                                                                                                                                                                                                                                                                                                                                                      | Est 7/98 Rates 67 MCFD, 0 BOPD, 0 BWPD | Est 7/98  Rates 22 MCFD, 0 BOPD,  0 BWPD | Production to be allocated by subtraction - See attached table |  |  |  |  |
| 8. Fixed Percentage Allocation<br>Formula -% or each zone                                                                                                                                                                                                                                                                                                                                                                                                                                                                                                                                                                                                                                                                                                                                                                                                                                                                                                                                                                                                                                                                                                                       | oit: Gas %                             | oil: Gas %                               | oit: Gas                                                       |  |  |  |  |
| 9. If allocation formula is based upon something other than current or past production, or is based upon some other method submit attachments with supporting data and/or explaining method and providing rate projections or other required data.  1. Are all working, overriding, and royalty interests identical in all commingled zones?  1. If not, have all working, overriding, and royalty interests been notified by certified mail?  1. Will cross-flow occur? X Yes No If yes, are fluids compatible, will the formations not be damaged, will any cross flowed production be recovered, and will the allocation formula be reliable. X Yes No (If No, attach explanation)  1. Are all produced fluids from all commingled zones compatible with each others X Yes No  3. Will the value of production be decreased by commingling? Yes X No (If Yes, attach explanation)  4. If this well is on, or communitized with, state or federal lands, either the Commissioner of Public Lands or the United States Bureau of Land Management has been notified in writing of this application. X Yes No  5. NMOCD Reference Cases for Rule 303(D) Exceptions: ORDER NO(S). |                                        |                                          |                                                                |  |  |  |  |
| * C-102 for each zone to be commingled showing its spacing unit and acreage dedication.  * Production curve for each zone for at least one year. (If not available, attach explanation.)  * For zones with no production history, estimated production rates and supporting data.  * Data to support allocation method or formula.  * Notification list of all offset operators.  * Notification list of working, overriding and royalty interests for uncommon interest cases.  * Any additional statements, data, or documents required to support commingling.  TITLE Regulatory Agent DATE February 16, 1998                                                                                                                                                                                                                                                                                                                                                                                                                                                                                                                                                                |                                        |                                          |                                                                |  |  |  |  |
|                                                                                                                                                                                                                                                                                                                                                                                                                                                                                                                                                                                                                                                                                                                                                                                                                                                                                                                                                                                                                                                                                                                                                                                 |                                        | TITLE D. L. A.                           |                                                                |  |  |  |  |