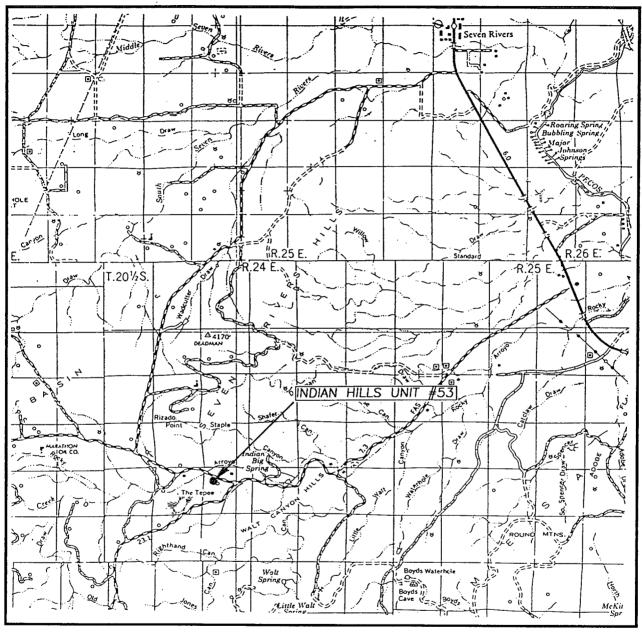

# VICINITY MAP

SCALE: 1" = 2 MILES

| SEC. 28    | TWP. 21-S RGE. 24-E   |
|------------|-----------------------|
| SURVEY     | N.M.P.M.              |
| COUNTY     | EDDY                  |
| DESCRIPTIO | N 1383' FNL 1586' FWL |
| ELEVATION_ | 3702'                 |
| OPERATOR_  | MARATHON OIL COMPANY  |
| LEASE      | INDIAN HILLS UNIT     |

JOHN WEST SURVEYING HOBBS, NEW MEXICO (505) 393-3117