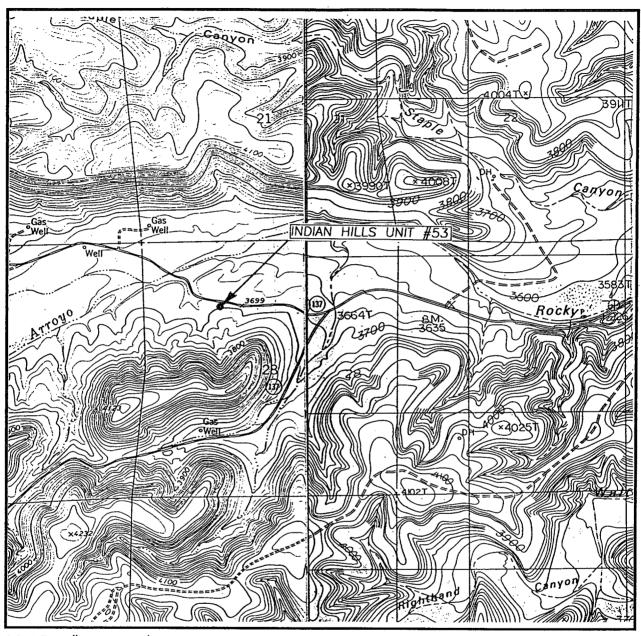

# LOCATION VERIFICATION MAP

#### Attachment 2

SCALE: 1" = 2000'

SEC. <u>28</u> TWP. <u>21-S</u> RGE. <u>24-E</u>

SURVEY N.M.P.M.

COUNTY\_\_\_\_EDDY

DESCRIPTION 1383' FNL 1586' FWL

ELEVATION 3702'

OPERATOR <u>MARATHON OIL COMPANY</u>

LEASE INDIAN HILLS UNIT

U.S.G.S. TOPOGRAPHIC MAP MARTHA CREEK AZOTEA PEAK, N.M. CONTOUR INTERVAL: MARTHA CREEK, N.M. AZOTEA PEAK, N.M. 20'

JOHN WEST SURVEYING HOBBS, NEW MEXICO (505) 393-3117