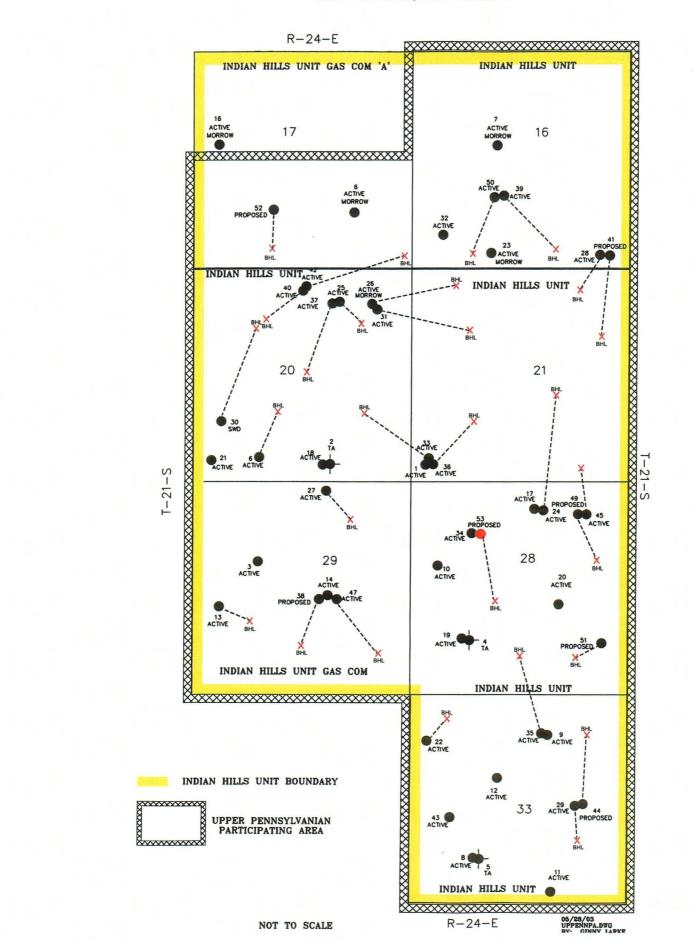

#### **Participating Area**

The proposed well is located within the Indian Hills Unit Upper Pennsylvanian Participating Area (see Attachment #5 - ). The Indian Hills Unit is operated by Marathon Oil Company. Indian Hills Unit Well No. 53 is proposed to be dedicated to a proration unit consisting of the South half of Section 28, Township 21 South, Range 24 East. The mineral ownership of the South half 320 acre proration unit is identical to the North half of Section 28 which offsets the proposed unorthodox location in the Upper Pennsylvanian formation. Marathon Oil Company has a 99.54544% working interest while Nearburg Exploration has a 0.45456% working interest in both the North and South halves of Section 28.

#### Reservoir Management Plan:

Currently three (3) wells, the Indian Hills Unit Well Nos. 19 (API No. 30-015-30572, approved by Division Administrative Order NSL-4215), 20 (API No. 30-015-30658, approved by Division Administrative Order NSL-4215-A (SD)) and 35 (API No. 30-015-32199), produce from the Indian Basin Upper Pennsylvanian Associated Pool in the South half of Section 28, with the Indian Hills Unit Well No. 19 being the only well located in the SW/4 of Section 28. Our proposed Indian Hills Unit No. 53 will therefore be the final well slotted for 80 acre spacing in the Upper Pennsylvanian within the SW/4 of Section 28.

Marathon is entering its final anticipated infill development phase of the Indian Basin Upper Pennsylvanian Associated Gas Pool. The objective of this program is to infill drill the oil column from the current ~160-acre well density to an ~80-acre well density. It is Marathon's belief that the oil zone should be developed on tighter spacing than the current ~160 acre development of the gas zone. The proposed ~80-acre infill program will improve oil recovery while minimizing both economic and reservoir waste.

Due to current pool rules allowing one well per 80 acres, only one (1) additional well can be drilled in the South half of Section 28. The BHL of the Upper Pennsylvanian in the Indian Hills Unit Well No. 53 provides a well balanced and near equal inter-well spacing between the existing wells. This 'equal' inter-well spacing will minimize well-to-well interference and hence maximize reserve recovery. By placing the well at the proposed BHL, Marathon can maximize and adequately drain reserves from Section 28. It is Marathon's belief that the proposed unorthodox location represents a superior location in regard to optimal reservoir drainage.

# INDIAN HILLS UNIT UPPER PENNSYLVANIAN PARTICIPATING AREA EDDY COUNTY, NEW MEXICO