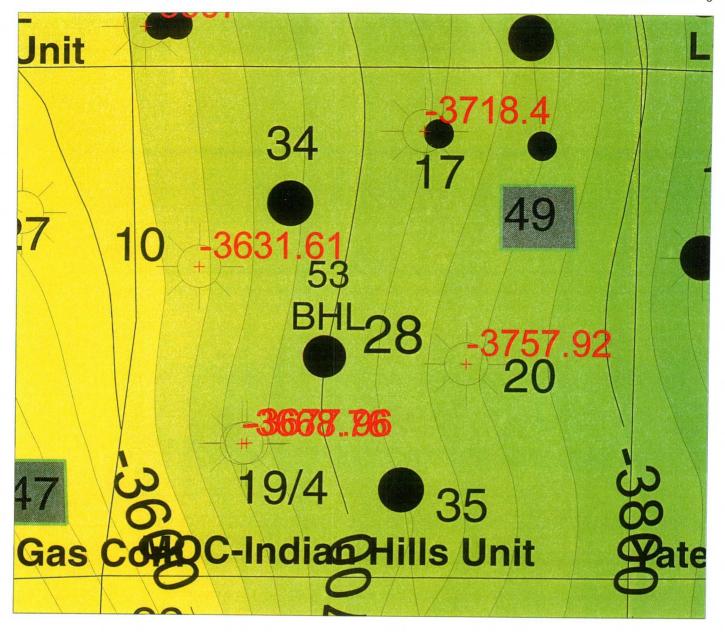

### **Geologic Issues:**

The Indian Basin Upper Pennsylvanian Associated Pool is predominantly composed of dolomite and limestone sequences. With current technology, only the dolomite sequences have proved productive and economic. The proposed location for the Indian Hills Unit Well No. 53 is expected to encounter minimal limestone because of dolomitic facies in all offsetting wells. Furthermore, the proposed penetration point at 2582' FSL & 1945' FWL in Section 28 is structurally equivalent to a standard location in the NE/4 SW/4 (UL "K") (please see Attachment #6 - Upper Pennsylvanian structure map of Section 28). Therefore, it is Marathon's opinion that the proposed unorthodox location is geologically similar to a standard location.

Due to current pool rules allowing one well per 80 acres, only one (1) additional well can be drilled in the South half of Section 28. The BHL of the Upper Pennsylvanian in the Indian Hills Unit Well No. 53 provides a well balanced and near equal inter-well spacing between the existing wells. This 'equal' inter-well spacing will minimize well-to-well interference and hence maximize reserve recovery. By placing the well at the proposed BHL, Marathon can maximize and adequately drain reserves from Section 28. It is Marathon's belief that the proposed unorthodox location represents a superior location in regard to optimal reservoir drainage.