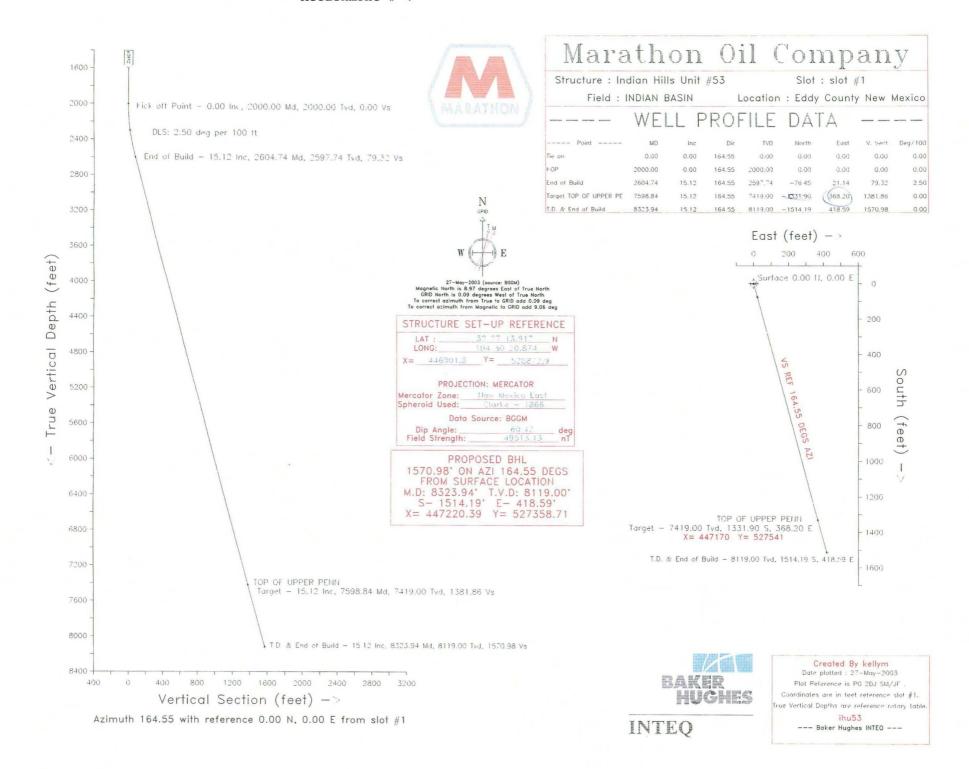

Marathon proposes to complete the Indian Hills Unit Well No. 53 in the "Indian Basin Upper Pennsylvanian Associated Pool" as promulgated by the New Mexico Oil Conservation Division Order Nos. R-9922, R-9922-A, R-9922-B, R-9922-C, R-9922-D and R-9922-E and the general rules for the Associated Gas Pools of Southeast New Mexico as promulgated by Division Order No. R-5353. These rules require wells to be located no closer than 660 feet to the outer boundary of the proration/spacing unit and no closer than 330 feet to the governmental quarter/quarter section lines. Indian Hills Unit Well No. 53 location is unorthodox because the producing interval infringes upon the 660 foot setback from the northern boundary of the 320 acre "lay-down" gas proration unit dedicated to the South half of Section 28 (please see Attachment #1 & 1A- Well Location and Acreage Dedication Plats, Attachment #2 - Location Verification Map and Attachment #3 - Vicinity Map). Based on the proposed directional plan, it is expected that the top of the Upper Pennsylvanian formation will be penetrated at 2582' FSL & 1945' FWL in Section 28, (please see Attachment #4 - Directional Plat supplied by Baker Inteq, Marathon's proposed directional drilling company for the well).

#### **Directional Wellbore:**

The Indian Hills Unit Well No. 53 is proposed to be directionally drilled. Marathon's development of the East Indian Basin area relies heavily upon directionally drilled wellbores due to the extreme topographical relief of the Seven Rivers Hills and the Azotea Mesa plateaus. (please see Attachment #2). Furthermore, in the SW/4 of Section 28, the topographical relief and the visual resource restrictions imposed by the BLM near the Scenic Byway allow no available surface locations to drill a vertical wellbore. Therefore, the only available surface location to drill a development well for the SW/4 of Section 28 falls on the existing pad for the Indian Hills Unit No. 34 (API No. 30-015-31751, approved by Division Administrative Order NSL-4638-A(SD)).

### **Geologic Issues:**

The Indian Basin Upper Pennsylvanian Associated Pool is predominantly composed of dolomite and limestone sequences. With current technology, only the dolomite sequences have proved productive and economic. The proposed location for the Indian Hills Unit Well No. 53 is expected to encounter minimal limestone because of dolomitic facies in all offsetting wells. Furthermore, the proposed penetration point at 2582' FSL & 1945' FWL in Section 28 is structurally equivalent to a standard location in the NE/4 SW/4 (UL "K") (please see Attachment #6 - Upper Pennsylvanian structure map of Section 28). Therefore, it is Marathon's opinion that the proposed unorthodox location is geologically similar to a standard location.