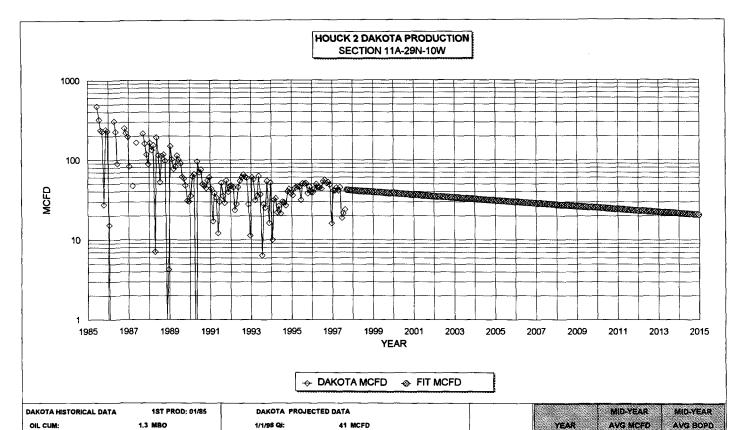

|                                                                                                                                                                                                                                | TELEPHONE NO.                                                                                                             |                                                                                                                                                              |  |  |

\_TELEPHONE NO. (915) 686-5798



4.00% (EXPONENTIAL)

0.0030 BBL/MCF, LAST 3 YEARS

PRODUCTION FORECAST FOR SUBTRACTION METHOD COMMINGLE ALLOCATION

DECLINE RATE:

OIL YIELD:

| 1999       39       0.         2000       37       0.         2001       38       0.         2002       34       0.         2003       33       0.         2004       32       0.         2005       31       0.         2006       29       0.         2007       28       0.         2008       27       0.         2009       26       0.         2010       25       0.         2011       24       0.         2012       23       0.         2013       22       0.         2014       21       0.         2015       20       0.         2016       18       0.         2017       19       0.         2018       18       0.         2019       17       0.         20