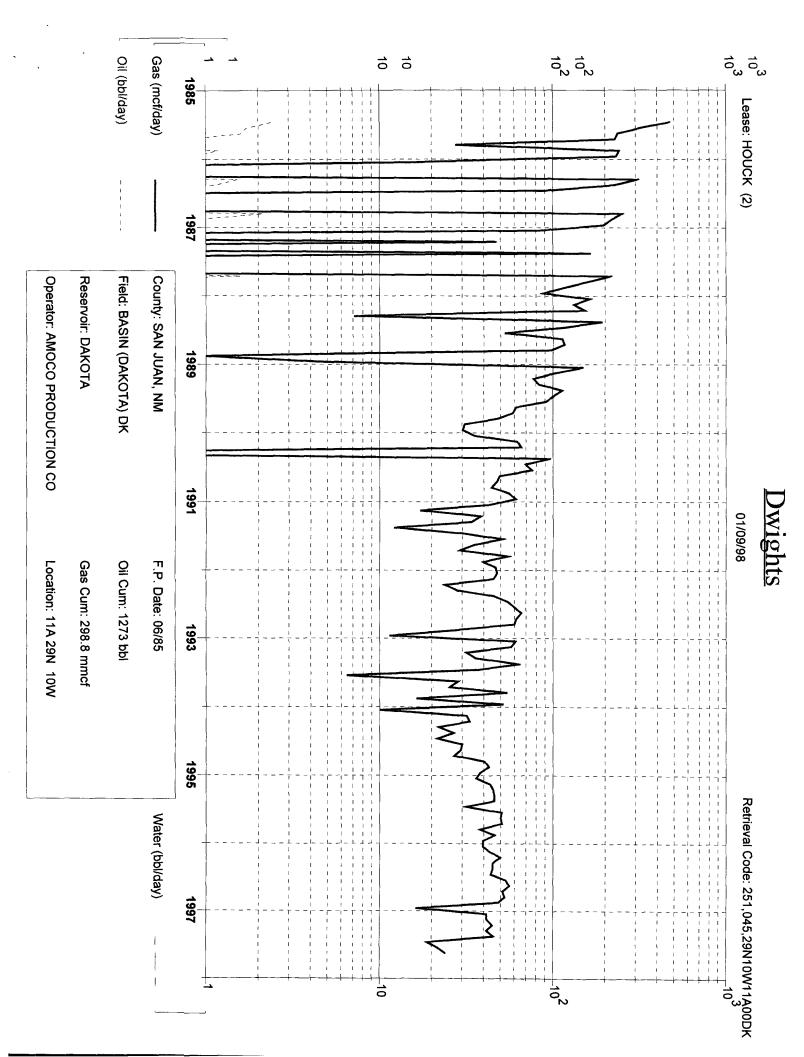

| 2027 | 12       | 0.04     |

GAS CUM:

OIL YIELD:

298.8 MMCF

0.0043 BBL/MCF



STATE OF NEW MEXICO

CHERGY AND MINERALS DEPARTMENT

P. O. BOX 2088

Form C-107 kerised 10-1-7

ANTA FE, NEW MEXICO 87501

All distances must be from the cuter houndaries of the Section. HOUCK TENNECO OIL COMPANY Township County Range Unit Letter Section 29N 100 San Juan Actual Festage Location of Well: 800 North East feet from the feet from the line and Ground Lavel Elex. Producing Formation Dedicated Acreage: 320 5833 Basin Dakota Dakota Астев 1. Outline the acreage dedicated to the subject well by colored pencil or hachure marks on the plat below. 2. If more than one lease is dedicated to the well, outline each and identify the ownership thereof (both as to working interest and royalty). 3. If more than one lease of different ownership is dedicated to the well, have the interests of a