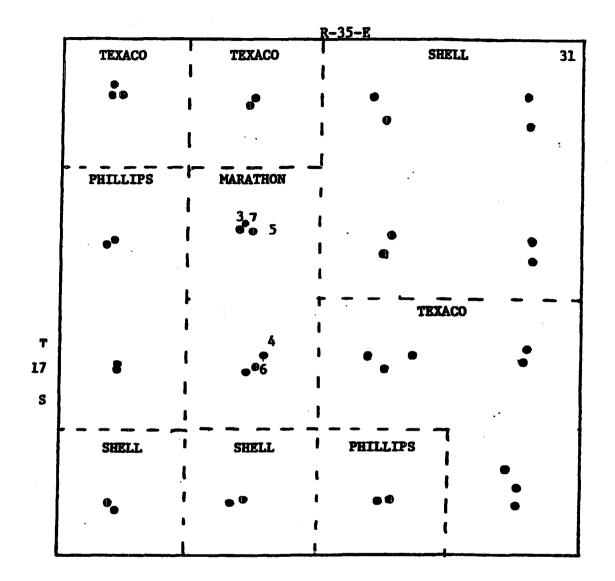

### LAND PLAT

VACUUM AREA

LEA COUNTY, NEW MEXICO

1" = 1000"

3 2/94

2

Marathon Oil Company Warn St. A/C 1 No. 6 UL "K", 1980' FSL & 2030' FWL Section 31, T-17-S, R-35-E Lea County, New Mexico Vacuum Field

**Offset Operators and Addresses** 

Altura Energy Ltd. Fasken Center, Tower 1 500 W. Texas Suite 1225 Midland, TX 79701

. . .

Phillips Petroleum Company 4001 Penbrook Odessa, TX 79762

Texaco Exploration and Producing Inc. Heritage Center, Midland, TX 79701 P.O. Box 3109, Midland, TX 79702-3109 State of New Mexico Energy, Minerals and Natural Resources Department