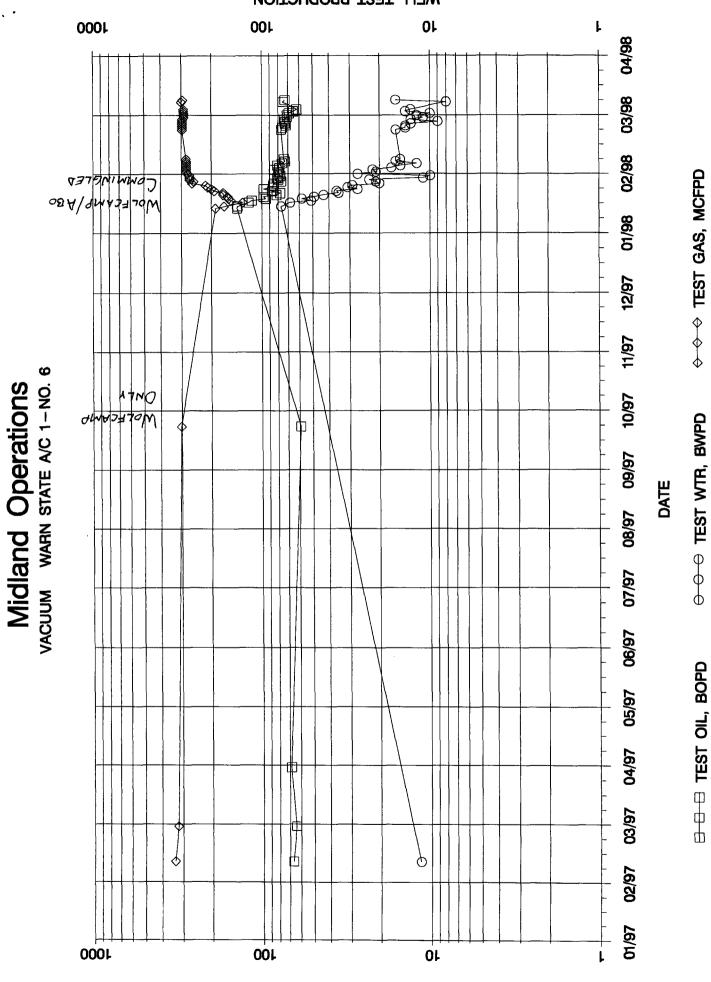

### E: Production Decline Curves

Attached

### Request for Exception to Rule 303-A Warn St. A/C 1 No. 6 Page 2

I: Production Allocation

.

.

|                                                                                       | <u>Oil</u>                 | <u>Gas</u>                  | Water                                                        |
|---------------------------------------------------------------------------------------|----------------------------|-----------------------------|--------------------------------------------------------------|
| <u>Production Tests</u><br>Vacuum (Wolfcamp)<br>Vacuum (Abo)<br>Vacuum (Abo/Wolfcamp) | 59<br><u>16</u><br>75 BOPD | 303<br><u>0</u><br>300 MCFD | 109/23/97 Wolfcamp test2calculated123/8/98 Abo/Wolfcamp test |
| <b>Allocated Percentages</b>                                                          |                            |                             |                                                              |
| Vacuum (Wolfcamp)                                                                     | 79                         | 100                         | 83                                                           |
| Vacuum (Abo)                                                                          | <u>21</u>                  | <u>0</u>                    | <u>17</u>                                                    |
| Total                                                                                 | 100 %                      | 100 %                       | 100 %                                                        |

# GAS - OIL, RATIO TEST

| Operator                                                                                                                                                                                                      |             |          |                    |          |          |             | Pool                |                       |                  |                |                                                                    | <u>රී</u>         | County        |                   |                   |                    |
|---------------------------------------------------------------------------------------------------------------------------------------------------------------------------------------------------------------|-------------|----------|--------------------|----------|----------|-------------|---------------------|-----------------------|------------------|----------------|--------------------------------------------------------------------|-------------------|---------------|-------------------|-------------------|--------------------|
| Marathon 011 Company                                                                                                                                                                                          |             |          |                    |          |          |             | Va                  | Vacuum: Abo.          | North / Wolfcamp | Wolfcamp       |                                                                    |                   |               |                   | Lea               |                    |
| Address<br>P. 0. Box 2409 Hobbs NM 8                                                                                                                                                                          | 88240       |          |                    |          |          |             |                     | TYPE OF<br>TEST - (X) | Scheduled        | <u>م</u>       | ŏ                                                                  | Completion        |               | Spe               | Special           | _                  |
|                                                                                                                                                                                                               |             |          |                    | LOCATION | Z        |             |                     |                       |                  | DAILY          | LENGTH                                                             |                   | PROD. DUI     | PROD. DURING TEST |                   | GAS-OIL            |
| LEASE NAME                                                                                                                                                                                                    | MEL         |          |                    | <br>ه    |          | œ           | UATE OF<br>TEST     |                       | PRESS.           | ALLOW-<br>ABLE | TEST<br>HOURS                                                      | WATER<br>BBLS     | GRAV.<br>OIL  | OIL<br>BBLS.      | GAS<br>M.C.F.     | RATIO<br>CU.FT/BBL |
| Warn State A/C 1                                                                                                                                                                                              | 9           | ×        | <u> </u>           | 31       | 17       | 35          | 3/8/98              | ٩                     |                  |                | 24                                                                 | 12                |               | 75                | 303               | 4040               |
| Zone 011 Gas                                                                                                                                                                                                  |             |          |                    |          |          |             |                     |                       |                  |                |                                                                    |                   |               |                   |                   |                    |
| Abo, North 21 0                                                                                                                                                                                               |             |          |                    |          |          |             |                     |                       |                  |                |                                                                    |                   |               | 16                | 0                 |                    |
| Wolfcamp 79 100                                                                                                                                                                                               |             |          |                    |          |          | <del></del> |                     |                       |                  |                |                                                                    |                   |               | 59                | 303               | 5135               |
|                                                                                                                                                                                                               |             |          |                    |          |          | <u>.</u>    |                     |                       | <u>.</u>         |                |                                                                    |                   |               |                   |                   |                    |
|                                                                                                                                                                                                               |             |          |                    |          |          |             |                     |                       |                  |                |                                                                    |                   |               |                   |                   |                    |
| INFORMATION ONLY                                                                                                                                                                                              |             | <u>.</u> |                    |          |          |             |                     |                       |                  |                |                                                                    |                   |               |                   |                   |                    |
|                                                                                                                                                                                                               |             |          |                    |          | <u></u>  |             |                     |                       |                  |                |                                                                    |                   | · · · · · ·   |                   |                   |                    |
|                                                                                                                                                                                                               |             |          |                    |          |          |             |                     |                       |                  |                |                                                                    |                   |               |                   |                   |                    |
|                                                                                                                                                                                                               |             |          |                    |          |          |             |                     |                       |                  |                |                                                                    |                   |               |                   |                   |                    |
|                                                                                                                                                                                                               |             |          |                    |          |          |             |                     |                       |                  |                |                                                                    |                   |               |                   |                   |                    |
|                                                                                                                                                                                                               |             | <u> </u> |                    |          | <u>.</u> |             |                     |                       | ·                |                |                                                                    |                   | · · · · ·     |                   |                   |                    |
| Instructions                                                                                                                                                                                                  |             | -        | -                  | -        | 4        |             |                     |                       |                  |                | I hereby certify that the above information is true and            | tify that t       | he above      | c informat        | tion is tru       | ie and             |
| During gas-oil ratio test, each well shall be produced at a rate not exceeding the top unit allowable for the pool in                                                                                         | ll shall be | produ    | ced at             | a rate n | ot exce  | eding 1     | he top unit all     | owable for the        | pool in          | 8              | complete to the best of my knowledge and belief. $\mathcal{K}_{a}$ | the best $e^{-1}$ | of my kn $-7$ | owledge           | and belie         | <b>.</b> :         |
| which well is notated by thore that 22 percent. Operator is encouraged to take advantage of this 22 percent foremer and order that well can be assigned increased allowables when authorized by the Division. | ed allowab  | les wh   | ino er n<br>en aut | horized  | by the   | Divisio     | unage or uns<br>Di. |                       |                  | S.             | $\pi \mathbf{a}$                                                   |                   | j             |                   |                   |                    |
| Gas volumes must be reported in MCF measured at a pressure base of 15.025 psia and a temperature of 60 °F.                                                                                                    | MCF mea     | Isured   | at a pr            | essure   | base of  | 15.02       | psia and a te       | mperature of 6        | 50 °F.           | ¥<br>—         | Kelly Cook                                                         | Y                 |               | Recor             | Records Processor | essor              |
| Specific gravity base will be 0.60.<br>Report casing pressure in lieu of tubing pressure for any well producing through casing.                                                                               | tubing pre  | ssure f  | for any            | well p   | roducir  | ig throi    | igh casing.         |                       |                  | <u>لة</u>      | Printed name and title                                             | ie and titl       | e             |                   |                   |                    |
| •                                                                                                                                                                                                             | •           |          | •                  | •        |          | )           | )                   |                       |                  | <u>ຕີ</u>      | 3/10/98                                                            |                   |               | 39                | 393-7106          |                    |
| See Rule 301. Rule 1116 & annronriate nool rules.)                                                                                                                                                            | propriat    | e poc    | ol rulo            | es.)     |          |             |                     |                       |                  | <u> </u>       | Date                                                               |                   |               |                   | Telephone No.     | ne No.             |