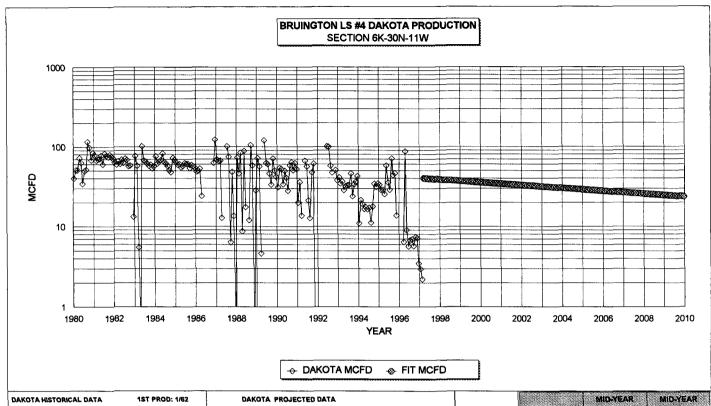

| OIL CUM:   | 1.2 MBO        | 1/1/98 Qi:    | 39 MCFD                      |  |
|------------|----------------|---------------|------------------------------|--|
| GAS CUM:   | 932.9 MMCF     | DECLINE RATE: | 4.00% (EXPONENTIAL)          |  |
| OIL YIELD: | 0.0013 BBL/MCF | OIL YIELD:    | 0.0000 BBL/MCF, LAST 3 YEARS |  |
|            |                |               |                              |  |

PRODUCTION FORECAST FOR SUBTRACTION METHOD COMMINGLE ALLOCATION

| YEAR | AVG MCFD | AVG BOPO |
|------|----------|----------|
| 1998 | 38       | 0.00     |
| 1999 | 36       | 0.00     |
| 2000 | 35       | 0.00     |
| 2001 | 34       | 0.00     |
| 2002 | 32       | 0.00     |
| 2003 | 31       | 0.00     |
| 2004 | 30       | 0.00     |
| 2005 | 28       | 0.00     |
| 2006 | 27       | 0.00     |
| 2007 | 26       | 0.00     |
| 2008 | 25       | 0.00     |
| 2009 | 24       | 0.00     |
| 2010 | 23       | 0.00     |
| 2011 | 22       | 0.00     |
| 2012 | 21       | 0.00     |
| 2013 | 21       | 0.00     |
| 2014 | 20       | 0.00     |
| 2015 | 19       | 0.00     |
| 2016 | 18       | 0.00     |
| 2017 | 17       | 0.00     |
| 2018 | 17       | 0.00     |
| 2019 | 16       | 0.00     |
| 2020 | 15       | 0.00     |
| 2021 | 15       | 0.00     |
| 2022 | 14       | 0.00     |
| 2023 | 14       | 0.00     |
| 2024 | 13       | 0.00     |
| 2025 | 13       | 0.00     |
| 2026 | 12       | 0.00     |
| 2027 | 12       | 0.00     |
|      |          |          |