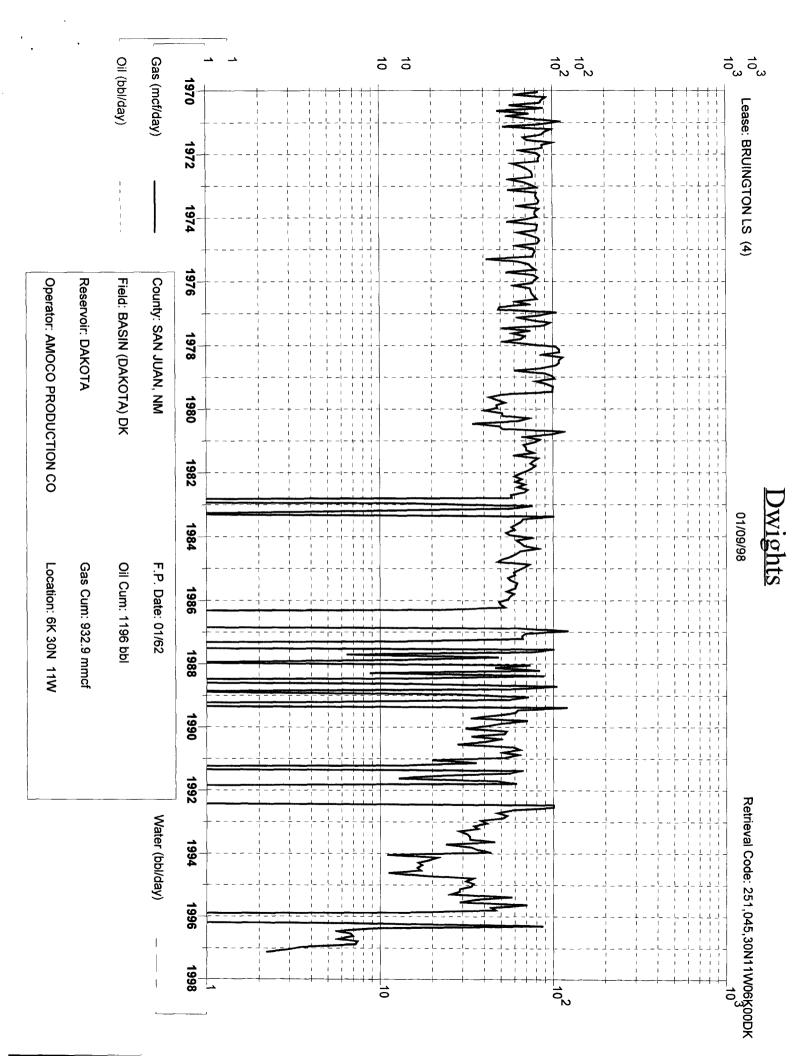

| OIL CUM:   | 1.2 MBO        | 1/1/98 Qi:    | 39 MCFD                      |  |
|------------|----------------|---------------|------------------------------|--|
| GAS CUM:   | 932.9 MMCF     | DECLINE RATE: | 4.00% (EXPONENTIAL)          |  |
| OIL YIELD: | 0.0013 BBL/MCF | OIL YIELD:    | 0.0000 BBL/MCF, LAST 3 YEARS |  |
|            |                |               |                              |  |