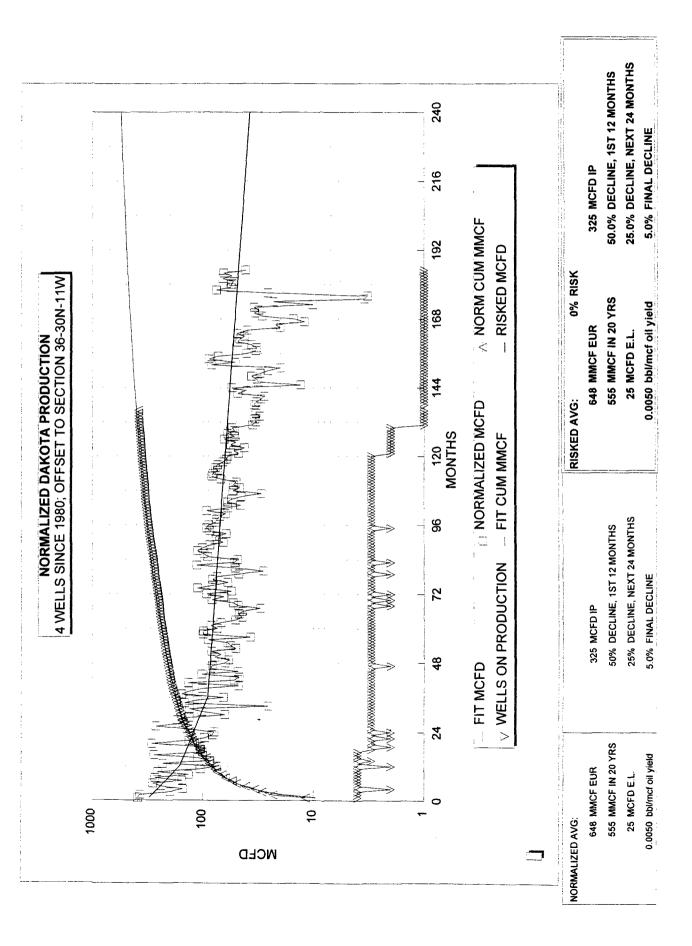

HONE NO. <u>(915)</u> <u>686-5798</u>

# APPLICATION FOR DOWNHOLE COMMINGLING Ludwick LS 18M (6F 29N 10W)

As shown in the attached production plot for offsets to the Ludwick LS 18M, estimated ultimate recoveries and initial production rates from infill wells to the Dakota formation are insufficient to justify drilling stand alone wells. Furthermore, production plots from each zone indicate a similar decline profile and a fixed allocation formula can be utilized. Upon completion, both zones will be tested and stabilized flow rates will be used to allocate production from each zone. This procedure is common practice in Burlington's 29-7 Unit and reference is made to Order R-10697 as it applies to downhole commingling of marginal zones and the allocation of production between such zones.





1 1947 1 5 - 1 Buk (1960 - MAINE 1944 1986 - 1986 - 1986 1 1986 1 1986 1 1986 1 1986 1 1986 1 1986 1 1986 1 1986 1 1986 1 1986 1 1986 1 1986 1 1986 1 1986 1 1986 1 1986 1 1986 1 1986 1 1986 1 1986 1 1986 1 1986 1 1986 1 1986 1 1986 1 1986 1 1986 1 1986 1 1986 1 1986 1 1986 1 1986 1 1986 1 1986 1 1986 1 1986 1 1986 1 1986 1 1986 1 1986 1 1986 1 1986 1 1986 1 1986 1 1986 1 1986 1 1986 1 1986 1 1986 1 1986 1 1986 1 1986 1 1986 1 1986 1 1986 1 1986 1 1986 1 1986 1 1986 1 1986 1 1986 1 1986 1 1986 1 1986 1 1986 1 1986 1 1986 1 1986 1 1986 1 1986 1 1986 1 1986 1 1986 1 1986 1 1986 1 1986 1 1986 1 1986 1 1986 1 1986 1 1986 1 1986 1 1986 1 1986 1 1986 1 1986 1 1986 1 1986 1 1986 1 1986 1 1986 1 1986 1 1986 1 1986 1 1986 1 1986 1 1986 1 1986 1 1986 1 1986 1 1986 1 1986 1 1986 1 1986 1 1986 1 1986