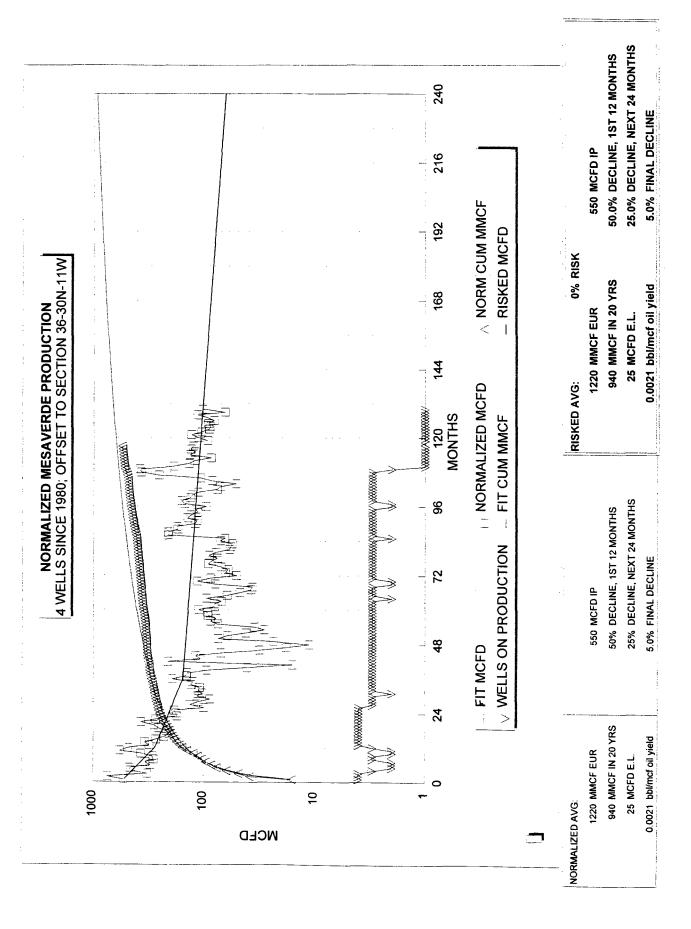

EPHONE NO. <u>(915)</u> <u>686-5798</u>

# APPLICATION FOR DOWNHOLE COMMINGLING Ludwick LS 18M (6F 29N 10W)

As shown in the attached production plot for offsets to the Ludwick LS 18M, estimated ultimate recoveries and initial production rates from infill wells to the Dakota formation are insufficient to justify drilling stand alone wells. Furthermore, production plots from each zone indicate a similar decline profile and a fixed allocation formula can be utilized. Upon completion, both zones will be tested and stabilized flow rates will be used to allocate production from each zone. This procedure is common practice in Burlington's 29-7 Unit and reference is made to Order R-10697 as it applies to downhole commingling of marginal zones and the allocation of production between such zones.





1 1947 1 5 - 1 Buk (1960 - MAINE 1944 1986 - 1986 - 1986 1 1986 1 1986 1 1986 1 1986 1 1986 1 1986 1 1986 1 1986 1 1986 1 1986 1 1986 1 1986 1 1986 1 1986 1 1986 1 1986 1 1986 1 1986 1 1986 1 1986 1 1986 1 1986 1 1986 1 1986 1 1986 1 1986 1 1986 1 1986 1 1986 1 1986 1 1986 1 1986 1 1986 1 1986 1 1986 1 1986 1 1986 1 1986 1 1986 1 1986 1 1986 1 1986 1 1986 1 1986 1 1986 1 1986 1 1986 1 1986 1 1986 1 1986 1 1986 1 1986 1 1986 1 1986 1 1986 1 1986 1 1986 1 1986 1 1986 1 1986 1 1986 1 1986 1 1986 1 1986 1 1986 1 1986 1 1986 1 1986 1 1986 1 1986 1 1986 1 1986 1 1986 1 1986 1 1986 1 1986 1 1986 1 1986 1 1986 1 1986 1 1986 1 1986 1 1986 1 1986 1 1986 1 1986 1 1986 1 1986 1 1986 1 1986 1 1986 1 1986 1 1986 1 1986 1 1986 1 1986 1 1986 1 1986 1 1986 1 1986 1 1986 1 1986 1 1986 1 1986 1 1986 1 19