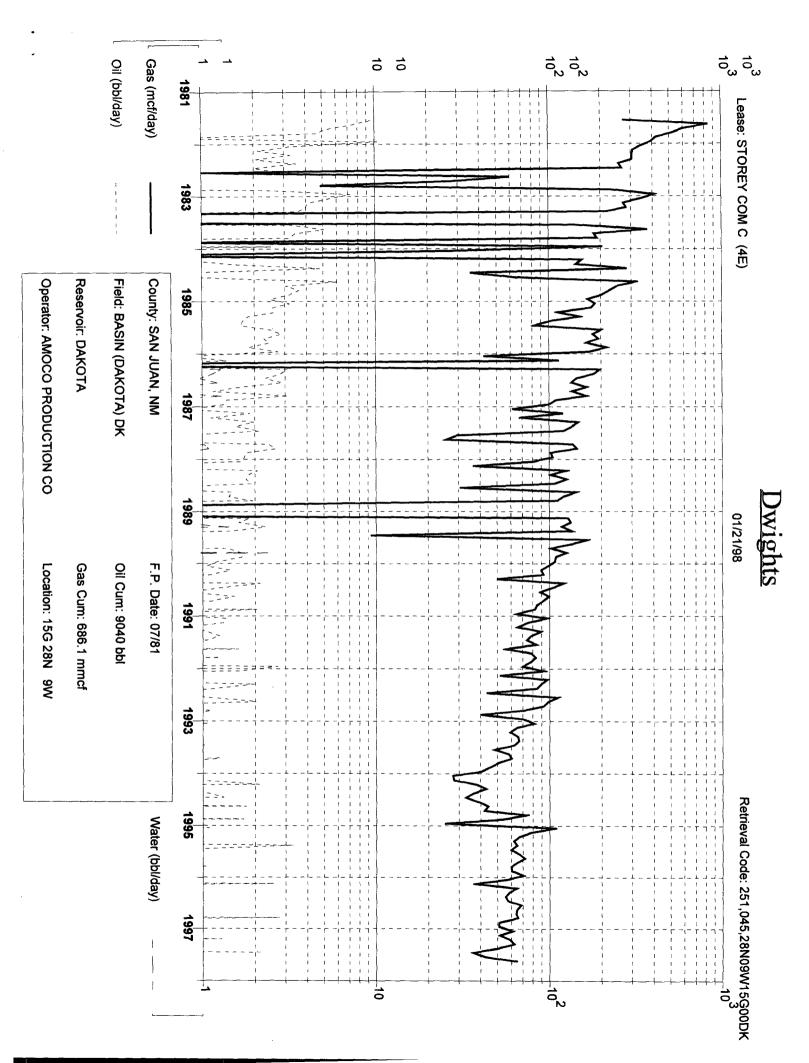

| DAKOTA HISTORICAL | DATA:  | 1ST PROD: 07/81   | DAKOTA        | PROJECTED D | ATA           |
|-------------------|--------|-------------------|---------------|-------------|---------------|
| OIL CUM:          | 9.04   | мво               | 1/1/98 Qi:    | 56          | MCFD          |
| GAS CUM:          | 686.1  | MMCF              | DECLINE RATE: | 5.0%        | (EXPONENTIAL) |
| CUM OIL YIELD:    | 0.0132 | BBL/MCF           |               |             |               |
| OIL YIELD:        | 0.0101 | BBL/MCF, LAST 3 Y | RS            |             |               |
| AVG. USED:        | 0.0116 | BBL/MCF           |               |             |               |