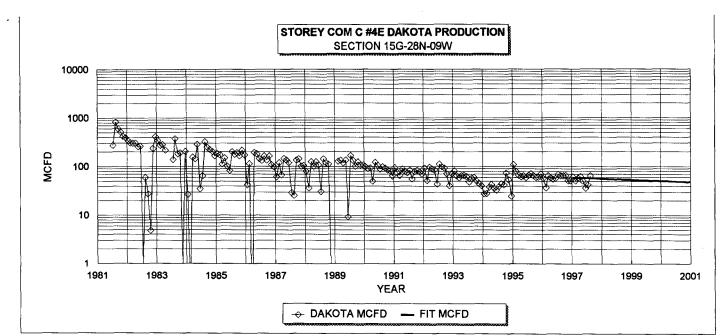

| DAKOTA HISTORICAL | DATA:  | 1ST PROD: 07/81   | DAKOTA        | PROJECTED D | ATA           |
|-------------------|--------|-------------------|---------------|-------------|---------------|
| OIL CUM:          | 9.04   | мво               | 1/1/98 Qi:    | 56          | MCFD          |
| GAS CUM:          | 686.1  | MMCF              | DECLINE RATE: | 5.0%        | (EXPONENTIAL) |
| CUM OIL YIELD:    | 0.0132 | BBL/MCF           |               |             |               |
| OIL YIELD:        | 0.0101 | BBL/MCF, LAST 3 Y | RS            |             |               |
| AVG. USED:        | 0.0116 | BBL/MCF           |               |             |               |

PRODUCTION FORECAST FOR SUBTRACTION METHOD COMMINGLE ALLOCATION

|      | MID-YEAR  | MID-YEAR  |
|------|-----------|-----------|
| YEAR | AVG. MCFD | AVG. BOPD |
| 1998 | 54.7      | 0.6       |
| 1999 | 52.0      | 0.6       |
| 2000 | 49.4      | 0.6       |
| 2001 | 46.9      | 0.5       |
| 2002 | 44.6      | 0.5       |
| 2003 | 42.3      | 0.5       |
| 2004 | 40.2      | 0.5       |
| 2005 | 38.2      | 0.4       |
| 2006 | 36.3      | 0.4       |
| 2007 | 34.5      | 0.4       |
| 2008 | 32.8      | 0.4       |
| 2009 | 31.1      | 0.4       |
| 2010 | 29.6      | 0.3       |
| 2011 | 28.1      | 0.3       |
| 2012 | 26.7      | 0.3       |
| 2013 | 25.3      | 0.3       |
| 2014 | 24.1      | 0.3       |
| 2015 | 22.9      | 0.3       |
| 2016 | 21.7      | 0.3       |
| 2017 | 20.6      | 0.2       |
| 2018 | 19.6      | 0.2       |
| 2019 | 18.6      | 0.2       |
| 2020 | 17.7      | 0.2       |
| 2021 | 16.8      | 0.2       |
| 2022 | 16.0      | 0.2       |
| 2023 | 15.2      | 0.2       |
| 2024 | 14.4      | 0.2       |
| 2025 | 13.7      | 0.2       |
| 2026 | 13.0      | 0.2       |
| 2027 | 12.4      | 0.1       |
| 2028 | 11.7      | 0.1       |
| 2029 | 11.2      | 0.1       |
| 2030 | 10.6      | 0.1       |
| 2031 | 10.1      | 0.1       |
| 2032 | 9.6       | 0.1       |