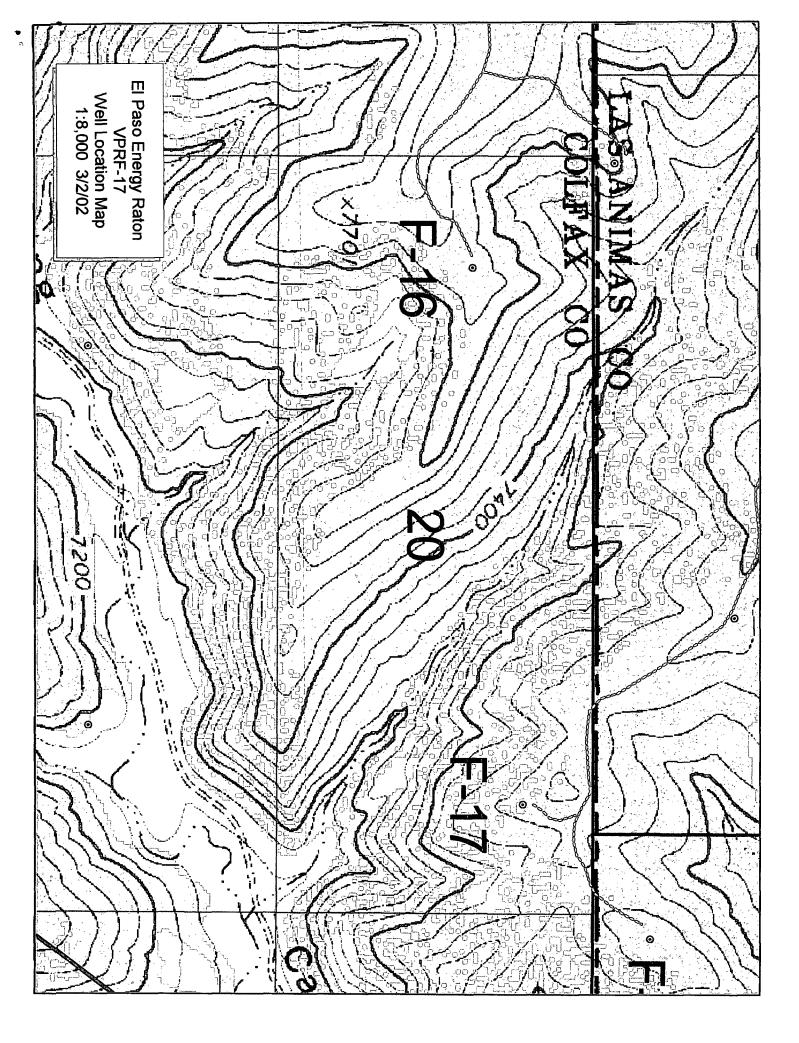

Our Field Construction Foreman, along with the Vermejo Park Ranch Representative, after much consideration, has preliminarily staked the **VPRF-17** well location approximately 480 ft. south of the New Mexico/Colorado state-line (see attached surveyors plat). Surface owner and mineral owner also have the adjoining acreage across state-line.

According to Rule 104.F, we are requesting approval for a Non-Standard Location for topographical reasons. The terrain is mountainous and severe. Topography to the south is steep mountain side and almost inaccessible. Further south, there is a canyon floor, which would require excessive construction costs and extreme water line pressures due to elevation difference (see attached topographical vicinity map).