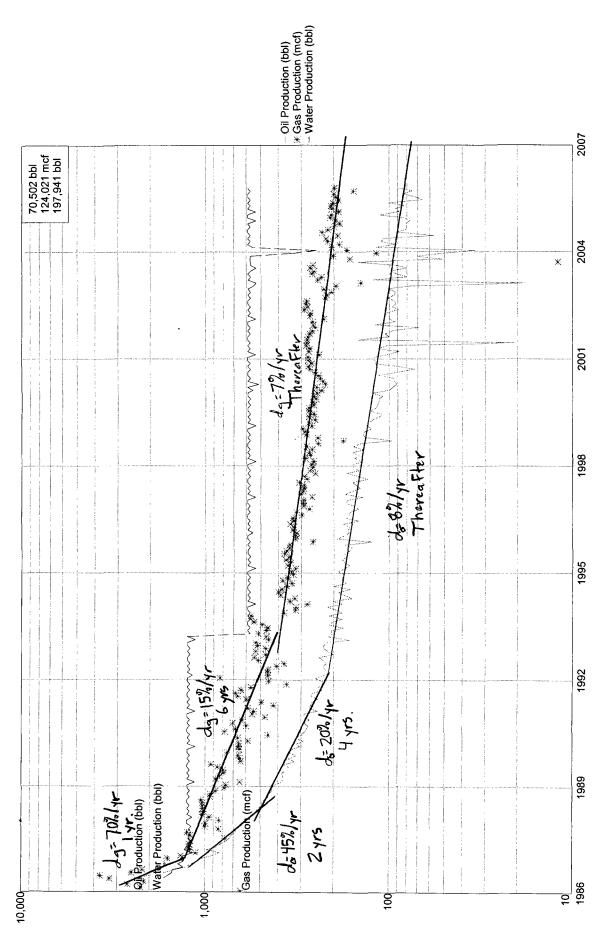

# Marbob Energy Corporation Moore State #4 (Unit H, Sec. 34-T17S-R28E)

Marbob Energy proposes to downhole commingle the San Andres (Artesia Q-GB-SA 3230) and the Yeso (Artesia Glorieta Yeso 96830) in the captioned well.

No crossflow will occur because this well will be rod pumped in a pumped down condition. The proposed zonal allocation is described below. A nearby San Andres well, the Moore State #3 (attached), will be used as an analog for decline behavior over time. The best engineering estimate is that the Yeso decline behavior over time will approximate the San Andres decline behavior

<u>Yeso:</u> As shown on the attached production plot for the nearby Moore State #3, the best engineering estimate is that the oil will decline 45%/yr for 2 years, 20%/yr for 4 years, followed by 8%/yr thereafter. The gas will decline 70%/yr for first year, 15%/yr for 6 years, followed by 7%/yr thereafter.

Qioil = 20 bopd.  
Q2yr = 6 bopd  
Q6yr = 2.5 bopd  
Qel = 1 bopd  
EUR = 
$$\frac{-365(20-6)}{\ln(1-.45)} + \frac{-365(6-2.5)}{\ln(1-.2)} + \frac{-365(2.5-1)}{\ln(1-.08)}$$
  
=  $8547 + 5725 + 6566 \text{ BO}$   
=  $20838 \text{ BO}$   
Qigas = 150 mcfd  
Q1yr = 45 mcfd  
Q6yr = 17 mcfd  
Qel = 3 mcfd  
EUR gas =  $-\frac{365(150-45)}{\ln(1-.70)} + \frac{-365(45-17)}{\ln(1-.15)} + \frac{-365(17-3)}{\ln(1-.07)}$   
=  $31832 + 62885 + 70414$   
=  $165131 \text{ MCF}$ 

<u>San Andres</u>: Best engineering estimate is that San Andres will start out at 40 bopd/150 mcfd and will decline as described previously.

Qioil = 40 bopd  
Q2yr = 12 bopd  
Q6yr = 5 bopd  
Qel = 1 bopd  
EUR = 
$$\frac{-365 (40-12)}{\ln (1-.45)} + \frac{-365 (12-5)}{\ln (1-.2)} + \frac{-365 (5-1)}{\ln (1-.08)}$$
  
= 17094 + 11450 + 17510  
= 46054 BO  
Qi = 150 mcfd  
Q1yr = 45 mcfd  
Q1yr = 45 mcfd  
Qel = 3 mcfd  
EUR = See Yeso calculations  
= 165131 MCF  
Zonal Allocation  
Yeso Oil =  $\frac{20838 \text{ BO}}{20838 + 46054 \text{ BO}}$  = 31.15% Say 31%  
Yeso Gas = San Andres Gas = 50%  
San Andres Oil = 100 - 31% = 69%