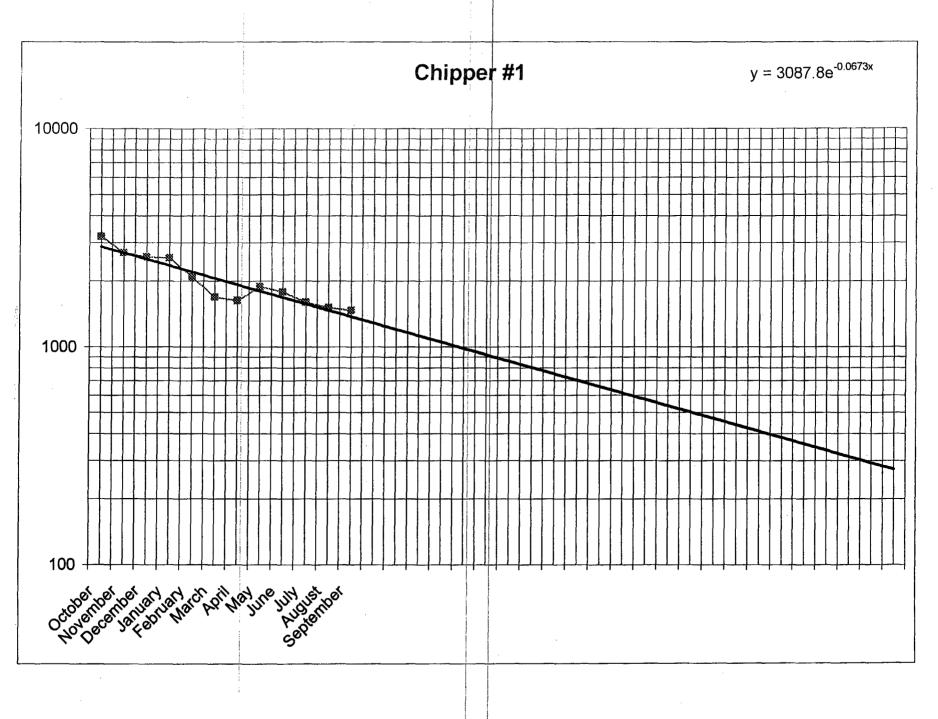

Due to the lack of production data from the Fruitland Coal, Coleman Oil & Gas proposes to allocate the production according to the following method.

Calculate Pictured Cliffs rate at any time from the following:

 $Q_{pc} = Q_{pci} * e^{(-Dt)}$  where t is time in months since the commingling began and  $Q_{pci}$  is 52 MCFD. The Pictured Cliffs decline (D) was calculated from the attached rate - time plot at 56.7 percent/year (0.0673/month).