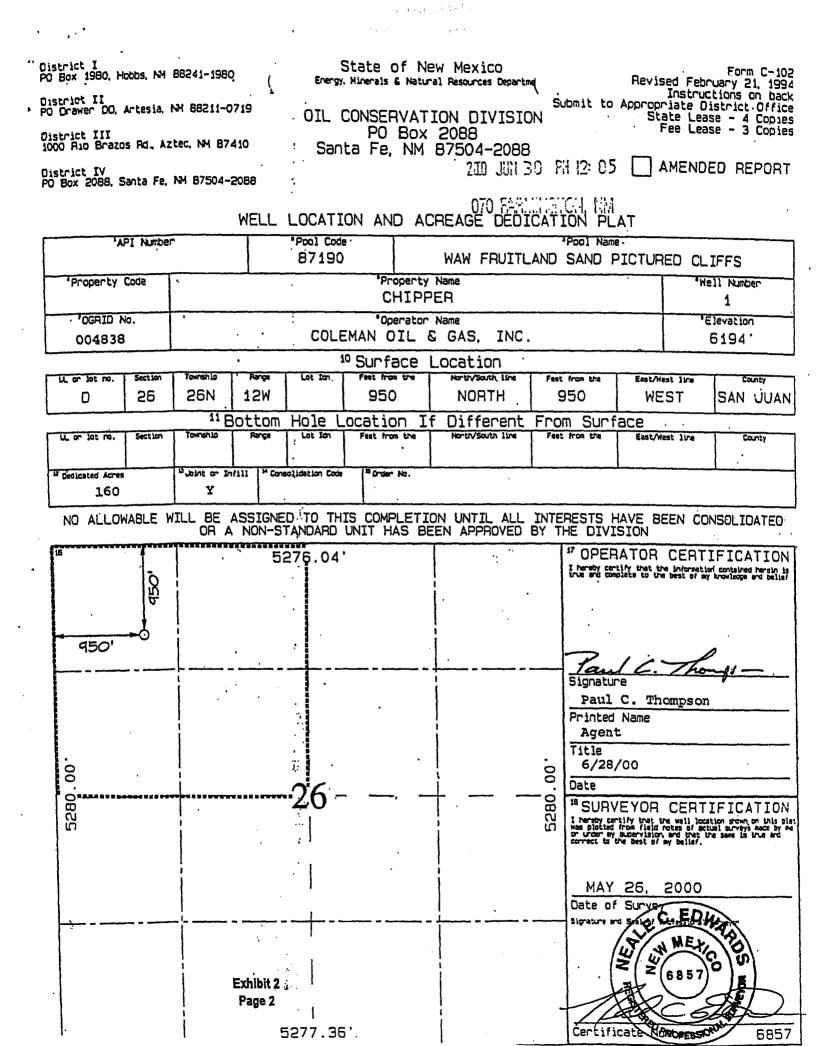

| Ņ | hired 7/14/03 Super<br>District I                                                                                                                                                        |                                                                       | New Mexico<br>New Mexico<br>Itural Resources Department IV                                                          | CO3/9627337<br>Form C-107A                                        |
|---|------------------------------------------------------------------------------------------------------------------------------------------------------------------------------------------|-----------------------------------------------------------------------|---------------------------------------------------------------------------------------------------------------------|-------------------------------------------------------------------|
|   | 1625 N. French Drive, Hobbs, NM 88240<br>District III<br>1301 W. Grand Avenue, Artesia, NM 88210<br>District IIII<br>1000 Rio Brazos Road, Aztec, NM 87410<br>District IV                |                                                                       | ntural Resources Department 1 V 2<br>rvation Division UL 1 4 200<br>uth St. Francis Dr.<br>New Mexico 8740 CONSERVA | APPLICATION TYPE<br>Single Well<br>TIFSTablish Pre-Approved Pools |
|   | District IV<br>1220 S. St. Francis Dr., Santa Fe, NM 87505                                                                                                                               | APPLICATION FOR DO                                                    | WNHOLE COMMINGLING                                                                                                  | EXISTING WELLBORE                                                 |
|   | Coleman Oil & Gas, Inc.                                                                                                                                                                  | P.                                                                    | ). Drawer 3337, Farmington, NM 87499                                                                                |                                                                   |
|   | Operator<br>Chipper                                                                                                                                                                      | Ad<br>#1 D, 26, T26                                                   | dress<br>N, R12W                                                                                                    | San Juan County, NM                                               |
|   | Lease                                                                                                                                                                                    | Well No. Unit Letter                                                  | -Section-Township-Range                                                                                             | County                                                            |
|   | OGRID No. 004838 Property Code                                                                                                                                                           | e API No. <u>30-</u>                                                  | 045-30297 Lease Type: X                                                                                             | FederalFee                                                        |
|   | DATA ELEMENT                                                                                                                                                                             | UPPER ZONE                                                            | INTERMEDIATE ZONE                                                                                                   | LOWER ZONE                                                        |
|   | Pool Name                                                                                                                                                                                | Basin Fruitland Coal                                                  |                                                                                                                     | WAW Fruitland Sand PC                                             |
|   | Pool Code                                                                                                                                                                                | 71629                                                                 |                                                                                                                     | 87190                                                             |
|   | Top and Bottom of Pay Section<br>(Perforated or Open-Hole Interval)                                                                                                                      | 1229 1241'                                                            |                                                                                                                     | 1249' – 1255'                                                     |
|   | Method of Production<br>(Flowing or Artificial Lift)                                                                                                                                     | Pumping                                                               |                                                                                                                     | Pumping                                                           |
|   | Bottomhole Pressure<br>(Note: Pressure data will not be required if the bottom<br>perforation in the lower zone is within 150% of the<br>depth of the top perforation in the upper zone) | NR                                                                    |                                                                                                                     | NR                                                                |
|   | Oil Gravity or Gas BTU<br>(Degree API or Gas BTU)                                                                                                                                        | 1004 (Est. from offset)                                               |                                                                                                                     | 999                                                               |
|   | Producing, Shut-In or<br>New Zone                                                                                                                                                        | New Zone                                                              |                                                                                                                     | Producing                                                         |
|   | Last Production.<br>(Note: For new zones with no production history,                                                                                                                     | Waiting on Completion Rig<br>Estimate start completion 07/03<br>Date: | Date:                                                                                                               | Date: October 2002                                                |
|   | applicant shall be required to attach production<br>estimates and supporting data.)                                                                                                      | Rates:                                                                | Rates:                                                                                                              | Rates: 52.3 MCFD                                                  |
|   | Fixed Allocation Percentage<br>(Note: If allocation is based upon something other                                                                                                        | Oil Gas                                                               | Oil Gas                                                                                                             | Oil Gas                                                           |
|   | than current or past production, supporting data or explanation will be required.)                                                                                                       | % %                                                                   | % %                                                                                                                 | % %                                                               |