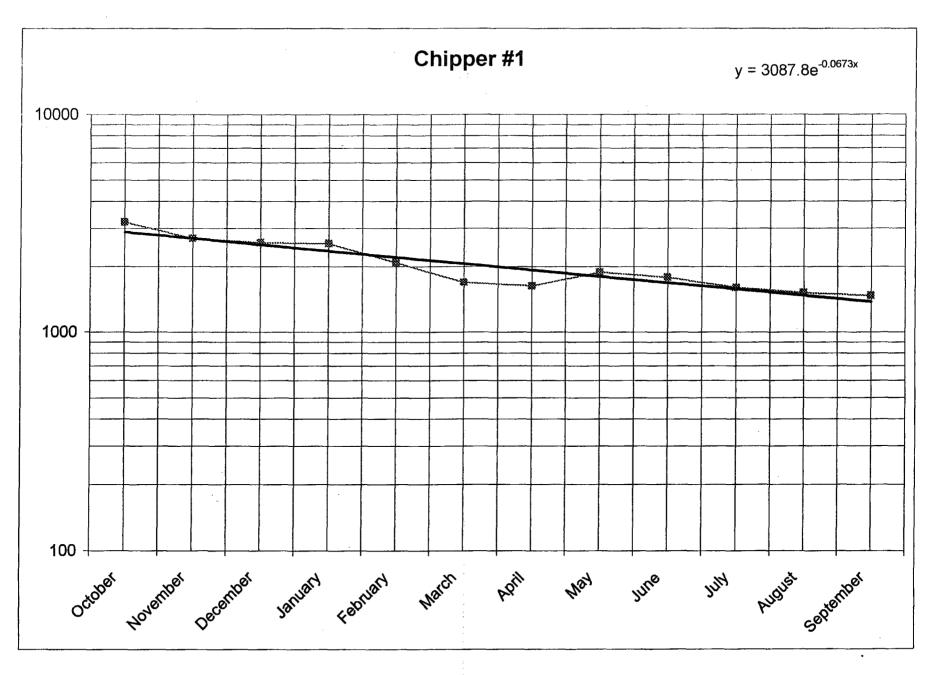

Due to the lack of production data from the Fruitland Coal, Coleman Oil & Gas proposes to allocate the production according to the following method.

Calculate Pictured Cliffs rate at any time from the following:

 $Q_{pc} = Q_{pci} * e^{(-Dt)}$  where t is time in months since the commingling began and  $Q_{pci}$  is 52 MCFD. The Pictured Cliffs decline (D) was calculated from the attached rate - time plot at 56.7 percent/year (0.0673/month).