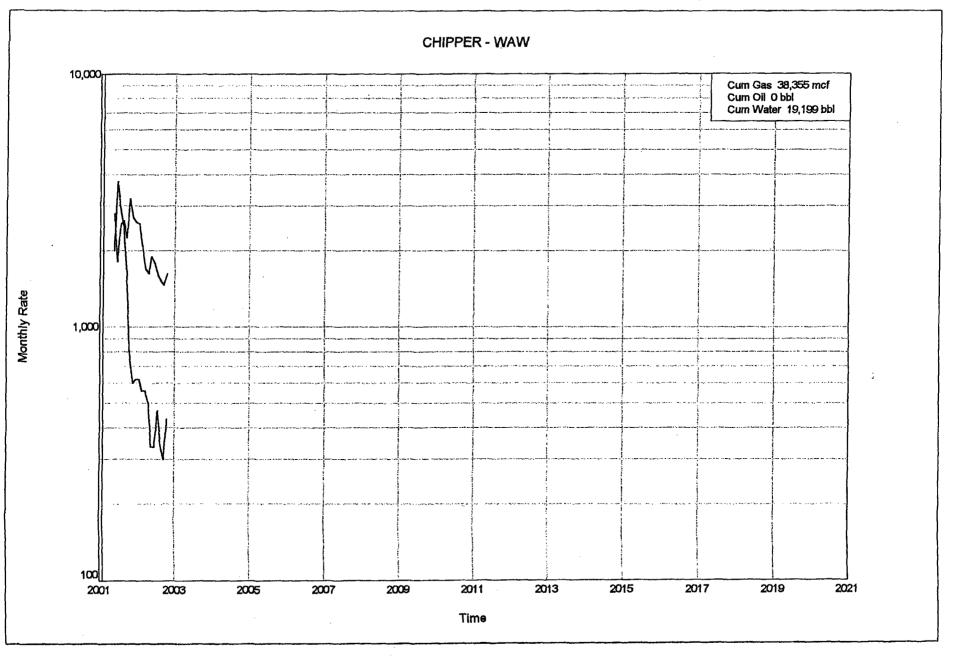

#### Chipper #1 Downhole Commingling Allocation Formula

Coleman Oil & Gas drilled the Chipper #1 in March 2001. The well was completed in the WAW Fruitland Sand – Pictured Cliffs Pool in May 2001 and was first delivered into El Paso Field Services gathering system that same month. Production from the well stabilized at approximately 3204 MCF/month and is declining at approximately 56.7 percent/year. (See attached production graph.)