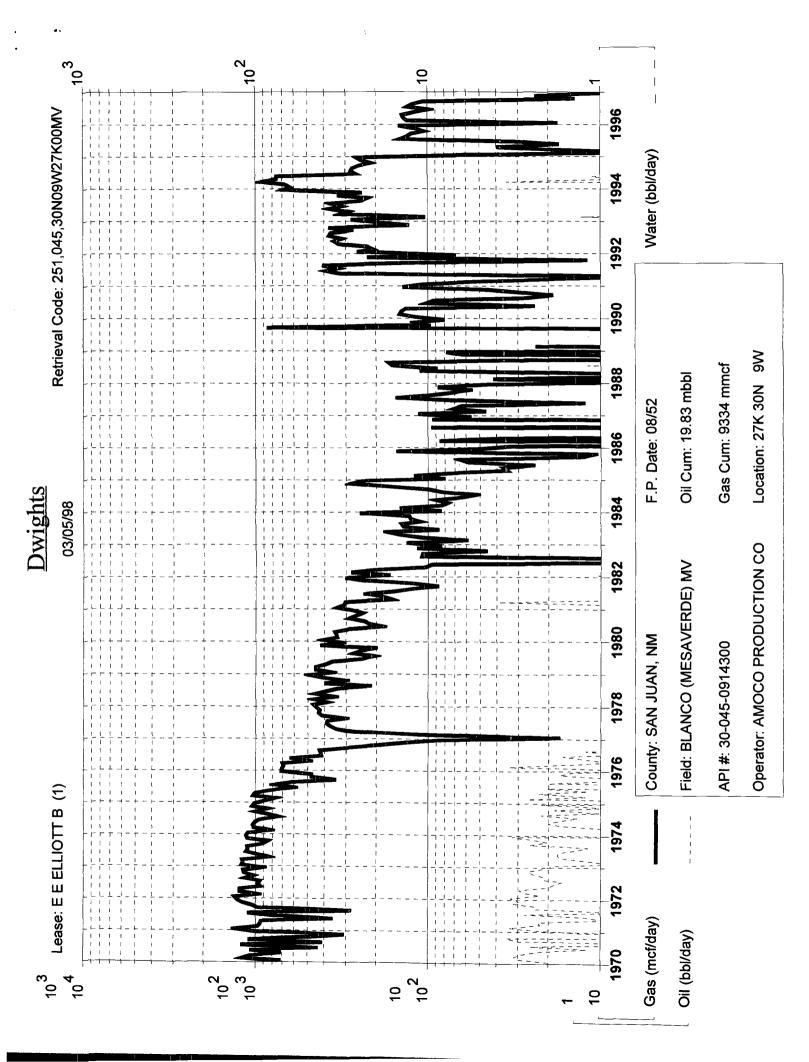

Gas: DK 110 MCFD 43% MV 145 MCFD 57% Oil: DK 0 BOPD 50% MV 0.5 BOPD 50% DISTRICT 1 P.O. Box 1980, Hobbs NM 88241-1980

\_X\_Yes

\_\_\_Yes \_X\_Yes

No

\_\_\_ No

No

| OGRID NO. 000778 Property Code                                                                                                                                                                           | API NO3004524                                      | 1383 Federal _>      | C State (and/or) Fee                      |  |  |  |
|----------------------------------------------------------------------------------------------------------------------------------------------------------------------------------------------------------|----------------------------------------------------|----------------------|-------------------------------------------|--|--|--|
| The following facts are submitted in support of<br>downhole commingling:                                                                                                                                 | Upper<br>Zone                                      | Intermediate<br>Zone | Lower<br>Zone                             |  |  |  |
| 1. Pool Name and<br>Pool Code                                                                                                                                                                            | BLANCO MESAVERDE<br>72319                          |                      | BASIN DAKOTA<br>71599                     |  |  |  |
| 2. Top and Bottom of<br>Pay Section (Perforations)                                                                                                                                                       | '4066 - 4812 '<br>PROPOSED                         |                      | 6818' - 6954'                             |  |  |  |
| 3. Type of production<br>(Oil or Gas)                                                                                                                                                                    | GAS                                                |                      | GAS                                       |  |  |  |
| 4. Method of Production<br>(Flowing or Artificial Lift)                                                                                                                                                  | FLOWING                                            |                      | FLOWING                                   |  |  |  |
| 5. Bottomhole Pressure<br>Oil Zones - Artificial Lift:<br>Estimated Current                                                                                                                              | ( <sup>Current)</sup> 575 PSI                      | a.                   | <sup>a.</sup> 1300 PSI                    |  |  |  |
| Gas & Oil - Flowing:<br>Measured Current<br>All Gas Zones:<br>Estimated or Measured Original                                                                                                             | (Original) 1399 PSI<br>b.                          | b.                   | <sup>b.</sup> 2763 PSI                    |  |  |  |
| 6. Oil Gravity (° API) or<br>Gas BTU Content                                                                                                                                                             | 1150 BTU / 49 DEG API                              |                      | 1100 BTU                                  |  |  |  |
| 7. Producing or Shut-In?                                                                                                                                                                                 | NEW                                                |                      | PRODUCING                                 |  |  |  |
| Production Marginal? (yes or no)                                                                                                                                                                         | NO                                                 |                      | YES                                       |  |  |  |
| If Shut-In, give data and oil/gas/water<br>rates of last production Note: For new zones with no production history, applicant<br>shall be required to attach production estimates and<br>supporting data | Date: EST<br>Rates: 145 MCFD<br>0.5 BCPD<br>0 BWPD | Date<br>Rates:       | Date<br>Rates:                            |  |  |  |
| If Producing, give date and<br>oil/gas/water rates of recent test<br>(within 60 days)                                                                                                                    | bate:<br>Rates:                                    | Date:<br>Rates:      | Date: 110 MCFD<br>Rates: 0 BCPD<br>0 BWPD |  |  |  |
| 8. Fixed Percentage Allocation<br>Formula -% for each zone                                                                                                                                               | <sup>Oil:</sup> 100 <sup>Gas</sup> 57 <sub>%</sub> | Oil: Gas<br>%: %     | Oil: 0 %: Gas 43 %                        |  |  |  |