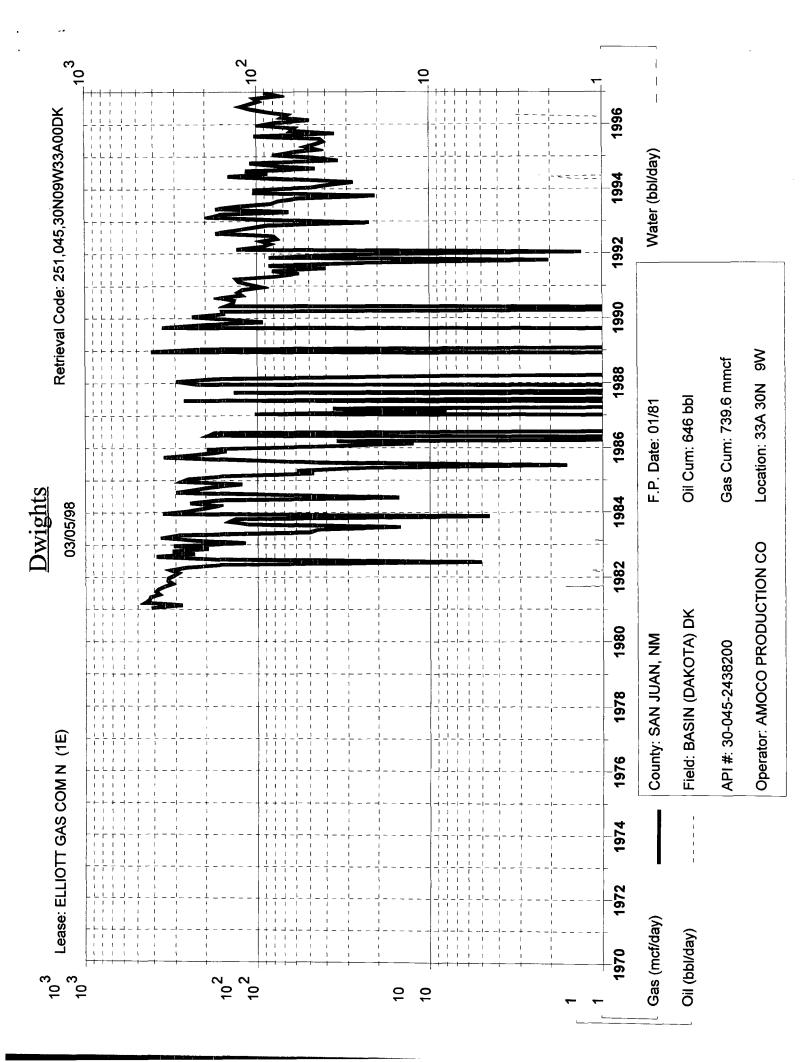

### Production Allocation Recommendation Elliott Gas Com R #1E

Production is proposed to be allocated based on a percentage allocation. The production for the Mesaverde is based on the attached analysis of offset production.

Gas: DK 110 MCFD 43% MV 145 MCFD 57% Oil: DK 0 BOPD 50% MV 0.5 BOPD 50% DISTRICT 1 P.O. Box 1980, Hobbs NM 88241-1980

\_X\_Yes

\_\_\_Yes \_X\_Yes

No

\_\_\_ No

No

| OGRID NO. 000778 Property Code                                                                                                                                                                           | API NO3004524                                      | 1383 Federal _>      | C State (and/or) Fee                      |  |  |  |
|----------------------------------------------------------------------------------------------------------------------------------------------------------------------------------------------------------|----------------------------------------------------|----------------------|-------------------------------------------|--|--|--|
| The following facts are submitted in support of<br>downhole commingling:                                                                                                                                 | Upper<br>Zone                                      | Intermediate<br>Zone | Lower<br>Zone                             |  |  |  |
| 1. Pool Name and<br>Pool Code                                                                                                                                                                            | BLANCO MESAVERDE<br>72319                          |                      | BASIN DAKOTA<br>71599                     |  |  |  |
| 2. Top and Bottom of<br>Pay Section (Perforations)                                                                                                                                                       | '4066 - 4812 '<br>PROPOSED                         |                      | 6818' - 6954'                             |  |  |  |
| 3. Type of production<br>(Oil or Gas)                                                                                                                                                                    | GAS                                                |                      | GAS                                       |  |  |  |
| 4. Method of Production<br>(Flowing or Artificial Lift)                                                                                                                                                  | FLOWING                                            |                      | FLOWING                                   |  |  |  |
| 5. Bottomhole Pressure<br>Oil Zones - Artificial Lift:<br>Estimated Current                                                                                                                              | ( <sup>Current)</sup> 575 PSI                      | a.                   | <sup>a.</sup> 1300 PSI                    |  |  |  |
| Gas & Oil - Flowing:<br>Measured Current<br>All Gas Zones:<br>Estimated or Measured Original                                                                                                             | (Original) 1399 PSI<br>b.                          | b.                   | <sup>b.</sup> 2763 PSI                    |  |  |  |
| 6. Oil Gravity (° API) or<br>Gas BTU Content                                                                                                                                                             | 1150 BTU / 49 DEG API                              |                      | 1100 BTU                                  |  |  |  |
| 7. Producing or Shut-In?                                                                                                                                                                                 | NEW                                                |                      | PRODUCING                                 |  |  |  |
| Production Marginal? (yes or no)                                                                                                                                                                         | NO                                                 |                      | YES                                       |  |  |  |
| If Shut-In, give data and oil/gas/water<br>rates of last production Note: For new zones with no production history, applicant<br>shall be required to attach production estimates and<br>supporting data | Date: EST<br>Rates: 145 MCFD<br>0.5 BCPD<br>0 BWPD | Date<br>Rates:       | Date<br>Rates:                            |  |  |  |
| If Producing, give date and<br>oil/gas/water rates of recent test<br>(within 60 days)                                                                                                                    | bate:<br>Rates:                                    | Date:<br>Rates:      | Date: 110 MCFD<br>Rates: 0 BCPD<br>0 BWPD |  |  |  |
| 8. Fixed Percentage Allocation<br>Formula -% for each zone                                                                                                                                               | <sup>Oil:</sup> 100 <sup>Gas</sup> 57 <sub>%</sub> | Oil: Gas<br>%: %     | Oil: 0 %: Gas 43 %                        |  |  |  |