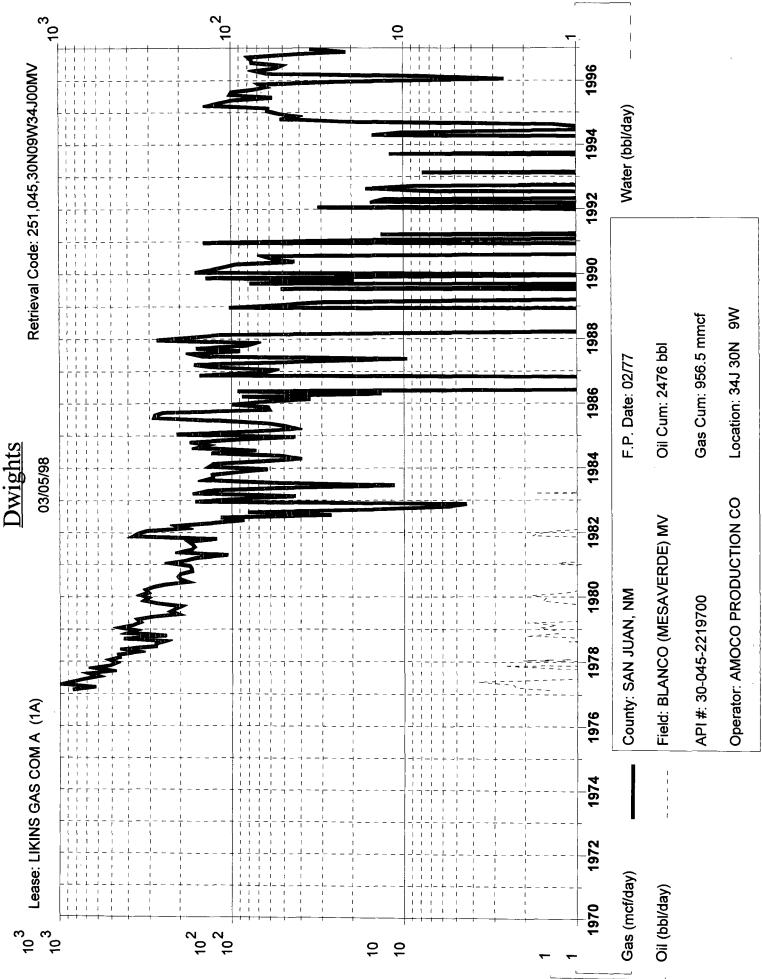

Gas: DK 110 MCFD 43% MV 145 MCFD 57% Oil: DK 0 BOPD 50% MV 0.5 BOPD 50% DISTRICT 1 P.O. Box 1980, Hobbs NM 88241-1980

\_X\_Yes

\_\_\_Yes \_X\_Yes

No

\_\_\_ No

No

| OGRID NO. 000778 Property Code                                                                                                                                                                           | API NO3004524                                      | 1383 Federal _>      | C State (and/or) Fee                      |  |  |  |
|----------------------------------------------------------------------------------------------------------------------------------------------------------------------------------------------------------|----------------------------------------------------|----------------------|-------------------------------------------|--|--|--|
| The following facts are submitted in support of<br>downhole commingling:                                                                                                                                 | Upper<br>Zone                                      | Intermediate<br>Zone | Lower<br>Zone                             |  |  |  |
| 1. Pool Name and<br>Pool Code                                                                                                                                                                            | BLANCO MESAVERDE<br>72319                          |                      | BASIN DAKOTA<br>71599                     |  |  |  |
| 2. Top and Bottom of<br>Pay Section (Perforations)                                                                                                                                                       | '4066 - 4812 '<br>PROPOSED                         |                      | 6818' - 6954'                             |  |  |  |
| 3. Type of production<br>(Oil or Gas)                                                                                                                                                                    | GAS                                                |                      | GAS                                       |  |  |  |
| 4. Method of Production<br>(Flowing or Artificial Lift)                                                                                                                                                  | FLOWING                                            |                      | FLOWING                                   |  |  |  |
| 5. Bottomhole Pressure<br>Oil Zones - Artificial Lift:<br>Estimated Current                                                                                                                              | ( <sup>Current)</sup> 575 PSI                      | a.                   | <sup>a.</sup> 1300 PSI                    |  |  |  |
| Gas & Oil - Flowing:<br>Measured Current<br>All Gas Zones:<br>Estimated or Measured Original                                                                                                             | (Original) 1399 PSI<br>b.                          | b.                   | <sup>b.</sup> 2763 PSI                    |  |  |  |
| 6. Oil Gravity (° API) or<br>Gas BTU Content                                                                                                                                                             | 1150 BTU / 49 DEG API                              |                      | 1100 BTU                                  |  |  |  |
| 7. Producing or Shut-In?                                                                                                                                                                                 | NEW                                                |                      | PRODUCING                                 |  |  |  |
| Production Marginal? (yes or no)                                                                                                                                                                         | NO                                                 |                      | YES                                       |  |  |  |
| If Shut-In, give data and oil/gas/water<br>rates of last production Note: For new zones with no production history, applicant<br>shall be required to attach production estimates and<br>supporting data | Date: EST<br>Rates: 145 MCFD<br>0.5 BCPD<br>0 BWPD | Date<br>Rates:       | Date<br>Rates:                            |  |  |  |
| If Producing, give date and<br>oil/gas/water rates of recent test<br>(within 60 days)                                                                                                                    | bate:<br>Rates:                                    | Date:<br>Rates:      | Date: 110 MCFD<br>Rates: 0 BCPD<br>0 BWPD |  |  |  |
| 8. Fixed Percentage Allocation<br>Formula -% for each zone                                                                                                                                               | <sup>Oil:</sup> 100 <sup>Gas</sup> 57 <sub>%</sub> | Oil: Gas<br>%: %     | Oil: 0 %: Gas 43 %                        |  |  |  |