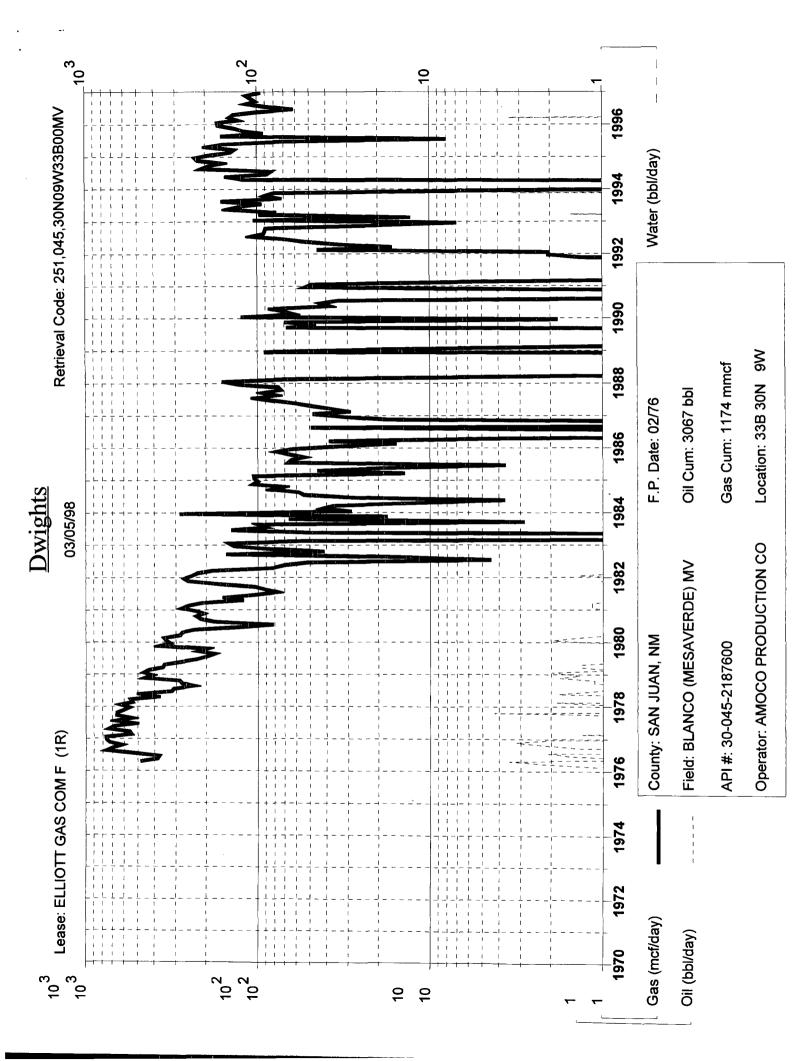

Gas: DK 110 MCFD 43% MV 145 MCFD 57% Oil: DK 0 BOPD 50% MV 0.5 BOPD 50% DISTRICT 1 P.O. Box 1980, Hobbs NM 88241-1980

\_X\_Yes

\_\_\_Yes \_X\_Yes

No

\_\_\_ No

No

| OGRID NO. 000778 Property Code                                                                                                                                                                           | API NO3004524                                      | 1383 Federal _>      | C State (and/or) Fee                      |  |  |  |
|----------------------------------------------------------------------------------------------------------------------------------------------------------------------------------------------------------|----------------------------------------------------|----------------------|-------------------------------------------|--|--|--|
| The following facts are submitted in support of<br>downhole commingling:                                                                                                                                 | Upper<br>Zone                                      | Intermediate<br>Zone | Lower<br>Zone                             |  |  |  |
| 1. Pool Name and<br>Pool Code                                                                                                                                                                            | BLANCO MESAVERDE<br>72319                          |                      | BASIN DAKOTA<br>71599                     |  |  |  |
| 2. Top and Bottom of<br>Pay Section (Perforations)                                                                                                                                                       | '4066 - 4812 '<br>PROPOSED                         |                      | 6818' - 6954'                             |  |  |  |
| 3. Type of production<br>(Oil or Gas)                                                                                                                                                                    | GAS                                                |                      | GAS                                       |  |  |  |
| 4. Method of Production<br>(Flowing or Artificial Lift)                                                                                                                                                  | FLOWING                                            |                      | FLOWING                                   |  |  |  |
| 5. Bottomhole Pressure<br>Oil Zones - Artificial Lift:<br>Estimated Current                                                                                                                              | ( <sup>Current)</sup> 575 PSI                      | a.                   | <sup>a.</sup> 1300 PSI                    |  |  |  |
| Gas & Oil - Flowing:<br>Measured Current<br>All Gas Zones:<br>Estimated or Measured Original                                                                                                             | (Original) 1399 PSI<br>b.                          | b.                   | <sup>b.</sup> 2763 PSI                    |  |  |  |
| 6. Oil Gravity (° API) or<br>Gas BTU Content                                                                                                                                                             | 1150 BTU / 49 DEG API                              |                      | 1100 BTU                                  |  |  |  |
| 7. Producing or Shut-In?                                                                                                                                                                                 | NEW                                                |                      | PRODUCING                                 |  |  |  |
| Production Marginal? (yes or no)                                                                                                                                                                         | NO                                                 |                      | YES                                       |  |  |  |
| If Shut-In, give data and oil/gas/water<br>rates of last production Note: For new zones with no production history, applicant<br>shall be required to attach production estimates and<br>supporting data | Date: EST<br>Rates: 145 MCFD<br>0.5 BCPD<br>0 BWPD | Date<br>Rates:       | Date<br>Rates:                            |  |  |  |
| If Producing, give date and<br>oil/gas/water rates of recent test<br>(within 60 days)                                                                                                                    | bate:<br>Rates:                                    | Date:<br>Rates:      | Date: 110 MCFD<br>Rates: 0 BCPD<br>0 BWPD |  |  |  |
| 8. Fixed Percentage Allocation<br>Formula -% for each zone                                                                                                                                               | <sup>Oil:</sup> 100 <sup>Gas</sup> 57 <sub>%</sub> | Oil: Gas<br>%: %     | Oil: 0 %: Gas 43 %                        |  |  |  |