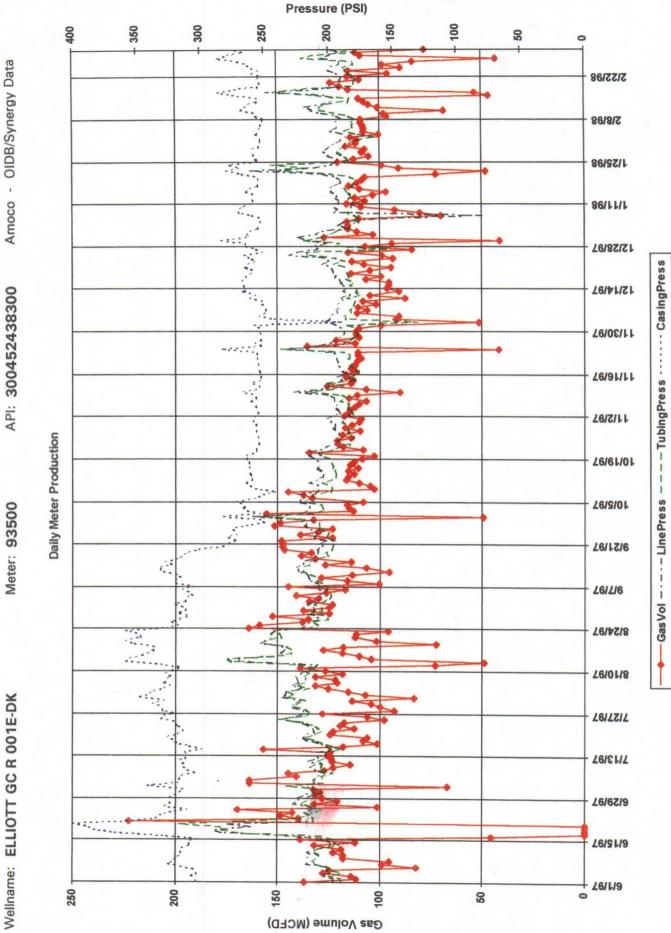

\_X\_Yes

\_\_\_Yes \_X\_Yes

No

\_\_\_ No

No

| OGRID NO. 000778 Property Code                                                                                                                                                                           | API NO3004524                                      | 1383 Federal _>      | C State (and/or) Fee                      |  |  |  |
|----------------------------------------------------------------------------------------------------------------------------------------------------------------------------------------------------------|----------------------------------------------------|----------------------|-------------------------------------------|--|--|--|
| The following facts are submitted in support of<br>downhole commingling:                                                                                                                                 | Upper<br>Zone                                      | Intermediate<br>Zone | Lower<br>Zone                             |  |  |  |
| 1. Pool Name and<br>Pool Code                                                                                                                                                                            | BLANCO MESAVERDE<br>72319                          |                      | BASIN DAKOTA<br>71599                     |  |  |  |
| 2. Top and Bottom of<br>Pay Section (Perforations)                                                                                                                                                       | '4066 - 4812 '<br>PROPOSED                         |                      | 6818' - 6954'                             |  |  |  |
| 3. Type of production<br>(Oil or Gas)                                                                                                                                                                    | GAS                                                |                      | GAS                                       |  |  |  |
| 4. Method of Production<br>(Flowing or Artificial Lift)                                                                                                                                                  | FLOWING                                            |                      | FLOWING                                   |  |  |  |
| 5. Bottomhole Pressure<br>Oil Zones - Artificial Lift:<br>Estimated Current                                                                                                                              | ( <sup>Current)</sup> 575 PSI                      | a.                   | <sup>a.</sup> 1300 PSI                    |  |  |  |
| Gas & Oil - Flowing:<br>Measured Current<br>All Gas Zones:<br>Estimated or Measured Original                                                                                                             | (Original) 1399 PSI<br>b.                          | b.                   | <sup>b.</sup> 2763 PSI                    |  |  |  |
| 6. Oil Gravity (° API) or<br>Gas BTU Content                                                                                                                                                             | 1150 BTU / 49 DEG API                              |                      | 1100 BTU                                  |  |  |  |
| 7. Producing or Shut-In?                                                                                                                                                                                 | NEW                                                |                      | PRODUCING                                 |  |  |  |
| Production Marginal? (yes or no)                                                                                                                                                                         | NO                                                 |                      | YES                                       |  |  |  |
| If Shut-In, give data and oil/gas/water<br>rates of last production Note: For new zones with no production history, applicant<br>shall be required to attach production estimates and<br>supporting data | Date: EST<br>Rates: 145 MCFD<br>0.5 BCPD<br>0 BWPD | Date<br>Rates:       | Date<br>Rates:                            |  |  |  |
| If Producing, give date and<br>oil/gas/water rates of recent test<br>(within 60 days)                                                                                                                    | bate:<br>Rates:                                    | Date:<br>Rates:      | Date: 110 MCFD<br>Rates: 0 BCPD<br>0 BWPD |  |  |  |
| 8. Fixed Percentage Allocation<br>Formula -% for each zone                                                                                                                                               | <sup>Oil:</sup> 100 <sup>Gas</sup> 57 <sub>%</sub> | Oil: Gas<br>%: %     | Oil: 0 %: Gas 43 %                        |  |  |  |