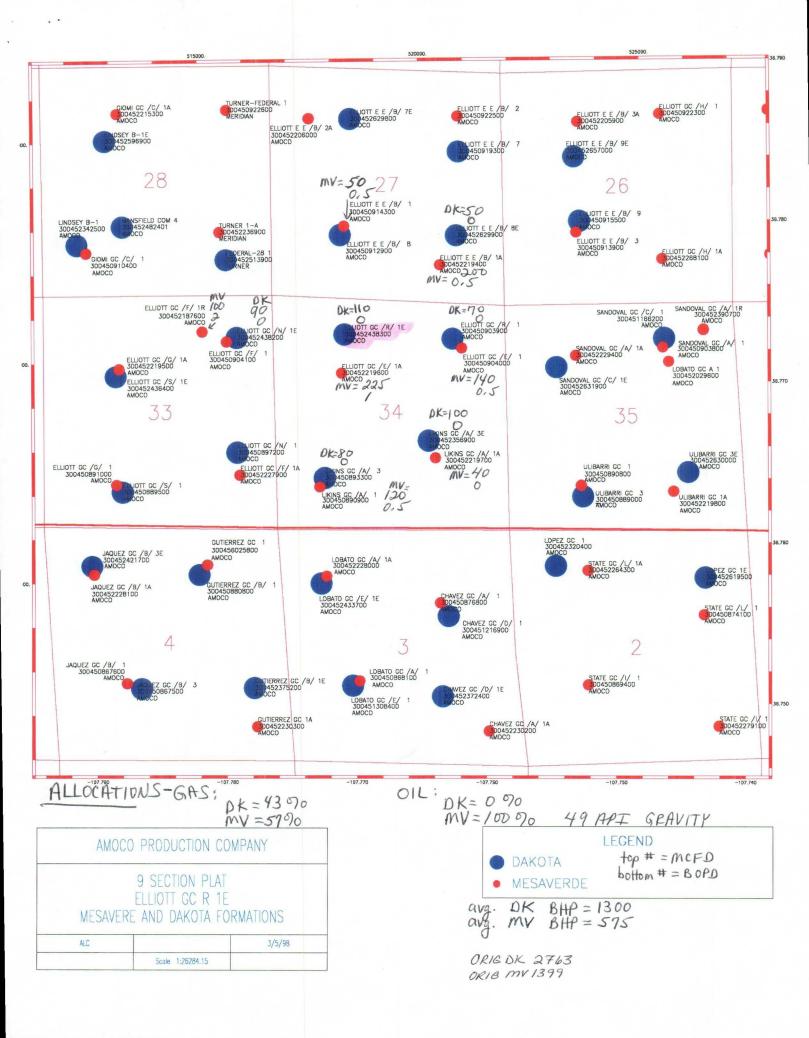

### Production Allocation Recommendation Elliott Gas Com R #1E

Production is proposed to be allocated based on a percentage allocation. The production for the Mesaverde is based on the attached analysis of offset production.

Gas: DK 110 MCFD 43% MV 145 MCFD 57% Oil: DK 0 BOPD 50% MV 0.5 BOPD 50% DISTRICT 1 P.O. Box 1980, Hobbs NM 88241-1980