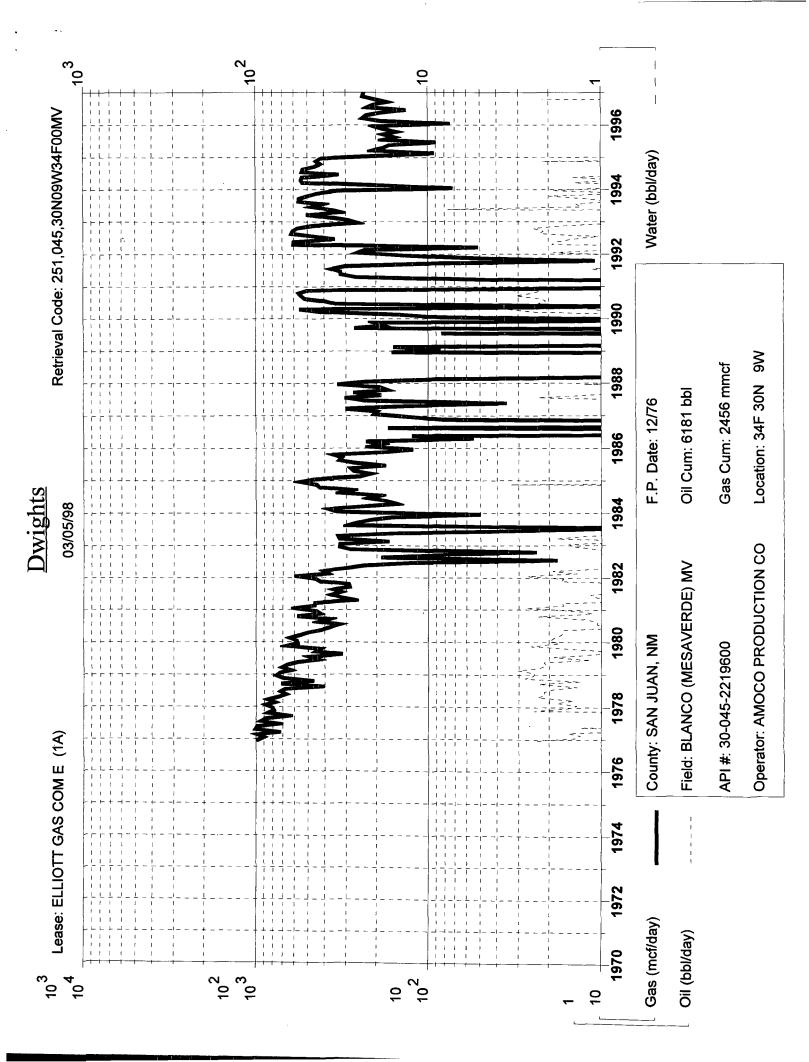

Gas: DK 110 MCFD 43% MV 145 MCFD 57% Oil: DK 0 BOPD 50% MV 0.5 BOPD 50% DISTRICT 1 P.O. Box 1980, Hobbs NM 88241-1980

\_X\_Yes

\_\_\_Yes \_X\_Yes

No

\_\_\_ No

No

| OGRID NO. 000778 Property Code                                                                                                                                                                           | API NO3004524                                      | 1383 Federal _>      | C State (and/or) Fee                      |  |  |  |
|----------------------------------------------------------------------------------------------------------------------------------------------------------------------------------------------------------|----------------------------------------------------|----------------------|-------------------------------------------|--|--|--|
| The following facts are submitted in support of<br>downhole commingling:                                                                                                                                 | Upper<br>Zone                                      | Intermediate<br>Zone | Lower<br>Zone                             |  |  |  |
| 1. Pool Name and<br>Pool Code                                                                                                                                                                            | BLANCO MESAVERDE<br>72319                          |                      | BASIN DAKOTA<br>71599                     |  |  |  |
| 2. Top and Bottom of<br>Pay Section (Perforations)                                                                                                                                                       | '4066 - 4812 '<br>PROPOSED                         |                      | 6818' - 6954'                             |  |  |  |
| 3. Type of production<br>(Oil or Gas)                                                                                                                                                                    | GAS                                                |                      | GAS                                       |  |  |  |
| 4. Method of Production<br>(Flowing or Artificial Lift)                                                                                                                                                  | FLOWING                                            |                      | FLOWING                                   |  |  |  |
| 5. Bottomhole Pressure<br>Oil Zones - Artificial Lift:<br>Estimated Current                                                                                                                              | ( <sup>Current)</sup> 575 PSI                      | a.                   | <sup>a.</sup> 1300 PSI                    |  |  |  |
| Gas & Oil - Flowing:<br>Measured Current<br>All Gas Zones:<br>Estimated or Measured Original                                                                                                             | (Original) 1399 PSI<br>b.                          | b.                   | <sup>b.</sup> 2763 PSI                    |  |  |  |
| 6. Oil Gravity (° API) or<br>Gas BTU Content                                                                                                                                                             | 1150 BTU / 49 DEG API                              |                      | 1100 BTU                                  |  |  |  |
| 7. Producing or Shut-In?                                                                                                                                                                                 | NEW                                                |                      | PRODUCING                                 |  |  |  |
| Production Marginal? (yes or no)                                                                                                                                                                         | NO                                                 |                      | YES                                       |  |  |  |
| If Shut-In, give data and oil/gas/water<br>rates of last production Note: For new zones with no production history, applicant<br>shall be required to attach production estimates and<br>supporting data | Date: EST<br>Rates: 145 MCFD<br>0.5 BCPD<br>0 BWPD | Date<br>Rates:       | Date<br>Rates:                            |  |  |  |
| If Producing, give date and<br>oil/gas/water rates of recent test<br>(within 60 days)                                                                                                                    | bate:<br>Rates:                                    | Date:<br>Rates:      | Date: 110 MCFD<br>Rates: 0 BCPD<br>0 BWPD |  |  |  |
| 8. Fixed Percentage Allocation<br>Formula -% for each zone                                                                                                                                               | <sup>Oil:</sup> 100 <sup>Gas</sup> 57 <sub>%</sub> | Oil: Gas<br>%: %     | Oil: 0 %: Gas 43 %                        |  |  |  |