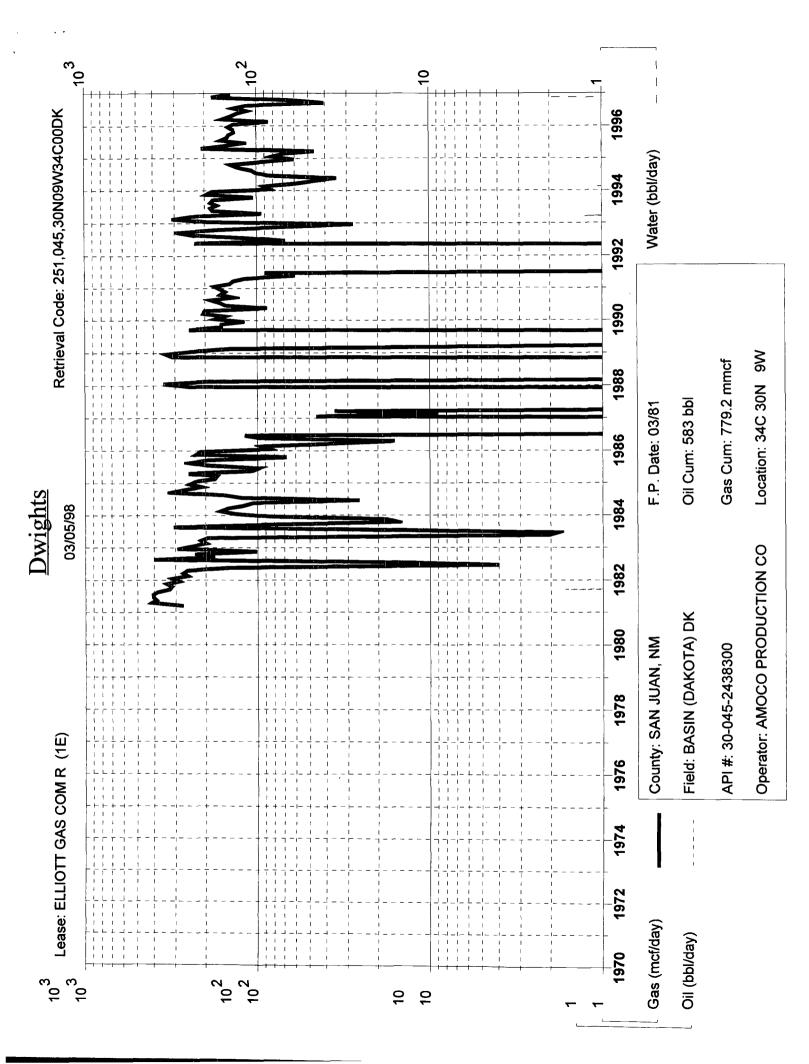

\_X\_Yes

\_\_\_Yes \_X\_Yes

No

\_\_\_ No

No

| OGRID NO. 000778 Property Code                                                                                                                                                                           | API NO3004524                                      | 1383 Federal _>      | C State (and/or) Fee                      |  |  |  |
|----------------------------------------------------------------------------------------------------------------------------------------------------------------------------------------------------------|----------------------------------------------------|----------------------|-------------------------------------------|--|--|--|
| The following facts are submitted in support of<br>downhole commingling:                                                                                                                                 | Upper<br>Zone                                      | Intermediate<br>Zone | Lower<br>Zone                             |  |  |  |
| 1. Pool Name and<br>Pool Code                                                                                                                                                                            | BLANCO MESAVERDE<br>72319                          |                      | BASIN DAKOTA<br>71599                     |  |  |  |
| 2. Top and Bottom of<br>Pay Section (Perforations)                                                                                                                                                       | '4066 - 4812 '<br>PROPOSED                         |                      | 6818' - 6954'                             |  |  |  |
| 3. Type of production<br>(Oil or Gas)                                                                                                                                                                    | GAS                                                |                      | GAS                                       |  |  |  |
| 4. Method of Production<br>(Flowing or Artificial Lift)                                                                                                                                                  | FLOWING                                            |                      | FLOWING                                   |  |  |  |
| 5. Bottomhole Pressure<br>Oil Zones - Artificial Lift:<br>Estimated Current                                                                                                                              | ( <sup>Current)</sup> 575 PSI                      | a.                   | <sup>a.</sup> 1300 PSI                    |  |  |  |
| Gas & Oil - Flowing:<br>Measured Current<br>All Gas Zones:<br>Estimated or Measured Original                                                                                                             | (Original) 1399 PSI<br>b.                          | b.                   | <sup>b.</sup> 2763 PSI                    |  |  |  |
| 6. Oil Gravity (° API) or<br>Gas BTU Content                                                                                                                                                             | 1150 BTU / 49 DEG API                              |                      | 1100 BTU                                  |  |  |  |
| 7. Producing or Shut-In?                                                                                                                                                                                 | NEW                                                |                      | PRODUCING                                 |  |  |  |
| Production Marginal? (yes or no)                                                                                                                                                                         | NO                                                 |                      | YES                                       |  |  |  |
| If Shut-In, give data and oil/gas/water<br>rates of last production Note: For new zones with no production history, applicant<br>shall be required to attach production estimates and<br>supporting data | Date: EST<br>Rates: 145 MCFD<br>0.5 BCPD<br>0 BWPD | Date<br>Rates:       | Date<br>Rates:                            |  |  |  |
| If Producing, give date and<br>oil/gas/water rates of recent test<br>(within 60 days)                                                                                                                    | bate:<br>Rates:                                    | Date:<br>Rates:      | Date: 110 MCFD<br>Rates: 0 BCPD<br>0 BWPD |  |  |  |
| 8. Fixed Percentage Allocation<br>Formula -% for each zone                                                                                                                                               | <sup>Oil:</sup> 100 <sup>Gas</sup> 57 <sub>%</sub> | Oil: Gas<br>%: %     | Oil: 0 %: Gas 43 %                        |  |  |  |