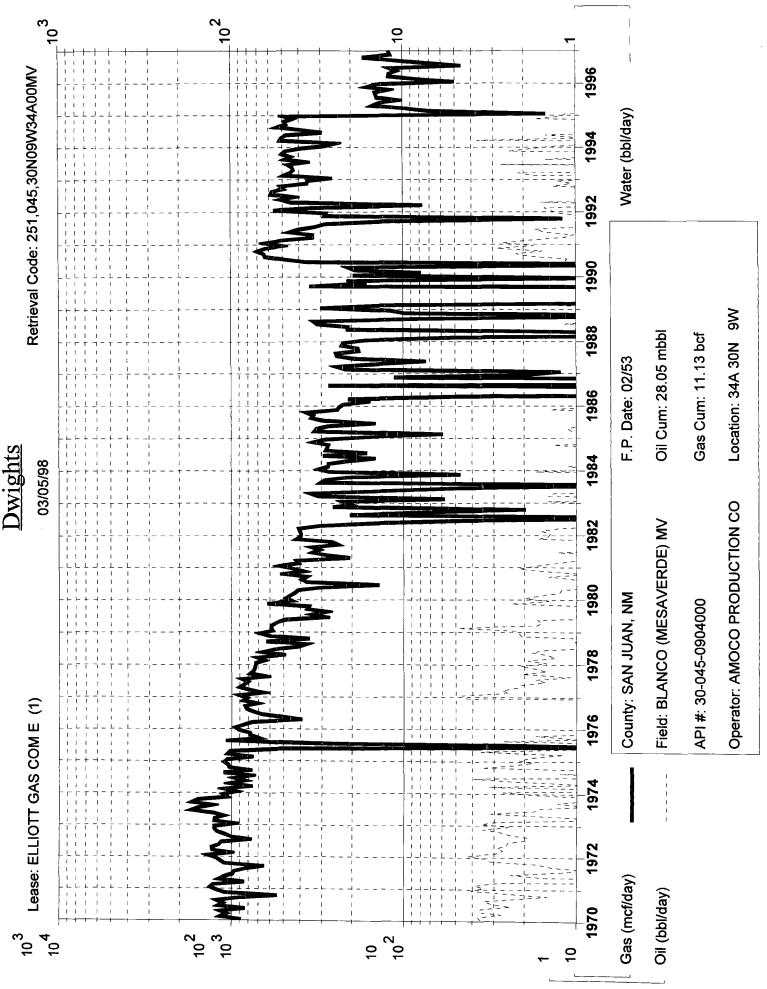

Gas: DK 110 MCFD 43% MV 145 MCFD 57% Oil: DK 0 BOPD 50% MV 0.5 BOPD 50% DISTRICT 1 P.O. Box 1980, Hobbs NM 88241-1980

\_X\_Yes

\_\_\_Yes \_X\_Yes

No

\_\_\_ No

No

| OGRID NO. 000778 Property Code                                                                                                                                                                           | API NO3004524                                      | 1383 Federal _>      | C State (and/or) Fee                      |  |  |  |
|----------------------------------------------------------------------------------------------------------------------------------------------------------------------------------------------------------|----------------------------------------------------|----------------------|-------------------------------------------|--|--|--|
| The following facts are submitted in support of<br>downhole commingling:                                                                                                                                 | Upper<br>Zone                                      | Intermediate<br>Zone | Lower<br>Zone                             |  |  |  |
| 1. Pool Name and<br>Pool Code                                                                                                                                                                            | BLANCO MESAVERDE<br>72319                          |                      | BASIN DAKOTA<br>71599                     |  |  |  |
| 2. Top and Bottom of<br>Pay Section (Perforations)                                                                                                                                                       | '4066 - 4812 '<br>PROPOSED                         |                      | 6818' - 6954'                             |  |  |  |
| 3. Type of production<br>(Oil or Gas)                                                                                                                                                                    | GAS                                                |                      | GAS                                       |  |  |  |
| 4. Method of Production<br>(Flowing or Artificial Lift)                                                                                                                                                  | FLOWING                                            |                      | FLOWING                                   |  |  |  |
| 5. Bottomhole Pressure<br>Oil Zones - Artificial Lift:<br>Estimated Current                                                                                                                              | ( <sup>Current)</sup> 575 PSI                      | a.                   | <sup>a.</sup> 1300 PSI                    |  |  |  |
| Gas & Oil - Flowing:<br>Measured Current<br>All Gas Zones:<br>Estimated or Measured Original                                                                                                             | (Original) 1399 PSI<br>b.                          | b.                   | <sup>b.</sup> 2763 PSI                    |  |  |  |
| 6. Oil Gravity (° API) or<br>Gas BTU Content                                                                                                                                                             | 1150 BTU / 49 DEG API                              |                      | 1100 BTU                                  |  |  |  |
| 7. Producing or Shut-In?                                                                                                                                                                                 | NEW                                                |                      | PRODUCING                                 |  |  |  |
| Production Marginal? (yes or no)                                                                                                                                                                         | NO                                                 |                      | YES                                       |  |  |  |
| If Shut-In, give data and oil/gas/water<br>rates of last production Note: For new zones with no production history, applicant<br>shall be required to attach production estimates and<br>supporting data | Date: EST<br>Rates: 145 MCFD<br>0.5 BCPD<br>0 BWPD | Date<br>Rates:       | Date<br>Rates:                            |  |  |  |
| If Producing, give date and<br>oil/gas/water rates of recent test<br>(within 60 days)                                                                                                                    | bate:<br>Rates:                                    | Date:<br>Rates:      | Date: 110 MCFD<br>Rates: 0 BCPD<br>0 BWPD |  |  |  |
| 8. Fixed Percentage Allocation<br>Formula -% for each zone                                                                                                                                               | <sup>Oil:</sup> 100 <sup>Gas</sup> 57 <sub>%</sub> | Oil: Gas<br>%: %     | Oil: 0 %: Gas 43 %                        |  |  |  |