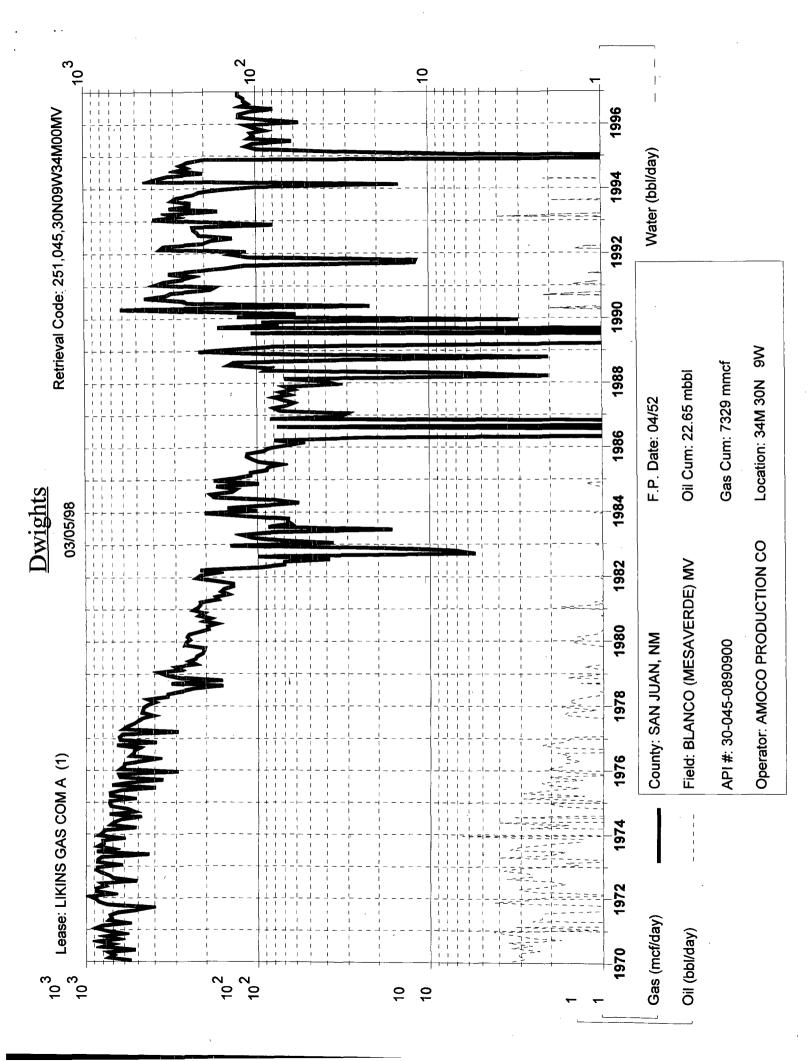

Gas: DK 110 MCFD 43% MV 145 MCFD 57% Oil: DK 0 BOPD 50% MV 0.5 BOPD 50% DISTRICT 1 P.O. Box 1980, Hobbs NM 88241-1980

\_X\_Yes

\_\_\_Yes \_X\_Yes

No

\_\_\_ No

No

| OGRID NO. 000778 Property Code                                                                                                                                                                           | API NO3004524                                      | 1383 Federal _>      | C State (and/or) Fee                      |  |  |  |
|----------------------------------------------------------------------------------------------------------------------------------------------------------------------------------------------------------|----------------------------------------------------|----------------------|-------------------------------------------|--|--|--|
| The following facts are submitted in support of<br>downhole commingling:                                                                                                                                 | Upper<br>Zone                                      | Intermediate<br>Zone | Lower<br>Zone                             |  |  |  |
| 1. Pool Name and<br>Pool Code                                                                                                                                                                            | BLANCO MESAVERDE<br>72319                          |                      | BASIN DAKOTA<br>71599                     |  |  |  |
| 2. Top and Bottom of<br>Pay Section (Perforations)                                                                                                                                                       | '4066 - 4812 '<br>PROPOSED                         |                      | 6818' - 6954'                             |  |  |  |
| 3. Type of production<br>(Oil or Gas)                                                                                                                                                                    | GAS                                                |                      | GAS                                       |  |  |  |
| 4. Method of Production<br>(Flowing or Artificial Lift)                                                                                                                                                  | FLOWING                                            |                      | FLOWING                                   |  |  |  |
| 5. Bottomhole Pressure<br>Oil Zones - Artificial Lift:<br>Estimated Current                                                                                                                              | ( <sup>Current)</sup> 575 PSI                      | a.                   | <sup>a.</sup> 1300 PSI                    |  |  |  |
| Gas & Oil - Flowing:<br>Measured Current<br>All Gas Zones:<br>Estimated or Measured Original                                                                                                             | (Original) 1399 PSI<br>b.                          | b.                   | <sup>b.</sup> 2763 PSI                    |  |  |  |
| 6. Oil Gravity (° API) or<br>Gas BTU Content                                                                                                                                                             | 1150 BTU / 49 DEG API                              |                      | 1100 BTU                                  |  |  |  |
| 7. Producing or Shut-In?                                                                                                                                                                                 | NEW                                                |                      | PRODUCING                                 |  |  |  |
| Production Marginal? (yes or no)                                                                                                                                                                         | NO                                                 |                      | YES                                       |  |  |  |
| If Shut-In, give data and oil/gas/water<br>rates of last production Note: For new zones with no production history, applicant<br>shall be required to attach production estimates and<br>supporting data | Date: EST<br>Rates: 145 MCFD<br>0.5 BCPD<br>0 BWPD | Date<br>Rates:       | Date<br>Rates:                            |  |  |  |
| If Producing, give date and<br>oil/gas/water rates of recent test<br>(within 60 days)                                                                                                                    | bate:<br>Rates:                                    | Date:<br>Rates:      | Date: 110 MCFD<br>Rates: 0 BCPD<br>0 BWPD |  |  |  |
| 8. Fixed Percentage Allocation<br>Formula -% for each zone                                                                                                                                               | <sup>Oil:</sup> 100 <sup>Gas</sup> 57 <sub>%</sub> | Oil: Gas<br>%: %     | Oil: 0 %: Gas 43 %                        |  |  |  |