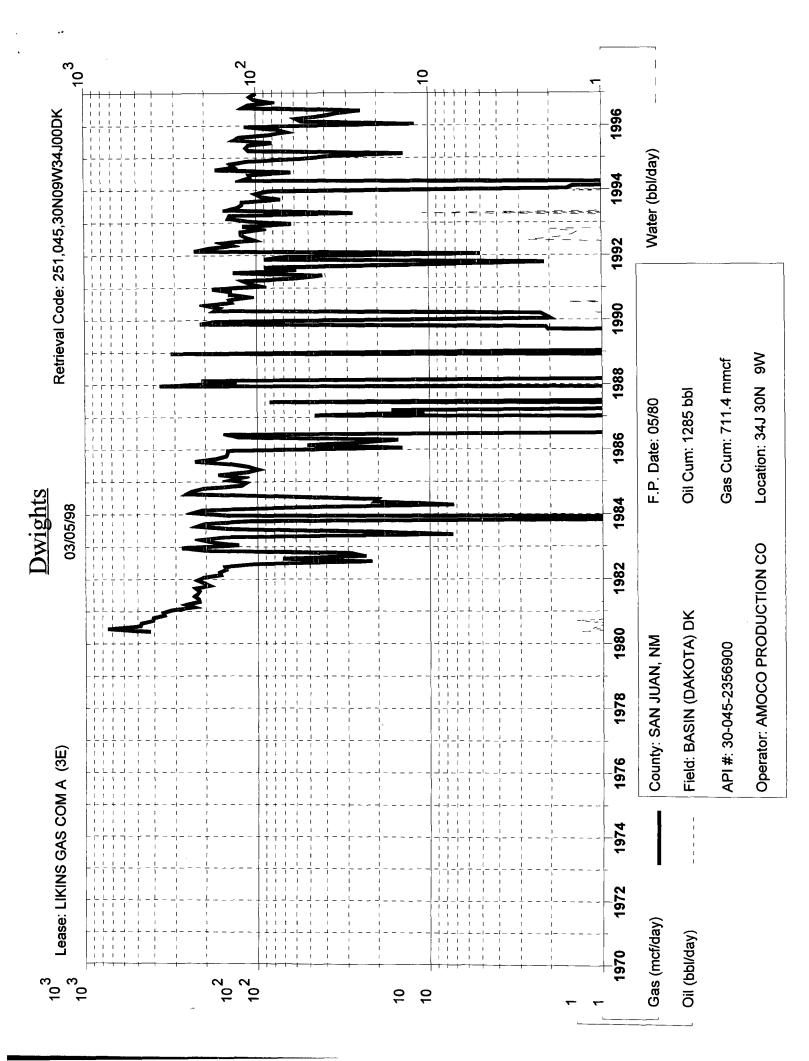

Gas: DK 110 MCFD 43% MV 145 MCFD 57% Oil: DK 0 BOPD 50% MV 0.5 BOPD 50% DISTRICT 1 P.O. Box 1980, Hobbs NM 88241-1980