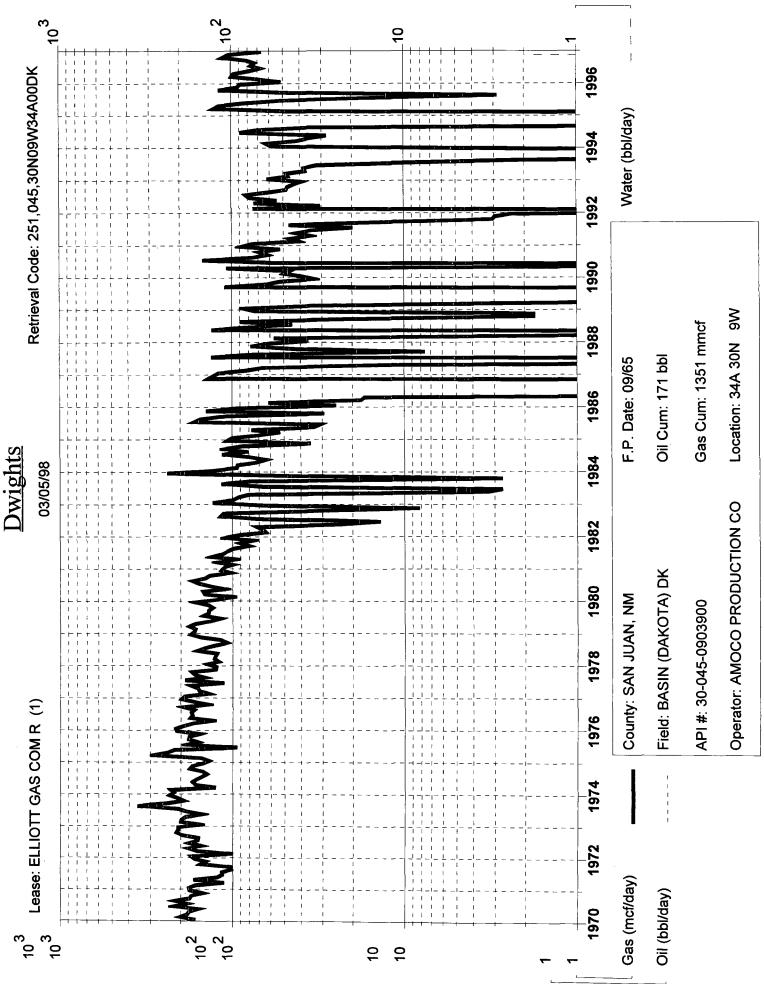

\_X\_Yes

\_\_\_Yes \_X\_Yes

No

\_\_\_ No

No

| OGRID NO. 000778 Property Code                                                                                                                                                                           | API NO3004524                                      | 1383 Federal _>      | C State (and/or) Fee                      |  |  |  |
|----------------------------------------------------------------------------------------------------------------------------------------------------------------------------------------------------------|----------------------------------------------------|----------------------|-------------------------------------------|--|--|--|
| The following facts are submitted in support of<br>downhole commingling:                                                                                                                                 | Upper<br>Zone                                      | Intermediate<br>Zone | Lower<br>Zone                             |  |  |  |
| 1. Pool Name and<br>Pool Code                                                                                                                                                                            | BLANCO MESAVERDE<br>72319                          |                      | BASIN DAKOTA<br>71599                     |  |  |  |
| 2. Top and Bottom of<br>Pay Section (Perforations)                                                                                                                                                       | '4066 - 4812 '<br>PROPOSED                         |                      | 6818' - 6954'                             |  |  |  |
| 3. Type of production<br>(Oil or Gas)                                                                                                                                                                    | GAS                                                |                      | GAS                                       |  |  |  |
| 4. Method of Production<br>(Flowing or Artificial Lift)                                                                                                                                                  | FLOWING                                            |                      | FLOWING                                   |  |  |  |
| 5. Bottomhole Pressure<br>Oil Zones - Artificial Lift:<br>Estimated Current                                                                                                                              | ( <sup>Current)</sup> 575 PSI                      | a.                   | <sup>a.</sup> 1300 PSI                    |  |  |  |
| Gas & Oil - Flowing:<br>Measured Current<br>All Gas Zones:<br>Estimated or Measured Original                                                                                                             | (Original) 1399 PSI<br>b.                          | b.                   | <sup>b.</sup> 2763 PSI                    |  |  |  |
| 6. Oil Gravity (° API) or<br>Gas BTU Content                                                                                                                                                             | 1150 BTU / 49 DEG API                              |                      | 1100 BTU                                  |  |  |  |
| 7. Producing or Shut-In?                                                                                                                                                                                 | NEW                                                |                      | PRODUCING                                 |  |  |  |
| Production Marginal? (yes or no)                                                                                                                                                                         | NO                                                 |                      | YES                                       |  |  |  |
| If Shut-In, give data and oil/gas/water<br>rates of last production Note: For new zones with no production history, applicant<br>shall be required to attach production estimates and<br>supporting data | Date: EST<br>Rates: 145 MCFD<br>0.5 BCPD<br>0 BWPD | Date<br>Rates:       | Date<br>Rates:                            |  |  |  |
| If Producing, give date and<br>oil/gas/water rates of recent test<br>(within 60 days)                                                                                                                    | bate:<br>Rates:                                    | Date:<br>Rates:      | Date: 110 MCFD<br>Rates: 0 BCPD<br>0 BWPD |  |  |  |
| 8. Fixed Percentage Allocation<br>Formula -% for each zone                                                                                                                                               | <sup>Oil:</sup> 100 <sup>Gas</sup> 57 <sub>%</sub> | Oil: Gas<br>%: %     | Oil: 0 %: Gas 43 %                        |  |  |  |