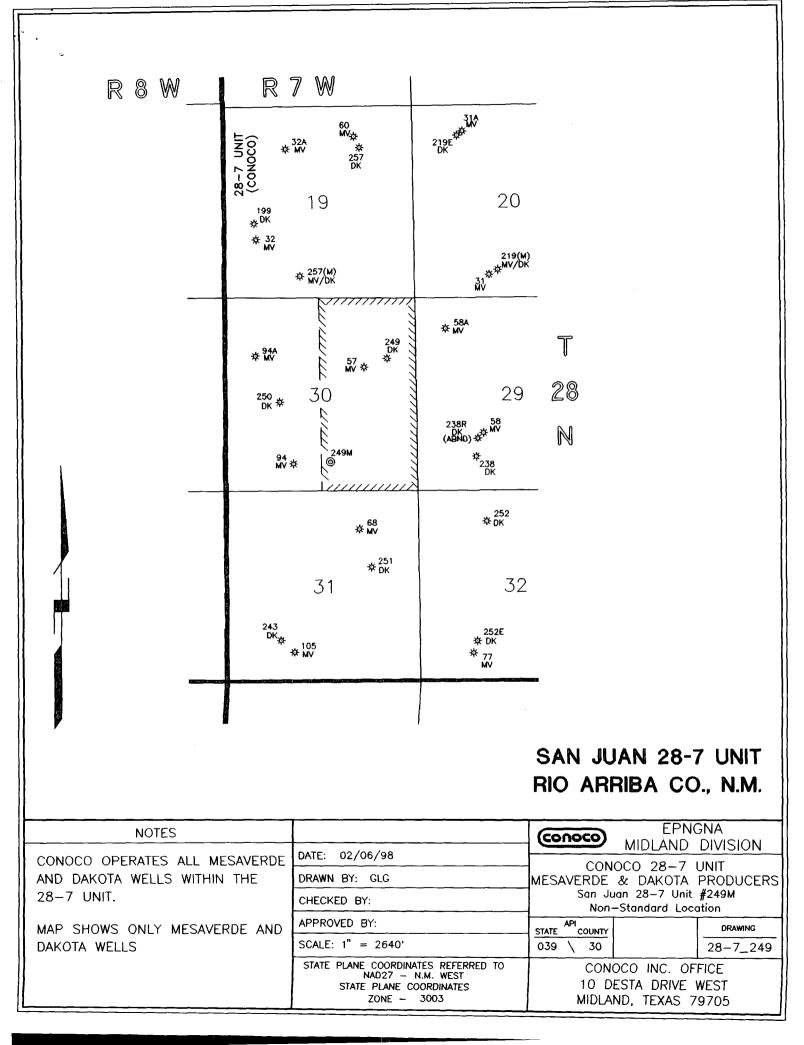

#### APPLICATION FOR DOWNHOLE COMMINGLING

EXISTING WELLBORE YES NO

| Conoco Inc.                                                                                                                                                                                         |                                                     | 10 Desta Dr. Ste 100W, Midland                     | l, Tx. 79705-4500                                    |
|-----------------------------------------------------------------------------------------------------------------------------------------------------------------------------------------------------|-----------------------------------------------------|----------------------------------------------------|------------------------------------------------------|
| San Juan Unit 28-7<br>Ase<br>GRID NO. 005073 Property Code                                                                                                                                          | /                                                   | Section 30, T-28-N, R-7-W,<br>Unit Lir Sec Twp Rge | County<br>J Ugit Lease Types: (check 1 or more)      |
| The following facts ate submitted in<br>support of downhole comminging:                                                                                                                             | Upper<br>Zone                                       | intermediate<br>Zone                               | Lower<br>Zone                                        |
| 1. Pool Name and<br>Pool Code                                                                                                                                                                       | Blanco Mesaverde<br>72319                           |                                                    | Basin Dakota<br>71599                                |
| 2. TOP and Bottom of<br>Pay Section (Perforations)                                                                                                                                                  | 4104-5079'                                          |                                                    | 6723-6968'                                           |
| 3. Type of production<br>(Oil or Gas)                                                                                                                                                               | Gas                                                 |                                                    | Gas                                                  |
| 4. Method of Production<br>{Flowing or Artificial Lilt}                                                                                                                                             | To Flow                                             |                                                    | To Flow                                              |
| 5. Bottomhole Pressure<br>Oil Zones - Artilicial Lift:<br>Estimated Current<br>Gas & Oil - Flowing:<br>Measured Current<br>All Gas Zones:<br>Estimated Or Measured Original                         | a (Current)<br>457<br>b(Original)<br>1230           | a.<br>b.                                           | a.<br>713<br>b.<br>2946                              |
| 6. Oil Gravity (°API) or<br>Gas BT Content                                                                                                                                                          | 1250                                                |                                                    | 1253                                                 |
| 7. Producing or Shut-In?                                                                                                                                                                            | To be Completed                                     |                                                    | To be Completed                                      |
| Production Marginal? (yes or no)                                                                                                                                                                    | Yes (expected)                                      |                                                    | Yes (expected)                                       |
| <ul> <li>If Shut-In give date and oil/gas/<br/>water rates of lsst production</li> <li>Note For new zones with no production hiStory<br/>applicant shad be required to attach production</li> </ul> | Date<br>Rates                                       | Date<br>Rates.                                     | Date<br>Rates                                        |
| estimates and supporting dara<br>• If Producing, date and oil/gas/<br>water rates of recent test<br>(within 60 days)                                                                                | Dale 350 MCFD<br>Rates Anticipated 1st Y<br>average | Dale<br>Rates                                      | Date 330 MCFD<br>Rates Anticipated 1st Yr<br>Average |
| 8. Fixed Percentage Allocation<br>Formula -% or each zone                                                                                                                                           | oil: Gas                                            | رمنا: Gas<br>% %                                   | Oil: Gas<br>% %                                      |

15. NMOCD Reference Cases for Rule 303(D) Exceptions:

16. ATTACHMENTS

\* C-102 for each zone to be commingled showing its spacing unit and acreage dedication.
\* Production curve for each zone for at least one year. (If not available, attach explanation.)
\* For zones with no production history, estimated production rates and supporting data.
\* Data to support allocation method or formula.
\* Notification list of all offset operators.
\* Notification list of working, overriding and royalty interests for uncommon interest cases.
\* Any additional statements, data, or documents required to support commingling.