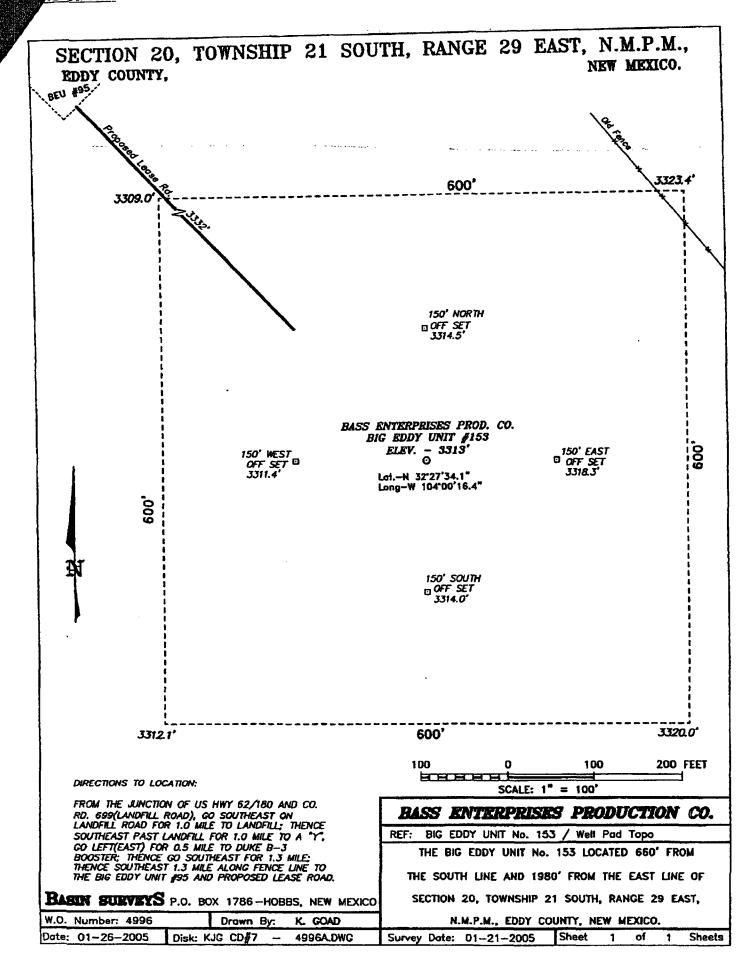

### WELL LOCATION AND ACREAGE DEDICATION PLAT

| AFI Number              | aber Pool Code Fool Name 77560 GOLDEN LANE MORROW |                          |                    |
|-------------------------|---------------------------------------------------|--------------------------|--------------------|
| Property Code<br>001776 |                                                   | operty Name<br>EDDY UNIT | Vell Number<br>153 |
| OGRID No.               | O                                                 | serator Nalité           | Elevation          |
| 001801                  | BASS ENTERPRISES                                  | 3313'                    |                    |

### Surface Location

| UL or lot N | . Seetion | Township | Range | Lot Idn | Feel from the | Morth/South line | Feet from the | Bast/West line | County |
|-------------|-----------|----------|-------|---------|---------------|------------------|---------------|----------------|--------|
| 0           | 20        | 21 S     | 29 E  |         | 660           | SOUTH            | 1980          | EAST           | EDDY   |

### Bottom Hole Location If Different From Surface

| VI. or lot No.  | Section  | Township  | Range          | Lot Ida | Feet from the | North/South line | Feet from the | East/West line | County |
|-----------------|----------|-----------|----------------|---------|---------------|------------------|---------------|----------------|--------|
| Dedicated Acres | Joint of | - Japan C | oneolidation ( | ode Or  | der No.       |                  |               | L              |        |
| 320             | I        |           |                |         |               |                  |               |                |        |

# NO ALLOWABLE WILL BE ASSIGNED TO THIS COMPLETION UNTIL ALL INTERESTS HAVE BEEN CONSOLIDATED

|              |              |                                               | OPERATOR CERTIFICATION  I have by certify the the information contained herein is true and complete to the best of my knowledge and belief.                                                                                           |
|--------------|--------------|-----------------------------------------------|---------------------------------------------------------------------------------------------------------------------------------------------------------------------------------------------------------------------------------------|
|              | 320.8 ACRES  |                                               | Milliank Dannel                                                                                                                                                                                                                       |
|              | }            |                                               | W.R. DANNELS Printed Name DMSION DRILLING SUPT. Title                                                                                                                                                                                 |
|              | <br>         |                                               | Date  SHEWEYOR CERTIFICATION                                                                                                                                                                                                          |
|              | <br>         |                                               | SURVEYOR CERTIFICATION  I haveby merify that the well location thouse on this plot was plotted from field notes of actual surveyo made by one or under my supervisor, and that the same is true and correct to the best of my bolist. |
| 160.36 ACRES | - <u>ero</u> | 160.36 ACRES - GLO                            | JANUARY 21, 2005  Date Surveyed  Signature of Send of                                                                                                                                                                                 |
|              | <br>         | 2375-1, 272500, 1880, 2303-4, 2303-9, 2323-4, | WO. No. 4996  Charles No. Gary Stynes 7977                                                                                                                                                                                            |