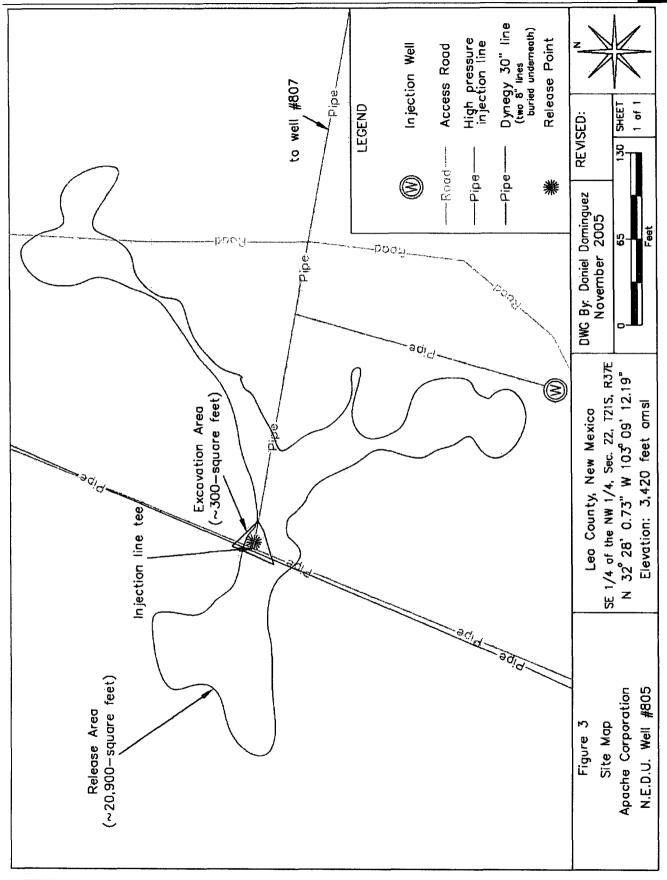

LSP Dimensions: 209 feet by 100 feet

LSP Area:  $\approx 20,900 \text{ ft}^2$ 

Location of Reference Point (RP):

Location distance and direction from RP:

Latitude: N 32° 28' 0.73" Longitude: W 103° 09' 12.19"

Elevation above mean sea level: 3,420

Feet from South Section Line: Feet from West Section Line:

Location- Unit or 1/4: SE1/4 of the NW1/4

Unit Letter: F

Location- Section: 22

Location-Township: T21S

Location-Range: R37E

NVIRONMENTAL

The release of 1,000 barrels of produced water on November 13, 2005 was the result of the structural integrity of the high pressure fiberglass injection line being compromised. Upon discovery of the release, the line was shut in and a backhoe was utilized to expose the point of release and the line clamped. Approximately 420 barrels of produced water were recovered from the release.