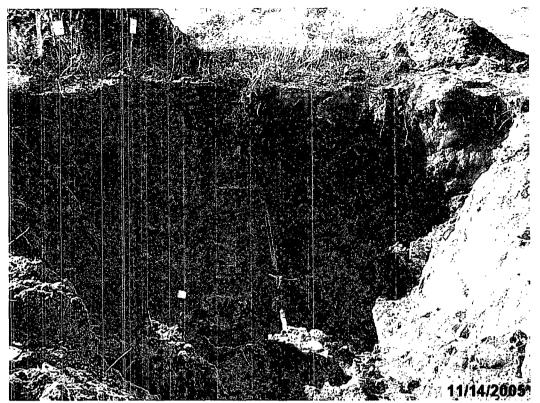

Photograph #1-Lease Sign.

Photograph #2-Release area; looking northerly.

Photograph #4-Excavated area at release point.

Photograph #5-Excavated area at release point.

Incident Date: 13 November 2005 **NMOCD Notified:** 14 November 2005

NVIRONMENTAL

The release of 1,000 barrels of produced water on November 13, 2005 was the result of the structural integrity of the high pressure fiberglass injection line being compromised. Upon discovery of the release, the line was shut in and a backhoe was utilized to expose the point of release and the line clamped. Approximately 420 barrels of produced water were recovered from the release.