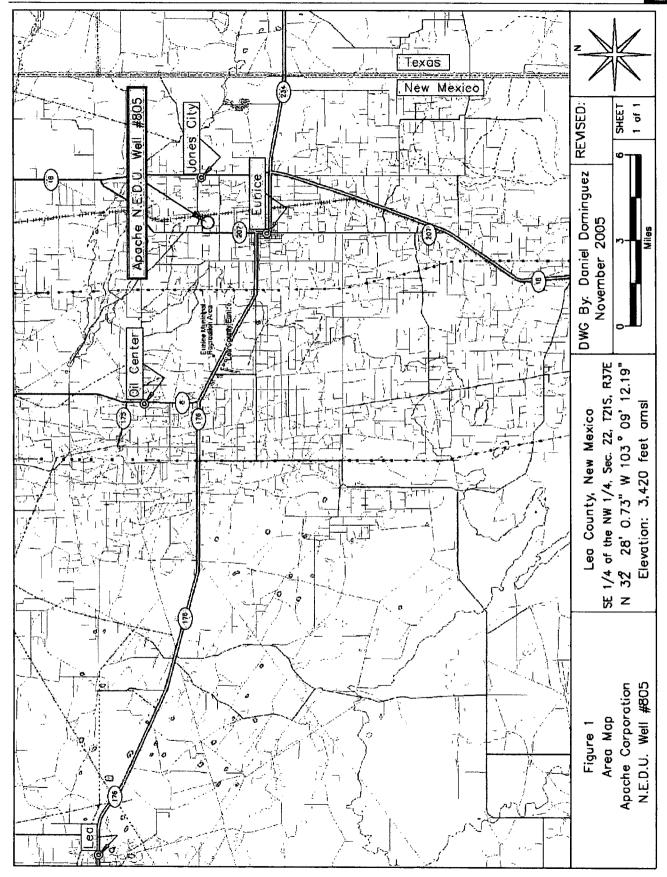

The site is located approximately 2 miles north of Eunice, New Mexico (reference Figure 1). Information obtained from the New Mexico Office of the State Engineer's website and a United States Geological Survey (USGS) database indicates there are eight wells located within a one-mile radius of the release site; however, there are no water supply wells located within a 1,000-foot radius of the release site (reference Figure 2). Groundwater level data indicates an average depth to water of approximately 68 feet below ground surface (bgs). Based on available information, it is estimated that the depth to groundwater at the site is between 50 and 100 feet bgs. The attached site information and metrics form ranks the site in accordance with the NMOCD Guidelines for Remediation of Leaks, Spills and Releases (August 13, 1993).