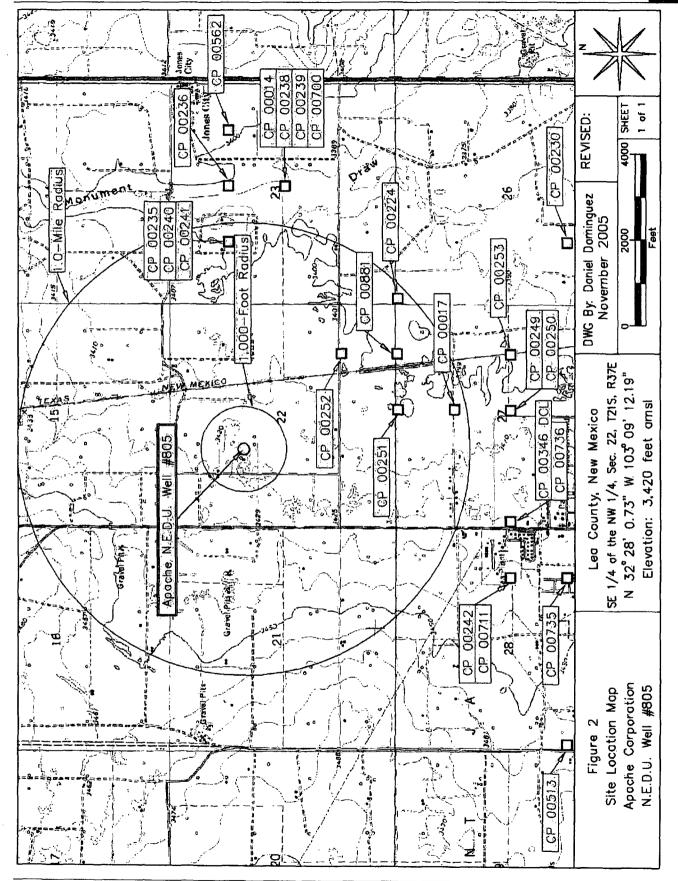

The site is located approximately 2 miles north of Eunice, New Mexico (reference Figure 1). Information obtained from the New Mexico Office of the State Engineer's website and a United States Geological Survey (USGS) database indicates there are eight wells located within a one-mile radius of the release site; however, there are no water supply wells located within a 1,000-foot radius of the release site (reference Figure 2). Groundwater level data indicates an average depth to water of approximately 68 feet below ground surface (bgs). Based on available information, it is estimated that the depth to groundwater at the site is between 50 and 100 feet bgs. The attached site information and metrics form ranks the site in accordance with the NMOCD Guidelines for Remediation of Leaks, Spills and Releases (August 13, 1993).

Surface water body within 1000 ' radius of site: none

Domestic water wells within 1000' radius of site: none

Agricultural water wells within 1000' radius of site: none

Public water supply wells within 1000' radius of site: none