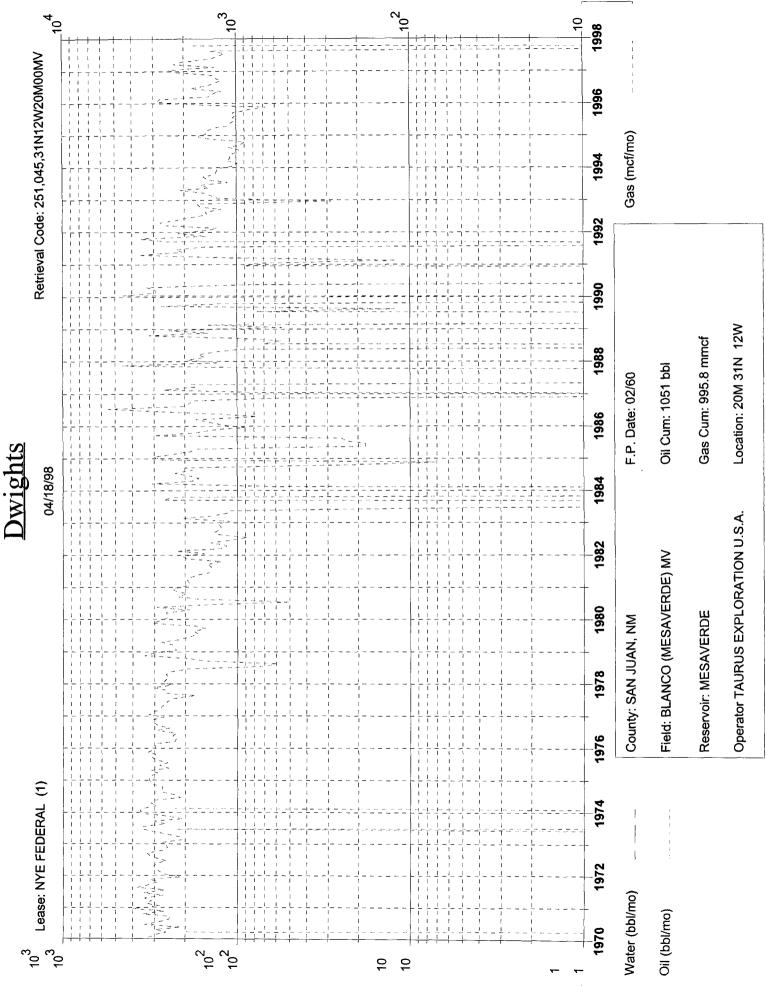

To comply with New Mexico Oil Conservation Rules, Taurus Exploration U.S.A., Inc. is submitting the following data for your approval of the proposed commingling:

- 1. For C107A Application for Downhole Commingling
- 2. C102 Location plat showing each spacing unit and dedicated acreage
- 3. Production curves for both the Mesa Verde and Dakota
- 4. Offset operator plat
- 5. Well location plat

**Dwights** 