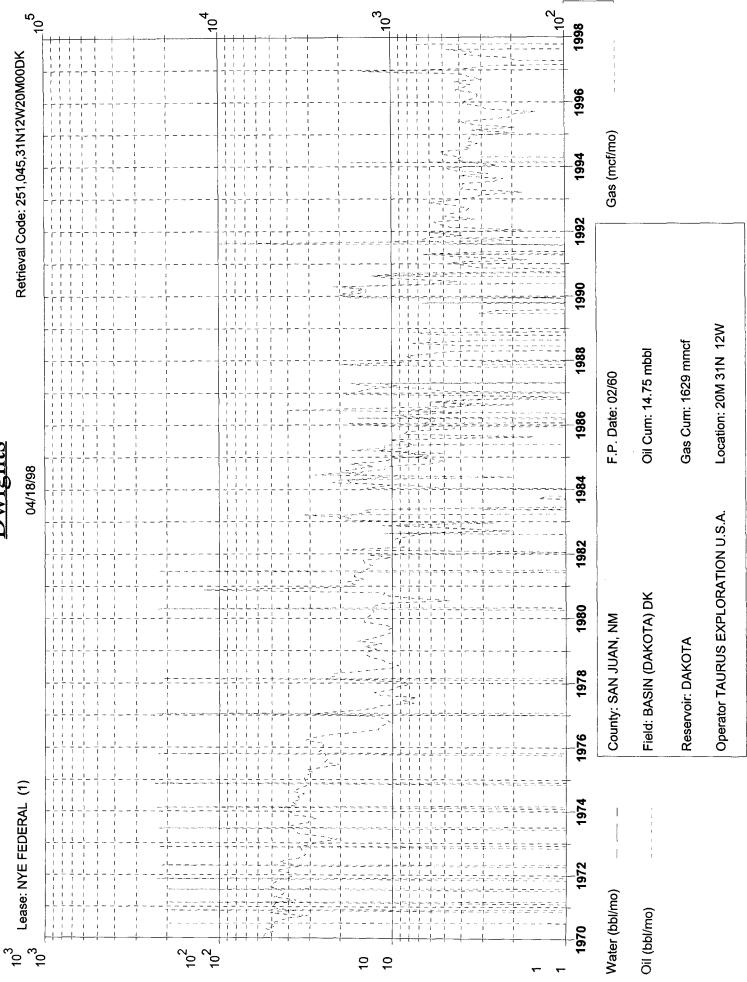

To comply with New Mexico Oil Conservation Rules, Taurus Exploration U.S.A., Inc. is submitting the following data for your approval of the proposed commingling:

- 1. For C107A Application for Downhole Commingling
- 2. C102 Location plat showing each spacing unit and dedicated acreage
- 3. Production curves for both the Mesa Verde and Dakota
- 4. Offset operator plat
- 5. Well location plat

**Dwights** 