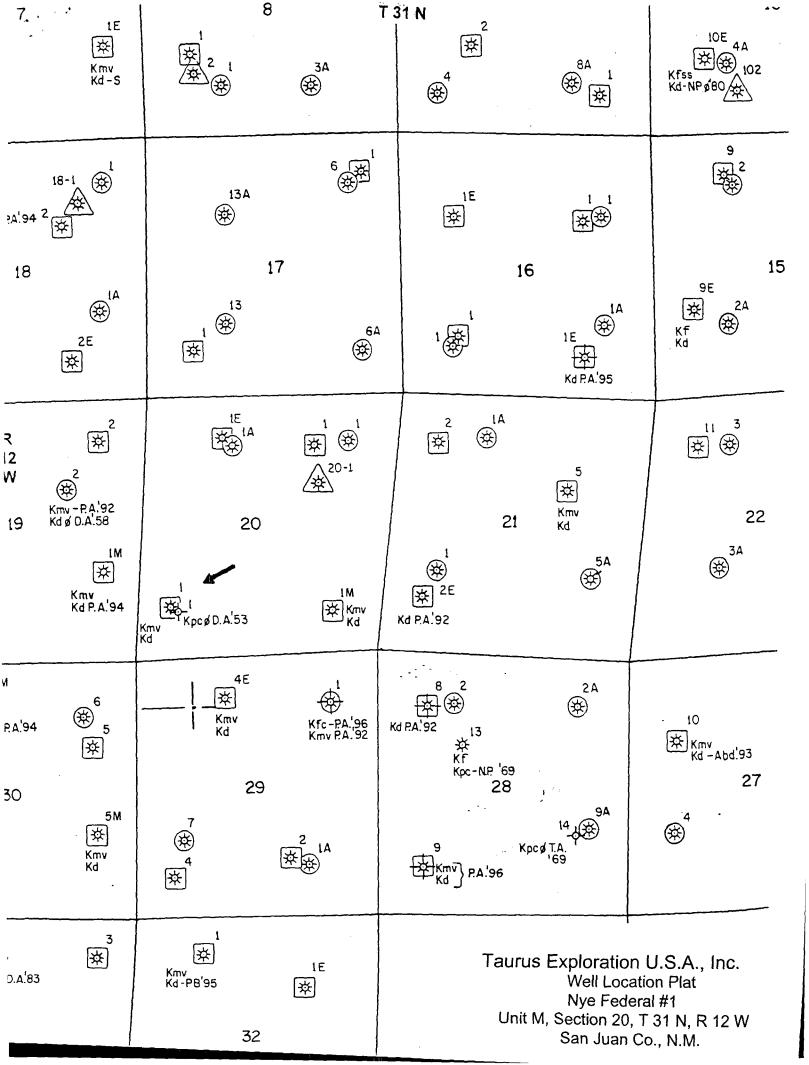

To comply with New Mexico Oil Conservation Rules, Taurus Exploration U.S.A., Inc. is submitting the following data for your approval of the proposed commingling:

- 1. For C107A Application for Downhole Commingling
- 2. C102 Location plat showing each spacing unit and dedicated acreage
- 3. Production curves for both the Mesa Verde and Dakota
- 4. Offset operator plat
- 5. Well location plat