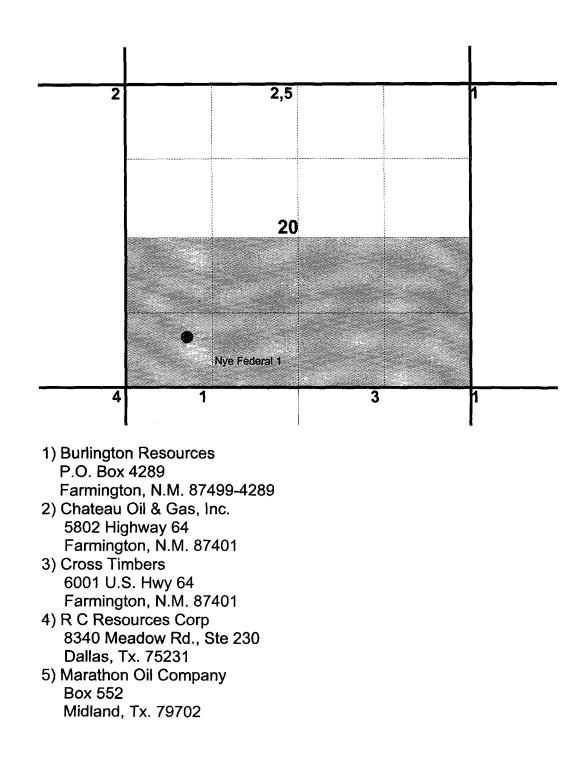

To comply with New Mexico Oil Conservation Rules, Taurus Exploration U.S.A., Inc. is submitting the following data for your approval of the proposed commingling:

- 1. For C107A Application for Downhole Commingling
- 2. C102 Location plat showing each spacing unit and dedicated acreage
- 3. Production curves for both the Mesa Verde and Dakota
- 4. Offset operator plat
- 5. Well location plat

# **Taurus Exploration U.S.A., Inc**

Nye Federal #1 Offset Operator / Ownership Plat Blanco Mesa Verde/ Basin Dakota Downhole Commingling

Township 31 N, Range 12 W