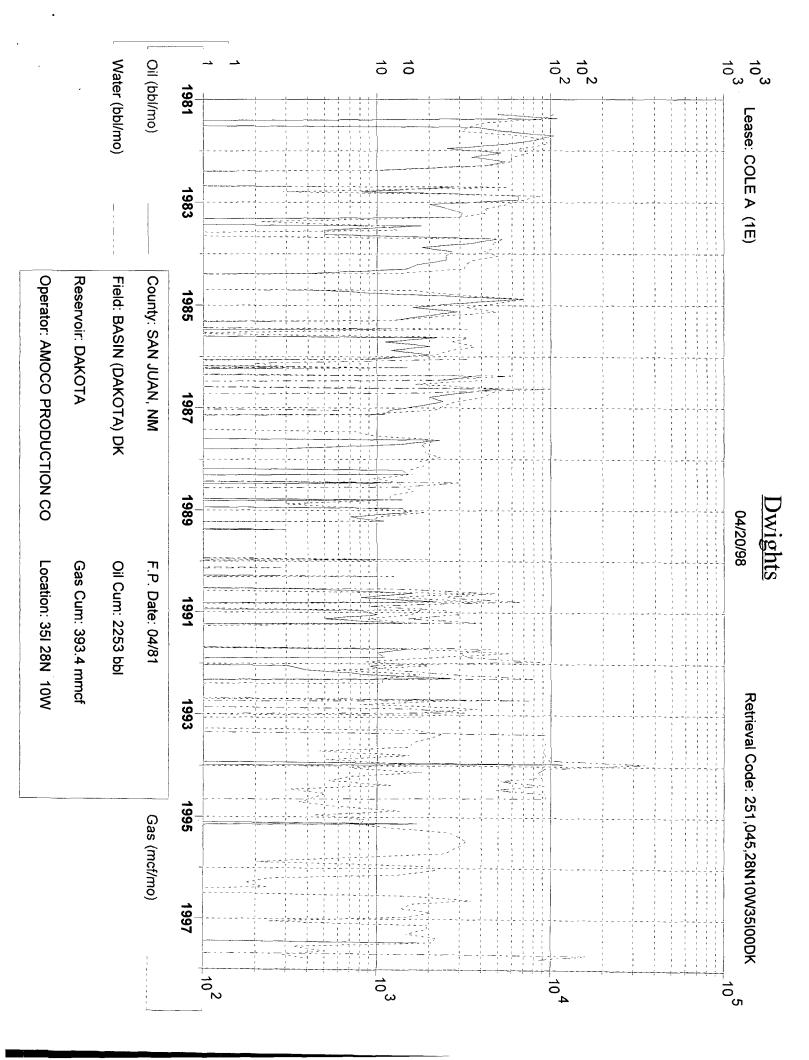

 DAKOTA HISTORICAL DATA:
 1ST PROD: 04/81
 DAKOTA PROJECTED DATA

 OIL CUM:
 2.25 MBO
 1/1/98 Qi: 46 MCFD
 0.27 BOPD

 GAS CUM:
 393.4 MMCF
 DECLINE RATE: 5.0% (EXPONENTIAL)

 OIL YIELD:
 0.0057 BBL/MCF

| CHACRA HISTORICA | AL DATA 1ST PI    | ROD: 03/81 | CHACRA PROJECTED  | DATA                       |                      |
|------------------|-------------------|------------|-------------------|----------------------------|----------------------|
| OIL CUM:         | 0.0 MBO           |            | 1/1/98 Qi:        | 24 MCFD                    | 0.00 BOPD            |
| GAS CUM:         | 221.4 MMCF        |            | DECLINE RATE:     | 5.0% (EXPONENTIAL)         |                      |
| OIL YIELD:       | 0.0000 BBL/M      | ICF        |                   |                            |                      |
| FIXED COMMINGLE  | ALLOCATION FACTOR | RS:        |                   |                            |                      |
|                  | GAS               | OIL        | GAS ALLOCATION B  | ASED ON PROJECTED 1998 RAT | res                  |
| DAKOTA           | 66%               | 100%       | OIL ALLOCATION BA | SED ON WEIGHTED CUM OIL YI | ELDS                 |
| CHACRA           | 34%               | 0%         | NOT               | E: ALL PRODUCTION DATA FRO | M DWIGHTS ENERGYDATA |