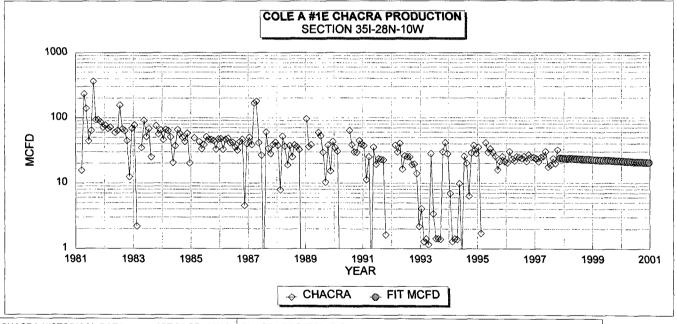

 DAKOTA HISTORICAL DATA:
 1ST PROD: 04/81
 DAKOTA PROJECTED DATA

 OIL CUM:
 2.25 MBO
 1/1/98 Qi: 46 MCFD
 0.27 BOPD

 GAS CUM:
 393.4 MMCF
 DECLINE RATE: 5.0% (EXPONENTIAL)

 OIL YIELD:
 0.0057 BBL/MCF

| CHACRA HISTORICA | AL DATA 1ST PI    | ROD: 03/81 | CHACRA PROJECTED  | DATA                       |                      |
|------------------|-------------------|------------|-------------------|----------------------------|----------------------|
| OIL CUM:         | 0.0 MBO           |            | 1/1/98 Qi:        | 24 MCFD                    | 0.00 BOPD            |
| GAS CUM:         | 221.4 MMCF        |            | DECLINE RATE:     | 5.0% (EXPONENTIAL)         |                      |
| OIL YIELD:       | 0.0000 BBL/M      | ICF        |                   |                            |                      |
| FIXED COMMINGLE  | ALLOCATION FACTOR | RS:        |                   |                            |                      |
|                  | GAS               | OIL        | GAS ALLOCATION B  | ASED ON PROJECTED 1998 RAT | res                  |
| DAKOTA           | 66%               | 100%       | OIL ALLOCATION BA | SED ON WEIGHTED CUM OIL YI | ELDS                 |
| CHACRA           | 34%               | 0%         | NOT               | E: ALL PRODUCTION DATA FRO | M DWIGHTS ENERGYDATA |