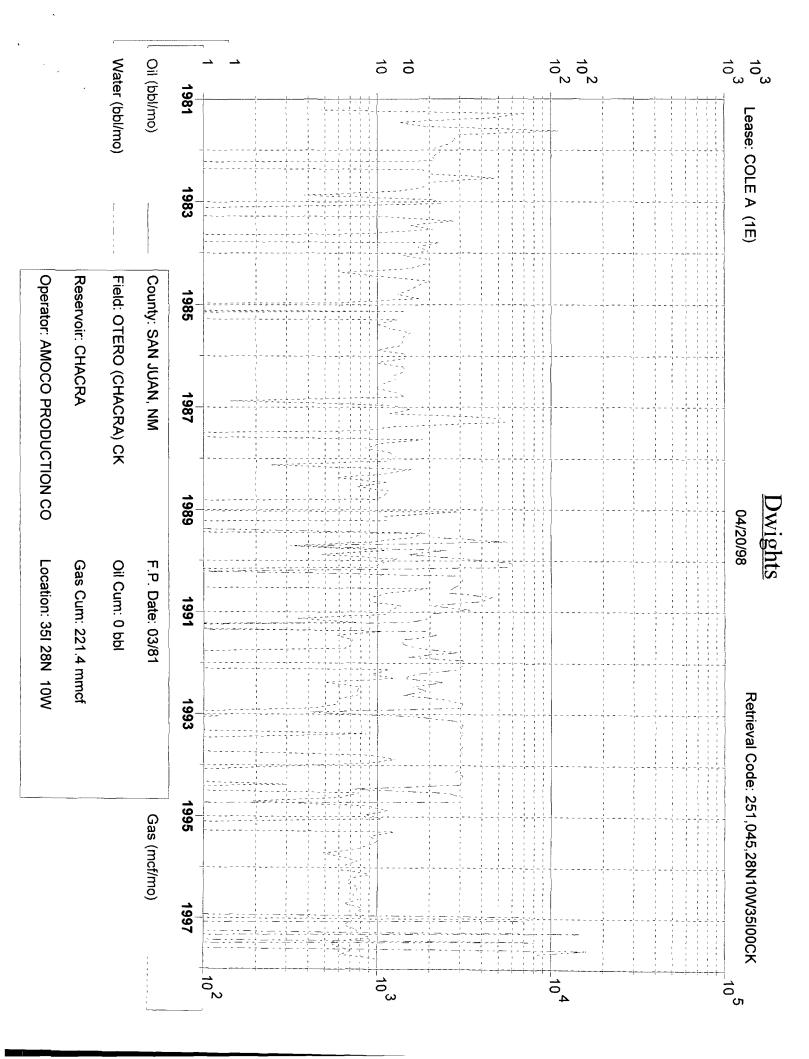

 DAKOTA HISTORICAL DATA:
 1ST PROD: 04/81
 DAKOTA PROJECTED DATA

 OIL CUM:
 2.25 MBO
 1/1/98 Qi: 46 MCFD
 0.27 BOPD

 GAS CUM:
 393.4 MMCF
 DECLINE RATE: 5.0% (EXPONENTIAL)

 OIL YIELD:
 0.0057 BBL/MCF

| CHACRA HISTORICA | AL DATA 1ST PI    | ROD: 03/81 | CHACRA PROJECTED  | DATA                       |                      |
|------------------|-------------------|------------|-------------------|----------------------------|----------------------|
| OIL CUM:         | 0.0 MBO           |            | 1/1/98 Qi:        | 24 MCFD                    | 0.00 BOPD            |
| GAS CUM:         | 221.4 MMCF        |            | DECLINE RATE:     | 5.0% (EXPONENTIAL)         |                      |
| OIL YIELD:       | 0.0000 BBL/M      | ICF        |                   |                            |                      |
| FIXED COMMINGLE  | ALLOCATION FACTOR | RS:        |                   |                            |                      |
|                  | GAS               | OIL        | GAS ALLOCATION B  | ASED ON PROJECTED 1998 RAT | res                  |
| DAKOTA           | 66%               | 100%       | OIL ALLOCATION BA | SED ON WEIGHTED CUM OIL YI | ELDS                 |
| CHACRA           | 34%               | 0%         | NOT               | E: ALL PRODUCTION DATA FRO | M DWIGHTS ENERGYDATA |