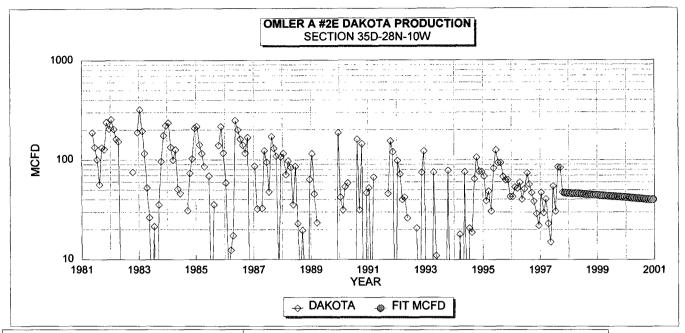

 DAKOTA HISTORICAL DATA:
 1ST PROD: 05/81
 DAKOTA PROJECTED DATA

 OIL CUM:
 2.96 MBO
 1/1/98 Qi: 46 MCFD
 0.35 BOPD

 GAS CUM:
 387.7 MMCF
 DECLINE RATE: 5.0% (EXPONENTIAL)

 OIL YIELD:
 0.0076 BBL/MCF

| CHACRA HISTORICAL DATA 1ST PROD: 03/81 |              |            | CHACRA PROJECTED DATA |            |                       |                   |  |  |  |
|----------------------------------------|--------------|------------|-----------------------|------------|-----------------------|-------------------|--|--|--|
| OIL CUM:                               | 0.0 ME       | BO         | 1/1/98 Qi:            | 32         | MCFD                  | 0.00 BOPD         |  |  |  |
| GAS CUM:                               | 280.2 MR     | <b>NCF</b> | DECLINE RATE:         | 5.0%       | (EXPONENTIAL)         |                   |  |  |  |
| OIL YIELD:                             | 0.0001 BE    | L/MCF      |                       |            |                       |                   |  |  |  |
| FIXED COMMINGLE AI                     | LOCATION FAC | TORS:      |                       |            |                       |                   |  |  |  |
|                                        | GAS          | OIL        | GAS ALLOCATION B      | ASED ON P  | ROJECTED 1998 RATES   |                   |  |  |  |
| DAKOTA                                 | 59%          | 99%        | OIL ALLOCATION BA     | SED ON W   | EIGHTED CUM OIL YIELD | s                 |  |  |  |
| CHACRA                                 | 41%          | 1%         | NOTE                  | E: ALL PRO | DUCTION DATA FROM D   | WIGHTS ENERGYDATA |  |  |  |