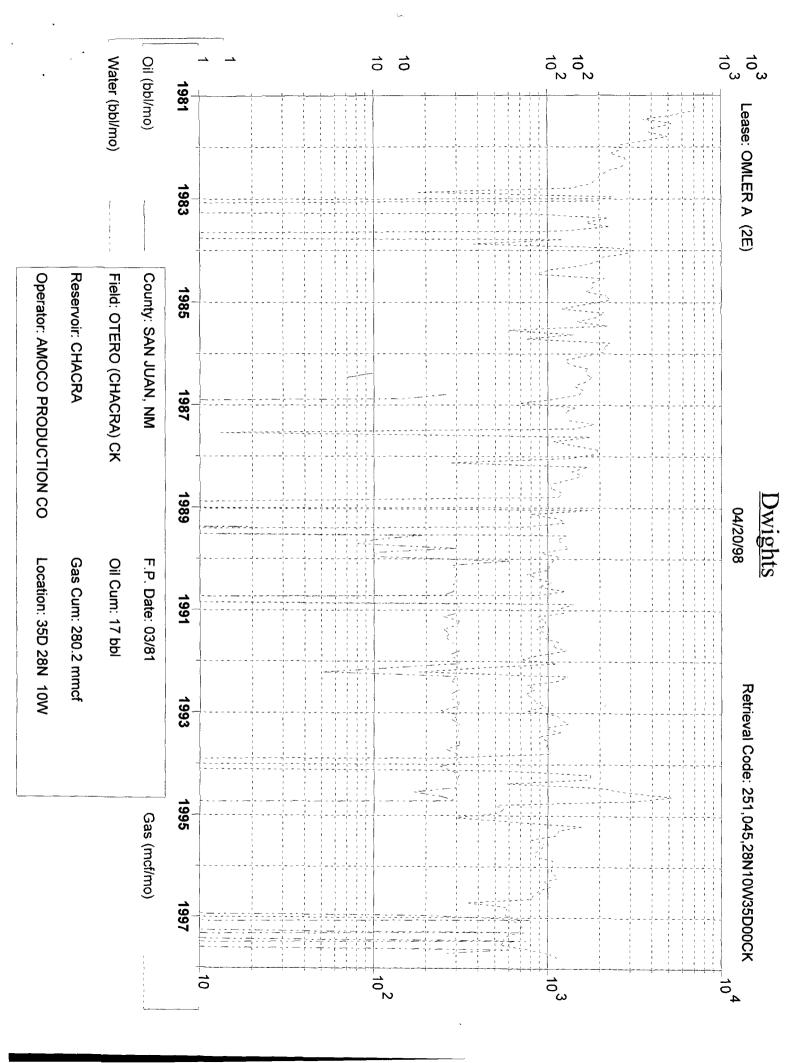

 DAKOTA HISTORICAL DATA:
 1ST PROD: 05/81
 DAKOTA PROJECTED DATA

 OIL CUM:
 2.96 MBO
 1/1/98 Qi: 46 MCFD
 0.35 BOPD

 GAS CUM:
 387.7 MMCF
 DECLINE RATE: 5.0% (EXPONENTIAL)

 OIL YIELD:
 0.0076 BBL/MCF

| CHACRA HISTORICAL DATA 1ST PROD: 03/81 |              |            | CHACRA PROJECTED DATA |            |                       |                   |  |  |  |
|----------------------------------------|--------------|------------|-----------------------|------------|-----------------------|-------------------|--|--|--|
| OIL CUM:                               | 0.0 ME       | BO         | 1/1/98 Qi:            | 32         | MCFD                  | 0.00 BOPD         |  |  |  |
| GAS CUM:                               | 280.2 MR     | <b>NCF</b> | DECLINE RATE:         | 5.0%       | (EXPONENTIAL)         |                   |  |  |  |
| OIL YIELD:                             | 0.0001 BE    | L/MCF      |                       |            |                       |                   |  |  |  |
| FIXED COMMINGLE AI                     | LOCATION FAC | TORS:      |                       |            |                       |                   |  |  |  |
|                                        | GAS          | OIL        | GAS ALLOCATION B      | ASED ON P  | ROJECTED 1998 RATES   |                   |  |  |  |
| DAKOTA                                 | 59%          | 99%        | OIL ALLOCATION BA     | SED ON W   | EIGHTED CUM OIL YIELD | s                 |  |  |  |
| CHACRA                                 | 41%          | 1%         | NOTE                  | E: ALL PRO | DUCTION DATA FROM D   | WIGHTS ENERGYDATA |  |  |  |