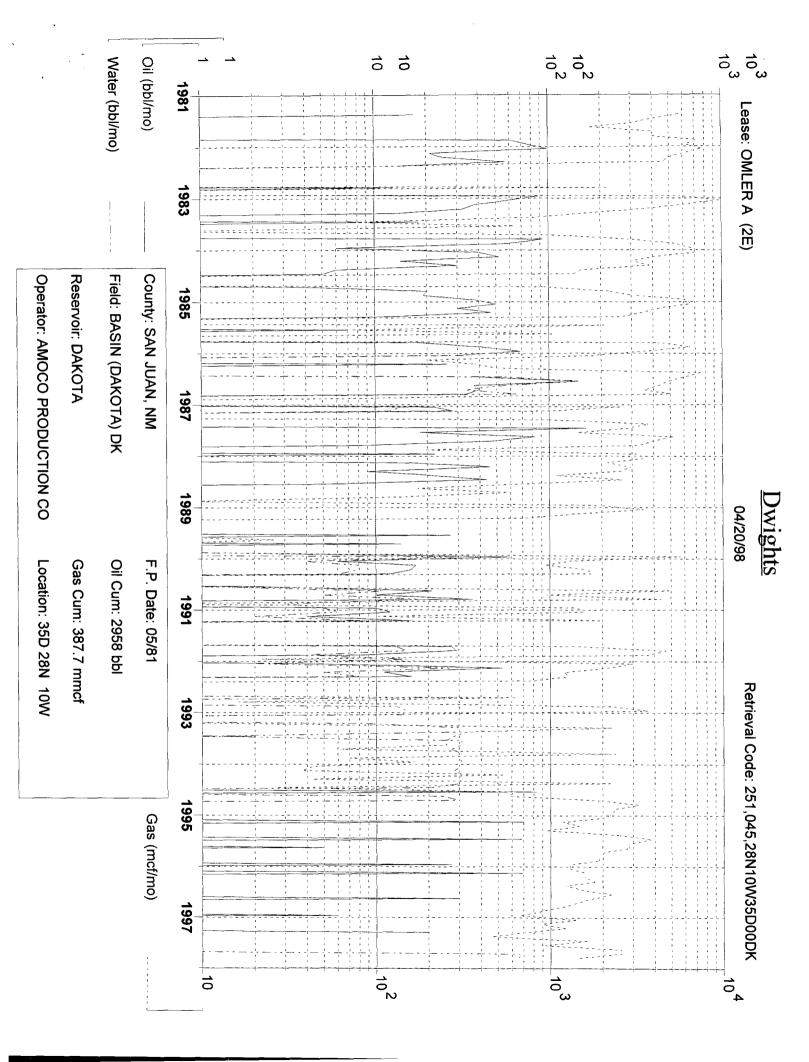

 DAKOTA HISTORICAL DATA:
 1ST PROD: 05/81
 DAKOTA PROJECTED DATA

 OIL CUM:
 2.96 MBO
 1/1/98 Qi: 46 MCFD
 0.35 BOPD

 GAS CUM:
 387.7 MMCF
 DECLINE RATE: 5.0% (EXPONENTIAL)

 OIL YIELD:
 0.0076 BBL/MCF

| CHACRA HISTORICAL DATA 1ST PROD: 03/81 |              |            | CHACRA PROJECTED DATA |            |                       |                   |  |  |  |
|----------------------------------------|--------------|------------|-----------------------|------------|-----------------------|-------------------|--|--|--|
| OIL CUM:                               | 0.0 ME       | BO         | 1/1/98 Qi:            | 32         | MCFD                  | 0.00 BOPD         |  |  |  |
| GAS CUM:                               | 280.2 MR     | <b>NCF</b> | DECLINE RATE:         | 5.0%       | (EXPONENTIAL)         |                   |  |  |  |
| OIL YIELD:                             | 0.0001 BE    | L/MCF      |                       |            |                       |                   |  |  |  |
| FIXED COMMINGLE AI                     | LOCATION FAC | TORS:      |                       |            |                       |                   |  |  |  |
|                                        | GAS          | OIL        | GAS ALLOCATION B      | ASED ON P  | ROJECTED 1998 RATES   |                   |  |  |  |
| DAKOTA                                 | 59%          | 99%        | OIL ALLOCATION BA     | SED ON W   | EIGHTED CUM OIL YIELD | s                 |  |  |  |
| CHACRA                                 | 41%          | 1%         | NOTE                  | E: ALL PRO | DUCTION DATA FROM D   | WIGHTS ENERGYDATA |  |  |  |