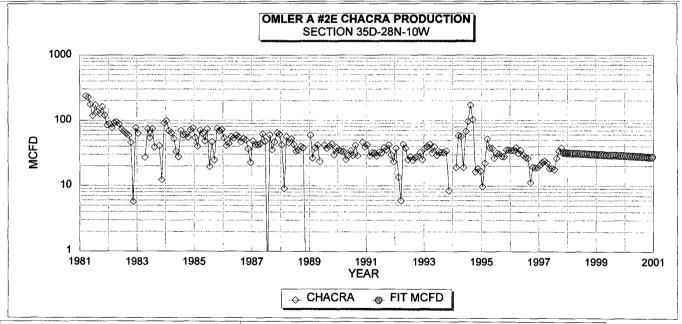

 DAKOTA HISTORICAL DATA:
 1ST PROD: 05/81
 DAKOTA PROJECTED DATA

 OIL CUM:
 2.96 MBO
 1/1/98 Qi: 46 MCFD
 0.35 BOPD

 GAS CUM:
 387.7 MMCF
 DECLINE RATE: 5.0% (EXPONENTIAL)

 OIL YIELD:
 0.0076 BBL/MCF

| CHACRA HISTORICAL DATA 1ST PROD: 03/81 |              |            | CHACRA PROJECTED DATA |            |                       |                   |  |  |  |
|----------------------------------------|--------------|------------|-----------------------|------------|-----------------------|-------------------|--|--|--|
| OIL CUM:                               | 0.0 ME       | BO         | 1/1/98 Qi:            | 32         | MCFD                  | 0.00 BOPD         |  |  |  |
| GAS CUM:                               | 280.2 MR     | <b>NCF</b> | DECLINE RATE:         | 5.0%       | (EXPONENTIAL)         |                   |  |  |  |
| OIL YIELD:                             | 0.0001 BE    | L/MCF      |                       |            |                       |                   |  |  |  |
| FIXED COMMINGLE AI                     | LOCATION FAC | TORS:      |                       |            |                       |                   |  |  |  |
|                                        | GAS          | OIL        | GAS ALLOCATION B      | ASED ON P  | ROJECTED 1998 RATES   |                   |  |  |  |
| DAKOTA                                 | 59%          | 99%        | OIL ALLOCATION BA     | SED ON W   | EIGHTED CUM OIL YIELD | s                 |  |  |  |
| CHACRA                                 | 41%          | 1%         | NOTE                  | E: ALL PRO | DUCTION DATA FROM D   | WIGHTS ENERGYDATA |  |  |  |