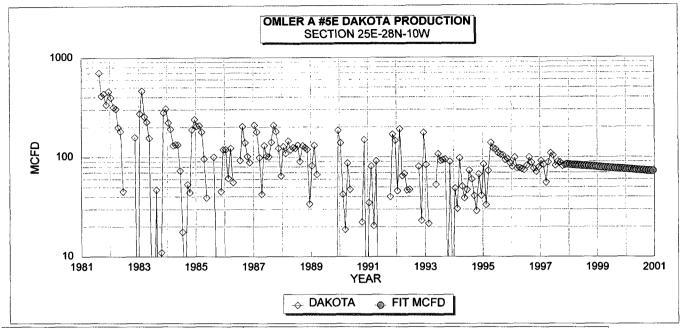

OATE IN 4/29/98 SUSPENSE S/19/98 ENGINEER DC LOGGED BY W

TYPE DHC

ABOVE THIS LINE FOR DIVISION USE ONLY