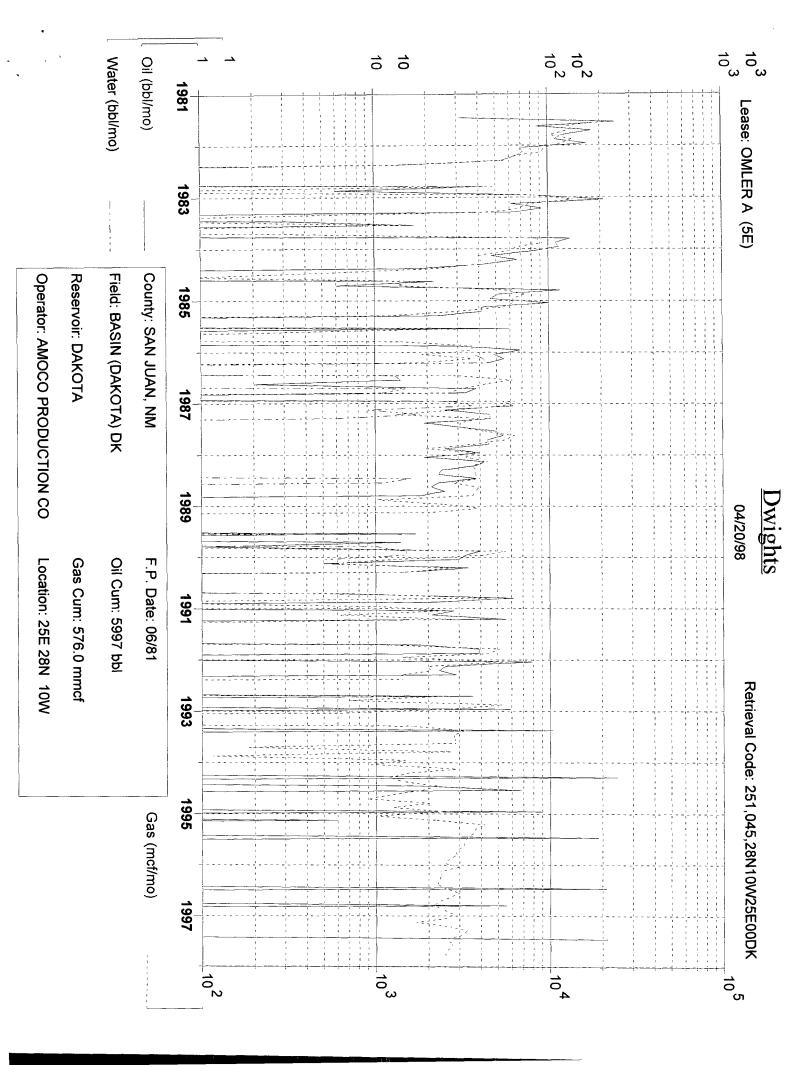

|
| GAS CUM:           | 326.3        | MMCF            | DECLINE RATE:     | 5.0%      | (EXPONENTIAL)        |                    |
| OIL YIELD:         | 0.0000 1     | BBL/MCF         |                   |           |                      |                    |
| FIXED COMMINGLE AI | LLOCATION FA | ACTORS:         |                   |           |                      |                    |
|                    | GAS          | OII             | GAS ALLOCATION B  | ASED ON P | ROJECTED 1998 RATES  | \$                 |
| DAKOTA             | 68%          | 100%            | OIL ALLOCATION BA | SED ON W  | EIGHTED CUM OIL YIEL | .DS                |
| CHACRA             | 32%          | 0%              | NOT               | : ALL PRO | DUCTION DATA FROM    | DWIGHTS ENERGYDATA |





District 1 PO Box 1980, Hobbs. NM 88241-1980

State of New Mexico Energy, Minerals & Natural Resources Department

Revised February 21, 1994 instructions on back

District II PO Drawer DD, Artesia, NM 88211-0719 District III 1000 Rio Brazos Rd. Aztec, NM 87410

OIL CONSERVATION DIVISION PO Box 2088 Santa Fe, NM 87504-2088

Submit to Appropriate District Office State Lease - 4 Copies Fee Lease - 3 Copies

District IV PO Box 2088, Santa Fe. NM 87504-2088

AMENDED REPORT

# WELL LOCATION AND ACREAGE DEDICATION PLAT 2 Pool Code 3 Pool Name

| 30-045-2411     | 2 7 001 0000                    |                                                                |  |  |  |  |  |
|-----------------|---------------------------------|----------------------------------------------------------------|--|