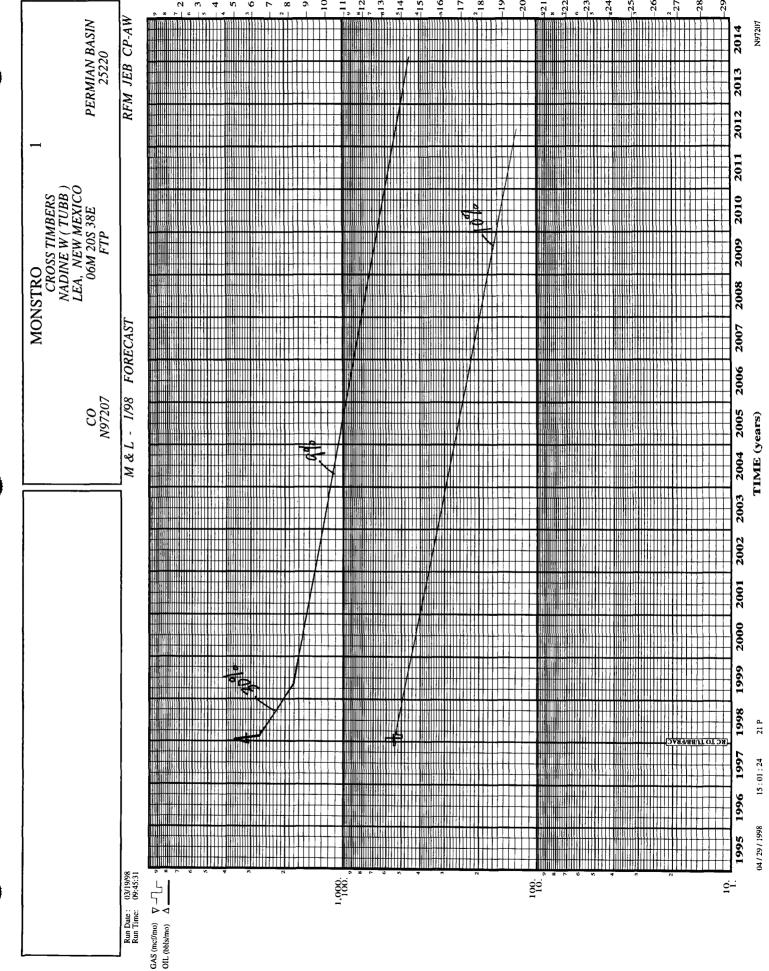

# CROSS TIMBERS OPERATING COMPANY ATTACHMENT TO FORM C-107-A APPLICATION FOR DOWNHOLE COMMINGLING MONOSTRO # 1

- 16. (I) THE TUBB FORMATION WAS COMPLETED IN DECEMBER 1997; THEREFORE, THERE IS NOT ONE YEAR OF PRODUCTION HISTORY.
  - (II) PROJECTED PRODUCTION FLOWSTREAMS FOR THE TUBB FORMATION ARE BASED ON OFFSET PRODUCING TUBB WELLS IN THE MONUMENT TUBB FIELD AND THE NADINE, WEST TUBB FIELD.