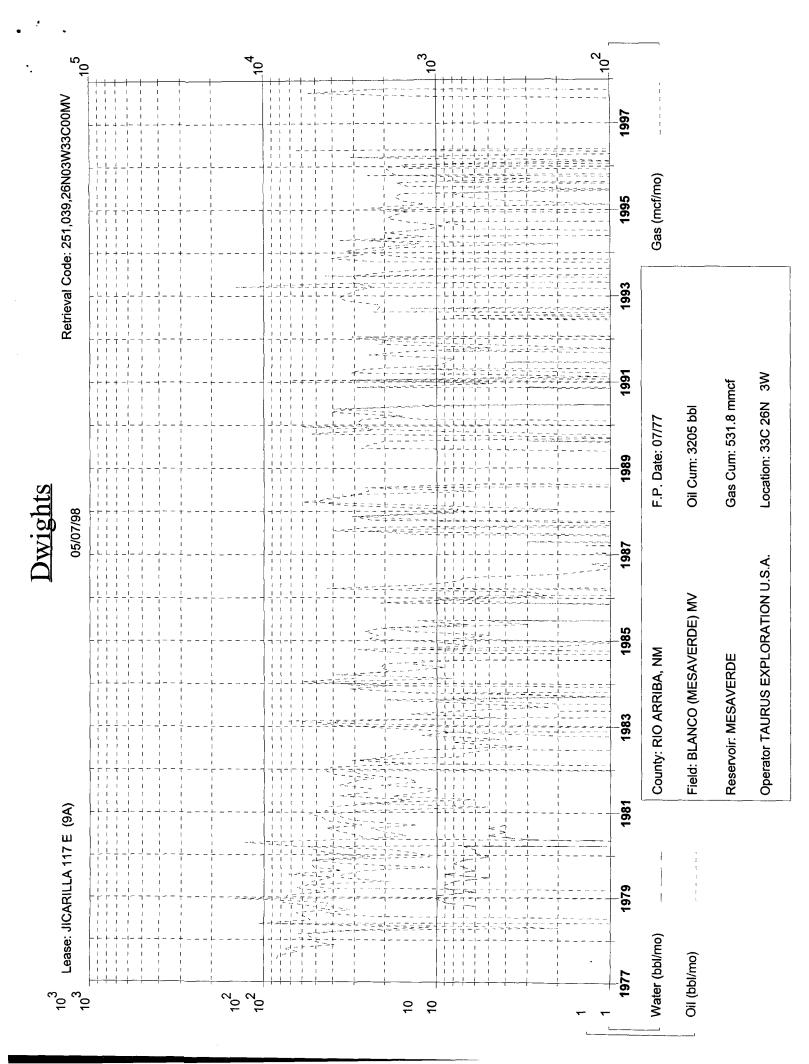

RE:

Administrative Approval to Downhole Commingle

Taurus Exploration U.S.A., Inc.

Jicarilla 117E 9A

950' FNL, 1520' FEL, Sec. 33, T26N, R3W, NMPM

Rio Arriba County, New Mexico

Dear Ms. Wrotenbery:

Taurus Exploration U.S.A., Inc. requests administrative approval for downhole commingling the Tapacito Pictured Cliffs and Blanco Mesa Verde pools in the subject well. The well is currently producing as a Pictured Cliffs/Mesa Verde dual completion. The Mesa Verde zone has experienced liquid loading problems and it is felt downhole commingling will eliminate excessive operational expenditures and allow the Pictured Cliffs flow stream to aid in keeping the Mesa Verde zone unloaded and producing.

To comply with New Mexico Oil Conservation Rules, Taurus Exploration U.S.A., Inc. is submitting the following data for your approval of the proposed commingling:

- For C107A Application for Downhole Commingling
- C102 Location plat showing each spacing unit and dedicated acreage
- 3. Production curves for both the Mesa Verde and Dakota
- Offset operator plat
- 5. Well location plat

1000 Rio Brazos Rd, Aztec, NM 87410-1693 X\_YES NO APPLICATION FOR DOWNHOLE COMMINGLING 2198 Bloomfield Highway, Farmington, New Mexico 87401 Taurus Exploration U.S.A., Inc T26N R3W Rio Arriba 33 Jicarilla 117E 9A Unit Ltr. - Sec - Twp - Rae County Spacing Unit Lease Types: (check 1 or more) APINO. 30-039-21309 Federal X (and/or) Fee Property Code 007171 OGRID NO. 162928 State The following facts are submitted in support of downhole commingling. Upper Zone Intermediate Lowe Zone Blanco Mesaverde Tapacito Pictured Cliffs 1 Pool Name and Pool Code 72319 85920 6080-6314 Top and Bottom of Pay Section (Perforations) 3962-3993 2. Type of production (Oil or Gas) 3. gas gas Method of Production
 (Flowing or Artificial Lift) flowing flowing a. (Current) 5. Bottomhole Pressure a. а Oil Zones - Artificial Lift: Estimated Current 256 calc. 186 calc. Gas & Oil - Flowing: Measured Current b. (Original) b. b Estimated Or Measured Original 685 calc. 1266 calc. 6. Oil Gravity (<sup>O</sup>API) or Gas BTU Content) 1198 BTU 1205 BTU 7. Producing or Shut-In? producing producing Production Marginal? (yes or no) yes ves If Shut-In, give date and oil/gas/ water rates of last production Date Date Date Rates: Rates Note: For new zones with no production history, applicant shall be required to attach production estimates and supporting data Date: 4/22/98 If Producing, give date and oil/gas/ water rates of recent test (within 60 days) Date: Date: 3/27/98 Rates Rates 0/43/0 5/65/0 8. Fixed Percentage Allocation Formula -% for each zone Oil-0 % 40 <sup>%</sup> 100 % 60 <sup>%</sup> % If allocation formula is based upon something other than current or past production, or is based upon some other method, submit attachments with supporting data and/or explaining method and providing rate projections or other required data. Are all working, overriding, and royalty interests identical in all commingled zones? If not, have all working, overriding, and royalty interests been notified by certified mail? Have all offset operators been given written notice of the proposed downhole commingling? X Yes X Yes X Yes Will cross-flow occur? \_\_\_Yes X No If yes, are fluids compatible, will the formations not be damaged, will any cross-flowed production be recovered, and will the allocation formula be reliable. \_\_\_Yes \_\_\_No (If No, attach explanation) 12. Are all produced fluids from all commingled zones compatible with each other? <u>X</u> Yes \_\_\_ No 13. Will the value of production be decreased by commingling? \_Yes <u>X</u>No (If Yes, attach explanation) 14. If this well in on, or communitized with, state or federal lands, either the Commissioner of Public Lands or the United States Bureau of Land Management has been notified in writing of this application. X Yes \_\_\_ No 15. NMOCD Reference Cases for Rule 303(D) Exceptions: ORDER NO(S). #MENTS: