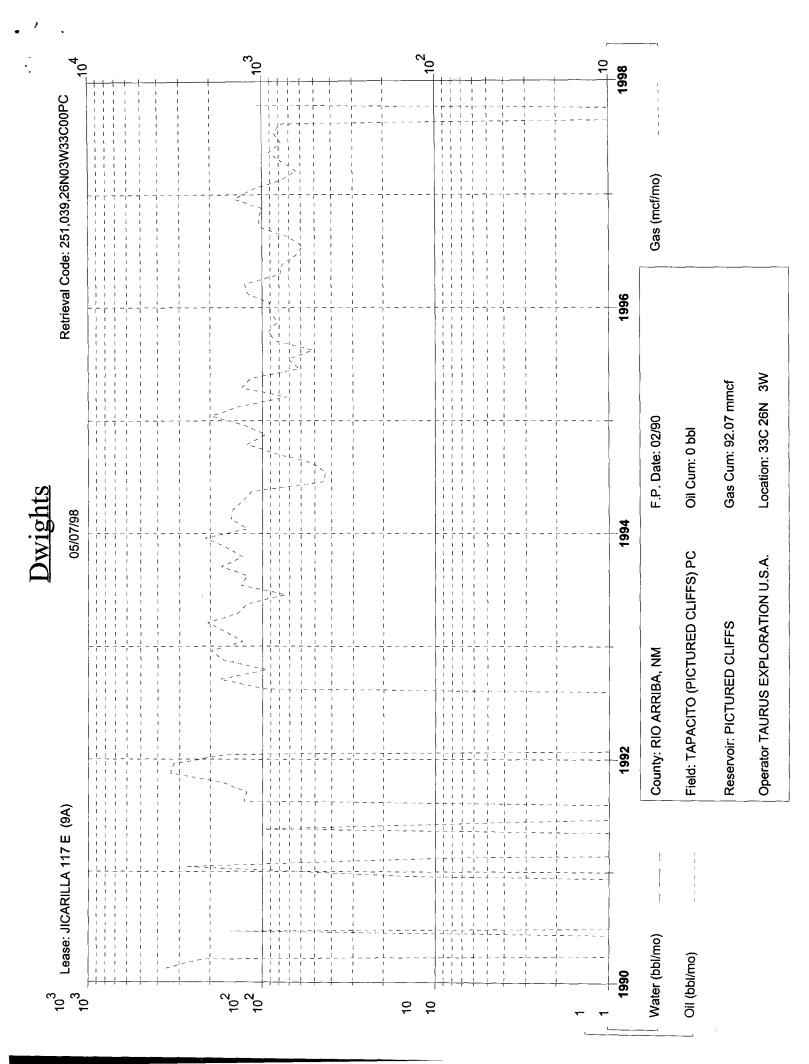

RE:

Administrative Approval to Downhole Commingle

Taurus Exploration U.S.A., Inc.

Jicarilla 117E 9A

950' FNL, 1520' FEL, Sec. 33, T26N, R3W, NMPM

Rio Arriba County, New Mexico

Dear Ms. Wrotenbery:

Taurus Exploration U.S.A., Inc. requests administrative approval for downhole commingling the Tapacito Pictured Cliffs and Blanco Mesa Verde pools in the subject well. The well is currently producing as a Pictured Cliffs/Mesa Verde dual completion. The Mesa Verde zone has experienced liquid loading problems and it is felt downhole commingling will eliminate excessive operational expenditures and allow the Pictured Cliffs flow stream to aid in keeping the Mesa Verde zone unloaded and producing.

To comply with New Mexico Oil Conservation Rules, Taurus Exploration U.S.A., Inc. is submitting the following data for your approval of the proposed commingling:

- For C107A Application for Downhole Commingling
- C102 Location plat showing each spacing unit and dedicated acreage
- 3. Production curves for both the Mesa Verde and Dakota
- Offset operator plat
- 5. Well location plat

1000 Rio Brazos Rd, Aztec, NM 87410-1693 X\_YES NO APPLICATION FOR DOWNHOLE COMMINGLING 2198 Bloomfield Highway, Farmington, New Mexico 87401 Taurus Exploration U.S.A., Inc T26N R3W Rio Arriba 33 Jicarilla 117E 9A Unit Ltr. - Sec - Twp - Rae County Spacing Unit Lease Types: (check 1 or more) APINO. 30-039-21309 Federal X (and/or) Fee Property Code 007171 OGRID NO. 162928 State The following facts are submitted in support of downhole commingling. Upper Zone Intermediate Lowe Zone Blanco Mesaverde Tapacito Pictured Cliffs 1 Pool Name and Pool Code 72319 85920 6080-6314 Top and Bottom of Pay Section (Perforations) 3962-3993 2. Type of production (Oil or Gas) 3. gas gas Method of Production
 (Flowing or Artificial Lift) flowing flowing a. (Current) 5. Bottomhole Pressure a. а Oil Zones - Artificial Lift: Estimated Current 256 calc. 186 calc. Gas & Oil - Flowing: Measured Current b. (Original) b. b Estimated Or Measured Original 685 calc. 1266 calc. 6. Oil Gravity (<sup>O</sup>API) or Gas BTU Content) 1198 BTU 1205 BTU 7. Producing or Shut-In? producing producing Production Marginal? (yes or no) yes ves If Shut-In, give date and oil/gas/ water rates of last production Date Date Date Rates: Rates Note: For new zones with no production history, applicant shall be required to attach production estimates and supporting data Date: 4/22/98 If Producing, give date and oil/gas/ water rates of recent test (within 60 days) Date: Date: 3/27/98 Rates Rates 0/43/0 5/65/0 8. Fixed Percentage Allocation Formula -% for each zone Oil-0 % 40 <sup>%</sup> 100 % 60 <sup>%</sup> % If allocation formula is based upon something other than current or past production, or is based upon some other method, submit attachments with supporting data and/or explaining method and providing rate projections or other required data. Are all working, overriding, and royalty interests identical in all commingled zones? If not, have all working, overriding, and royalty interests been notified by certified mail? Have all offset operators been given written notice of the proposed downhole commingling? X Yes X Yes X Yes Will cross-flow occur? \_\_\_Yes X No If yes, are fluids compatible, will the formations not be damaged, will any cross-flowed production be recovered, and will the allocation formula be reliable. \_\_\_Yes \_\_\_No (If No, attach explanation) 12. Are all produced fluids from all commingled zones compatible with each other? <u>X</u> Yes \_\_\_ No 13. Will the value of production be decreased by commingling? \_Yes <u>X</u>No (If Yes, attach explanation) 14. If this well in on, or communitized with, state or federal lands, either the Commissioner of Public Lands or the United States Bureau of Land Management has been notified in writing of this application. X Yes \_\_\_ No 15. NMOCD Reference Cases for Rule 303(D) Exceptions: ORDER NO(S). #MENTS: