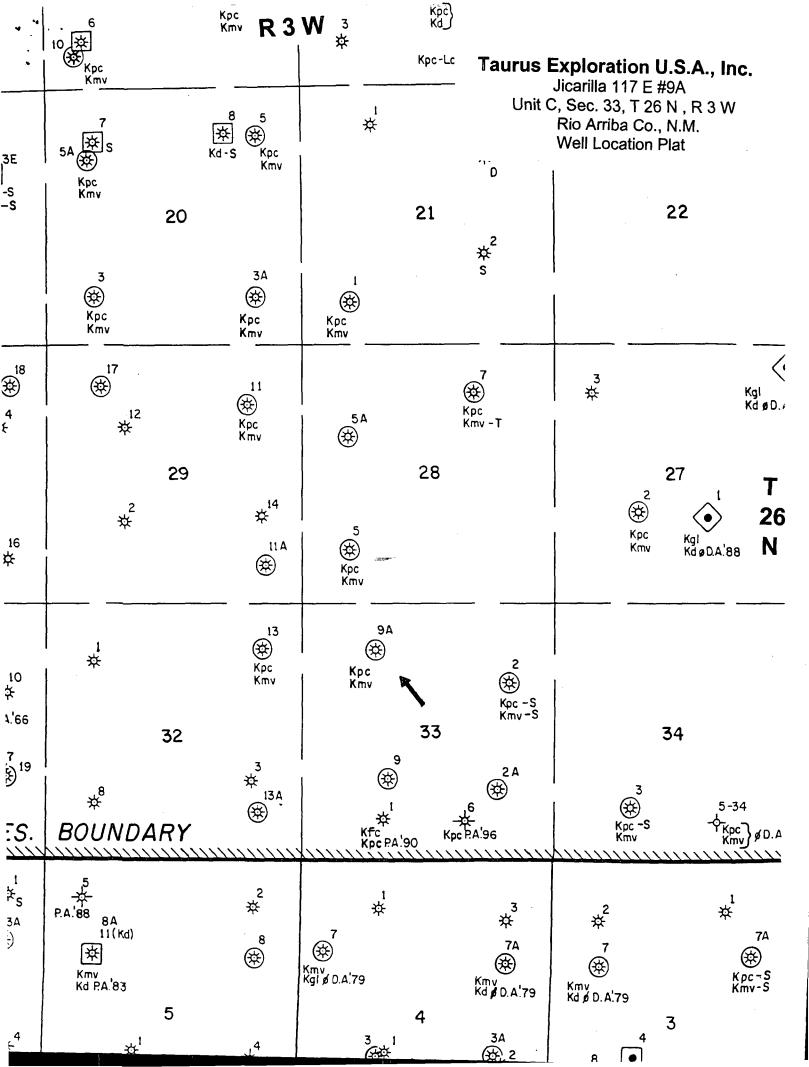

To comply with New Mexico Oil Conservation Rules, Taurus Exploration U.S.A., Inc. is submitting the following data for your approval of the proposed commingling:

- For C107A Application for Downhole Commingling
- C102 Location plat showing each spacing unit and dedicated acreage
- 3. Production curves for both the Mesa Verde and Dakota
- Offset operator plat
- 5. Well location plat

# Jicarilla 117 E #9A Offset Operator / Ownership Plat Tapicito Pictured Cliffs / Blanco Mesa Verde Downhole Commingling

Township 26 N, Range 3 W

- 1) Taurus Exploration U.S.A., Inc
- 2) Conoco, Inc. 10 Desta Dr. Ste 100W Midland Tx 79705-4500