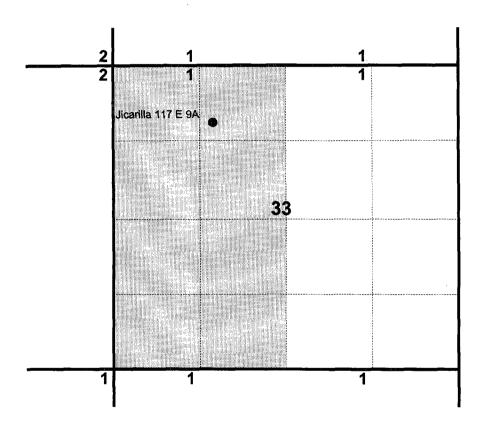

To comply with New Mexico Oil Conservation Rules, Taurus Exploration U.S.A., Inc. is submitting the following data for your approval of the proposed commingling:

- For C107A Application for Downhole Commingling
- C102 Location plat showing each spacing unit and dedicated acreage
- 3. Production curves for both the Mesa Verde and Dakota
- Offset operator plat
- 5. Well location plat

### WELL LOCATION AND ACREAGE DEDICATION PLAT

| <sup>1</sup> API Number                                                                                                                             |         |              |                                             | <sup>2</sup> Pool Cod | le                                        | <sup>3</sup> Pool Name |               |                |           |            |
|-----------------------------------------------------------------------------------------------------------------------------------------------------|---------|--------------|---------------------------------------------|-----------------------|-------------------------------------------|------------------------|---------------|----------------|-----------|------------|
|                                                                                                                                                     |         |              | 85920/72                                    | 319                   | Tapacito Pictured Cliffs/Blanco Mesaverde |                        |               |                |           |            |
| <sup>4</sup> Property Code                                                                                                                          |         |              | 5 Property Name                             |                       |                                           |                        |               | 6 Well Number  |           |            |
| 007171                                                                                                                                              |         |              | Jicarilla 117E                              |                       |                                           |                        |               |                |           |            |
| 7 OGRID No.                                                                                                                                         |         | :            | 8 Operator Name                             |                       |                                           |                        |               | 9              | Elevation |            |
| 162928                                                                                                                                              |         |              | Taurus Exploration, U.S.A., Inc.            |                       |                                           |                        |               |                | 7332'     |            |
| <sup>10</sup> Surface Location                                                                                                                      |         |              |                                             |                       |                                           |                        |               |                |           |            |
| UL or lot no.                                                                                                                                       | Section | Township     | Range                                       | Lot. Idn              | Feet from the                             | North/South Line       | Feet from the | East/West line |           | County     |
| С                                                                                                                                                   | 33      | 26N          | 3W                                          |                       | 950                                       | North                  | 1520          | West           |           | Rio Arriba |
|                                                                                                                                                     |         |              | 11 Bo                                       | ottom Hole            | Location If Diffe                         | erent From Surface     | ce            |                |           |            |
| UL or lot no.                                                                                                                                       | Section | Township     | Range                                       | Lot. Idn              | Feet from the                             | North/South Line       | Feet from the | East/West line |           | County     |
| 12 Dedicated Acres 13 Joi 160/320                                                                                                                   |         | at or Infill | r Infill 14 Consolidation Code 15 Order No. |                       |                                           |                        |               |                |           |            |
| NO ALLOWABLE WILL BE ASSIGNED TO THIS COMPLETION UNTIL ALL INTERESTS HAVE BEEN CONSOLIDATED OR A NONSTANDARD UNIT HAS BEEN APPROVED BY THE DIVISION |         |              |                                             |                       |                                           |                        |               |                |           |            |

# Jicarilla 117 E #9A Offset Operator / Ownership Plat Tapicito Pictured Cliffs / Blanco Mesa Verde Downhole Commingling

Township 26 N, Range 3 W

- 1) Taurus Exploration U.S.A., Inc
- 2) Conoco, Inc. 10 Desta Dr. Ste 100W Midland Tx 79705-4500