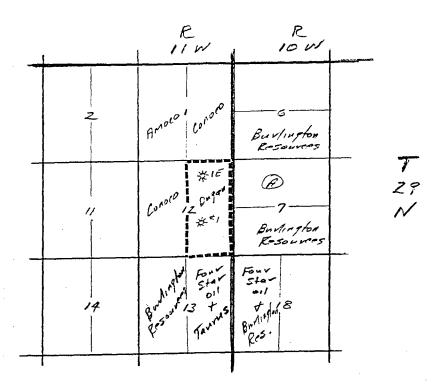

T

| District IV<br>2040 South Pache | co, Santa Fe       | , NM 87505     |              |                       | Salita PC, IV         | W 67505                        |                                                                              |                                                               | AME     | NDED REPOR            |
|---------------------------------|--------------------|----------------|--------------|-----------------------|-----------------------|--------------------------------|------------------------------------------------------------------------------|---------------------------------------------------------------|---------|-----------------------|
|                                 |                    | W              | ELL LO       | OCATIO1               | N AND ACE             | REAGE DEDIC                    | CATION PLA                                                                   | AT                                                            |         |                       |
| 1                               | API Numbe          |                |              | <sup>2</sup> Pool Cod | e                     |                                | ³ Pool Na<br>Blanco Mes                                                      |                                                               |         |                       |
| ¹ Property                      | 0-045-2430<br>Code |                |              | 71599                 | · 5 Property          | Name                           | Bianco Mes                                                                   | averde                                                        | ٠,      | Well Number           |
| 003690                          |                    |                |              |                       | Garrett Fede          | eral Com                       | · · · · · · · · · · · · · · · · · · ·                                        |                                                               | 1E      |                       |
| <sup>7</sup> OGRID 006515       | ,                  |                |              |                       | Operator Dugan Produc |                                |                                                                              |                                                               | ,       | ' Elevation<br>5828'  |
| 000513                          | 21                 |                |              |                       | <sup>10</sup> Surface |                                | **************************************                                       |                                                               |         | 3028                  |
| UL or lot no.                   | Section            | Township       | Range        | Lot Idn               | Feet from the         | North/South line               | Feet from the                                                                | East/West lin                                                 | ne      | County                |
| В                               | 12                 | 29N            | 11W          | <u> </u>              | 1170                  | North                          | 1470                                                                         |                                                               | East    | San Jua               |
|                                 |                    |                | 11 Bc        | ttom Ho               | le Location I         | f Different Fro                | m Surface                                                                    |                                                               |         |                       |
| UL or lot no.                   | Section            | Township       | Range        | Lot Idn               | Feet from the         | North/South line               | Feet from the                                                                | East/West lin                                                 | ie      | County                |
| 12 Dedicated Acre 320           | es Joint o         | or Infill 14 C | Consolidatio | n Code 15 O           | rder No.              | ·                              |                                                                              |                                                               | ,       |                       |
| NO ALLOW                        | ABLE W             |                |              |                       |                       | UNTIL ALL INTI                 |                                                                              |                                                               | SOLI    | DATED OR A            |
| <u></u>                         | <del></del>        | NO             | ON-STAI      | NDARD UI              | NIT HAS BEEN          | I APPROVED BY                  |                                                                              |                                                               |         | IFICATION             |
|                                 |                    |                |              | Fee<br>M.B. Ga        | 111                   | 1470 '<br>Federal<br>NM-03717B | Signature  John Roe Printed Name Engineering Title May 4, 1998 Date  18 SURV | Manager  EYOR Cl                                              | ERTI    | FICATION              |
| •                               |                    |                |              |                       |                       |                                | under my super to the best of my  4-21-80  Date of Survey  Signature and S   | vision, and that y belief.  eal of Profession  y made & signe | the sam | e is true and correct |

☐ AMENDED REPORT

| 2040 South Pacnec                             | o, Santa re           | e, 141V1 075           | ,,                         |               |                           |      |                             |                               |                                       | -             | - AIVIL           | NDED RELOKT                      |
|-----------------------------------------------|-----------------------|------------------------|----------------------------|---------------|---------------------------|------|-----------------------------|-------------------------------|---------------------------------------|---------------|-------------------|----------------------------------|
|                                               |                       |                        | WI                         | ELL LO        | CAT                       | IOI  | N AND ACR                   | EAGE DEDIC                    | CATION PLA                            | AT .          |                   |                                  |
| <sup>1</sup> API Number <sup>2</sup> Pool Coo |                       |                        |                            |               | Code                      | e    |                             | 3 Pool Na                     |                                       |               |                   |                                  |
| 30-045-24302 7155                             |                       |                        |                            |               | 599                       |      |                             | Basin Dal                     | (ota                                  |               |                   |                                  |
| <sup>4</sup> Property Code                    |                       |                        | <sup>5</sup> Property Name |               |                           |      |                             |                               |                                       | Well Number   |                   |                                  |
| 003690                                        |                       |                        |                            |               |                           |      | Garrett Feder  * Operator I |                               |                                       |               | 1E<br>* Elevation |                                  |
| <sup>7</sup> OGRID 1<br>006515                | ١٥.                   |                        |                            |               |                           |      | Dugan Producti              |                               |                                       |               | l                 | 5828'                            |
|                                               |                       |                        |                            |               |                           |      | 10 Surface 1                | Location                      |                                       |               |                   |                                  |
| l'L or lot no.                                | Section               | Townsl                 | nip                        | Range         | Lot Ic                    | in   | Feet from the               | North/South line              | Feet from the                         | East/West     | line              | County                           |
| В                                             | 12                    | 2 2                    | 9N                         | 11W           |                           |      | 1170                        | North                         | 1470                                  |               | East              | San Juan                         |
|                                               |                       |                        |                            | 11 Bo         | ttom                      | Ho   | le Location I               | Different Fron                | m Surface                             |               |                   |                                  |
| UL or lot no.                                 | Section               | Township Range Lot Idn |                            | Feet from the | from the North/South line |      | Feet from the East/West     |                               | County                                |               |                   |                                  |
| 12 Dedicated Acres                            | s <sup>13</sup> Joint | or Infili              | ¹⁴ C                       | onsolidation  | Code                      | 15 O | rder No.                    |                               | · · · · · · · · · · · · · · · · · · · | <del></del>   |                   |                                  |
| 320                                           | <u> </u>              |                        | С                          |               |                           |      |                             |                               |                                       |               |                   |                                  |
| NO ALLOW                                      | ABLE W                | /ILL BE                |                            |               |                           |      |                             | UNTIL ALL INTE<br>APPROVED BY |                                       |               | ONSOLI            | DATED OR A                       |
|                                               |                       |                        |                            |               |                           |      | -                           |                               | 1481                                  |               |                   | IFICATION ntained herein is true |
|                                               |                       |                        |                            |               |                           |      | 0 1170                      | 1470'                         | and complete t                        | o the best of |                   |                                  |
|                                               |                       |                        |                            |               | <del>11 1</del>           |      | - 11-1                      |                               | <del>-  </del>                        | 0             | 2                 |                                  |