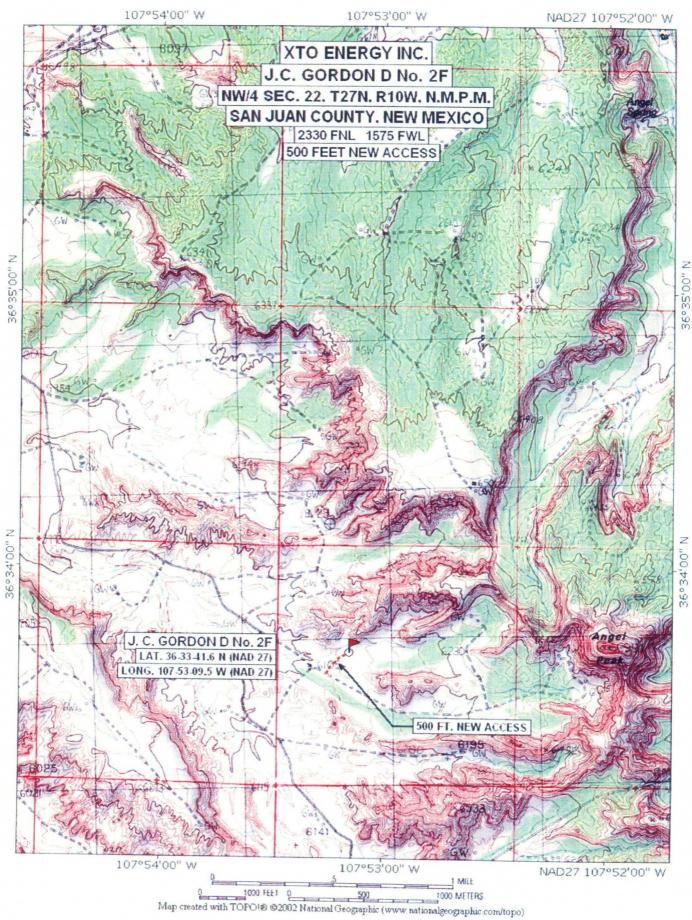

Dear Mr. Stogner:

XTO Energy Inc. hereby requests administrative approval for an unorthodox location for the above referenced well. Attached for your reference are the following exhibits:

- 1. Well location plat (NMOCD Form C-102)
- 2. Topographic map
- 3. Ownership map
- 4. Production map of Angle Peak Gallup

The above captioned well is proposed to be drilled as a Basin Dakota and Angel Peak Gallup well with the Basin Dakota being spaced as a W/2 320 acre unit and the Angel Peak Gallup as an 80 acre laydown unit in the S/2 NW/4. The primary formation for this well is the Basin Dakota formation and the well is being placed at this location due to topographic problems and to obtain the greatest distance from the JC Gordon D #2 well (existing Dakota producer in the quarter section) while attempting to be a standard location for the Angle Peak Gallup. As can be seen from the topographic map, the rugged surface conditions prevent moving the location to the north to obtain a standard location for the Angle Peak Gallup. As indicated on the ownership map, Burlington Resources Oil & Gas Co. is the only other owner and offset owner in all directions from the Angel Peak Gallup 80 acre unit. XTO Energy Inc. requests your Administration Approval for the unorthodox location based on the above information. Should you need any additional information please feel free to contact me at (817) 885-2454.