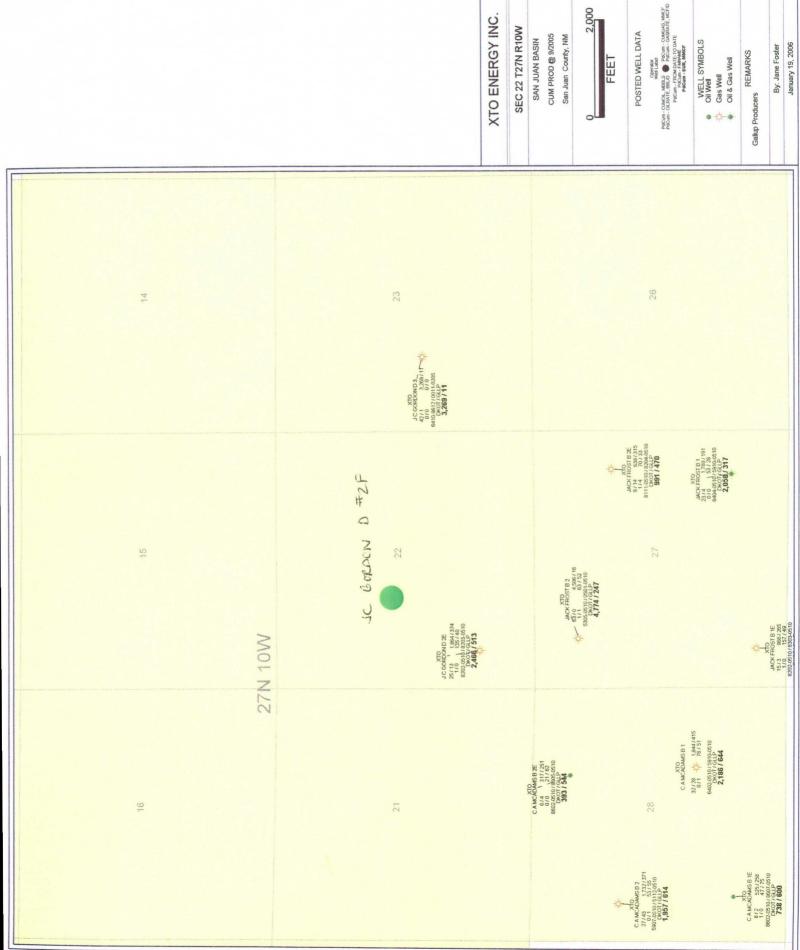

The above captioned well is proposed to be drilled as a Basin Dakota and Angel Peak Gallup well with the Basin Dakota being spaced as a W/2 320 acre unit and the Angel Peak Gallup as an 80 acre laydown unit in the S/2 NW/4. The primary formation for this well is the Basin Dakota formation and the well is being placed at this location due to topographic problems and to obtain the greatest distance from the JC Gordon D #2 well (existing Dakota producer in the quarter section) while attempting to be a standard location for the Angle Peak Gallup. As can be seen from the topographic map, the rugged surface conditions prevent moving the location to the north to obtain a standard location for the Angle Peak Gallup. As indicated on the ownership map, Burlington Resources Oil & Gas Co. is the only other owner and offset owner in all directions from the Angel Peak Gallup 80 acre unit. XTO Energy Inc. requests your Administration Approval for the unorthodox location based on the above information. Should you need any additional information please feel free to contact me at (817) 885-2454.

## SECTION PLAT OF 9 SQUARE MILES

| STATE:    | New Mexico        | )                      | COUNTY:          |          | San Juan |                  |
|-----------|-------------------|------------------------|------------------|----------|----------|------------------|
| PROSPECT: | W/2 320 Acre Dako | ota Ownership & S/2 NW | 80 Acre Gallup O | wnership | DATE:    | January 23, 2006 |
| SECTION:  | 22                | TOWNSHIP:              | 27 North         |          | RANGE:   | 10 West          |