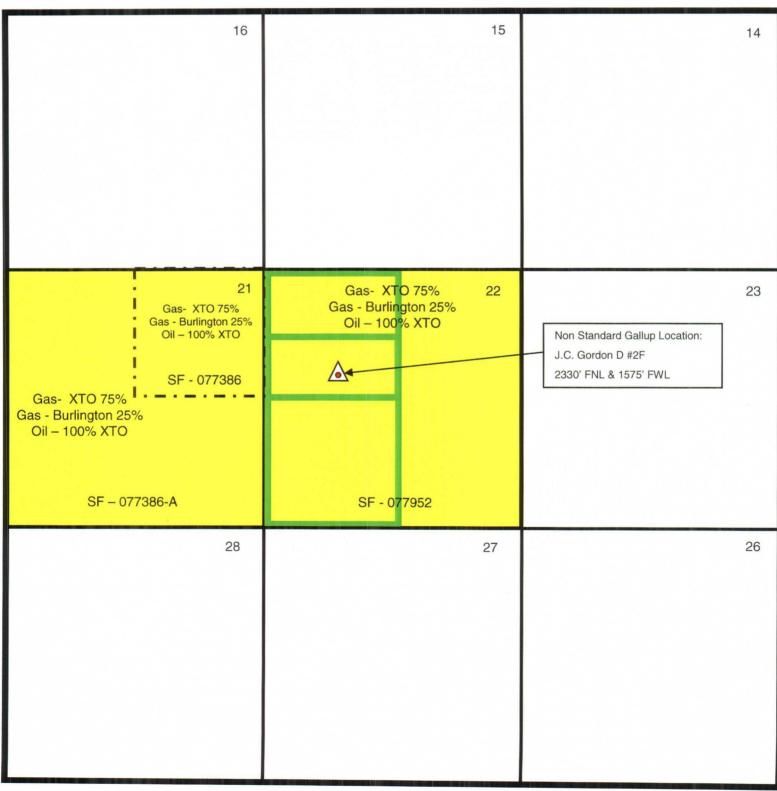

The above captioned well is proposed to be drilled as a Basin Dakota and Angel Peak Gallup well with the Basin Dakota being spaced as a W/2 320 acre unit and the Angel Peak Gallup as an 80 acre laydown unit in the S/2 NW/4. The primary formation for this well is the Basin Dakota formation and the well is being placed at this location due to topographic problems and to obtain the greatest distance from the JC Gordon D #2 well (existing Dakota producer in the quarter section) while attempting to be a standard location for the Angle Peak Gallup. As can be seen from the topographic map, the rugged surface conditions prevent moving the location to the north to obtain a standard location for the Angle Peak Gallup. As indicated on the ownership map, Burlington Resources Oil & Gas Co. is the only other owner and offset owner in all directions from the Angel Peak Gallup 80 acre unit. XTO Energy Inc. requests your Administration Approval for the unorthodox location based on the above information. Should you need any additional information please feel free to contact me at (817) 885-2454.

## SECTION PLAT OF 9 SQUARE MILES

| STATE:    | New Mexico        | )                      | COUNTY:          |          | San Juan |                  |
|-----------|-------------------|------------------------|------------------|----------|----------|------------------|
| PROSPECT: | W/2 320 Acre Dako | ota Ownership & S/2 NW | 80 Acre Gallup O | wnership | DATE:    | January 23, 2006 |
| SECTION:  | 22                | TOWNSHIP:              | 27 North         |          | RANGE:   | 10 West          |