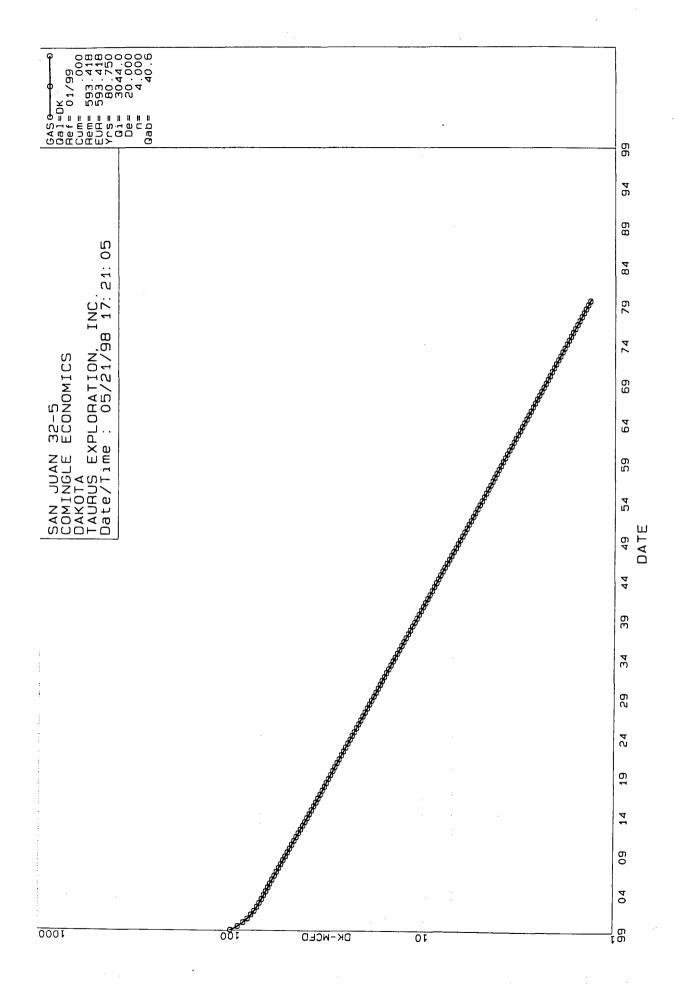

# **SAN JUAN 32-5 UNIT ECONOMICS**

| ASSUMPTIONS          | COMMINGLE      | DUAL           |
|----------------------|----------------|----------------|
| INITIAL WELL COSTS   | \$ 685,000     | \$ 795,000     |
| INITIAL RATE         | 350 MCFD       | 320 MCFD       |
| DECLINE RATE         | 6 %            | 6 %            |
| OPERATING COST       | \$ 800 /MO     | \$ 800 /MO     |
| WORKING INTEREST     | 0.98           | 0.98           |
| NET REVENUE          | 0.76           | 0.76           |
| BTU VALUE            | 1100           | 1100           |
| GAS PRICE            | \$ 2.00 / MCF  | \$ 2.00 / MCF  |
| PRICE DIFFERENTIAL   | -\$ 0.30/ MCF  | -\$ 0.30/ MCF  |
| PROCESSING PLANT     | IGNACIO        | IGNACIO        |
| LIQUID YIELD         | 1.53 GAL / MCF | 1.53 GAL / MCF |
| LIQUID PRICE         | \$ 0.18 / GAL  | \$ 0.18 / GAL  |
| RECOVERABLE RESERVES | 1.9 BCF        | 1.7 BCF        |
| PROJECT IRR          | 20.6 %         | 14.8 %         |