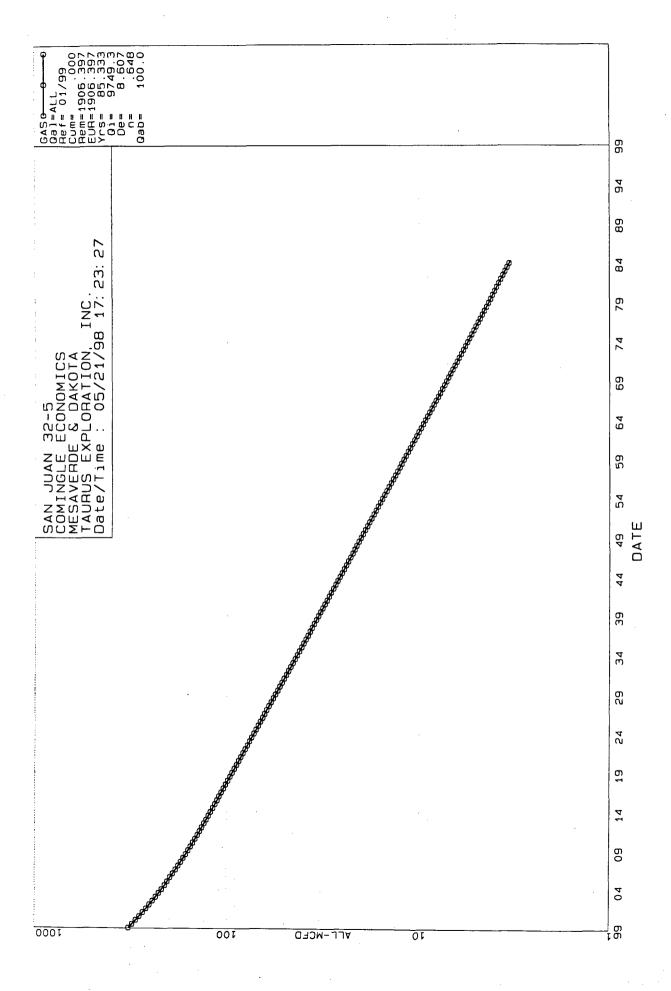

# **SAN JUAN 32-5 UNIT ECONOMICS**

| ASSUMPTIONS          | COMMINGLE      | DUAL           |
|----------------------|----------------|----------------|
| INITIAL WELL COSTS   | \$ 685,000     | \$ 795,000     |
| INITIAL RATE         | 350 MCFD       | 320 MCFD       |
| DECLINE RATE         | 6 %            | 6 %            |
| OPERATING COST       | \$ 800 /MO     | \$ 800 /MO     |
| WORKING INTEREST     | 0.98           | 0.98           |
| NET REVENUE          | 0.76           | 0.76           |
| BTU VALUE            | 1100           | 1100           |
| GAS PRICE            | \$ 2.00 / MCF  | \$ 2.00 / MCF  |
| PRICE DIFFERENTIAL   | -\$ 0.30/ MCF  | -\$ 0.30/ MCF  |
| PROCESSING PLANT     | IGNACIO        | IGNACIO        |
| LIQUID YIELD         | 1.53 GAL / MCF | 1.53 GAL / MCF |
| LIQUID PRICE         | \$ 0.18 / GAL  | \$ 0.18 / GAL  |
| RECOVERABLE RESERVES | 1.9 BCF        | 1.7 BCF        |
| PROJECT IRR          | 20.6 %         | 14.8 %         |