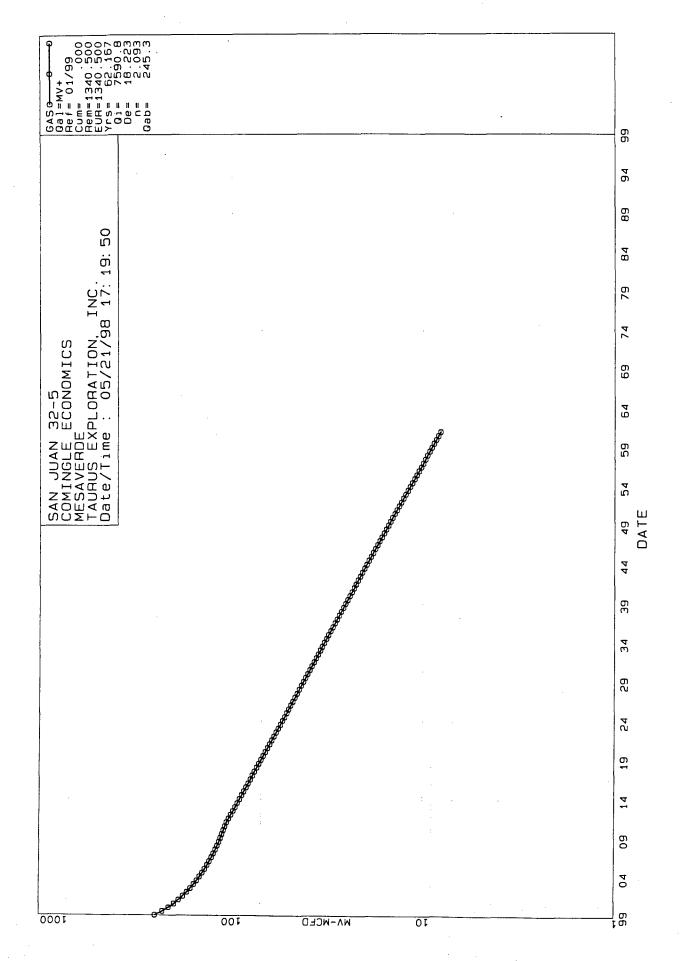

To comply with New Mexico Oil Conservation Rules, Taurus Exploration U.S.A., Inc. is submitting the following data for your approval of the proposed commingling:

- C107A Application for Downhole Commingling
- 2. C102 Location plat showing each spacing unit and dedicated acreage
- 3. Economics and production curves for Mesaverde and Dakota
- 4. Offset Operator Plat
- 5. Well location plat
- 6. Proposed Allocation Method

# **SAN JUAN 32-5 UNIT ECONOMICS**

| ASSUMPTIONS          | COMMINGLE      | DUAL           |
|----------------------|----------------|----------------|
| INITIAL WELL COSTS   | \$ 685,000     | \$ 795,000     |
| INITIAL RATE         | 350 MCFD       | 320 MCFD       |
| DECLINE RATE         | 6 %            | 6 %            |
| OPERATING COST       | \$ 800 /MO     | \$ 800 /MO     |
| WORKING INTEREST     | 0.98           | 0.98           |
| NET REVENUE          | 0.76           | 0.76           |
| BTU VALUE            | 1100           | 1100           |
| GAS PRICE            | \$ 2.00 / MCF  | \$ 2.00 / MCF  |
| PRICE DIFFERENTIAL   | -\$ 0.30/ MCF  | -\$ 0.30/ MCF  |
| PROCESSING PLANT     | IGNACIO        | IGNACIO        |
| LIQUID YIELD         | 1.53 GAL / MCF | 1.53 GAL / MCF |
| LIQUID PRICE         | \$ 0.18 / GAL  | \$ 0.18 / GAL  |
| RECOVERABLE RESERVES | 1.9 BCF        | 1.7 BCF        |
| PROJECT IRR          | 20.6 %         | 14.8 %         |