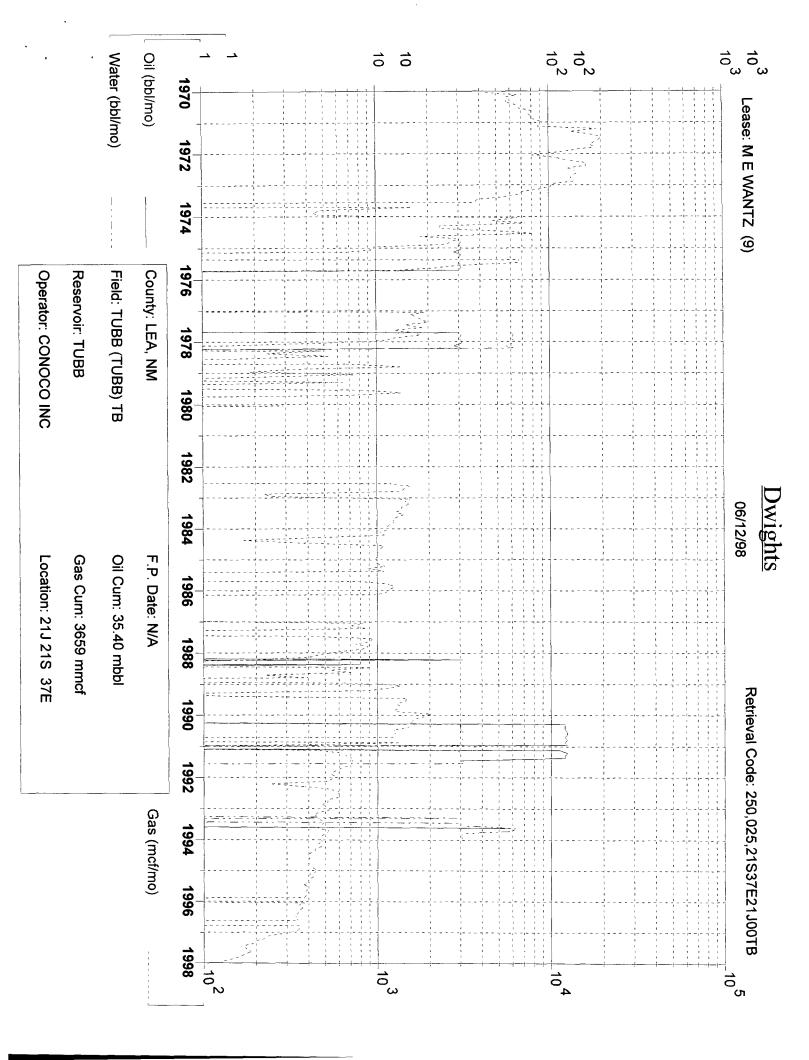

## PRODUCTION FORECAST FOR SUBTRACTION METHOD COMMINGLE ALLOCATION

Wantz No. 9 Hisorical Data (Tubb)
OIL CUM:
GAS CUM:
OIL YIELD:
0.

35.40 3657.0 0.0097

1ST PROD: 11/50 MBO MMCF BBL/MCF

3/1/98 Qi: DECLINE RATE: OIL YIELD:

10.00 10.4% 0.0000

MCFD (EXPONENTIAL) BBL/MCF

PROJECTED DATA

| YEAR | MID-YEAR | MID-YEAR |
|------|----------|----------|
| 1998 | 9.50     | 0.00     |
| 1999 | 8.51     | 0.00     |
| 2000 | 7.63     | 0.00     |
| 2001 | 6.83     | 0.00     |
| 2002 | 6.12     | 0.00     |
| 2003 | 5.49     | 0.00     |
| 2004 | 4.92     | 0.00     |
| 2005 | 4.40     | 0.00     |
| 2006 | 3.95     | 0.00     |
| 2007 | 3.54     | 0.00     |