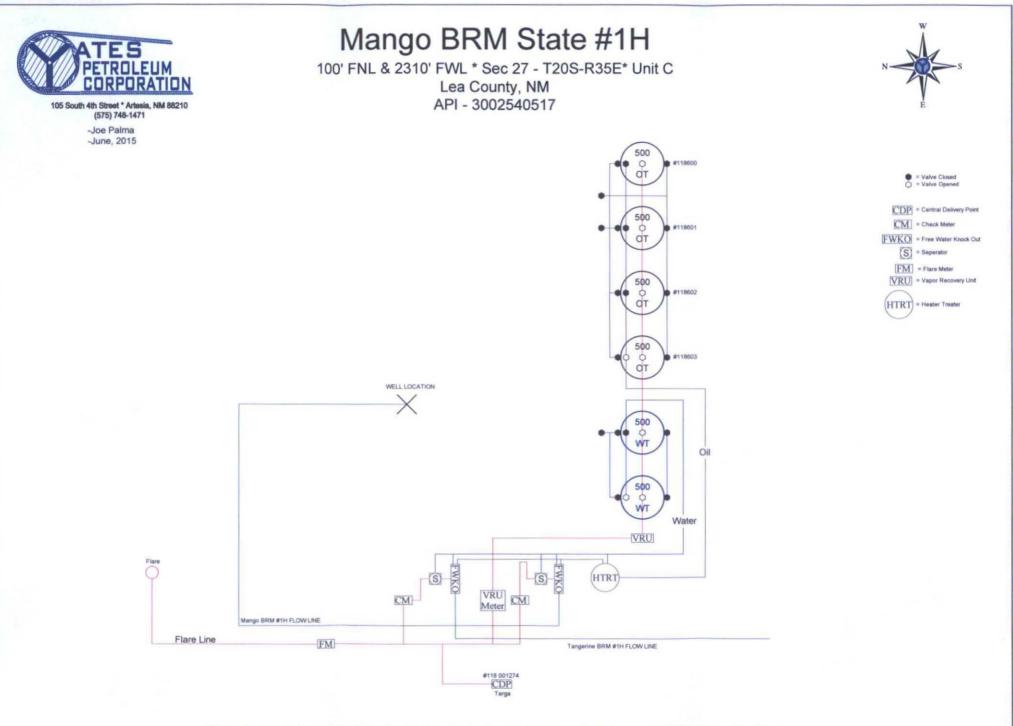

## (E) ADDITIONAL INFORMATION (for all application types) Please attach sheets with the following information

(1) A schematic diagram of facility, including legal location.

(2) A plat with lease boundaries showing all well and facility locations. Include lease numbers if Federal or State lands are involved.

The purpose of the Surface Lease Commingle is in the interest of conservation, the reduction of environmental impact area, and overall emissions. It will not result in reduced royalty or improper measurement of production. Without approval for utilizing the same battery, it will become necessary to build separate facilities for each well.

This diagram is subject to the Yates Petroleum Corporation August 1983 Security Plan which is on file at 105 South 4th Street, Artesia, NM District 1 1625 N. French Dr., Hobbs, NM 88240 Phone: (575) 393-6161 Fax: (575) 393-0720 District II 811 S. First St., Artesia, NM 88210 Phone: (575) 748-1283 Fax: (575) 748-9720 District III 1000 Rio Brazos Road, Aztec, NM 87410 Phone: (505) 334-6178 Fax: (505) 334-6170 District IV 1220 S. St. Francis Dr., Santa Fe, NM 87505 Phone: (505) 476-3460 Fax: (505) 476-3462

#### **Oil Measurement**

Each of the wells will be equipped with continuously metering separators for oil production prior to oil being commingled for sales at the Mango #1H. Total sales/production will be allocated back to each individual well using the metered (daily well tests) volumes. Metered volumes will be compared to total battery volumes daily and monthly for accuracy. Any vapor recovery shall be included in this application

#### Gas Measurement

Total gas production and sales/transferred will be based on the measurement at the CDP and allocated back to each well based on EFM readings. The Targa's CDP meter #118001274 is located at the battery.

The ownership is diversified. The battery is located at the Mango BRM State#1H.